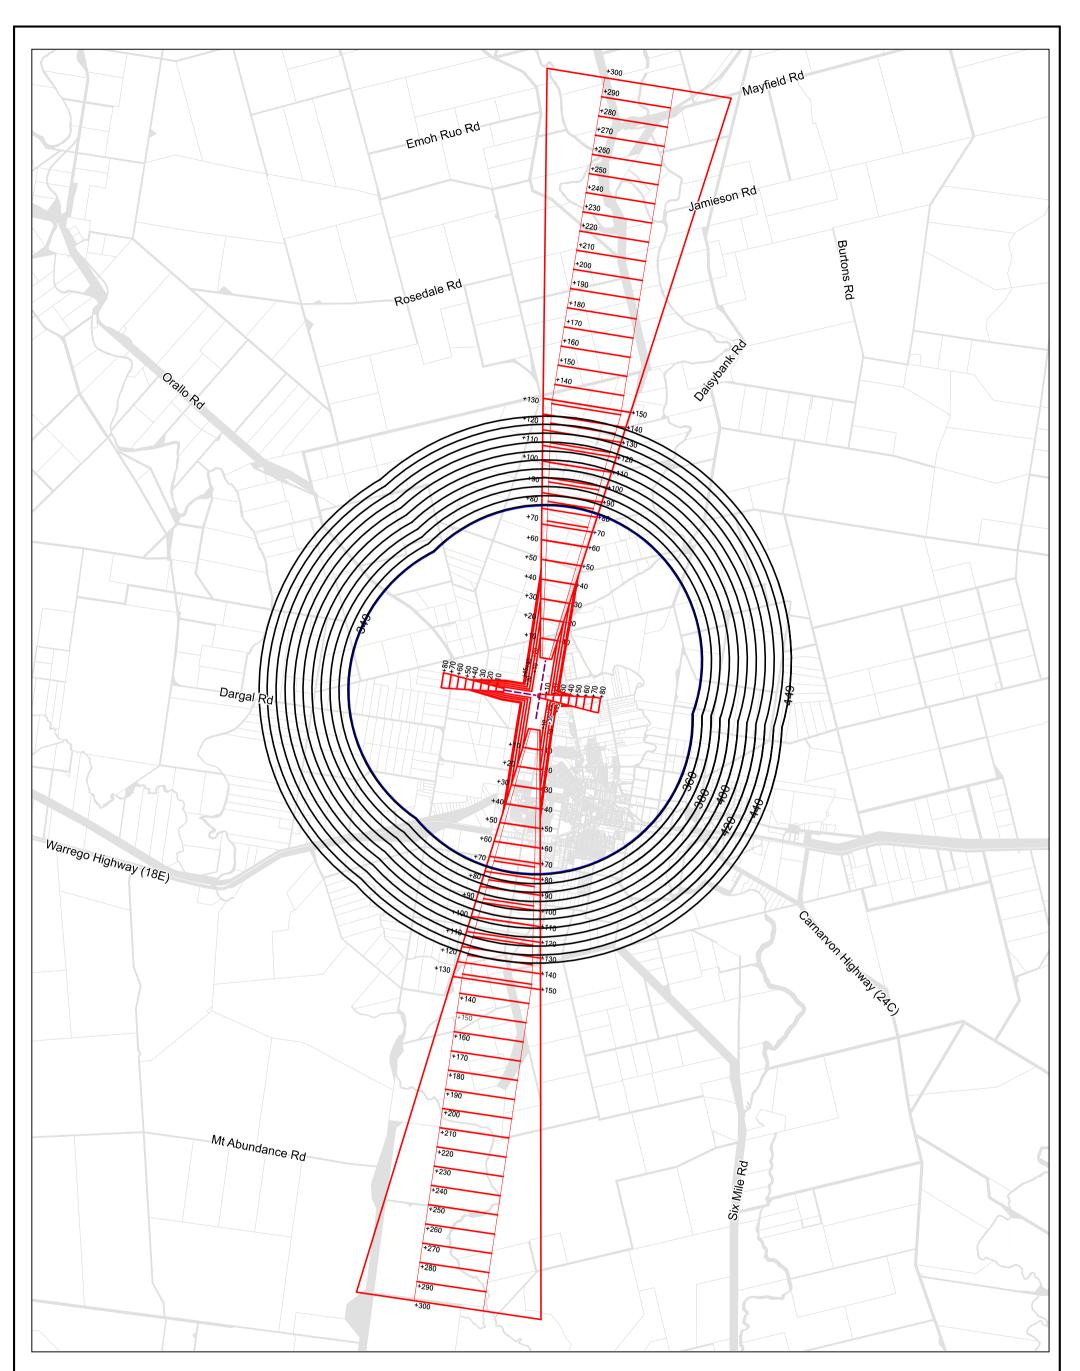

## **Airport Environs - Obstacle Limitation Surface**

Take off and Approach Contours
Horizontal Limitation Surface Boundary
Conical Limitation Contours
Runway
0 5

kilometres

## Maranoa Regional Council Planning Scheme Airport Environs Overlay Map Obstacle Limitation Surface (OLS) - Roma Airport

While every care has been taken to ensure the accuracy of this information, Maranoa Regional Council makes no representations or warranties about the accuracy, reliability, completeness or suitability for any particular purpose and disclaims all responsibility and liability (including without limitation, liability or negligence) for all expenses, losses, damages (including indirect or consequential damage) and costs you may occur as a result of the information being inaccurate or incomplete in any way or for any reason.

Е

Projection: MGA94 Zone 55

Date of Issue: 29 September 2017

Airport Environs OVerlay Map: Roma Airport Obstacle Limitation Surface 2.5.2.1