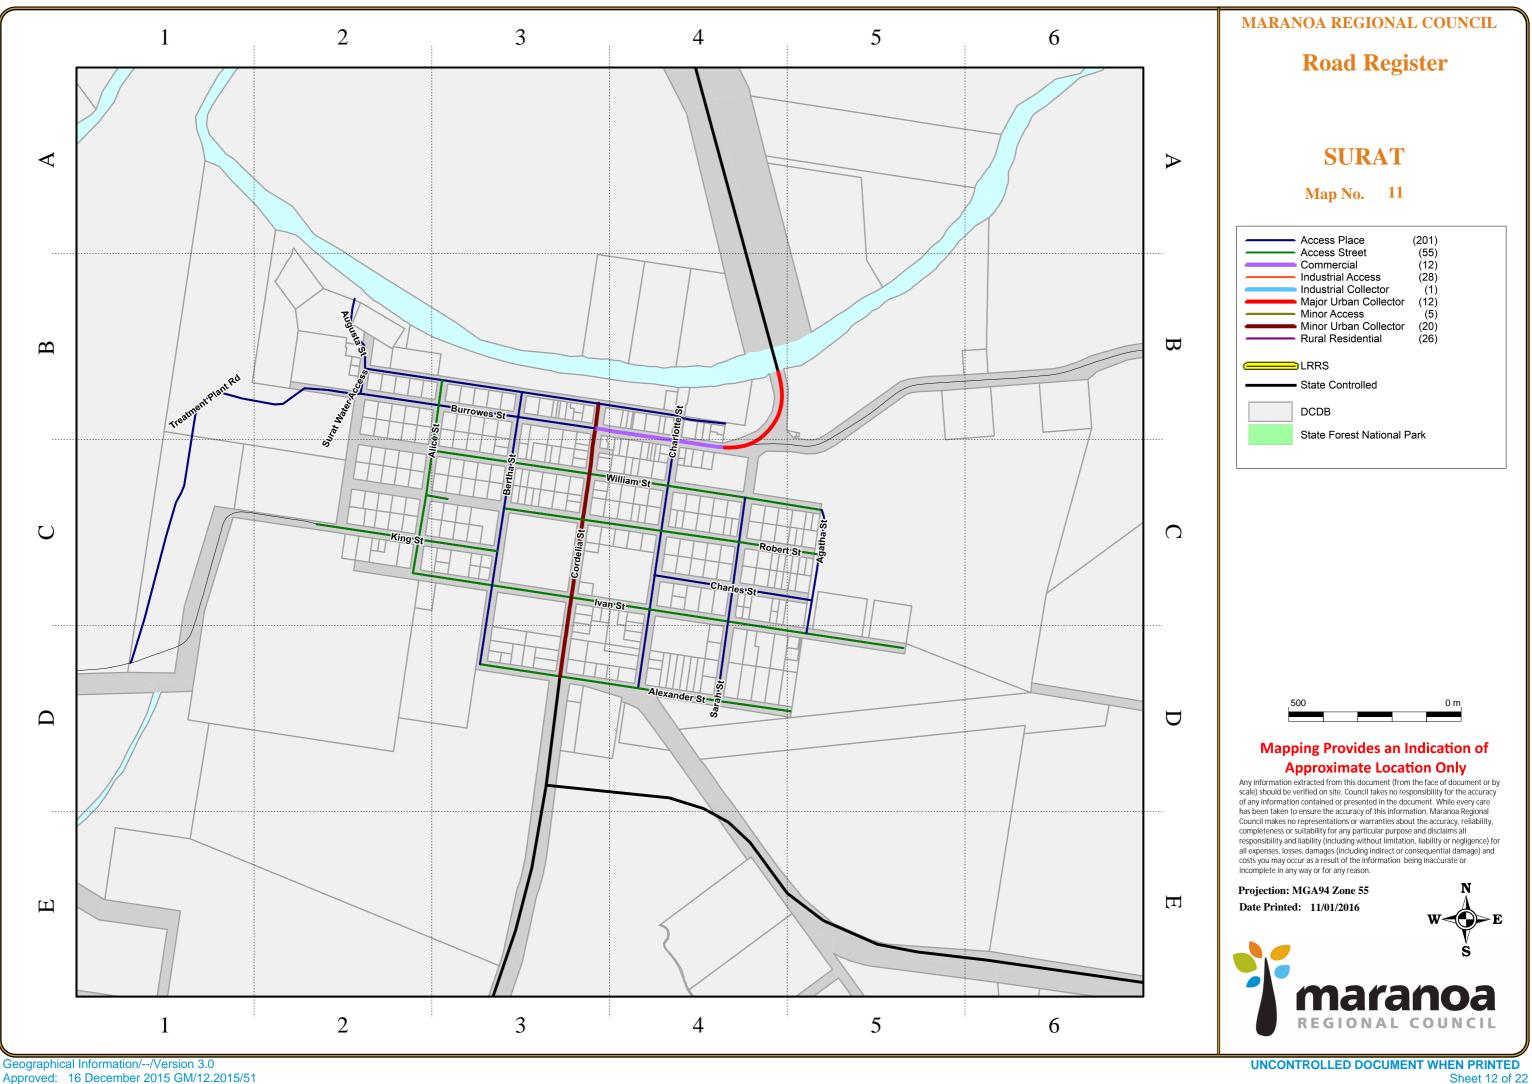

Approved: 16 December 2015 GM/12.2015/51

Approved: 16 December 2015 GM/12.2015/51

| Road_No | Road Name        | Town       | Surface           | Category              | Start Description                                   | Length | Map        | Map             |
|---------|------------------|------------|-------------------|-----------------------|-----------------------------------------------------|--------|------------|-----------------|
|         |                  |            |                   |                       |                                                     | (km)   | Number     | Reference       |
| 849     | Acacia Rd        | Roma       | Sealed            | Access Place          | Cul de sac (north end)                              | 0.058  | 2          | 2A              |
| 437     | Adelaide St      | Mitchell   | Sealed            | Access Place          | Intersection with Mitchell-St George Rd             | 0.219  | 5          | 3B              |
| 526     | Agatha St        | Surat      | Unsealed          | Access Place          | Intersection with William St                        | 0.362  | 11         | 5C              |
| 436     | Airport Dr       | Mitchell   | Sealed            | Rural Residential     | Intersection with Bollon Rd                         | 0.978  | Refer Rura | l Road Register |
| 597     | Airport Dr       | Roma       | Sealed            | Industrial Access     | Intersection with Carnarvon Hwy                     | 0.375  | 3          | 2B              |
| 567     | Airport Dr       | Injune     | Sealed            | Industrial Access     | Intersection with Carnarvon Hwy                     | 0.477  | 7          | 2E              |
| 635     | Albert St        | Roma       | Sealed            | Access Place          | Intersection with Carnarvon Hwy                     | 0.345  | 2          | 4A              |
| 674     | Alex Pde         | Roma       | Sealed            | Access Place          | Ends at intersection with Quintin St                | 0.347  | 2          | 4D              |
| 617     | Alexander Ave    | Roma       | Sealed            | Access Place          | Intersection with Borland St                        | 0.320  | 1          | 5C              |
| 587     | Alexander St     | Surat      | Sealed            | Access Street         | Intersection with Bertha St                         | 0.913  | 11         | 4D              |
| 438     | Alexandra St     | Mitchell   | Unsealed          | Access Place          | Intersection with Winchester St                     | 1.338  | 4          | 2D              |
| 702     | Alfred St        | Roma       | Sealed            | Access Street         | Intersection with Carnarvon Hwy                     | 0.212  | 2          | 4A              |
| 515     | Alice St         | Surat      | Sealed            | Access Street         | Intersection with Marcus St                         | 0.565  | 11         | 2C              |
| 470     | Alice St         | Mitchell   | Sealed            | Minor Urban Collector | Intersection with River Rd                          | 3.532  | 4          | 4E              |
| 621     | Allen St         | Roma       | Sealed            | Access Place          | Intersection with Taylor St East                    | 0.369  | 1          | 5D              |
| 744     | Allenby Ct       | Roma       | Sealed            | Access Place          | Intersection with Fairway Dr                        | 0.035  | 2          | 4E              |
| 809     | Andersons Rd     | Roma       | Unsealed          | Rural Residential     | Intersection with Short St                          | 0.455  | 3          | 3A              |
| 548     | Ann St           | Mitchell   | Sealed            | Access Place          | Intersection with Eton St                           | 3.309  | 4          | 4E              |
| 558     | Annandale St     | Injune     | Sealed            | Access Place          | Starts at North end                                 | 0.772  | 7          | 3C              |
| 511     | Anne St          | Jackson    | Sealed            | Access Place          | Intersection with Railway St Jackson                | 0.126  | 8          | 3C              |
| 746     | Appleby Cl       | Roma       | Sealed            | Access Place          | Intersection with Fairway Dr                        | 0.034  | 2          | 4E              |
| 543a    | Argyle St        | Mungallala | Unsealed          | Access Place          | Intersection with Charleville Rd                    | 0.224  | 10         | 4B              |
| 543b    | Argyle St        | Mungallala | Unsealed          | Minor Access          | Intersection with Charleville Rd                    | 0.199  | 10         | 4B              |
| 640a    | Arthur St        | Roma       | Sealed            | Minor Urban Collector | Intersection with Borland St                        | 0.921  | 2          | 5A              |
| 640b    | Arthur St        | Roma       | Sealed            | Commercial            | Intersection with Borland St                        | 0.694  | 2          | 5A              |
| 640c    | Arthur St        | Roma       | Sealed            | Access Street         | Intersection with Borland St                        | 0.883  | 2          | 4C              |
| 650     | Ashburn Rd       | Roma       | Sealed            | Rural Residential     | Intersection with Bungil Rd                         | 0.978  | 3          | 1B              |
| 589     | Augusta St       | Surat      | Sealed            | Access Place          | Intersection with Burrowes St                       | 0.292  | 11         | 2B              |
| 698     | Badgery St       | Roma       | Sealed / Unsealed | Access Place          | Intersection with Nuss St                           | 0.195  | 1          | 4E              |
| 1497a   | Baker-Finch Cres | Roma       | Sealed            | Access STreet         | Intersection with Charles Street South              | 0.119  | 2          | 4E              |
| 1497b   | Baker-Finch Cres | Roma       | Sealed            | Access Place          | Intersection with Charles Street South              | 0.285  | 2          | 4E              |
| 577     | Banks St         | Yuleba     | Sealed            | Access Place          | Intersection with Stephenson St                     | 0.753  | 13         | 3D              |
| 384     | Barnard Rd       | Roma       | Sealed            | Industrial Access     | Intersection with Carnaravon Hwy                    | 1.270  | 3          | 6D              |
| 475     | Basalt St        | Amby       | Unsealed          | Access Place          | Intersection with Amby North Rd                     | 0.213  | 6          | 4C              |
| 497     | Bass St          | Yuleba     | Sealed            | Access Place          | Intersection with Stephenson St                     | 0.470  | 13         | 3C              |
| 618a    | Bassett Ct       | Roma       | Sealed            | Access Place          | Intersection with Taylor St East                    | 0.200  | 1          | 5C              |
| 618b    | Bassett Ct       | Roma       | Sealed            | Access Place          | Taylor Street East                                  | 0.235  | 1          | 4C              |
| 601     | Bassett Ln       | Roma       | Sealed            | Rural Residential     | Intersection with Carnarvon Hwy                     | 3.411  | 1          | 1B              |
| 596     | Bassett Ln East  | Roma       | Unsealed          | Rural Residential     | Intersection with Carnarvon Hwy                     | 1.828  | 1          | 5B              |
| 760     | Beaumont Dr      | Roma       | Sealed            | Industrial Access     | Intersection with Roslyn Dr                         | 0.717  | 3          | 5C              |
| 576     | Bedwell St       | Yuleba     | Sealed            | Access Street         | Starts east of intersection with Creek St           | 1.467  | 13         | 2C              |
| 725     | Beetson Dr       | Roma       | Sealed            | Access Place          | Intersection with Currey St                         | 0.471  | 2          | 1B              |
| 735     | Beitz St         | Roma       | Sealed            | Access Place          | Intersection with Whip St                           | 0.328  | 2          | 2A              |
| 516     | Bertha St        | Surat      | Sealed            | Access Place          | Intersection with Marcus St                         | 0.796  | 11         | 3C              |
| 766     | Billy Bob Way    | Roma       | Sealed            | Industrial Collector  | Intersection with Warrego Hwy                       | 0.457  | 3          | 5D              |
| 607     | Bond St          | Roma       | Sealed            | Access Place          | Cul de sac - ends at intersection with Miscamble St | 0.257  | 1          | 4D              |
| 757     | Bore 14 Access   | Roma       | Unsealed          | Rural Residential     | Intersection with Upper Bowen St                    | 0.334  | 3          | 2C              |

| Road_No | Road Name                  | Town        | Surface           | Category              | Start Description                                 | Length<br>(km) | Map<br>Number | Map<br>Reference |
|---------|----------------------------|-------------|-------------------|-----------------------|---------------------------------------------------|----------------|---------------|------------------|
| 632     | Bore 15 Access Rd          | Roma        | Unsealed          | Access Place          | Freemans Road                                     | 0.253          | 3             | 6D               |
| 620     | Borland St                 | Roma        | Sealed            | Access Street         | Intersection with Edna St                         | 0.539          | 1             | 5C               |
| 753     | Bourne Dr                  | Roma        | Sealed            | Rural Residential     | Intersection with Upper Bowen St                  | 1.505          | 3             | 1C               |
| 711a    | Bowen St                   | Roma        | Sealed            | Major Urban Collector | Intersection with Karalee Crt                     | 2.832          | 2             | 2A               |
| 711b    | Bowen St                   | Roma        | Sealed            | Major Urban Collector | Karalee Court                                     | 0.281          | 2             | 6B               |
| 453     | Bristol Street             | Mitchell    | Unsealed          | Access Place          | Intersection with Carolyn St                      | 1.200          | 4             | 3C               |
| 622     | Brook St                   | Roma        | Unsealed          | Access Place          | Intersection with Taylor St East                  | 0.293          | 1             | 5D               |
| 564     | Broughton St               | Injune      | Sealed            | Access Place          | Intersection with Carnarvon Hwy                   | 0.121          | 7             | 3D               |
| 703     | Brown Ln                   | Roma        | Sealed            | Access Place          | Intersection with Russell St                      | 0.206          | 2             | 3A               |
| 478     | Bungil Rd                  | Muckadilla  | Unsealed          | Access Place          | Intersection with Centenary Dr                    | 0.145          | 9             | 4C               |
| 639a    | Bungil St                  | Roma        | Sealed            | Access Street         | East of interesction with Tiffin St North         | 1.408          | 2             | 6A               |
| 639b    | Bungil St                  | Roma        | Sealed            | Commercial            | East of interesction with Tiffin St North         | 0.523          | 2             | 5A               |
| 428     | Burke St                   | Mungallala  | Sealed            | Access Place          | Intersection with Redford Rd                      | 0.148          | 10            | 4C               |
| 487     | Burke St                   | Wallumbilla | Sealed            | Access Place          | Intersection with Russel St                       | 0.296          | 12            | 3B               |
| 502     | Burke St                   | Yuleba      | Unsealed          | Access Place          | Intersection with Warrego Hwy                     | 0.252          | 13            | 3B               |
| 429     | Burke St East              | Mungallala  | Unsealed          | Access Place          | Intersection with Redford Rd                      | 0.178          | 10            | 4C               |
| 517a    | Burrowes St                | Surat       | Sealed            | Major Urban Collector | Intersection with Augusta St                      | 0.320          | 11            | 4B               |
| 517b    | Burrowes St                | Surat       | Sealed            | Commercial            | Intersection with Augusta St                      | 0.380          | 11            | 4B               |
| 517c    | Burrowes St                | Surat       | Sealed            | Access Place          | Intersection with Augusta St                      | 0.691          | 11            | 3B               |
| 551     | Bypass Rd                  | Mitchell    | Sealed            | Access Street         | Intersection with Warrego Hwy                     | 0.821          | 4             | 6E               |
| 458     | Cambridge Ln               | Mitchell    | Sealed            | Access Place          | Cambridge St                                      | 0.273          | 5             | 3A               |
| 842     | Cambridge St               | Mitchell    | Sealed            | Commercial            | Starts at Maranoa River Bridge on Warrego Hwy     | 1.485          | 4             | 5E               |
| 762     | Campbell Park Rd           | Roma        | Sealed            | Access Place          | Intersection with Warrego Hwy                     | 0.493          | 3             | 5C               |
| 440     | Carlyon St                 | Mitchell    | Sealed            | Access Place          | Intersection with River Rd                        | 0.876          | 4             | 3C               |
| 460     | Caroline St                | Mitchell    | Sealed            | Commercial            | Intersection with Oxford St                       | 0.220          | 5             | 2A               |
| 606     | Carramar Pl                | Roma        | Sealed            | Access Place          | Intersection with Elanora St                      | 0.079          | 1             | 4D               |
| 684     | Cartwright St              | Roma        | Sealed            | Industrial Access     | Intersection with Linton Street                   | 0.140          | 2             | 2D               |
| 441     | Catherine St               | Mitchell    | Sealed            | Industrial Access     | Intersection with Oxford St                       | 0.208          | 5             | 20<br>2A         |
| 504     | Cemetery Rd                | Yuleba      | Unsealed          | Access Place          | Intersection with Warrego Hwy                     | 0.174          | 13            | 6C               |
| 585     | Cemetery Rd                | Jackson     | Unsealed          | Access Place          | Intersection with Edward St                       | 0.502          | 8             | 5D               |
| 535     | Cemetery Rd                | Injune      | Sealed            | Access Place          | Intersection with Carnarvon Hwy                   | 0.255          | 7             | 2E               |
| 477     | Centenary Dr               | Muckadilla  | Sealed            | Access Street         | Intersection with Warrego Hwy                     | 0.651          | 9             | 4C               |
| 488     | Chadford St                | Wallumbilla | Sealed            | Commercial            | Intersection with Russel St                       | 0.478          | 12            | 3C               |
| 472     | Chambers St                | Amby        | Sealed            | Access Place          | Intersection with Queen St Amby                   | 0.223          | 6             | 4D               |
| 518     | Charles St                 | Surat       | Sealed            | Access Place          | Intersection with Charlotte St                    | 0.464          | 11            | 40<br>40         |
| 643a    | Charles St                 | Roma        | Sealed            | Minor Urban Collector | North of intersection with Miscamble St           | 0.953          | 2             | 5A               |
| 643b    | Charles St                 | Roma        | Sealed            | Commercial            | North of intersection with Miscamble St           | 0.615          | 2             | 5A               |
| 1415    | Charles St South           | Roma        | Sealed            | Access Street         | Intersection with Rae St West                     | 2.265          | 2             | 5D               |
| 545a    | Charleville Rd             | Mungallala  | Sealed            | Access Street         | Starts at the western end (intersects Redford Rd) | 0.415          | 10            | 4B               |
| 545b    | Charleville Rd             | Mungallala  | Unsealed          | Minor Access          | Intersection with Argyle St                       | 0.384          | 10            | 4B               |
| 519     | Charlotte St               | Surat       | Sealed            | Access Place          | Intersection with Marcus St                       | 0.384          | 10            | 4C               |
| 663     | Chrystal St                | Roma        | Sealed            | Minor Urban Collector | Intersection with Tiffin St                       | 1.458          | 2             | 5B               |
| 759     | Clayton Rd                 | Roma        | Sealed / Unsealed | Rural Residential     | Intersection with Beaumont Dr                     | 1.438          | 3             | 4B               |
| 847     | Clayton Ru<br>Clearview Dr | Roma        | Sealed            | Access Place          | Intersection with Beaumont Dr                     | 0.198          | 2             | 4B<br>1A         |
| 569     |                            | Wallumbilla | Unsealed          | Access Street         | Intersection with College St                      | 0.198          | 12            | 4C               |
|         | College St                 |             |                   |                       | , i i i i i i i i i i i i i i i i i i i           |                |               |                  |
| 665     | Conlan St                  | Roma        | Sealed            | Access Place          | Intersection with Lewis St South                  | 0.434          | 2             | 5C               |
| 712     | Conroy St                  | Roma        | Sealed            | Access Place          | Intersection with Soutter St                      | 0.134          | 1             | 3E               |

| Road_No      | Road Name             | Town             | Surface           | Category                              | Start Description                                           | Length<br>(km) | Map<br>Number   | Map<br>Reference |
|--------------|-----------------------|------------------|-------------------|---------------------------------------|-------------------------------------------------------------|----------------|-----------------|------------------|
| 520          | Cordelia St           | Surat            | Sealed            | Minor Urban Collector                 | Intersection with Marcus St                                 | 0.797          | 11              | 3C               |
| 686b         | Corfe Rd              | Roma             | Unsealed          | Rural Residential                     | Intersection with Tiffin St                                 | 2.454          | 2               | 1D               |
| 686a         | Corfe Rd              | Roma             | Sealed / Unsealed | Minor Urban Collector                 | Intersection with Tiffin St                                 | 2.434          | 2               | 4D               |
| 556          | Coronation St         | Injune           | Sealed            | Access Place                          | Intersection with First Ave                                 | 0.376          | 7               | 4D<br>3C         |
| 731          | Cottell St            | Roma             | Sealed            | Access Place                          | Intersection with Elmer St                                  | 1.431          | 2               | 2A               |
| 676          | Courtney St           | Roma             | Sealed            | Access Place                          | Intersection with Edwardes St South                         | 0.232          | 2               | 5C               |
| 696          | Crawford St           | Roma             | Sealed            | Access Place                          | Intersection with Elmer St                                  | 0.232          | 1               | 3C<br>3E         |
| 473          | Creek St              | Amby             | Sealed            | Access Street                         | Intersection with Chambers St                               | 0.532          | 6               | 4D               |
| 582          | Creek St              | Yuleba           | Sealed            | Access Place                          | Intersection with Stephenson St                             | 0.327          | 13              | 4D<br>4D         |
| 602a         | Currey St             | Roma             | Unsealed          | Rural Residential                     | Intersection with Bassett Ln                                | 1.065          | 15              | 4D<br>2C         |
| 602b         | Currey St             | Roma             | Sealed            | Minor Urban Collector                 | Intersection with Bassett Ln                                | 2.292          | 2               | 1A               |
| 602c         | Currey St             | Roma             | Unsealed          | Rural Residential                     | Intersection with Bassett Ln                                | 0.987          | 2               | 1 <u>R</u><br>1E |
| 854          | Dawson Ct             | Roma             | Sealed            | Access Place                          | Intersection with Wheeler Drive                             | 0.987          | 1               | 16               |
| 764          | Derrick Dr            | Roma             | Sealed            | Industrial Access                     | Intersection with Billy Bob Way                             | 0.007          | 3               | 4D               |
| 671          | Derry St              | Roma             | Sealed            | Access Place                          | Intersection with Charles St South                          | 0.191          | 2               | 4D<br>4C         |
| 853          | Dobel Way             | Roma             | Sealed            | Access Place                          | Intersection with Wheeler Drive (north end)                 | 0.324          | 1               | 4C               |
| 727          | Downs St              | Roma             | Sealed            | Access Place                          | Intersection with Bowen St                                  | 0.138          | 2               | 2A               |
| 581          |                       | Yuleba           | Sealed            | Access Street                         | Intersection with Perry St                                  | 0.635          | 13              | 3D               |
| 442          | Drury St<br>Dublin St | Mitchell         | Sealed            | Access Place                          | Intersection with Elizabeth St                              | 0.658          | 5               | 4A               |
| 707          | Dubin St<br>Duke St   |                  | Sealed            | Access STreet                         | Intersection with Queen St                                  | 0.838          |                 | 3A               |
|              | Duke St Central       | Roma             | Sealed            | Industrial Access                     | Intersection with Twine St                                  | 0.809          | 2               | 3A<br>3C         |
| 681<br>772   | Duke St South         | Roma             | Sealed            | Industrial Access                     |                                                             |                |                 | 3C<br>3D         |
|              |                       | Roma<br>Mitchell | Unsealed          | Industrial Access                     | Intersection with Warrego Hwy                               | 1.570<br>0.791 | 2               |                  |
| 469          | Dump Rd               | Wallumbilla      |                   |                                       | Intersection with Mitchell St George Rd                     |                | 5               | 6C               |
| 572a<br>572b | East St<br>East St    | Wallumbilla      | Sealed<br>Sealed  | Minor Urban Collector<br>Access Place | Intersection with Russel St<br>Intersection with Russel St  | 0.442          | 12<br>12        | 4C<br>4D         |
| 443          |                       | Mitchell         |                   | Access Place                          |                                                             |                | 12<br>F         |                  |
|              | Edinburgh St          |                  | Sealed            |                                       | Intersection with Louisa St<br>Intersection with Borland St | 0.647          | 5               | 4A               |
| 616          | Edna St               | Roma             | Sealed            | Access Place                          |                                                             | 0.284          | 1               | 4C               |
| 583          | Edward St             | Jackson          | Unsealed          | Access Place                          | Intersection with Cemetery Rd                               | 1.273          | 8               | 4C               |
| 654          | Edwardes St           | Roma             | Sealed            | Access Place                          | North of intersection with McDowall St                      | 0.510          | 2               | 6A               |
| 595          | Edwardes St North     | Roma             | Sealed            | Rural Residential                     | Intersection with McPhie St                                 | 2.520          | 1               | 6C               |
| 669          | Edwardes St South     | Roma             | Sealed            | Access Street                         | Intersection with Chrystal St                               | 0.448          | 2               | 5C               |
| 627          | Elanora St            | Roma             | Sealed            | Access Place                          | Intersection with Miscamble St                              | 0.232          | 1               | 5D               |
| 465          | Elizabeth St          | Mitchell         | Sealed            | Access Street                         | Intersection with Warrego Hwy                               | 0.232          | 4               | 5E               |
| 694          | Elmer St              | Roma             | Sealed            | Access Place                          | Intersection with Kirkbride St                              | 0.658          | 1               | 3D               |
| 624          | Enright St            | Roma             | Sealed            | Access Place                          | Intersection with Charles St                                | 0.114          | 1<br>Defen Dune | 5D               |
| 223          | Ernest St             | Hodgson          | Unsealed          | Access Place                          | Intersection with Hodgson Lane North                        | 0.371          | Refer Rura      | l Road Register  |
| 549          | Eton St               | Mitchell         | Unsealed          | Access Street                         | Intersection with Slatey's Lane                             | 2.160          | 4               | 1D               |
| 697          | Eva St                | Roma             | Sealed            | Access Street                         | Intersection with Miscamble St                              | 0.327          | 1               | 3E               |
| 610          | Everingham Ave        | Roma             | Sealed            | Access Place                          | Cul de sac - ends at intersection with Reid St              | 0.178          | 1               | 3C               |
| 610          | Everingham Ave        | Roma             | Sealed            | Access Place                          | Cul de sac - ends at intersection with Taylor Street        | 0.264          | 1               | 3C               |
| 4457         | Fairway Dr            | Roma             | Sealed            | Access Street                         | Intersection with Charles St South                          | 0.555          | 2               | 4E               |
| 726          | Farndons Ln           | Roma             | Unsealed          | Access Place                          | Intersection with Bowen St                                  | 0.234          | 2               | 2A               |
| 718          | Feather St            | Roma             | Sealed            | Access Street                         | Intersection with McDowall St                               | 1.100          | 2               | 4B               |
| 605          | Felicity Ct           | Roma             | Sealed            | Access Place                          | Intersection with Edwardes St North                         | 0.095          | 1               | 6E               |
| 708          | Ferrier St            | Roma             | Sealed            | Access Place                          | Cul de sac - ends at intersection with McDowall St          | 0.210          | 2               | 3A               |
| 536          | Fifth Av              | Injune           | Sealed            | Access Place                          | Intersection with Carnarvon Hwy                             | 0.129          | 7               | 3D               |
| 557          | First Av              | Injune           | Sealed            | Access Street                         | Intersection with Railway Pde                               | 0.637          | 7               | 4B               |

| Road_No | Road Name                | Town        | Surface           | Category              | Start Description                                 | Length<br>(km) | Map<br>Number | Map<br>Reference |
|---------|--------------------------|-------------|-------------------|-----------------------|---------------------------------------------------|----------------|---------------|------------------|
| 446     | Industrial Estate Rd     | Mitchell    | Sealed            | Industrial Access     | Intersection with Mitchell St George Rd           | 0.946          | 5             | 6D               |
| 447     | Isabella St              | Mitchell    | Sealed            | Access Place          | Intersection with Winchester St                   | 0.231          | 4             | 3E               |
| 521     | Ivan St                  | Surat       | Sealed            | Access Street         | Intersection with Alice St                        | 1.443          | 11            | 5D               |
| 685     | Ivy St                   | Roma        | Sealed / Unsealed | Access Place          | Intersection with Charles St South                | 0.526          | 2             | 4C               |
| 673     | Jacaranda Av             | Roma        | Sealed            | Access Place          | Intersection with Quintin St                      | 0.100          | 2             | 4C               |
| 514     | Jackson Park Rd          | Jackson     | Sealed            | Access Place          | Intersection with Railway St Jackson              | 0.123          | 8             | 4C               |
| 509     | Jackson Rd               | Jackson     | Sealed            | Access Street         | Intersection with Railway St Jackson              | 0.187          | 8             | 3C               |
| 730     | Jackson St               | Roma        | Sealed            | Access Place          | Intersection with Bowen St                        | 0.603          | 2             | 2A               |
| 396     | James St                 | Mungallala  | Unsealed          | Access Place          | Intersection with Railway Rd                      | 0.180          | 10            | 3E               |
| 721     | Karalee Ct               | Roma        | Sealed            | Access Place          | Intersection with Bowen St                        | 0.299          | 2             | 1A               |
| 385     | Kimbler Rd               | Roma        | Sealed            | Industrial Access     | Intersection with Barnard Rd                      | 1.239          | 3             | 6C               |
| 522     | King St                  | Surat       | Sealed            | Access Street         | Intersection with Talavera Rd (Urban boundary)    | 0.532          | 11            | 2C               |
| 691     | Kirkbride St             | Roma        | Sealed / Unsealed | Access Place          | Intersection with Powell St                       | 0.450          | 1             | 3D               |
| 701     | Koy St                   | Roma        | Sealed            | Access Place          | Intersection with Miscamble St                    | 0.123          | 1             | 3E               |
| 814     | Lake Neverfill Access Rd | Roma        | Unsealed          | Access Place          | Intersection with Campbell Park Rd                | 0.369          | 3             | 5C               |
| 693     | Lalor St                 | Roma        | Sealed            | Access Place          | Intersection with Powell St                       | 0.240          | 1             | 2D               |
| 695     | Laman St                 | Roma        | Sealed            | Access Place          | Intersection with Kirkbride St                    | 0.122          | 1             | 3D               |
| 570     | Landsborough St          | Wallumbilla | Sealed            | Access Place          | Intersection with Russel St                       | 0.439          | 12            | 4C               |
| 501     | Langton Av               | Yuleba      | Sealed            | Access Place          | Intersection with Warrego Hwy                     | 0.123          | 13            | 4C               |
| 655     | Lewis St                 | Roma        | Sealed            | Access Place          | Intersection with McDowall St                     | 0.386          | 2             | 6B               |
| 649     | Lewis St N               | Roma        | Unformed          | Access Place          | Ends at intersection with Bungil Rd               | 0.151          | 2             | 6A               |
| 662     | Lewis St South           | Roma        | Sealed / Unsealed | Access Place          | Intersection with Chrystal St                     | 0.524          | 2             | 6C               |
| 765     | Lindsay Ct               | Roma        | Sealed            | Industrial Access     | Intersection with Billy Bob Way                   | 0.266          | 3             | 5C               |
| 824     | Linton St                | Roma        | Sealed            | Industrial Access     | Intersection with Raglan St                       | 0.447          | 2             | 2C               |
| 448     | Liverpool St             | Mitchell    | Sealed            | Access Place          | Intersection with Mitchell St George Rd           | 0.223          | 5             | 3A               |
| 723     | Lockyer Cr               | Roma        | Sealed            | Access Place          | Intersection with Beetson Dr                      | 0.183          | 2             | 1A               |
| 846     | Lomandra Av              | Roma        | Sealed            | Access Place          | Intersection with Acacia Rd                       | 0.233          | 2             | 1A               |
| 547     | Louisa St                | Mitchell    | Sealed            | Access Place          | Intersection with Eton St                         | 2.190          | 4             | 5D               |
| 646     | Lovell St                | Roma        | Sealed            | Major Urban Collector | Intersection with Edwardes St North               | 0.876          | 1             | 5E               |
| 728     | Luff St                  | Roma        | Sealed            | Access Place          | Intersection with Foott St                        | 0.437          | 2             | 2B               |
| 603     | Madison Tce              | Roma        | Sealed            | Access Place          | Intersection with Edwardes St North               | 0.315          | 1             | 6D               |
| 594     | Maiden St                | Roma        | Sealed            | Access Place          | North of intersection with Martin St              | 0.441          | 1             | 4B               |
| 656     | Major St                 | Roma        | Sealed            | Access Place          | Intersection with McDowall St                     | 0.475          | 2             | 6A               |
| 647     | Major St North           | Roma        | Sealed            | Rural Residential     | Intersection with George St East                  | 0.230          | 2             | 6A               |
| 661     | Major St South           | Roma        | Sealed            | Access Place          | Intersection with Rae St                          | 0.197          | 2             | 6B               |
| 523     | Marcus St                | Surat       | Sealed            | Access Place          | Intersection with Augusta St                      | 1.060          | 11            | 4B               |
| 449     | Margaret St              | Mitchell    | Sealed            | Access Place          | Intersection with Rugby St                        | 0.171          | 4             | 4E               |
| 645     | Marsden Ct               | Roma        | Sealed            | Access Place          | Cul de sac - ends at intersection with Borland St | 0.157          | 1             | 50               |
| 592     | Martin St                | Roma        | Sealed            | Access Place          | Intersection with Carnarvon Hwy                   | 0.135          | 1             | 4B               |
| 450     | Mary St                  | Mitchell    | Sealed            | Access Place          | Intersection with Eton St                         | 2.172          | 4             | 4D               |
| 634     | May St                   | Roma        | Sealed            | Access Place          | Intersection with Carnarvon Hwy                   | 0.459          | 1             | 4E               |
| 574     | May St                   | Wallumbilla | Sealed            | Access Street         | Intersection with Silo Rd                         | 2.251          | 12            | 3D               |
| 658a    | Mayne St                 | Roma        | Sealed            | Commercial            | Intersection with Arthur St                       | 0.393          | 2             | 4B               |
| 658b    | Mayne St                 | Roma        | Sealed            | Access Place          | Intersection with Arthur St                       | 0.400          | 2             | 3B               |
| 651a    | McDowall St              | Roma        | Sealed            | Minor Urban Collector | Intersection with Riggers Rd                      | 0.830          | 2             | 6A               |
| 651b    | McDowall St              | Roma        | Sealed            | Commercial            | Intersection with Riggers Rd                      | 0.524          | 2             | 5A               |
|         |                          |             |                   |                       |                                                   |                |               |                  |
| 651c    | McDowall St              | Roma        | Sealed            | Minor Urban Collector | Intersection with Riggers Rd                      | 1.573          | 2             | 3A               |

|         |                          |             |          |                          |                                        | Length | Мар        | Мар              |
|---------|--------------------------|-------------|----------|--------------------------|----------------------------------------|--------|------------|------------------|
| Road_No | Road Name                | Town        | Surface  | Category                 | Start Description                      | (km)   | Number     | Reference        |
| 688d    | Tiffin St                | Roma        | Sealed   | Rural Residential        | Intersection with Warrego Hwy          | 1.818  | 2          | 6E               |
| 648     | Tiffin St North          | Roma        | Sealed   | Access Place             | Intersection with George St East       | 0.232  | 2          | 6A               |
| 706     | Timbury St               | Roma        | Sealed   | Access Place             | Intersection with Duke St              | 0.505  | 1          | 3E               |
| 525     | Treatment Plant Rd       | Surat       | Unsealed | Access Place             | Intersection with Augusta St           | 1.274  | 11         | 1B               |
| 539     | Tryconnel St             | Mungallala  | Sealed   | Major Urban Collector    | Urban zone boundary                    | 0.440  | 10         | 4C               |
| 678     | Twine St                 | Roma        | Sealed   | Access Street            | Intersection with Charles St South     | 1.046  | 2          | 4C               |
| 491     | Twine St                 | Wallumbilla | Unsealed | Access Place             | Intersection with May St               | 0.140  | 12         | 4D               |
| 500     | Underpass Rd             | Yuleba      | Sealed   | Access Place             | Intersection with Warrego Hwy          | 0.269  | 13         | 5C               |
| 752     | Upper Bowen St           | Roma        | Sealed   | Rural Residential        | Intersection with Karalee Crt          | 1.196  | 2          | 1A               |
| 462     | Victoria St              | Mitchell    | Unsealed | Access Place             | Intersection with Edinburgh St         | 0.140  | 5          | 3B               |
| 531     | Wallumbilla South Rd     | Wallumbilla | Sealed   | Minor Urban Collector    | Intersection with George St            | 0.432  | 12         | 3D               |
| 683     | Walsh St                 | Roma        | Sealed   | Industrial Access        | Intersection with Duke St South        | 0.217  | 2          | 3C               |
| 482     | Warrego Hwy (Muckadilla) | Muckadilla  | Sealed   | Major Urban Collector    | East of intersection with Centenary Dr | 0.516  | 9          | 4C               |
| 843     | Washpool Rd              | Wallumbilla | Unsealed | Rural Access - Secondary | Intersection with May St & Silo Rd     | 1.480  | Refer Rura | al Road Register |
| 612     | Watson St                | Roma        | Sealed   | Access Place             | Intersection with Powell St            | 0.120  | 1          | 3D               |
| 848     | Wattle Ct                | Roma        | Sealed   | Access Place             | Intersection with Lomandra Drive       | 0.099  | 2          | 2A               |
| 745     | Webb Ct                  | Roma        | Sealed   | Access Place             | Intersection with Fairway Dr           | 0.045  | 2          | 4E               |
| 593     | Wehl St                  | Roma        | Sealed   | Access Place             | Intersection with Carnarvon Hwy        | 0.134  | 1          | 4B               |
| 435     | Weir Access Rd           | Mitchell    | Unformed | Rural Residential        | Intersection with Pinelands Rd         | 0.801  | 4          | 2A               |
| 388     | Weraki Rd                | Roma        | Unsealed | Access Place             | Intersection with Roma Downs Rd        | 0.688  | 3          | 5E               |
| 571     | West St                  | Wallumbilla | Sealed   | Access Place             | Intersection with Russel St            | 0.347  | 12         | 3C               |
| 851     | Wheeler Dr               | Roma        | Sealed   | Access Street            | Intersection with Currey Street        | 0.956  | 1          | 1E               |
| 734     | Whip St                  | Roma        | Sealed   | Access Place             | Intersection with Bowen St             | 0.460  | 2          | 3B               |
| 586     | William St               | Surat       | Sealed   | Access Street            | Intersection with Alice St             | 1.147  | 11         | 4C               |
| 633     | William St               | Roma        | Sealed   | Minor Urban Collector    | Intersection with Carnarvon Hwy        | 0.502  | 1          | 4E               |
| 492     | Wills St                 | Wallumbilla | Sealed   | Access Place             | Intersection with Russel St            | 0.137  | 12         | 3B               |
| 463     | Winchester St            | Mitchell    | Sealed   | Access Place             | Intersection with Louisa St            | 1.818  | 4          | 3E               |
| 623     | Wright St                | Roma        | Sealed   | Access Street            | Intersection with Taylor St East       | 0.357  | 1          | 4D               |
| 641a    | Wyndham St               | Roma        | Sealed   | Access Place             | North of intersection with Bungil Rd   | 0.137  | 2          | 5A               |
| 641b    | Wyndham St               | Roma        | Sealed   | Commercial               | North of intersection with Bungil Rd   | 0.618  | 2          | 5A               |
| 641c    | Wyndham St               | Roma        | Sealed   | Minor Urban Collector    | North of intersection with Bungil Rd   | 0.713  | 2          | 5B               |
| 628     | Wyndham St North         | Roma        | Unsealed | Access Place             | Intersection with Lovell St            | 0.139  | 1          | 5E               |