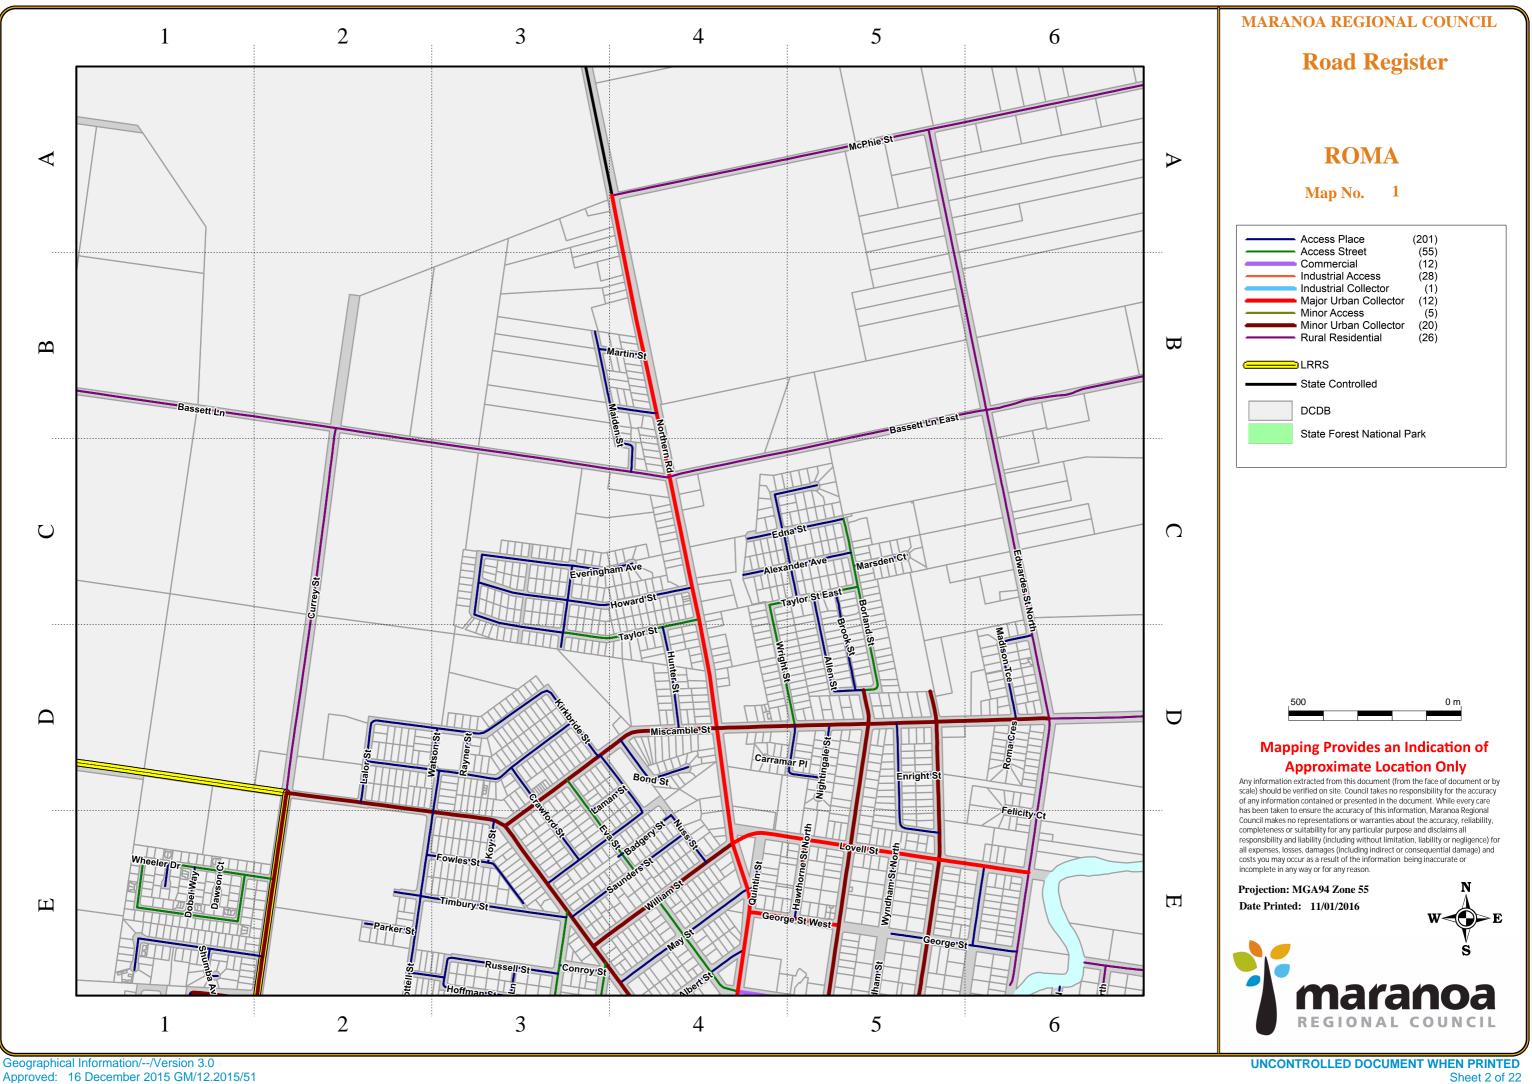

## Mapping Provides an Indication of Approximate Location Only

Any information extracted from this document (from the face of document or by scale) should be verified on site. Council takes no responsibility for the accuracy of any information contained or presented in the document. While every care has been taken to ensure the accuracy of this information, Maranoa Regional Council makes no representations or warranties about the accuracy, reliability, completeness or suitability for any particular purpose and disclaims all responsibility and liability (including without limitation, liability or negligence) for all expenses, losses, damages (including indirect or consequential damage) and costs you may occur as a result of the information being inaccurate or incomplete in any way or for any reason.

Projection: MGA94 Zone 55 Date Printed: 11/01/2016

**MATANOA** REGIONAL COUNCIL

UNCONTROLLED DOCUMENT WHEN PRINTED Sheet 1 of 22

Geographical Information/--/Version 3.0 Approved: 16 December 2015 GM/12.2015/51