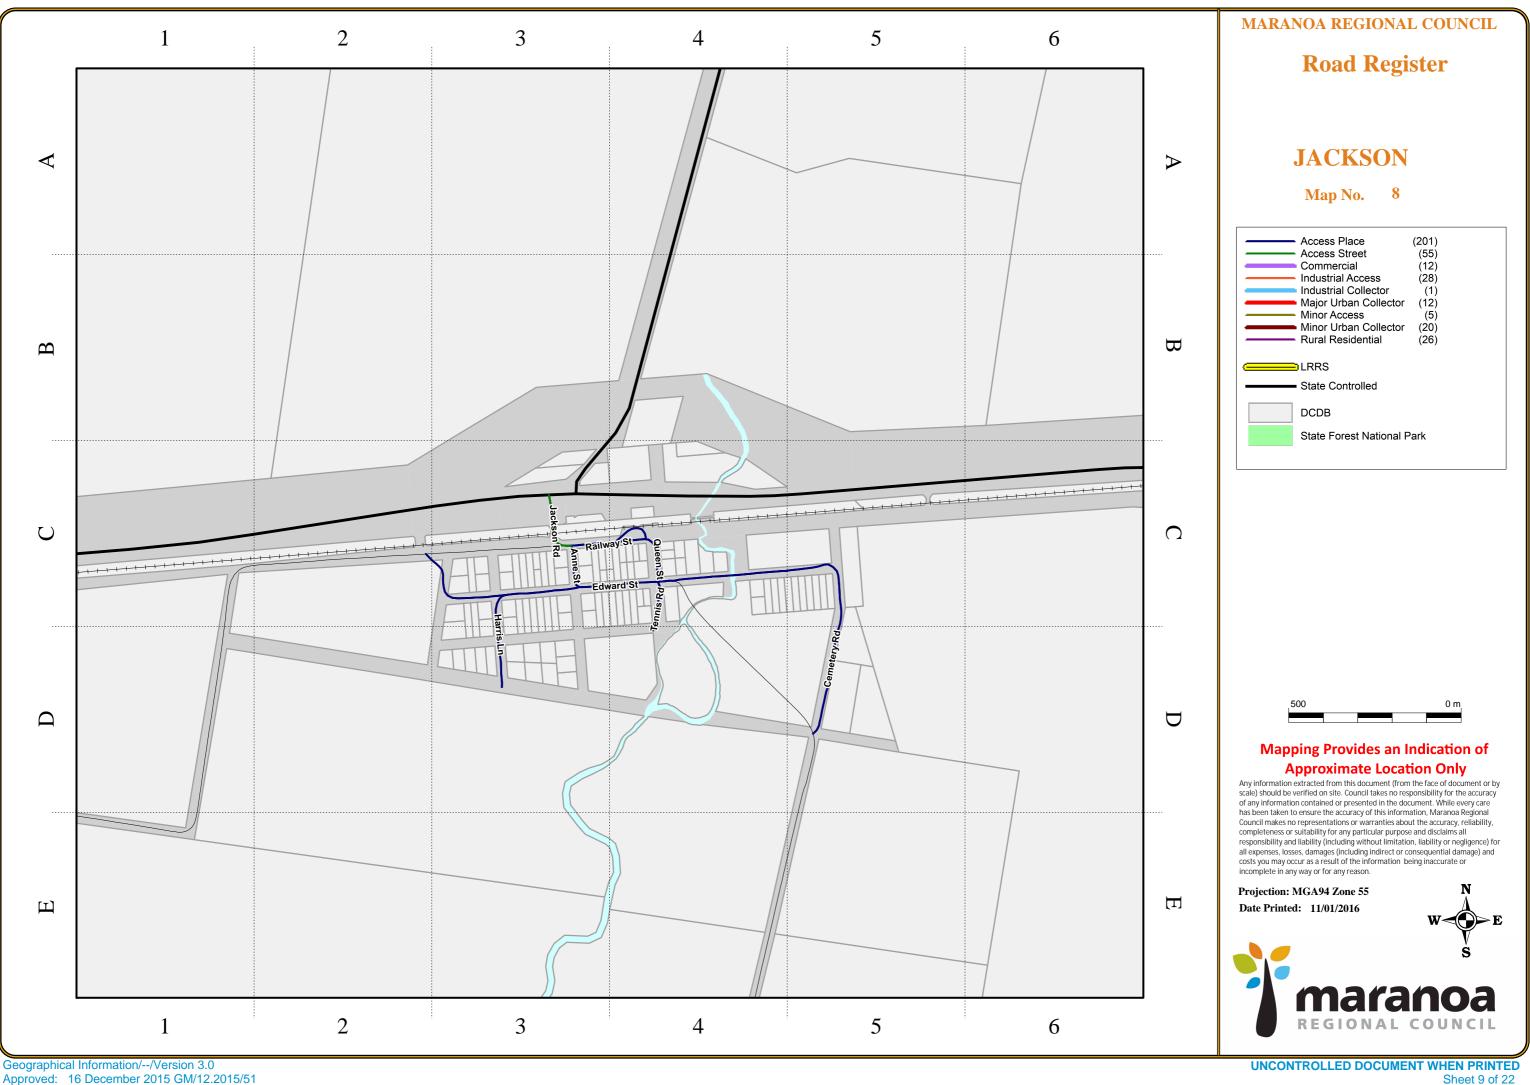

Approved: 16 December 2015 GM/12.2015/51

Approved: 16 December 2015 GM/12.2015/51

| Road_No | Road Name        | Town       | Surface           | Category              | Start Description                                   | Length | Map        | Map             |
|---------|------------------|------------|-------------------|-----------------------|-----------------------------------------------------|--------|------------|-----------------|
|         |                  |            |                   |                       |                                                     | (km)   | Number     | Reference       |
| 849     | Acacia Rd        | Roma       | Sealed            | Access Place          | Cul de sac (north end)                              | 0.058  | 2          | 2A              |
| 437     | Adelaide St      | Mitchell   | Sealed            | Access Place          | Intersection with Mitchell-St George Rd             | 0.219  | 5          | 3B              |
| 526     | Agatha St        | Surat      | Unsealed          | Access Place          | Intersection with William St                        | 0.362  | 11         | 5C              |
| 436     | Airport Dr       | Mitchell   | Sealed            | Rural Residential     | Intersection with Bollon Rd                         | 0.978  | Refer Rura | l Road Register |
| 597     | Airport Dr       | Roma       | Sealed            | Industrial Access     | Intersection with Carnarvon Hwy                     | 0.375  | 3          | 2B              |
| 567     | Airport Dr       | Injune     | Sealed            | Industrial Access     | Intersection with Carnarvon Hwy                     | 0.477  | 7          | 2E              |
| 635     | Albert St        | Roma       | Sealed            | Access Place          | Intersection with Carnarvon Hwy                     | 0.345  | 2          | 4A              |
| 674     | Alex Pde         | Roma       | Sealed            | Access Place          | Ends at intersection with Quintin St                | 0.347  | 2          | 4D              |
| 617     | Alexander Ave    | Roma       | Sealed            | Access Place          | Intersection with Borland St                        | 0.320  | 1          | 5C              |
| 587     | Alexander St     | Surat      | Sealed            | Access Street         | Intersection with Bertha St                         | 0.913  | 11         | 4D              |
| 438     | Alexandra St     | Mitchell   | Unsealed          | Access Place          | Intersection with Winchester St                     | 1.338  | 4          | 2D              |
| 702     | Alfred St        | Roma       | Sealed            | Access Street         | Intersection with Carnarvon Hwy                     | 0.212  | 2          | 4A              |
| 515     | Alice St         | Surat      | Sealed            | Access Street         | Intersection with Marcus St                         | 0.565  | 11         | 2C              |
| 470     | Alice St         | Mitchell   | Sealed            | Minor Urban Collector | Intersection with River Rd                          | 3.532  | 4          | 4E              |
| 621     | Allen St         | Roma       | Sealed            | Access Place          | Intersection with Taylor St East                    | 0.369  | 1          | 5D              |
| 744     | Allenby Ct       | Roma       | Sealed            | Access Place          | Intersection with Fairway Dr                        | 0.035  | 2          | 4E              |
| 809     | Andersons Rd     | Roma       | Unsealed          | Rural Residential     | Intersection with Short St                          | 0.455  | 3          | 3A              |
| 548     | Ann St           | Mitchell   | Sealed            | Access Place          | Intersection with Eton St                           | 3.309  | 4          | 4E              |
| 558     | Annandale St     | Injune     | Sealed            | Access Place          | Starts at North end                                 | 0.772  | 7          | 3C              |
| 511     | Anne St          | Jackson    | Sealed            | Access Place          | Intersection with Railway St Jackson                | 0.126  | 8          | 3C              |
| 746     | Appleby Cl       | Roma       | Sealed            | Access Place          | Intersection with Fairway Dr                        | 0.034  | 2          | 4E              |
| 543a    | Argyle St        | Mungallala | Unsealed          | Access Place          | Intersection with Charleville Rd                    | 0.224  | 10         | 4B              |
| 543b    | Argyle St        | Mungallala | Unsealed          | Minor Access          | Intersection with Charleville Rd                    | 0.199  | 10         | 4B              |
| 640a    | Arthur St        | Roma       | Sealed            | Minor Urban Collector | Intersection with Borland St                        | 0.921  | 2          | 5A              |
| 640b    | Arthur St        | Roma       | Sealed            | Commercial            | Intersection with Borland St                        | 0.694  | 2          | 5A              |
| 640c    | Arthur St        | Roma       | Sealed            | Access Street         | Intersection with Borland St                        | 0.883  | 2          | 4C              |
| 650     | Ashburn Rd       | Roma       | Sealed            | Rural Residential     | Intersection with Bungil Rd                         | 0.978  | 3          | 1B              |
| 589     | Augusta St       | Surat      | Sealed            | Access Place          | Intersection with Burrowes St                       | 0.292  | 11         | 2B              |
| 698     | Badgery St       | Roma       | Sealed / Unsealed | Access Place          | Intersection with Nuss St                           | 0.195  | 1          | 4E              |
| 1497a   | Baker-Finch Cres | Roma       | Sealed            | Access STreet         | Intersection with Charles Street South              | 0.119  | 2          | 4E              |
| 1497b   | Baker-Finch Cres | Roma       | Sealed            | Access Place          | Intersection with Charles Street South              | 0.285  | 2          | 4E              |
| 577     | Banks St         | Yuleba     | Sealed            | Access Place          | Intersection with Stephenson St                     | 0.753  | 13         | 3D              |
| 384     | Barnard Rd       | Roma       | Sealed            | Industrial Access     | Intersection with Carnaravon Hwy                    | 1.270  | 3          | 6D              |
| 475     | Basalt St        | Amby       | Unsealed          | Access Place          | Intersection with Amby North Rd                     | 0.213  | 6          | 4C              |
| 497     | Bass St          | Yuleba     | Sealed            | Access Place          | Intersection with Stephenson St                     | 0.470  | 13         | 3C              |
| 618a    | Bassett Ct       | Roma       | Sealed            | Access Place          | Intersection with Taylor St East                    | 0.200  | 1          | 5C              |
| 618b    | Bassett Ct       | Roma       | Sealed            | Access Place          | Taylor Street East                                  | 0.235  | 1          | 4C              |
| 601     | Bassett Ln       | Roma       | Sealed            | Rural Residential     | Intersection with Carnarvon Hwy                     | 3.411  | 1          | 1B              |
| 596     | Bassett Ln East  | Roma       | Unsealed          | Rural Residential     | Intersection with Carnarvon Hwy                     | 1.828  | 1          | 5B              |
| 760     | Beaumont Dr      | Roma       | Sealed            | Industrial Access     | Intersection with Roslyn Dr                         | 0.717  | 3          | 5C              |
| 576     | Bedwell St       | Yuleba     | Sealed            | Access Street         | Starts east of intersection with Creek St           | 1.467  | 13         | 2C              |
| 725     | Beetson Dr       | Roma       | Sealed            | Access Place          | Intersection with Currey St                         | 0.471  | 2          | 1B              |
| 735     | Beitz St         | Roma       | Sealed            | Access Place          | Intersection with Whip St                           | 0.328  | 2          | 2A              |
| 516     | Bertha St        | Surat      | Sealed            | Access Place          | Intersection with Marcus St                         | 0.796  | 11         | 3C              |
| 766     | Billy Bob Way    | Roma       | Sealed            | Industrial Collector  | Intersection with Warrego Hwy                       | 0.457  | 3          | 5D              |
| 607     | Bond St          | Roma       | Sealed            | Access Place          | Cul de sac - ends at intersection with Miscamble St | 0.257  | 1          | 4D              |
| 757     | Bore 14 Access   | Roma       | Unsealed          | Rural Residential     | Intersection with Upper Bowen St                    | 0.334  | 3          | 2C              |

| Road_No | Road Name                  | Town        | Surface           | Category              | Start Description                                 | Length<br>(km) | Map<br>Number | Map<br>Reference |
|---------|----------------------------|-------------|-------------------|-----------------------|---------------------------------------------------|----------------|---------------|------------------|
| 632     | Bore 15 Access Rd          | Roma        | Unsealed          | Access Place          | Freemans Road                                     | 0.253          | 3             | 6D               |
| 620     | Borland St                 | Roma        | Sealed            | Access Street         | Intersection with Edna St                         | 0.539          | 1             | 5C               |
| 753     | Bourne Dr                  | Roma        | Sealed            | Rural Residential     | Intersection with Upper Bowen St                  | 1.505          | 3             | 1C               |
| 711a    | Bowen St                   | Roma        | Sealed            | Major Urban Collector | Intersection with Karalee Crt                     | 2.832          | 2             | 2A               |
| 711b    | Bowen St                   | Roma        | Sealed            | Major Urban Collector | Karalee Court                                     | 0.281          | 2             | 6B               |
| 453     | Bristol Street             | Mitchell    | Unsealed          | Access Place          | Intersection with Carolyn St                      | 1.200          | 4             | 3C               |
| 622     | Brook St                   | Roma        | Unsealed          | Access Place          | Intersection with Taylor St East                  | 0.293          | 1             | 5D               |
| 564     | Broughton St               | Injune      | Sealed            | Access Place          | Intersection with Carnarvon Hwy                   | 0.121          | 7             | 3D               |
| 703     | Brown Ln                   | Roma        | Sealed            | Access Place          | Intersection with Russell St                      | 0.206          | 2             | 3A               |
| 478     | Bungil Rd                  | Muckadilla  | Unsealed          | Access Place          | Intersection with Centenary Dr                    | 0.145          | 9             | 4C               |
| 639a    | Bungil St                  | Roma        | Sealed            | Access Street         | East of interesction with Tiffin St North         | 1.408          | 2             | 6A               |
| 639b    | Bungil St                  | Roma        | Sealed            | Commercial            | East of interesction with Tiffin St North         | 0.523          | 2             | 5A               |
| 428     | Burke St                   | Mungallala  | Sealed            | Access Place          | Intersection with Redford Rd                      | 0.148          | 10            | 4C               |
| 487     | Burke St                   | Wallumbilla | Sealed            | Access Place          | Intersection with Russel St                       | 0.296          | 12            | 3B               |
| 502     | Burke St                   | Yuleba      | Unsealed          | Access Place          | Intersection with Warrego Hwy                     | 0.252          | 13            | 3B               |
| 429     | Burke St East              | Mungallala  | Unsealed          | Access Place          | Intersection with Redford Rd                      | 0.178          | 10            | 4C               |
| 517a    | Burrowes St                | Surat       | Sealed            | Major Urban Collector | Intersection with Augusta St                      | 0.320          | 11            | 4B               |
| 517b    | Burrowes St                | Surat       | Sealed            | Commercial            | Intersection with Augusta St                      | 0.380          | 11            | 4B               |
| 517c    | Burrowes St                | Surat       | Sealed            | Access Place          | Intersection with Augusta St                      | 0.691          | 11            | 3B               |
| 551     | Bypass Rd                  | Mitchell    | Sealed            | Access Street         | Intersection with Warrego Hwy                     | 0.821          | 4             | 6E               |
| 458     | Cambridge Ln               | Mitchell    | Sealed            | Access Place          | Cambridge St                                      | 0.273          | 5             | 3A               |
| 842     | Cambridge St               | Mitchell    | Sealed            | Commercial            | Starts at Maranoa River Bridge on Warrego Hwy     | 1.485          | 4             | 5E               |
| 762     | Campbell Park Rd           | Roma        | Sealed            | Access Place          | Intersection with Warrego Hwy                     | 0.493          | 3             | 5C               |
| 440     | Carlyon St                 | Mitchell    | Sealed            | Access Place          | Intersection with River Rd                        | 0.876          | 4             | 3C               |
| 460     | Caroline St                | Mitchell    | Sealed            | Commercial            | Intersection with Oxford St                       | 0.220          | 5             | 2A               |
| 606     | Carramar Pl                | Roma        | Sealed            | Access Place          | Intersection with Elanora St                      | 0.079          | 1             | 4D               |
| 684     | Cartwright St              | Roma        | Sealed            | Industrial Access     | Intersection with Linton Street                   | 0.140          | 2             | 2D               |
| 441     | Catherine St               | Mitchell    | Sealed            | Industrial Access     | Intersection with Oxford St                       | 0.208          | 5             | 20<br>2A         |
| 504     | Cemetery Rd                | Yuleba      | Unsealed          | Access Place          | Intersection with Warrego Hwy                     | 0.174          | 13            | 6C               |
| 585     | Cemetery Rd                | Jackson     | Unsealed          | Access Place          | Intersection with Edward St                       | 0.502          | 8             | 5D               |
| 535     | Cemetery Rd                | Injune      | Sealed            | Access Place          | Intersection with Carnarvon Hwy                   | 0.255          | 7             | 2E               |
| 477     | Centenary Dr               | Muckadilla  | Sealed            | Access Street         | Intersection with Warrego Hwy                     | 0.651          | 9             | 4C               |
| 488     | Chadford St                | Wallumbilla | Sealed            | Commercial            | Intersection with Russel St                       | 0.478          | 12            | 3C               |
| 472     | Chambers St                | Amby        | Sealed            | Access Place          | Intersection with Queen St Amby                   | 0.223          | 6             | 4D               |
| 518     | Charles St                 | Surat       | Sealed            | Access Place          | Intersection with Charlotte St                    | 0.464          | 11            | 40<br>40         |
| 643a    | Charles St                 | Roma        | Sealed            | Minor Urban Collector | North of intersection with Miscamble St           | 0.953          | 2             | 5A               |
| 643b    | Charles St                 | Roma        | Sealed            | Commercial            | North of intersection with Miscamble St           | 0.615          | 2             | 5A               |
| 1415    | Charles St South           | Roma        | Sealed            | Access Street         | Intersection with Rae St West                     | 2.265          | 2             | 5D               |
| 545a    | Charleville Rd             | Mungallala  | Sealed            | Access Street         | Starts at the western end (intersects Redford Rd) | 0.415          | 10            | 4B               |
| 545b    | Charleville Rd             | Mungallala  | Unsealed          | Minor Access          | Intersection with Argyle St                       | 0.384          | 10            | 4B               |
| 519     | Charlotte St               | Surat       | Sealed            | Access Place          | Intersection with Marcus St                       | 0.384          | 10            | 4C               |
| 663     | Chrystal St                | Roma        | Sealed            | Minor Urban Collector | Intersection with Tiffin St                       | 1.458          | 2             | 5B               |
| 759     | Clayton Rd                 | Roma        | Sealed / Unsealed | Rural Residential     | Intersection with Beaumont Dr                     | 1.438          | 3             | 4B               |
| 847     | Clayton Ru<br>Clearview Dr | Roma        | Sealed            | Access Place          | Intersection with Beaumont Dr                     | 0.198          | 2             | 4B<br>1A         |
| 569     |                            | Wallumbilla | Unsealed          | Access Street         | Intersection with College St                      | 0.198          | 12            | 4C               |
|         | College St                 |             |                   |                       | , i i i i i i i i i i i i i i i i i i i           |                |               |                  |
| 665     | Conlan St                  | Roma        | Sealed            | Access Place          | Intersection with Lewis St South                  | 0.434          | 2             | 5C               |
| 712     | Conroy St                  | Roma        | Sealed            | Access Place          | Intersection with Soutter St                      | 0.134          | 1             | 3E               |

| Road_No      | Road Name             | Town             | Surface           | Category                              | Start Description                                           | Length<br>(km) | Map<br>Number   | Map<br>Reference |
|--------------|-----------------------|------------------|-------------------|---------------------------------------|-------------------------------------------------------------|----------------|-----------------|------------------|
| 520          | Cordelia St           | Surat            | Sealed            | Minor Urban Collector                 | Intersection with Marcus St                                 | 0.797          | 11              | 3C               |
| 686b         | Corfe Rd              | Roma             | Unsealed          | Rural Residential                     | Intersection with Tiffin St                                 | 2.454          | 2               | 1D               |
| 686a         | Corfe Rd              | Roma             | Sealed / Unsealed | Minor Urban Collector                 | Intersection with Tiffin St                                 | 2.434          | 2               | 4D               |
| 556          | Coronation St         | Injune           | Sealed            | Access Place                          | Intersection with First Ave                                 | 0.376          | 7               | 4D<br>3C         |
| 731          | Cottell St            | Roma             | Sealed            | Access Place                          | Intersection with Elmer St                                  | 1.431          | 2               | 2A               |
| 676          | Courtney St           | Roma             | Sealed            | Access Place                          | Intersection with Edwardes St South                         | 0.232          | 2               | 5C               |
| 696          | Crawford St           | Roma             | Sealed            | Access Place                          | Intersection with Elmer St                                  | 0.232          | 1               | 3C<br>3E         |
| 473          | Creek St              | Amby             | Sealed            | Access Street                         | Intersection with Chambers St                               | 0.532          | 6               | 4D               |
| 582          | Creek St              | Yuleba           | Sealed            | Access Place                          | Intersection with Stephenson St                             | 0.327          | 13              | 4D<br>4D         |
| 602a         | Currey St             | Roma             | Unsealed          | Rural Residential                     | Intersection with Bassett Ln                                | 1.065          | 15              | 4D<br>2C         |
| 602b         | Currey St             | Roma             | Sealed            | Minor Urban Collector                 | Intersection with Bassett Ln                                | 2.292          | 2               | 1A               |
| 602c         | Currey St             | Roma             | Unsealed          | Rural Residential                     | Intersection with Bassett Ln                                | 0.987          | 2               | 1 <u>R</u><br>1E |
| 854          | Dawson Ct             | Roma             | Sealed            | Access Place                          | Intersection with Wheeler Drive                             | 0.987          | 1               | 16               |
| 764          | Derrick Dr            | Roma             | Sealed            | Industrial Access                     | Intersection with Billy Bob Way                             | 0.007          | 3               | 4D               |
| 671          | Derry St              | Roma             | Sealed            | Access Place                          | Intersection with Charles St South                          | 0.191          | 2               | 4D<br>4C         |
| 853          | Dobel Way             | Roma             | Sealed            | Access Place                          | Intersection with Wheeler Drive (north end)                 | 0.324          | 1               | 4C               |
| 727          | Downs St              | Roma             | Sealed            | Access Place                          | Intersection with Bowen St                                  | 0.138          | 2               | 2A               |
| 581          |                       | Yuleba           | Sealed            | Access Street                         | Intersection with Perry St                                  | 0.635          | 13              | 3D               |
| 442          | Drury St<br>Dublin St | Mitchell         | Sealed            | Access Place                          | Intersection with Elizabeth St                              | 0.658          | 5               | 4A               |
| 707          | Dubin St<br>Duke St   |                  | Sealed            | Access STreet                         | Intersection with Queen St                                  | 0.838          |                 | 3A               |
|              | Duke St Central       | Roma             | Sealed            | Industrial Access                     | Intersection with Twine St                                  | 0.809          | 2               | 3A<br>3C         |
| 681<br>772   | Duke St South         | Roma             | Sealed            | Industrial Access                     |                                                             |                |                 | 3C<br>3D         |
|              |                       | Roma<br>Mitchell | Unsealed          | Industrial Access                     | Intersection with Warrego Hwy                               | 1.570<br>0.791 | 2               |                  |
| 469          | Dump Rd               | Wallumbilla      |                   |                                       | Intersection with Mitchell St George Rd                     |                | 5               | 6C               |
| 572a<br>572b | East St<br>East St    | Wallumbilla      | Sealed<br>Sealed  | Minor Urban Collector<br>Access Place | Intersection with Russel St<br>Intersection with Russel St  | 0.442          | 12<br>12        | 4C<br>4D         |
| 443          |                       | Mitchell         |                   | Access Place                          |                                                             |                | 12<br>F         |                  |
|              | Edinburgh St          |                  | Sealed            |                                       | Intersection with Louisa St<br>Intersection with Borland St | 0.647          | 5               | 4A               |
| 616          | Edna St               | Roma             | Sealed            | Access Place                          |                                                             | 0.284          | 1               | 4C               |
| 583          | Edward St             | Jackson          | Unsealed          | Access Place                          | Intersection with Cemetery Rd                               | 1.273          | 8               | 4C               |
| 654          | Edwardes St           | Roma             | Sealed            | Access Place                          | North of intersection with McDowall St                      | 0.510          | 2               | 6A               |
| 595          | Edwardes St North     | Roma             | Sealed            | Rural Residential                     | Intersection with McPhie St                                 | 2.520          | 1               | 6C               |
| 669          | Edwardes St South     | Roma             | Sealed            | Access Street                         | Intersection with Chrystal St                               | 0.448          | 2               | 5C               |
| 627          | Elanora St            | Roma             | Sealed            | Access Place                          | Intersection with Miscamble St                              | 0.232          | 1               | 5D               |
| 465          | Elizabeth St          | Mitchell         | Sealed            | Access Street                         | Intersection with Warrego Hwy                               | 0.232          | 4               | 5E               |
| 694          | Elmer St              | Roma             | Sealed            | Access Place                          | Intersection with Kirkbride St                              | 0.658          | 1               | 3D               |
| 624          | Enright St            | Roma             | Sealed            | Access Place                          | Intersection with Charles St                                | 0.114          | 1<br>Defen Dune | 5D               |
| 223          | Ernest St             | Hodgson          | Unsealed          | Access Place                          | Intersection with Hodgson Lane North                        | 0.371          | Refer Rura      | l Road Register  |
| 549          | Eton St               | Mitchell         | Unsealed          | Access Street                         | Intersection with Slatey's Lane                             | 2.160          | 4               | 1D               |
| 697          | Eva St                | Roma             | Sealed            | Access Street                         | Intersection with Miscamble St                              | 0.327          | 1               | 3E               |
| 610          | Everingham Ave        | Roma             | Sealed            | Access Place                          | Cul de sac - ends at intersection with Reid St              | 0.178          | 1               | 3C               |
| 610          | Everingham Ave        | Roma             | Sealed            | Access Place                          | Cul de sac - ends at intersection with Taylor Street        | 0.264          | 1               | 3C               |
| 4457         | Fairway Dr            | Roma             | Sealed            | Access Street                         | Intersection with Charles St South                          | 0.555          | 2               | 4E               |
| 726          | Farndons Ln           | Roma             | Unsealed          | Access Place                          | Intersection with Bowen St                                  | 0.234          | 2               | 2A               |
| 718          | Feather St            | Roma             | Sealed            | Access Street                         | Intersection with McDowall St                               | 1.100          | 2               | 4B               |
| 605          | Felicity Ct           | Roma             | Sealed            | Access Place                          | Intersection with Edwardes St North                         | 0.095          | 1               | 6E               |
| 708          | Ferrier St            | Roma             | Sealed            | Access Place                          | Cul de sac - ends at intersection with McDowall St          | 0.210          | 2               | 3A               |
| 536          | Fifth Av              | Injune           | Sealed            | Access Place                          | Intersection with Carnarvon Hwy                             | 0.129          | 7               | 3D               |
| 557          | First Av              | Injune           | Sealed            | Access Street                         | Intersection with Railway Pde                               | 0.637          | 7               | 4B               |

| Road_No | Road Name                | Town        | Surface           | Category              | Start Description                                 | Length<br>(km) | Map<br>Number | Map<br>Reference |
|---------|--------------------------|-------------|-------------------|-----------------------|---------------------------------------------------|----------------|---------------|------------------|
| 446     | Industrial Estate Rd     | Mitchell    | Sealed            | Industrial Access     | Intersection with Mitchell St George Rd           | 0.946          | 5             | 6D               |
| 447     | Isabella St              | Mitchell    | Sealed            | Access Place          | Intersection with Winchester St                   | 0.231          | 4             | 3E               |
| 521     | Ivan St                  | Surat       | Sealed            | Access Street         | Intersection with Alice St                        | 1.443          | 11            | 5D               |
| 685     | Ivy St                   | Roma        | Sealed / Unsealed | Access Place          | Intersection with Charles St South                | 0.526          | 2             | 4C               |
| 673     | Jacaranda Av             | Roma        | Sealed            | Access Place          | Intersection with Quintin St                      | 0.100          | 2             | 4C               |
| 514     | Jackson Park Rd          | Jackson     | Sealed            | Access Place          | Intersection with Railway St Jackson              | 0.123          | 8             | 4C               |
| 509     | Jackson Rd               | Jackson     | Sealed            | Access Street         | Intersection with Railway St Jackson              | 0.187          | 8             | 3C               |
| 730     | Jackson St               | Roma        | Sealed            | Access Place          | Intersection with Bowen St                        | 0.603          | 2             | 2A               |
| 396     | James St                 | Mungallala  | Unsealed          | Access Place          | Intersection with Railway Rd                      | 0.180          | 10            | 3E               |
| 721     | Karalee Ct               | Roma        | Sealed            | Access Place          | Intersection with Bowen St                        | 0.299          | 2             | 1A               |
| 385     | Kimbler Rd               | Roma        | Sealed            | Industrial Access     | Intersection with Barnard Rd                      | 1.239          | 3             | 6C               |
| 522     | King St                  | Surat       | Sealed            | Access Street         | Intersection with Talavera Rd (Urban boundary)    | 0.532          | 11            | 2C               |
| 691     | Kirkbride St             | Roma        | Sealed / Unsealed | Access Place          | Intersection with Powell St                       | 0.450          | 1             | 3D               |
| 701     | Koy St                   | Roma        | Sealed            | Access Place          | Intersection with Miscamble St                    | 0.123          | 1             | 3E               |
| 814     | Lake Neverfill Access Rd | Roma        | Unsealed          | Access Place          | Intersection with Campbell Park Rd                | 0.369          | 3             | 5C               |
| 693     | Lalor St                 | Roma        | Sealed            | Access Place          | Intersection with Powell St                       | 0.240          | 1             | 2D               |
| 695     | Laman St                 | Roma        | Sealed            | Access Place          | Intersection with Kirkbride St                    | 0.122          | 1             | 3D               |
| 570     | Landsborough St          | Wallumbilla | Sealed            | Access Place          | Intersection with Russel St                       | 0.439          | 12            | 4C               |
| 501     | Langton Av               | Yuleba      | Sealed            | Access Place          | Intersection with Warrego Hwy                     | 0.123          | 13            | 4C               |
| 655     | Lewis St                 | Roma        | Sealed            | Access Place          | Intersection with McDowall St                     | 0.386          | 2             | 6B               |
| 649     | Lewis St N               | Roma        | Unformed          | Access Place          | Ends at intersection with Bungil Rd               | 0.151          | 2             | 6A               |
| 662     | Lewis St South           | Roma        | Sealed / Unsealed | Access Place          | Intersection with Chrystal St                     | 0.524          | 2             | 6C               |
| 765     | Lindsay Ct               | Roma        | Sealed            | Industrial Access     | Intersection with Billy Bob Way                   | 0.266          | 3             | 5C               |
| 824     | Linton St                | Roma        | Sealed            | Industrial Access     | Intersection with Raglan St                       | 0.447          | 2             | 2C               |
| 448     | Liverpool St             | Mitchell    | Sealed            | Access Place          | Intersection with Mitchell St George Rd           | 0.223          | 5             | 3A               |
| 723     | Lockyer Cr               | Roma        | Sealed            | Access Place          | Intersection with Beetson Dr                      | 0.183          | 2             | 1A               |
| 846     | Lomandra Av              | Roma        | Sealed            | Access Place          | Intersection with Acacia Rd                       | 0.233          | 2             | 1A               |
| 547     | Louisa St                | Mitchell    | Sealed            | Access Place          | Intersection with Eton St                         | 2.190          | 4             | 5D               |
| 646     | Lovell St                | Roma        | Sealed            | Major Urban Collector | Intersection with Edwardes St North               | 0.876          | 1             | 5E               |
| 728     | Luff St                  | Roma        | Sealed            | Access Place          | Intersection with Foott St                        | 0.437          | 2             | 2B               |
| 603     | Madison Tce              | Roma        | Sealed            | Access Place          | Intersection with Edwardes St North               | 0.315          | 1             | 6D               |
| 594     | Maiden St                | Roma        | Sealed            | Access Place          | North of intersection with Martin St              | 0.441          | 1             | 4B               |
| 656     | Major St                 | Roma        | Sealed            | Access Place          | Intersection with McDowall St                     | 0.475          | 2             | 6A               |
| 647     | Major St North           | Roma        | Sealed            | Rural Residential     | Intersection with George St East                  | 0.230          | 2             | 6A               |
| 661     | Major St South           | Roma        | Sealed            | Access Place          | Intersection with Rae St                          | 0.197          | 2             | 6B               |
| 523     | Marcus St                | Surat       | Sealed            | Access Place          | Intersection with Augusta St                      | 1.060          | 11            | 4B               |
| 449     | Margaret St              | Mitchell    | Sealed            | Access Place          | Intersection with Rugby St                        | 0.171          | 4             | 4E               |
| 645     | Marsden Ct               | Roma        | Sealed            | Access Place          | Cul de sac - ends at intersection with Borland St | 0.157          | 1             | 50               |
| 592     | Martin St                | Roma        | Sealed            | Access Place          | Intersection with Carnarvon Hwy                   | 0.135          | 1             | 4B               |
| 450     | Mary St                  | Mitchell    | Sealed            | Access Place          | Intersection with Eton St                         | 2.172          | 4             | 4D               |
| 634     | May St                   | Roma        | Sealed            | Access Place          | Intersection with Carnarvon Hwy                   | 0.459          | 1             | 4E               |
| 574     | May St                   | Wallumbilla | Sealed            | Access Street         | Intersection with Silo Rd                         | 2.251          | 12            | 3D               |
| 658a    | Mayne St                 | Roma        | Sealed            | Commercial            | Intersection with Arthur St                       | 0.393          | 2             | 4B               |
| 658b    | Mayne St                 | Roma        | Sealed            | Access Place          | Intersection with Arthur St                       | 0.400          | 2             | 3B               |
| 651a    | McDowall St              | Roma        | Sealed            | Minor Urban Collector | Intersection with Riggers Rd                      | 0.830          | 2             | 6A               |
| 651b    | McDowall St              | Roma        | Sealed            | Commercial            | Intersection with Riggers Rd                      | 0.524          | 2             | 5A               |
|         |                          |             |                   |                       |                                                   |                |               |                  |
| 651c    | McDowall St              | Roma        | Sealed            | Minor Urban Collector | Intersection with Riggers Rd                      | 1.573          | 2             | 3A               |

| Road_No    | Road Name         | Town              | Surface  | Category              | Start Description                                                 | Length<br>(km) | Map<br>Number | Map<br>Reference |
|------------|-------------------|-------------------|----------|-----------------------|-------------------------------------------------------------------|----------------|---------------|------------------|
| 626        | McEwen St         | Roma              | Sealed   | Access Place          | Intersection with Miscamble St                                    | 0.413          | 1             | 5D               |
| 591        | McPhie St         | Roma              | Sealed   | Rural Residential     | East of intersection with Edwardes St North                       | 1.603          | 1             | 50<br>5A         |
| 709        | Miscamble St      | Roma              | Sealed   | Minor Urban Collector | Intersection with Edwardes St North                               | 2.316          | 1             | 4D               |
| 644        | Miscamble St East | Roma              | Sealed   | Rural Residential     | Intersection with Edwardes St North                               | 2.188          | 3             | 2A               |
| 310        | Mossvale Rd       | Yuleba            | Unsealed | Rural Residential     | Intersection with Warrego Hwy                                     | 1.208          | 13            | 4B               |
| 451        | Moyles Ln         | Mitchell          | Sealed   | Access Place          | Intersection with Louisa St                                       | 0.135          | 5             | 5B               |
| 715        | Mullavey St       | Roma              | Sealed   | Access Place          | Intersection with Kirkbride St                                    | 0.345          | 1             | 3E               |
| 667        | Newbon St         | Roma              | Sealed   | Access Place          | Intersection with Tiffin St                                       | 0.315          | 2             | 6C               |
| 452        | Newcastle St      | Mitchell          | Sealed   | Access Place          | Intersection with Isabella St                                     | 0.098          | 4             | 3E               |
| 625        | Nightingale St    | Roma              | Sealed   | Access Place          | Intersection with Miscamble St                                    | 0.215          | 1             | 5D               |
| 755        | Nixon Ln          | Roma              | Unsealed | Minor Access          | Intersection with Upper Bowen St                                  | 0.137          | 3             | 5C               |
| 743        | Norman Ct         | Roma              | Sealed   | Access Place          | Intersection with Fairway Dr                                      | 0.064          | 2             | 4D               |
| 754        | Northern Rd       | Roma              | Sealed   | Major Urban Collector | Intersection with May St                                          | 2.047          | 1             | 4C               |
| 716        | Nuss St           | Roma              | Sealed   | Access Place          | Intersection with William St                                      | 0.171          | 1             | 4E               |
| 852        | Olsen Ct          | Roma              | Sealed   | Access Place          | Intersection with Wheeler Drive                                   | 0.067          | 1             | 1E               |
| 454        | Oxford St         | Mitchell          | Sealed   | Minor Urban Collector | Intersection with Louisa St                                       | 1.531          | 4             | 4E               |
|            | Oxley St          | Yuleba            | Unsealed | Access Place          | Intersection with Warrego Hwy                                     | 0.205          | 13            | 2B               |
| 613        | Parker St         | Roma              | Sealed   | Access Place          | Intersection with Cottell St                                      | 0.149          | 1             | 25<br>2E         |
| 579        | Perry St          | Yuleba            | Sealed   | Access Street         | Intersection with Warrego Hwy                                     | 1.915          | 13            | 3E               |
| 666        | Philip St         | Roma              | Sealed   | Access Place          | Intersection with Lewis St South                                  | 0.432          | 2             | 5C               |
| 692        | Powell St         | Roma              | Sealed   | Access Place          | Intersection with Kirkbride St                                    | 0.544          | 1             | 3D               |
| 829        | Power Station Rd  | Roma              | Sealed   | Access Place          | Intersection with Warrego Hwy                                     | 0.229          | 3             | 5C               |
| 763        | Primaries Rd      | Roma              | Sealed   | Industrial Access     | Intersection with Billy Bob Way                                   | 0.239          | 3             | 50<br>5D         |
| 652        | Prince St         | Roma              | Sealed   | Access Street         | Intersection with William St                                      | 0.365          | 1             | 4E               |
| 552a       | Queen St          | Amby              | Sealed   | Access Street         | East of Intersection with Chambers St                             | 0.491          | 6             | 3D               |
| 552b       | Queen St          | Amby              | Sealed   | Access Street         | East of Intersection with Chambers St                             | 0.128          | 6             | 3D<br>3D         |
| 552c       | Queen St          | Amby              | Sealed   | Access Street         | East of Intersection with Chambers St                             | 0.697          | 6             | 4D               |
| 713        | Queen St          | Roma              | Sealed   | Minor Urban Collector | Intersection with Miscamble St                                    | 0.860          | 2             | 40<br>4A         |
| 512        | Queen St          | Jackson           | Sealed   | Access Place          | Intersection with Edward St                                       | 0.130          | 8             | 4A<br>4C         |
| 672a       | Quintin St        | Roma              | Sealed   | Access Place          | Intersection with Warrego Hwy                                     | 0.093          | 1             | 4C 4E            |
| 672b       | Quintin St        | Roma              | Sealed   | Major Urban Collector | Intersection with Warrego Hwy                                     | 1.629          | 2             | 4L<br>4B         |
| 672c       | Quintin St        | Roma              | Sealed   | Access Street         | Intersection with Warrego Hwy                                     | 0.431          | 2             | 4B<br>4C         |
| 455        | Racecourse Rd     | Mitchell          | Sealed   | Access Street         | Intersection with River Rd                                        | 1.675          | 2             | 1D               |
| 565        | Racecourse Rd     | Injune            | Unsealed | Rural Residential     | Intersection with Carnarvon Hwy                                   | 1.511          | 7             | 2C               |
| 660        | Rae St            | Roma              | Sealed   | Access Place          | Intersection with Tiffin St                                       | 0.251          | 2             | 6B               |
| 659        | Rae St West       | Roma              | Sealed   | Access Street         | Intersection with Whyndam St                                      | 0.129          | 2             | 5B               |
| 670        | Raglan St East    | Roma              | Sealed   | Access Place          | Intersection with Charles St South                                | 0.129          | 2             | 4C               |
| 668        | Raglan St West    |                   | Sealed   | Major Urban Collector | Intersection with Quintin St                                      | 1.382          | 2             | 2C               |
|            | Railway Parade    | Roma              | Sealed   | Access Place          |                                                                   |                | 7             |                  |
| 560<br>584 | Railway St        | Injune<br>Jackson | Sealed   | Access Place          | Intersection with First Ave<br>Intersection with Queen St Jackson | 0.315          | /             | 4C<br>3C         |
|            |                   |                   |          | Access Place          |                                                                   |                | 0             |                  |
| 611        | Rayner St         | Roma              | Unsealed |                       | Intersection with Powell St                                       | 0.121          | 1             | 3D               |
| 689        | Reid St           | Roma              | Sealed   | Access Place          | Intersection with Everingham Ave                                  | 0.238          | 1             | 3C               |
| 768        | Riggers Rd NI     | Roma              | Sealed   | Access Place          | Intersection with McDowall St                                     | 0.132          | 3             | 1D               |
| 769        | Riggers Rd Sl     | Roma              | Sealed   | Access Place          | Intersection with McDowall St                                     | 0.142          | 3             | 1D               |
| 456        | River Rd          | Mitchell          | Unsealed | Access Place          | Intersection with Surat Tara Rd                                   | 1.086          | 4             | 2C               |
| 588        | Robert St         | Surat             | Sealed   | Access Street         | Intersection with Alice St                                        | 0.991          | 11            | 4C               |
| 677        | Robertson St      | Roma              | Sealed   | Access Place          | Intersection with Edwardes St South                               | 0.233          | 2             | 5C               |

| Road_No | Road Name          | Town        | Surface  | Category              | Start Description                    | Length<br>(km) | Map<br>Number | Map<br>Reference |
|---------|--------------------|-------------|----------|-----------------------|--------------------------------------|----------------|---------------|------------------|
| 615     | Robusta Dr         | Roma        | Sealed   | Access Place          | Intersection with Currey St          | 0.457          | 1             | 1E               |
| 604     | Roma Cres          | Roma        | Sealed   | Access Place          | Intersection with Miscamble St       | 0.137          | 1             | 6D               |
| 383     | Roma Downs Rd      | Roma        | Sealed   | Rural Residential     | Intersection with Billy Bob Way      | 3.238          | 3             | 5E               |
| 562     | Ronald St          | Injune      | Sealed   | Access Place          | Starts north of First Ave            | 0.809          | 7             | 4C               |
| 480     | Rose Smith Ln      | Muckadilla  | Unsealed | Access Place          | Intersection with Centenary Dr       | 0.208          | 9             | 4C               |
| 722     | Rosedale Cl        | Roma        | Sealed   | Access Place          | Intersection with Bowen St           | 0.175          | 2             | 1A               |
| 387     | Roslyn Dr          | Roma        | Sealed   | Rural Residential     | Intersection with Beaumont Dr        | 1.738          | 3             | 5B               |
| 457     | Rugby St           | Mitchell    | Sealed   | Access Street         | Intersection with Louisa St          | 1.147          | 4             | 4E               |
| 490     | Russel St          | Wallumbilla | Sealed   | Minor Urban Collector | Intersection with East St            | 0.958          | 12            | 3B               |
| 705     | Russell St         | Roma        | Sealed   | Access Place          | Intersection with Duke St            | 0.380          | 1             | 3E               |
| 550     | Saleyards Rd       | Mitchell    | Sealed   | Rural Residential     | Intersection with Warrego Hwy        | 0.708          | Refer Rura    | l Road Register  |
| 524     | Sarah St           | Surat       | Sealed   | Access Place          | Intersection with William St         | 0.595          | 11            | 4D               |
| 699     | Saunders St        | Roma        | Sealed   | Access Place          | Intersection with Nuss St            | 0.407          | 1             | 4E               |
| 553     | School St East     | Amby        | Sealed   | Access Street         | Intersection with Queen St Amby      | 0.427          | 6             | 4C               |
| 544a    | School St West     | Mungallala  | Unsealed | Access Place          | Intersection with Charleville Rd     | 0.233          | 10            | 4B               |
| 544b    | School St West     | Mungallala  | Unsealed | Minor Access          | Intersection with Charleville Rd     | 0.121          | 10            | 4B               |
| 479     | Scott St           | Muckadilla  | Unsealed | Access Place          | Intersection with Centenary Dr       | 0.193          | 9             | 4C               |
| 499     | Scott St           | Yuleba      | Sealed   | Access Street         | Intersection with Perry St           | 0.369          | 13            | 3D               |
| 559     | Second Av          | Injune      | Sealed   | Access Street         | Intersection with Railway Pde        | 0.640          | 7             | 4C               |
| 467     | Sheffield St       | Mitchell    | Sealed   | Access Place          | Intersection with Ann St             | 0.170          | 4             | 4E               |
| 395     | Short St           | Mitchell    | Sealed   | Access Street         | Intersection with Louisa St          | 0.430          | 5             | 4B               |
| 808B    | Short St           | Roma        | Sealed   | Industrial Access     | George Street East                   | 2.016          | 3             | 2A               |
| 466     | Showground Rd      | Mitchell    | Unsealed | Access Place          | Intersection with Louisa St          | 0.649          | 5             | 5C               |
| 486     | Showgrounds Rd     | Wallumbilla | Unsealed | Access Place          | Intersection with Warrego Hwy        | 0.298          | 12            | 3C               |
| 614     | Shumba Ave         | Roma        | Sealed   | Access Place          | Intersection with Robusta Dr         | 0.105          | 1             | 1E               |
| 493     | Silo Rd            | Wallumbilla | Sealed   | Industrial Access     | Intersection with Warrego Highway    | 0.451          | 12            | 6D               |
| 461     | Slateys Ln         | Mitchell    | Unsealed | Access Place          | Intersection with Alice St           | 1.556          | 4             | 5B               |
| 459     | Sophia St          | Mitchell    | Sealed   | Industrial Access     | Intersection with Oxford St          | 0.218          | 5             | 2A               |
| 732     | South St           | Roma        | Sealed   | Access Street         | Intersection with Whip St            | 0.629          | 2             | 2B               |
| 719     | Soutter St         | Roma        | Sealed   | Access Street         | Intersection with Queen St           | 0.697          | 2             | 3A               |
| 680     | Soutter St South   | Roma        | Sealed   | Industrial Access     | Intersection with Twine St           | 0.173          | 2             | 3C               |
| 717     | Spencer St         | Roma        | Sealed   | Access Place          | Intersection with McDowall St        | 0.462          | 2             | 4A               |
| 679     | Spencer St South   | Roma        | Sealed   | Industrial Access     | Intersection with Chrystal St        | 0.906          | 2             | 3C               |
| 657     | Station St         | Roma        | Sealed   | Access STreet         | Intersection with Tiffin St          | 0.916          | 2             | 5B               |
| 537     | Station St North   | Injune      | Sealed   | Access Place          | Intersection with First Ave          | 0.401          | 7             | 4C               |
| 580     | Stephenson St      | Yuleba      | Sealed   | Access Street         | Intersection with Forestry Rd        | 1.618          | 13            | 2C               |
| 468     | STP Rd             | Mitchell    | Unsealed | Access Street         | Intersection with By-pass Rd         | 0.375          | 5             | 5A               |
| 528     | Surat Water Access | Surat       | Unsealed | Access Place          | Intersection with Treatment Plant Rd | 0.094          | 11            | 2B               |
| 724     | Tate Pl            | Roma        | Sealed   | Access Place          | Intersection with Lockyer Crt        | 0.078          | 2             | 1A               |
| 690     | Taylor St          | Roma        | Sealed   | Access Street         | Intersection with Carnarvon Hwy      | 0.403          | 1             | 4D               |
| 690     | Taylor St          | Roma        | Sealed   | Access Place          | Intersection with Carnarvon Hwy      | 0.438          | 1             | 4D               |
| 619     | Taylor St East     | Roma        | Sealed   | Access Street         | Intersection with Borland St         | 0.262          | 1             | 5C               |
| 513     | Tennis Rd          | Jackson     | Unsealed | Access Place          | Intersection with Edward St          | 0.144          | 8             | 4C               |
| 561     | Third Av           | Injune      | Sealed   | Minor Urban Collector | Intersection with Fourth Ave         | 0.621          | 7             | 4C               |
| 688a    | Tiffin St          | Roma        | Sealed   | Access Place          | Intersection with Warrego Hwy        | 0.217          | 2             | 6B               |
| 688b    | Tiffin St          | Roma        | Sealed   | Industrial Access     | Intersection with Warrego Hwy        | 0.460          | 2             | 6B               |
| 688c    | Tiffin St          | Roma        | Sealed   | Industrial Access     | Intersection with Warrego Hwy        | 1.070          | 2             | 6C               |