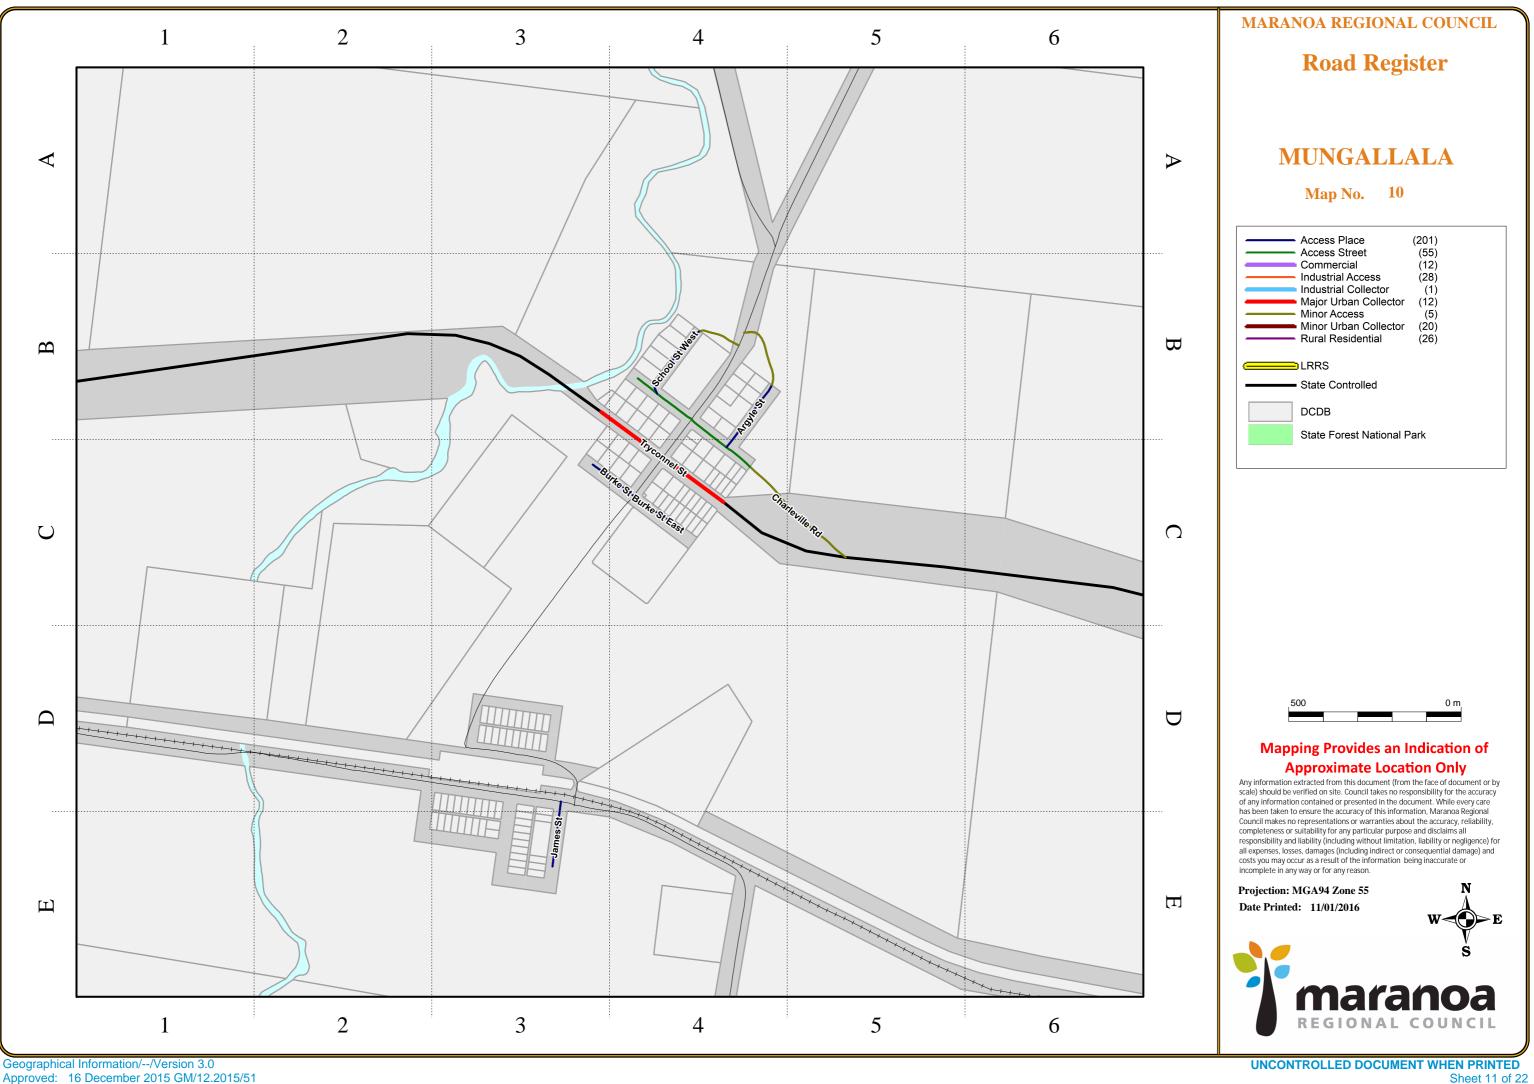

| Road_No | Road Name                  | Town        | Surface           | Category              | Start Description                                 | Length<br>(km) | Map<br>Number | Map<br>Reference |
|---------|----------------------------|-------------|-------------------|-----------------------|---------------------------------------------------|----------------|---------------|------------------|
| 632     | Bore 15 Access Rd          | Roma        | Unsealed          | Access Place          | Freemans Road                                     | 0.253          | 3             | 6D               |
| 620     | Borland St                 | Roma        | Sealed            | Access Street         | Intersection with Edna St                         | 0.539          | 1             | 5C               |
| 753     | Bourne Dr                  | Roma        | Sealed            | Rural Residential     | Intersection with Upper Bowen St                  | 1.505          | 3             | 1C               |
| 711a    | Bowen St                   | Roma        | Sealed            | Major Urban Collector | Intersection with Karalee Crt                     | 2.832          | 2             | 2A               |
| 711b    | Bowen St                   | Roma        | Sealed            | Major Urban Collector | Karalee Court                                     | 0.281          | 2             | 6B               |
| 453     | Bristol Street             | Mitchell    | Unsealed          | Access Place          | Intersection with Carolyn St                      | 1.200          | 4             | 3C               |
| 622     | Brook St                   | Roma        | Unsealed          | Access Place          | Intersection with Taylor St East                  | 0.293          | 1             | 5D               |
| 564     | Broughton St               | Injune      | Sealed            | Access Place          | Intersection with Carnarvon Hwy                   | 0.121          | 7             | 3D               |
| 703     | Brown Ln                   | Roma        | Sealed            | Access Place          | Intersection with Russell St                      | 0.206          | 2             | 3A               |
| 478     | Bungil Rd                  | Muckadilla  | Unsealed          | Access Place          | Intersection with Centenary Dr                    | 0.145          | 9             | 4C               |
| 639a    | Bungil St                  | Roma        | Sealed            | Access Street         | East of interesction with Tiffin St North         | 1.408          | 2             | 6A               |
| 639b    | Bungil St                  | Roma        | Sealed            | Commercial            | East of interesction with Tiffin St North         | 0.523          | 2             | 5A               |
| 428     | Burke St                   | Mungallala  | Sealed            | Access Place          | Intersection with Redford Rd                      | 0.148          | 10            | 4C               |
| 487     | Burke St                   | Wallumbilla | Sealed            | Access Place          | Intersection with Russel St                       | 0.296          | 12            | 3B               |
| 502     | Burke St                   | Yuleba      | Unsealed          | Access Place          | Intersection with Warrego Hwy                     | 0.252          | 13            | 3B               |
| 429     | Burke St East              | Mungallala  | Unsealed          | Access Place          | Intersection with Redford Rd                      | 0.178          | 10            | 4C               |
| 517a    | Burrowes St                | Surat       | Sealed            | Major Urban Collector | Intersection with Augusta St                      | 0.320          | 11            | 4B               |
| 517b    | Burrowes St                | Surat       | Sealed            | Commercial            | Intersection with Augusta St                      | 0.380          | 11            | 4B               |
| 517c    | Burrowes St                | Surat       | Sealed            | Access Place          | Intersection with Augusta St                      | 0.691          | 11            | 3B               |
| 551     | Bypass Rd                  | Mitchell    | Sealed            | Access Street         | Intersection with Warrego Hwy                     | 0.821          | 4             | 6E               |
| 458     | Cambridge Ln               | Mitchell    | Sealed            | Access Place          | Cambridge St                                      | 0.273          | 5             | 3A               |
| 842     | Cambridge St               | Mitchell    | Sealed            | Commercial            | Starts at Maranoa River Bridge on Warrego Hwy     | 1.485          | 4             | 5E               |
| 762     | Campbell Park Rd           | Roma        | Sealed            | Access Place          | Intersection with Warrego Hwy                     | 0.493          | 3             | 5C               |
| 440     | Carlyon St                 | Mitchell    | Sealed            | Access Place          | Intersection with River Rd                        | 0.876          | 4             | 3C               |
| 460     | Caroline St                | Mitchell    | Sealed            | Commercial            | Intersection with Oxford St                       | 0.220          | 5             | 2A               |
| 606     | Carramar Pl                | Roma        | Sealed            | Access Place          | Intersection with Elanora St                      | 0.079          | 1             | 4D               |
| 684     | Cartwright St              | Roma        | Sealed            | Industrial Access     | Intersection with Linton Street                   | 0.140          | 2             | 2D               |
| 441     | Catherine St               | Mitchell    | Sealed            | Industrial Access     | Intersection with Oxford St                       | 0.208          | 5             | 20<br>2A         |
| 504     | Cemetery Rd                | Yuleba      | Unsealed          | Access Place          | Intersection with Warrego Hwy                     | 0.174          | 13            | 6C               |
| 585     | Cemetery Rd                | Jackson     | Unsealed          | Access Place          | Intersection with Edward St                       | 0.502          | 8             | 5D               |
| 535     | Cemetery Rd                | Injune      | Sealed            | Access Place          | Intersection with Carnarvon Hwy                   | 0.255          | 7             | 2E               |
| 477     | Centenary Dr               | Muckadilla  | Sealed            | Access Street         | Intersection with Warrego Hwy                     | 0.651          | 9             | 4C               |
| 488     | Chadford St                | Wallumbilla | Sealed            | Commercial            | Intersection with Russel St                       | 0.478          | 12            | 3C               |
| 472     | Chambers St                | Amby        | Sealed            | Access Place          | Intersection with Queen St Amby                   | 0.223          | 6             | 4D               |
| 518     | Charles St                 | Surat       | Sealed            | Access Place          | Intersection with Charlotte St                    | 0.464          | 11            | 40<br>40         |
| 643a    | Charles St                 | Roma        | Sealed            | Minor Urban Collector | North of intersection with Miscamble St           | 0.953          | 2             | 5A               |
| 643b    | Charles St                 | Roma        | Sealed            | Commercial            | North of intersection with Miscamble St           | 0.615          | 2             | 5A               |
| 1415    | Charles St South           | Roma        | Sealed            | Access Street         | Intersection with Rae St West                     | 2.265          | 2             | 5D               |
| 545a    | Charleville Rd             | Mungallala  | Sealed            | Access Street         | Starts at the western end (intersects Redford Rd) | 0.415          | 10            | 4B               |
| 545b    | Charleville Rd             | Mungallala  | Unsealed          | Minor Access          | Intersection with Argyle St                       | 0.384          | 10            | 4B               |
| 519     | Charlotte St               | Surat       | Sealed            | Access Place          | Intersection with Marcus St                       | 0.384          | 10            | 4C               |
| 663     | Chrystal St                | Roma        | Sealed            | Minor Urban Collector | Intersection with Tiffin St                       | 1.458          | 2             | 5B               |
| 759     | Clayton Rd                 | Roma        | Sealed / Unsealed | Rural Residential     | Intersection with Beaumont Dr                     | 1.438          | 3             | 4B               |
| 847     | Clayton Ru<br>Clearview Dr | Roma        | Sealed            | Access Place          | Intersection with Beaumont Dr                     | 0.198          | 2             | 4B<br>1A         |
| 569     |                            | Wallumbilla | Unsealed          | Access Street         | Intersection with College St                      | 0.198          | 12            | 4C               |
|         | College St                 |             |                   |                       | , i i i i i i i i i i i i i i i i i i i           |                |               |                  |
| 665     | Conlan St                  | Roma        | Sealed            | Access Place          | Intersection with Lewis St South                  | 0.434          | 2             | 5C               |
| 712     | Conroy St                  | Roma        | Sealed            | Access Place          | Intersection with Soutter St                      | 0.134          | 1             | 3E               |

|         |                          |             |          |                          |                                        | Length | Мар        | Мар              |
|---------|--------------------------|-------------|----------|--------------------------|----------------------------------------|--------|------------|------------------|
| Road_No | Road Name                | Town        | Surface  | Category                 | Start Description                      | (km)   | Number     | Reference        |
| 688d    | Tiffin St                | Roma        | Sealed   | Rural Residential        | Intersection with Warrego Hwy          | 1.818  | 2          | 6E               |
| 648     | Tiffin St North          | Roma        | Sealed   | Access Place             | Intersection with George St East       | 0.232  | 2          | 6A               |
| 706     | Timbury St               | Roma        | Sealed   | Access Place             | Intersection with Duke St              | 0.505  | 1          | 3E               |
| 525     | Treatment Plant Rd       | Surat       | Unsealed | Access Place             | Intersection with Augusta St           | 1.274  | 11         | 1B               |
| 539     | Tryconnel St             | Mungallala  | Sealed   | Major Urban Collector    | Urban zone boundary                    | 0.440  | 10         | 4C               |
| 678     | Twine St                 | Roma        | Sealed   | Access Street            | Intersection with Charles St South     | 1.046  | 2          | 4C               |
| 491     | Twine St                 | Wallumbilla | Unsealed | Access Place             | Intersection with May St               | 0.140  | 12         | 4D               |
| 500     | Underpass Rd             | Yuleba      | Sealed   | Access Place             | Intersection with Warrego Hwy          | 0.269  | 13         | 5C               |
| 752     | Upper Bowen St           | Roma        | Sealed   | Rural Residential        | Intersection with Karalee Crt          | 1.196  | 2          | 1A               |
| 462     | Victoria St              | Mitchell    | Unsealed | Access Place             | Intersection with Edinburgh St         | 0.140  | 5          | 3B               |
| 531     | Wallumbilla South Rd     | Wallumbilla | Sealed   | Minor Urban Collector    | Intersection with George St            | 0.432  | 12         | 3D               |
| 683     | Walsh St                 | Roma        | Sealed   | Industrial Access        | Intersection with Duke St South        | 0.217  | 2          | 3C               |
| 482     | Warrego Hwy (Muckadilla) | Muckadilla  | Sealed   | Major Urban Collector    | East of intersection with Centenary Dr | 0.516  | 9          | 4C               |
| 843     | Washpool Rd              | Wallumbilla | Unsealed | Rural Access - Secondary | Intersection with May St & Silo Rd     | 1.480  | Refer Rura | al Road Register |
| 612     | Watson St                | Roma        | Sealed   | Access Place             | Intersection with Powell St            | 0.120  | 1          | 3D               |
| 848     | Wattle Ct                | Roma        | Sealed   | Access Place             | Intersection with Lomandra Drive       | 0.099  | 2          | 2A               |
| 745     | Webb Ct                  | Roma        | Sealed   | Access Place             | Intersection with Fairway Dr           | 0.045  | 2          | 4E               |
| 593     | Wehl St                  | Roma        | Sealed   | Access Place             | Intersection with Carnarvon Hwy        | 0.134  | 1          | 4B               |
| 435     | Weir Access Rd           | Mitchell    | Unformed | Rural Residential        | Intersection with Pinelands Rd         | 0.801  | 4          | 2A               |
| 388     | Weraki Rd                | Roma        | Unsealed | Access Place             | Intersection with Roma Downs Rd        | 0.688  | 3          | 5E               |
| 571     | West St                  | Wallumbilla | Sealed   | Access Place             | Intersection with Russel St            | 0.347  | 12         | 3C               |
| 851     | Wheeler Dr               | Roma        | Sealed   | Access Street            | Intersection with Currey Street        | 0.956  | 1          | 1E               |
| 734     | Whip St                  | Roma        | Sealed   | Access Place             | Intersection with Bowen St             | 0.460  | 2          | 3B               |
| 586     | William St               | Surat       | Sealed   | Access Street            | Intersection with Alice St             | 1.147  | 11         | 4C               |
| 633     | William St               | Roma        | Sealed   | Minor Urban Collector    | Intersection with Carnarvon Hwy        | 0.502  | 1          | 4E               |
| 492     | Wills St                 | Wallumbilla | Sealed   | Access Place             | Intersection with Russel St            | 0.137  | 12         | 3B               |
| 463     | Winchester St            | Mitchell    | Sealed   | Access Place             | Intersection with Louisa St            | 1.818  | 4          | 3E               |
| 623     | Wright St                | Roma        | Sealed   | Access Street            | Intersection with Taylor St East       | 0.357  | 1          | 4D               |
| 641a    | Wyndham St               | Roma        | Sealed   | Access Place             | North of intersection with Bungil Rd   | 0.137  | 2          | 5A               |
| 641b    | Wyndham St               | Roma        | Sealed   | Commercial               | North of intersection with Bungil Rd   | 0.618  | 2          | 5A               |
| 641c    | Wyndham St               | Roma        | Sealed   | Minor Urban Collector    | North of intersection with Bungil Rd   | 0.713  | 2          | 5B               |
| 628     | Wyndham St North         | Roma        | Unsealed | Access Place             | Intersection with Lovell St            | 0.139  | 1          | 5E               |