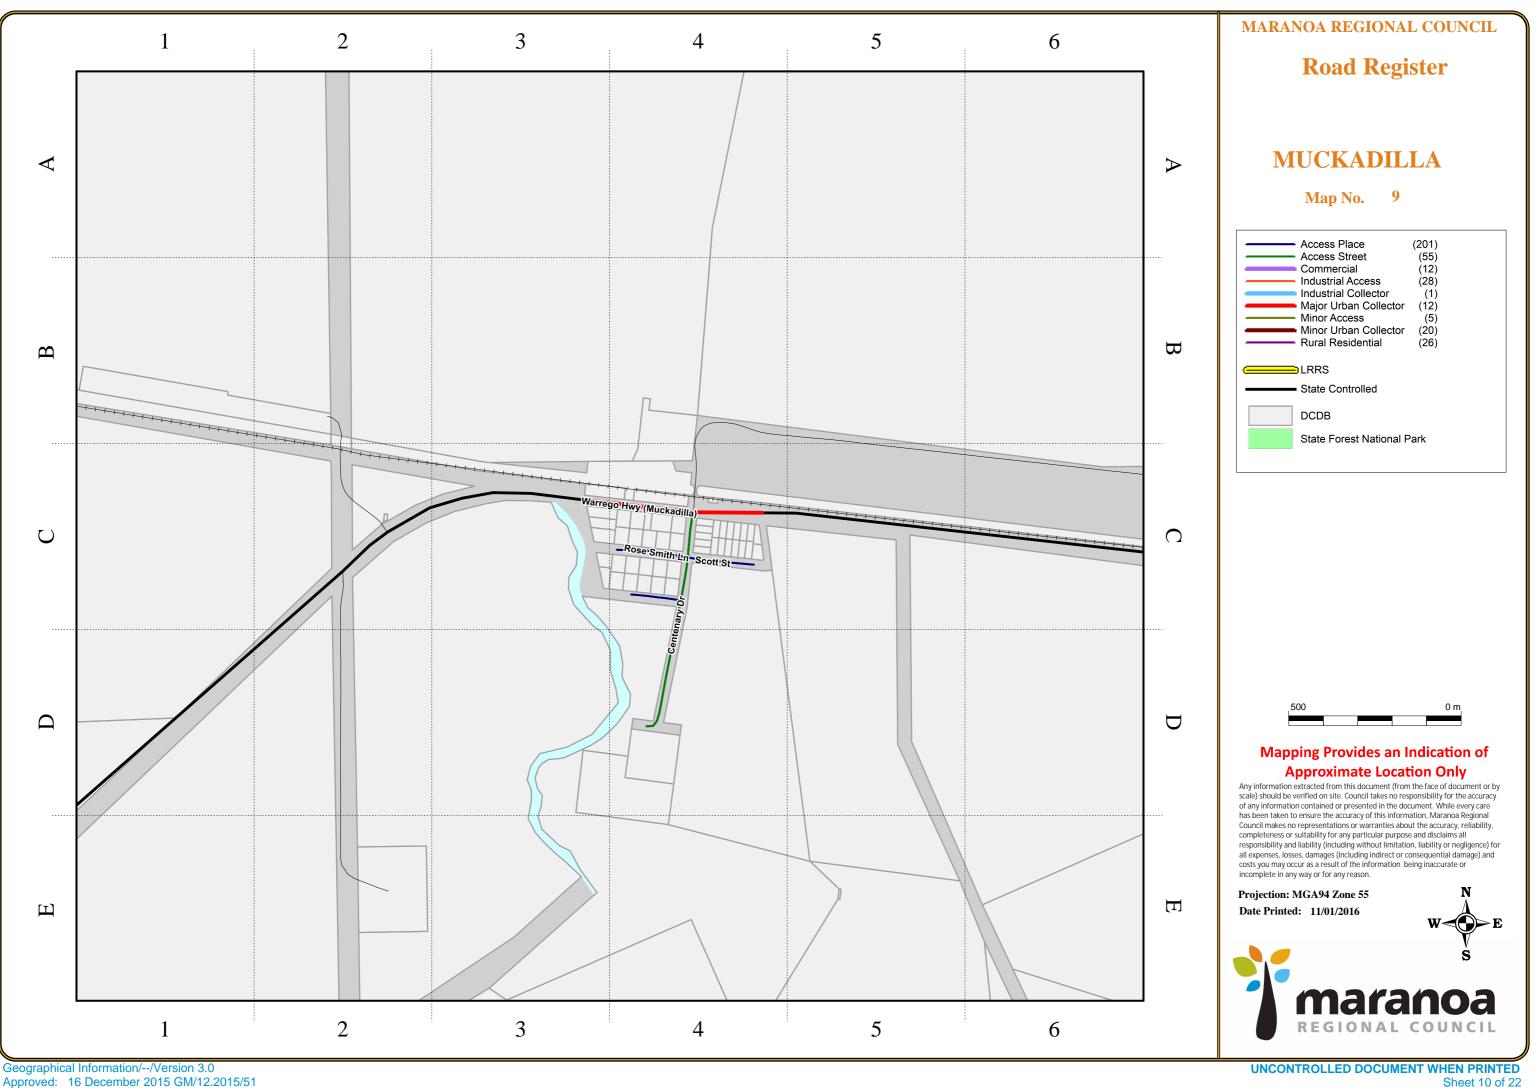

| Road_No | Road Name                  | Town        | Surface           | Category              | Start Description                                 | Length<br>(km) | Map<br>Number | Map<br>Reference |
|---------|----------------------------|-------------|-------------------|-----------------------|---------------------------------------------------|----------------|---------------|------------------|
| 632     | Bore 15 Access Rd          | Roma        | Unsealed          | Access Place          | Freemans Road                                     | 0.253          | 3             | 6D               |
| 620     | Borland St                 | Roma        | Sealed            | Access Street         | Intersection with Edna St                         | 0.539          | 1             | 5C               |
| 753     | Bourne Dr                  | Roma        | Sealed            | Rural Residential     | Intersection with Upper Bowen St                  | 1.505          | 3             | 1C               |
| 711a    | Bowen St                   | Roma        | Sealed            | Major Urban Collector | Intersection with Karalee Crt                     | 2.832          | 2             | 2A               |
| 711b    | Bowen St                   | Roma        | Sealed            | Major Urban Collector | Karalee Court                                     | 0.281          | 2             | 6B               |
| 453     | Bristol Street             | Mitchell    | Unsealed          | Access Place          | Intersection with Carolyn St                      | 1.200          | 4             | 3C               |
| 622     | Brook St                   | Roma        | Unsealed          | Access Place          | Intersection with Taylor St East                  | 0.293          | 1             | 5D               |
| 564     | Broughton St               | Injune      | Sealed            | Access Place          | Intersection with Carnarvon Hwy                   | 0.121          | 7             | 3D               |
| 703     | Brown Ln                   | Roma        | Sealed            | Access Place          | Intersection with Russell St                      | 0.206          | 2             | 3A               |
| 478     | Bungil Rd                  | Muckadilla  | Unsealed          | Access Place          | Intersection with Centenary Dr                    | 0.145          | 9             | 4C               |
| 639a    | Bungil St                  | Roma        | Sealed            | Access Street         | East of interesction with Tiffin St North         | 1.408          | 2             | 6A               |
| 639b    | Bungil St                  | Roma        | Sealed            | Commercial            | East of interesction with Tiffin St North         | 0.523          | 2             | 5A               |
| 428     | Burke St                   | Mungallala  | Sealed            | Access Place          | Intersection with Redford Rd                      | 0.148          | 10            | 4C               |
| 487     | Burke St                   | Wallumbilla | Sealed            | Access Place          | Intersection with Russel St                       | 0.296          | 12            | 3B               |
| 502     | Burke St                   | Yuleba      | Unsealed          | Access Place          | Intersection with Warrego Hwy                     | 0.252          | 13            | 3B               |
| 429     | Burke St East              | Mungallala  | Unsealed          | Access Place          | Intersection with Redford Rd                      | 0.178          | 10            | 4C               |
| 517a    | Burrowes St                | Surat       | Sealed            | Major Urban Collector | Intersection with Augusta St                      | 0.320          | 11            | 4B               |
| 517b    | Burrowes St                | Surat       | Sealed            | Commercial            | Intersection with Augusta St                      | 0.380          | 11            | 4B               |
| 517c    | Burrowes St                | Surat       | Sealed            | Access Place          | Intersection with Augusta St                      | 0.691          | 11            | 3B               |
| 551     | Bypass Rd                  | Mitchell    | Sealed            | Access Street         | Intersection with Warrego Hwy                     | 0.821          | 4             | 6E               |
| 458     | Cambridge Ln               | Mitchell    | Sealed            | Access Place          | Cambridge St                                      | 0.273          | 5             | 3A               |
| 842     | Cambridge St               | Mitchell    | Sealed            | Commercial            | Starts at Maranoa River Bridge on Warrego Hwy     | 1.485          | 4             | 5E               |
| 762     | Campbell Park Rd           | Roma        | Sealed            | Access Place          | Intersection with Warrego Hwy                     | 0.493          | 3             | 5C               |
| 440     | Carlyon St                 | Mitchell    | Sealed            | Access Place          | Intersection with River Rd                        | 0.876          | 4             | 3C               |
| 460     | Caroline St                | Mitchell    | Sealed            | Commercial            | Intersection with Oxford St                       | 0.220          | 5             | 2A               |
| 606     | Carramar Pl                | Roma        | Sealed            | Access Place          | Intersection with Elanora St                      | 0.079          | 1             | 4D               |
| 684     | Cartwright St              | Roma        | Sealed            | Industrial Access     | Intersection with Linton Street                   | 0.140          | 2             | 2D               |
| 441     | Catherine St               | Mitchell    | Sealed            | Industrial Access     | Intersection with Oxford St                       | 0.208          | 5             | 20<br>2A         |
| 504     | Cemetery Rd                | Yuleba      | Unsealed          | Access Place          | Intersection with Warrego Hwy                     | 0.174          | 13            | 6C               |
| 585     | Cemetery Rd                | Jackson     | Unsealed          | Access Place          | Intersection with Edward St                       | 0.502          | 8             | 5D               |
| 535     | Cemetery Rd                | Injune      | Sealed            | Access Place          | Intersection with Carnarvon Hwy                   | 0.255          | 7             | 2E               |
| 477     | Centenary Dr               | Muckadilla  | Sealed            | Access Street         | Intersection with Warrego Hwy                     | 0.651          | 9             | 4C               |
| 488     | Chadford St                | Wallumbilla | Sealed            | Commercial            | Intersection with Russel St                       | 0.478          | 12            | 3C               |
| 472     | Chambers St                | Amby        | Sealed            | Access Place          | Intersection with Queen St Amby                   | 0.223          | 6             | 4D               |
| 518     | Charles St                 | Surat       | Sealed            | Access Place          | Intersection with Charlotte St                    | 0.464          | 11            | 40<br>40         |
| 643a    | Charles St                 | Roma        | Sealed            | Minor Urban Collector | North of intersection with Miscamble St           | 0.953          | 2             | 5A               |
| 643b    | Charles St                 | Roma        | Sealed            | Commercial            | North of intersection with Miscamble St           | 0.615          | 2             | 5A               |
| 1415    | Charles St South           | Roma        | Sealed            | Access Street         | Intersection with Rae St West                     | 2.265          | 2             | 5D               |
| 545a    | Charleville Rd             | Mungallala  | Sealed            | Access Street         | Starts at the western end (intersects Redford Rd) | 0.415          | 10            | 4B               |
| 545b    | Charleville Rd             | Mungallala  | Unsealed          | Minor Access          | Intersection with Argyle St                       | 0.384          | 10            | 4B               |
| 519     | Charlotte St               | Surat       | Sealed            | Access Place          | Intersection with Marcus St                       | 0.384          | 10            | 4C               |
| 663     | Chrystal St                | Roma        | Sealed            | Minor Urban Collector | Intersection with Tiffin St                       | 1.458          | 2             | 5B               |
| 759     | Clayton Rd                 | Roma        | Sealed / Unsealed | Rural Residential     | Intersection with Beaumont Dr                     | 1.438          | 3             | 4B               |
| 847     | Clayton Ru<br>Clearview Dr | Roma        | Sealed            | Access Place          | Intersection with Beaumont Dr                     | 0.198          | 2             | 4B<br>1A         |
| 569     |                            | Wallumbilla | Unsealed          | Access Street         | Intersection with College St                      | 0.198          | 12            | 4C               |
|         | College St                 |             |                   |                       | , i i i i i i i i i i i i i i i i i i i           |                |               |                  |
| 665     | Conlan St                  | Roma        | Sealed            | Access Place          | Intersection with Lewis St South                  | 0.434          | 2             | 5C               |
| 712     | Conroy St                  | Roma        | Sealed            | Access Place          | Intersection with Soutter St                      | 0.134          | 1             | 3E               |

| Road_No    | Road Name         | Town              | Surface  | Category              | Start Description                                                 | Length<br>(km) | Map<br>Number | Map<br>Reference |
|------------|-------------------|-------------------|----------|-----------------------|-------------------------------------------------------------------|----------------|---------------|------------------|
| 626        | McEwen St         | Roma              | Sealed   | Access Place          | Intersection with Miscamble St                                    | 0.413          | 1             | 5D               |
| 591        | McPhie St         | Roma              | Sealed   | Rural Residential     | East of intersection with Edwardes St North                       | 1.603          | 1             | 50<br>5A         |
| 709        | Miscamble St      | Roma              | Sealed   | Minor Urban Collector | Intersection with Edwardes St North                               | 2.316          | 1             | 4D               |
| 644        | Miscamble St East | Roma              | Sealed   | Rural Residential     | Intersection with Edwardes St North                               | 2.188          | 3             | 2A               |
| 310        | Mossvale Rd       | Yuleba            | Unsealed | Rural Residential     | Intersection with Warrego Hwy                                     | 1.208          | 13            | 4B               |
| 451        | Moyles Ln         | Mitchell          | Sealed   | Access Place          | Intersection with Louisa St                                       | 0.135          | 5             | 5B               |
| 715        | Mullavey St       | Roma              | Sealed   | Access Place          | Intersection with Kirkbride St                                    | 0.345          | 1             | 3E               |
| 667        | Newbon St         | Roma              | Sealed   | Access Place          | Intersection with Tiffin St                                       | 0.315          | 2             | 6C               |
| 452        | Newcastle St      | Mitchell          | Sealed   | Access Place          | Intersection with Isabella St                                     | 0.098          | 4             | 3E               |
| 625        | Nightingale St    | Roma              | Sealed   | Access Place          | Intersection with Miscamble St                                    | 0.215          | 1             | 5D               |
| 755        | Nixon Ln          | Roma              | Unsealed | Minor Access          | Intersection with Upper Bowen St                                  | 0.137          | 3             | 5C               |
| 743        | Norman Ct         | Roma              | Sealed   | Access Place          | Intersection with Fairway Dr                                      | 0.064          | 2             | 4D               |
| 754        | Northern Rd       | Roma              | Sealed   | Major Urban Collector | Intersection with May St                                          | 2.047          | 1             | 4C               |
| 716        | Nuss St           | Roma              | Sealed   | Access Place          | Intersection with William St                                      | 0.171          | 1             | 4E               |
| 852        | Olsen Ct          | Roma              | Sealed   | Access Place          | Intersection with Wheeler Drive                                   | 0.067          | 1             | 1E               |
| 454        | Oxford St         | Mitchell          | Sealed   | Minor Urban Collector | Intersection with Louisa St                                       | 1.531          | 4             | 4E               |
|            | Oxley St          | Yuleba            | Unsealed | Access Place          | Intersection with Warrego Hwy                                     | 0.205          | 13            | 2B               |
| 613        | Parker St         | Roma              | Sealed   | Access Place          | Intersection with Cottell St                                      | 0.149          | 1             | 25<br>2E         |
| 579        | Perry St          | Yuleba            | Sealed   | Access Street         | Intersection with Warrego Hwy                                     | 1.915          | 13            | 3E               |
| 666        | Philip St         | Roma              | Sealed   | Access Place          | Intersection with Lewis St South                                  | 0.432          | 2             | 5C               |
| 692        | Powell St         | Roma              | Sealed   | Access Place          | Intersection with Kirkbride St                                    | 0.544          | 1             | 3D               |
| 829        | Power Station Rd  | Roma              | Sealed   | Access Place          | Intersection with Warrego Hwy                                     | 0.229          | 3             | 5C               |
| 763        | Primaries Rd      | Roma              | Sealed   | Industrial Access     | Intersection with Billy Bob Way                                   | 0.239          | 3             | 50<br>5D         |
| 652        | Prince St         | Roma              | Sealed   | Access Street         | Intersection with William St                                      | 0.365          | 1             | 4E               |
| 552a       | Queen St          | Amby              | Sealed   | Access Street         | East of Intersection with Chambers St                             | 0.491          | 6             | 3D               |
| 552b       | Queen St          | Amby              | Sealed   | Access Street         | East of Intersection with Chambers St                             | 0.128          | 6             | 3D<br>3D         |
| 552c       | Queen St          | Amby              | Sealed   | Access Street         | East of Intersection with Chambers St                             | 0.697          | 6             | 4D               |
| 713        | Queen St          | Roma              | Sealed   | Minor Urban Collector | Intersection with Miscamble St                                    | 0.860          | 2             | 40<br>4A         |
| 512        | Queen St          | Jackson           | Sealed   | Access Place          | Intersection with Edward St                                       | 0.130          | 8             | 4A<br>4C         |
| 672a       | Quintin St        | Roma              | Sealed   | Access Place          | Intersection with Warrego Hwy                                     | 0.093          | 1             | 4C 4E            |
| 672b       | Quintin St        | Roma              | Sealed   | Major Urban Collector | Intersection with Warrego Hwy                                     | 1.629          | 2             | 4L<br>4B         |
| 672c       | Quintin St        | Roma              | Sealed   | Access Street         | Intersection with Warrego Hwy                                     | 0.431          | 2             | 4B<br>4C         |
| 455        | Racecourse Rd     | Mitchell          | Sealed   | Access Street         | Intersection with River Rd                                        | 1.675          | 2             | 1D               |
| 565        | Racecourse Rd     | Injune            | Unsealed | Rural Residential     | Intersection with Carnarvon Hwy                                   | 1.511          | 7             | 2C               |
| 660        | Rae St            | Roma              | Sealed   | Access Place          | Intersection with Tiffin St                                       | 0.251          | 2             | 6B               |
| 659        | Rae St West       | Roma              | Sealed   | Access Street         | Intersection with Whyndam St                                      | 0.129          | 2             | 5B               |
| 670        | Raglan St East    | Roma              | Sealed   | Access Place          | Intersection with Charles St South                                | 0.129          | 2             | 4C               |
| 668        | Raglan St West    |                   | Sealed   | Major Urban Collector | Intersection with Quintin St                                      | 1.382          | 2             | 2C               |
|            | Railway Parade    | Roma              | Sealed   | Access Place          |                                                                   |                | 7             |                  |
| 560<br>584 | Railway St        | Injune<br>Jackson | Sealed   | Access Place          | Intersection with First Ave<br>Intersection with Queen St Jackson | 0.315          | /             | 4C<br>3C         |
|            |                   |                   |          | Access Place          |                                                                   |                | 0             |                  |
| 611        | Rayner St         | Roma              | Unsealed |                       | Intersection with Powell St                                       | 0.121          | 1             | 3D               |
| 689        | Reid St           | Roma              | Sealed   | Access Place          | Intersection with Everingham Ave                                  | 0.238          | 1             | 3C               |
| 768        | Riggers Rd NI     | Roma              | Sealed   | Access Place          | Intersection with McDowall St                                     | 0.132          | 3             | 1D               |
| 769        | Riggers Rd Sl     | Roma              | Sealed   | Access Place          | Intersection with McDowall St                                     | 0.142          | 3             | 1D               |
| 456        | River Rd          | Mitchell          | Unsealed | Access Place          | Intersection with Surat Tara Rd                                   | 1.086          | 4             | 2C               |
| 588        | Robert St         | Surat             | Sealed   | Access Street         | Intersection with Alice St                                        | 0.991          | 11            | 4C               |
| 677        | Robertson St      | Roma              | Sealed   | Access Place          | Intersection with Edwardes St South                               | 0.233          | 2             | 5C               |

| Road_No | Road Name          | Town        | Surface  | Category              | Start Description                    | Length<br>(km) | Map<br>Number | Map<br>Reference |
|---------|--------------------|-------------|----------|-----------------------|--------------------------------------|----------------|---------------|------------------|
| 615     | Robusta Dr         | Roma        | Sealed   | Access Place          | Intersection with Currey St          | 0.457          | 1             | 1E               |
| 604     | Roma Cres          | Roma        | Sealed   | Access Place          | Intersection with Miscamble St       | 0.137          | 1             | 6D               |
| 383     | Roma Downs Rd      | Roma        | Sealed   | Rural Residential     | Intersection with Billy Bob Way      | 3.238          | 3             | 5E               |
| 562     | Ronald St          | Injune      | Sealed   | Access Place          | Starts north of First Ave            | 0.809          | 7             | 4C               |
| 480     | Rose Smith Ln      | Muckadilla  | Unsealed | Access Place          | Intersection with Centenary Dr       | 0.208          | 9             | 4C               |
| 722     | Rosedale Cl        | Roma        | Sealed   | Access Place          | Intersection with Bowen St           | 0.175          | 2             | 1A               |
| 387     | Roslyn Dr          | Roma        | Sealed   | Rural Residential     | Intersection with Beaumont Dr        | 1.738          | 3             | 5B               |
| 457     | Rugby St           | Mitchell    | Sealed   | Access Street         | Intersection with Louisa St          | 1.147          | 4             | 4E               |
| 490     | Russel St          | Wallumbilla | Sealed   | Minor Urban Collector | Intersection with East St            | 0.958          | 12            | 3B               |
| 705     | Russell St         | Roma        | Sealed   | Access Place          | Intersection with Duke St            | 0.380          | 1             | 3E               |
| 550     | Saleyards Rd       | Mitchell    | Sealed   | Rural Residential     | Intersection with Warrego Hwy        | 0.708          | Refer Rura    | l Road Register  |
| 524     | Sarah St           | Surat       | Sealed   | Access Place          | Intersection with William St         | 0.595          | 11            | 4D               |
| 699     | Saunders St        | Roma        | Sealed   | Access Place          | Intersection with Nuss St            | 0.407          | 1             | 4E               |
| 553     | School St East     | Amby        | Sealed   | Access Street         | Intersection with Queen St Amby      | 0.427          | 6             | 4C               |
| 544a    | School St West     | Mungallala  | Unsealed | Access Place          | Intersection with Charleville Rd     | 0.233          | 10            | 4B               |
| 544b    | School St West     | Mungallala  | Unsealed | Minor Access          | Intersection with Charleville Rd     | 0.121          | 10            | 4B               |
| 479     | Scott St           | Muckadilla  | Unsealed | Access Place          | Intersection with Centenary Dr       | 0.193          | 9             | 4C               |
| 499     | Scott St           | Yuleba      | Sealed   | Access Street         | Intersection with Perry St           | 0.369          | 13            | 3D               |
| 559     | Second Av          | Injune      | Sealed   | Access Street         | Intersection with Railway Pde        | 0.640          | 7             | 4C               |
| 467     | Sheffield St       | Mitchell    | Sealed   | Access Place          | Intersection with Ann St             | 0.170          | 4             | 4E               |
| 395     | Short St           | Mitchell    | Sealed   | Access Street         | Intersection with Louisa St          | 0.430          | 5             | 4B               |
| 808B    | Short St           | Roma        | Sealed   | Industrial Access     | George Street East                   | 2.016          | 3             | 2A               |
| 466     | Showground Rd      | Mitchell    | Unsealed | Access Place          | Intersection with Louisa St          | 0.649          | 5             | 5C               |
| 486     | Showgrounds Rd     | Wallumbilla | Unsealed | Access Place          | Intersection with Warrego Hwy        | 0.298          | 12            | 3C               |
| 614     | Shumba Ave         | Roma        | Sealed   | Access Place          | Intersection with Robusta Dr         | 0.105          | 1             | 1E               |
| 493     | Silo Rd            | Wallumbilla | Sealed   | Industrial Access     | Intersection with Warrego Highway    | 0.451          | 12            | 6D               |
| 461     | Slateys Ln         | Mitchell    | Unsealed | Access Place          | Intersection with Alice St           | 1.556          | 4             | 5B               |
| 459     | Sophia St          | Mitchell    | Sealed   | Industrial Access     | Intersection with Oxford St          | 0.218          | 5             | 2A               |
| 732     | South St           | Roma        | Sealed   | Access Street         | Intersection with Whip St            | 0.629          | 2             | 2B               |
| 719     | Soutter St         | Roma        | Sealed   | Access Street         | Intersection with Queen St           | 0.697          | 2             | 3A               |
| 680     | Soutter St South   | Roma        | Sealed   | Industrial Access     | Intersection with Twine St           | 0.173          | 2             | 3C               |
| 717     | Spencer St         | Roma        | Sealed   | Access Place          | Intersection with McDowall St        | 0.462          | 2             | 4A               |
| 679     | Spencer St South   | Roma        | Sealed   | Industrial Access     | Intersection with Chrystal St        | 0.906          | 2             | 3C               |
| 657     | Station St         | Roma        | Sealed   | Access STreet         | Intersection with Tiffin St          | 0.916          | 2             | 5B               |
| 537     | Station St North   | Injune      | Sealed   | Access Place          | Intersection with First Ave          | 0.401          | 7             | 4C               |
| 580     | Stephenson St      | Yuleba      | Sealed   | Access Street         | Intersection with Forestry Rd        | 1.618          | 13            | 2C               |
| 468     | STP Rd             | Mitchell    | Unsealed | Access Street         | Intersection with By-pass Rd         | 0.375          | 5             | 5A               |
| 528     | Surat Water Access | Surat       | Unsealed | Access Place          | Intersection with Treatment Plant Rd | 0.094          | 11            | 2B               |
| 724     | Tate Pl            | Roma        | Sealed   | Access Place          | Intersection with Lockyer Crt        | 0.078          | 2             | 1A               |
| 690     | Taylor St          | Roma        | Sealed   | Access Street         | Intersection with Carnarvon Hwy      | 0.403          | 1             | 4D               |
| 690     | Taylor St          | Roma        | Sealed   | Access Place          | Intersection with Carnarvon Hwy      | 0.438          | 1             | 4D               |
| 619     | Taylor St East     | Roma        | Sealed   | Access Street         | Intersection with Borland St         | 0.262          | 1             | 5C               |
| 513     | Tennis Rd          | Jackson     | Unsealed | Access Place          | Intersection with Edward St          | 0.144          | 8             | 4C               |
| 561     | Third Av           | Injune      | Sealed   | Minor Urban Collector | Intersection with Fourth Ave         | 0.621          | 7             | 4C               |
| 688a    | Tiffin St          | Roma        | Sealed   | Access Place          | Intersection with Warrego Hwy        | 0.217          | 2             | 6B               |
| 688b    | Tiffin St          | Roma        | Sealed   | Industrial Access     | Intersection with Warrego Hwy        | 0.460          | 2             | 6B               |
| 688c    | Tiffin St          | Roma        | Sealed   | Industrial Access     | Intersection with Warrego Hwy        | 1.070          | 2             | 6C               |

|         |                          |             |          |                          |                                        | Length | Мар        | Мар              |
|---------|--------------------------|-------------|----------|--------------------------|----------------------------------------|--------|------------|------------------|
| Road_No | Road Name                | Town        | Surface  | Category                 | Start Description                      | (km)   | Number     | Reference        |
| 688d    | Tiffin St                | Roma        | Sealed   | Rural Residential        | Intersection with Warrego Hwy          | 1.818  | 2          | 6E               |
| 648     | Tiffin St North          | Roma        | Sealed   | Access Place             | Intersection with George St East       | 0.232  | 2          | 6A               |
| 706     | Timbury St               | Roma        | Sealed   | Access Place             | Intersection with Duke St              | 0.505  | 1          | 3E               |
| 525     | Treatment Plant Rd       | Surat       | Unsealed | Access Place             | Intersection with Augusta St           | 1.274  | 11         | 1B               |
| 539     | Tryconnel St             | Mungallala  | Sealed   | Major Urban Collector    | Urban zone boundary                    | 0.440  | 10         | 4C               |
| 678     | Twine St                 | Roma        | Sealed   | Access Street            | Intersection with Charles St South     | 1.046  | 2          | 4C               |
| 491     | Twine St                 | Wallumbilla | Unsealed | Access Place             | Intersection with May St               | 0.140  | 12         | 4D               |
| 500     | Underpass Rd             | Yuleba      | Sealed   | Access Place             | Intersection with Warrego Hwy          | 0.269  | 13         | 5C               |
| 752     | Upper Bowen St           | Roma        | Sealed   | Rural Residential        | Intersection with Karalee Crt          | 1.196  | 2          | 1A               |
| 462     | Victoria St              | Mitchell    | Unsealed | Access Place             | Intersection with Edinburgh St         | 0.140  | 5          | 3B               |
| 531     | Wallumbilla South Rd     | Wallumbilla | Sealed   | Minor Urban Collector    | Intersection with George St            | 0.432  | 12         | 3D               |
| 683     | Walsh St                 | Roma        | Sealed   | Industrial Access        | Intersection with Duke St South        | 0.217  | 2          | 3C               |
| 482     | Warrego Hwy (Muckadilla) | Muckadilla  | Sealed   | Major Urban Collector    | East of intersection with Centenary Dr | 0.516  | 9          | 4C               |
| 843     | Washpool Rd              | Wallumbilla | Unsealed | Rural Access - Secondary | Intersection with May St & Silo Rd     | 1.480  | Refer Rura | al Road Register |
| 612     | Watson St                | Roma        | Sealed   | Access Place             | Intersection with Powell St            | 0.120  | 1          | 3D               |
| 848     | Wattle Ct                | Roma        | Sealed   | Access Place             | Intersection with Lomandra Drive       | 0.099  | 2          | 2A               |
| 745     | Webb Ct                  | Roma        | Sealed   | Access Place             | Intersection with Fairway Dr           | 0.045  | 2          | 4E               |
| 593     | Wehl St                  | Roma        | Sealed   | Access Place             | Intersection with Carnarvon Hwy        | 0.134  | 1          | 4B               |
| 435     | Weir Access Rd           | Mitchell    | Unformed | Rural Residential        | Intersection with Pinelands Rd         | 0.801  | 4          | 2A               |
| 388     | Weraki Rd                | Roma        | Unsealed | Access Place             | Intersection with Roma Downs Rd        | 0.688  | 3          | 5E               |
| 571     | West St                  | Wallumbilla | Sealed   | Access Place             | Intersection with Russel St            | 0.347  | 12         | 3C               |
| 851     | Wheeler Dr               | Roma        | Sealed   | Access Street            | Intersection with Currey Street        | 0.956  | 1          | 1E               |
| 734     | Whip St                  | Roma        | Sealed   | Access Place             | Intersection with Bowen St             | 0.460  | 2          | 3B               |
| 586     | William St               | Surat       | Sealed   | Access Street            | Intersection with Alice St             | 1.147  | 11         | 4C               |
| 633     | William St               | Roma        | Sealed   | Minor Urban Collector    | Intersection with Carnarvon Hwy        | 0.502  | 1          | 4E               |
| 492     | Wills St                 | Wallumbilla | Sealed   | Access Place             | Intersection with Russel St            | 0.137  | 12         | 3B               |
| 463     | Winchester St            | Mitchell    | Sealed   | Access Place             | Intersection with Louisa St            | 1.818  | 4          | 3E               |
| 623     | Wright St                | Roma        | Sealed   | Access Street            | Intersection with Taylor St East       | 0.357  | 1          | 4D               |
| 641a    | Wyndham St               | Roma        | Sealed   | Access Place             | North of intersection with Bungil Rd   | 0.137  | 2          | 5A               |
| 641b    | Wyndham St               | Roma        | Sealed   | Commercial               | North of intersection with Bungil Rd   | 0.618  | 2          | 5A               |
| 641c    | Wyndham St               | Roma        | Sealed   | Minor Urban Collector    | North of intersection with Bungil Rd   | 0.713  | 2          | 5B               |
| 628     | Wyndham St North         | Roma        | Unsealed | Access Place             | Intersection with Lovell St            | 0.139  | 1          | 5E               |