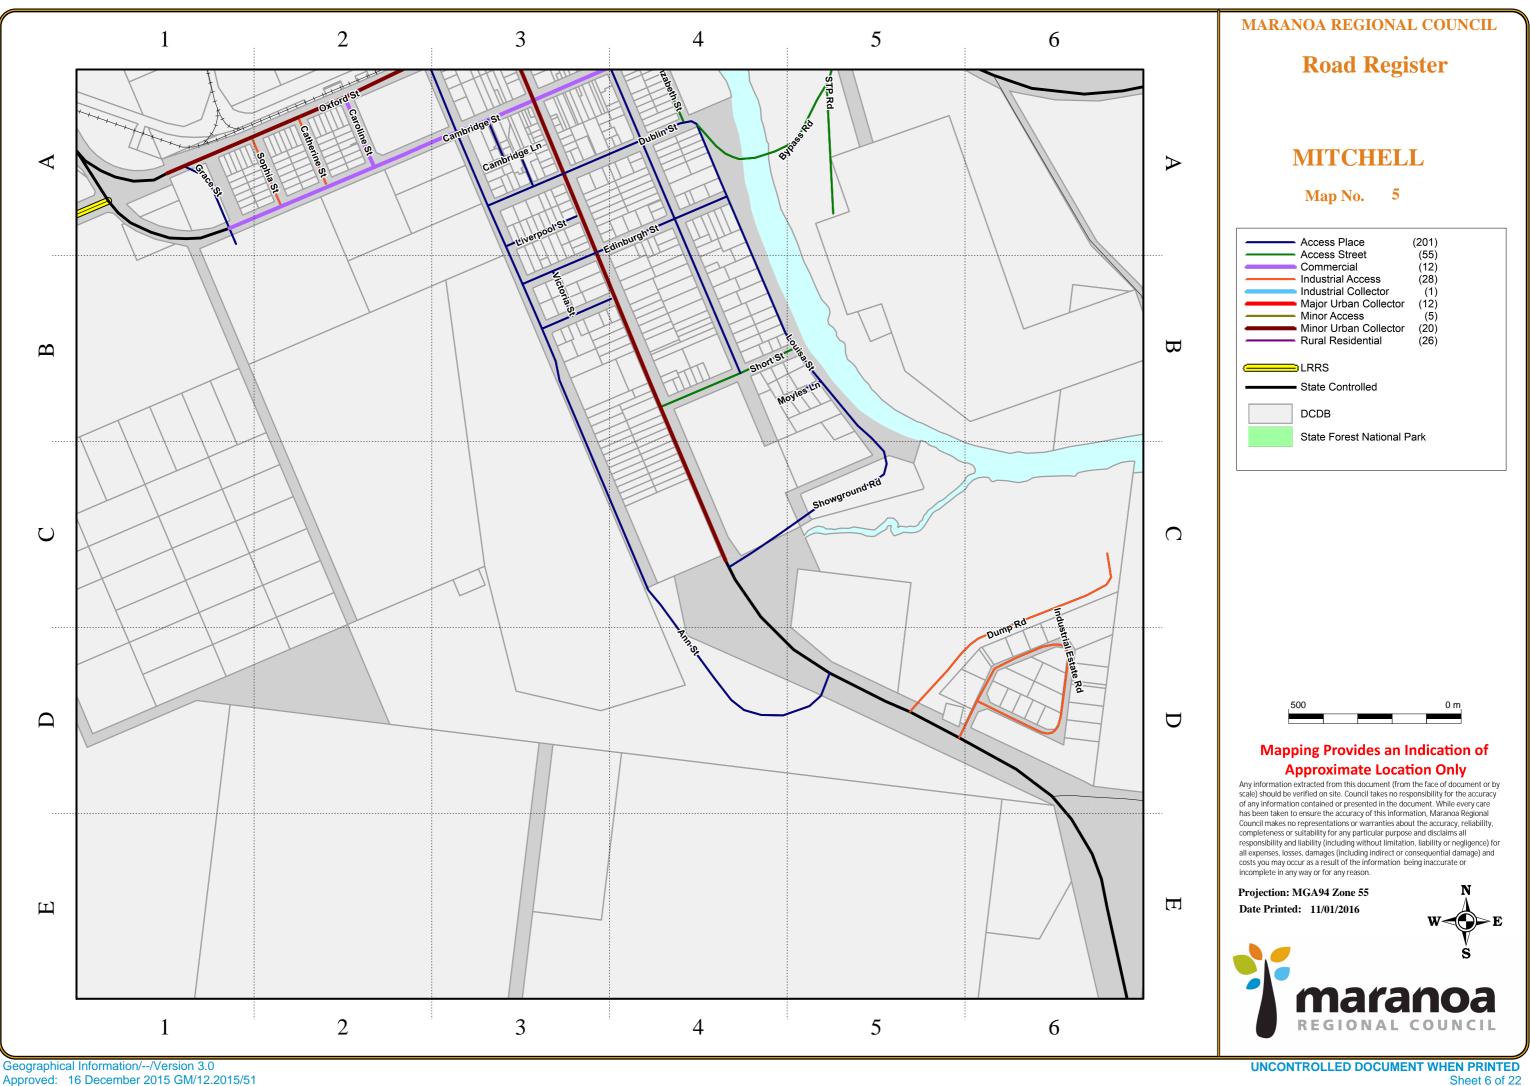

Approved: 16 December 2015 GM/12.2015/51

Approved: 16 December 2015 GM/12.2015/51

| Road_No | Road Name        | Town       | Surface           | Category              | Start Description                                   | Length | Map        | Map             |
|---------|------------------|------------|-------------------|-----------------------|-----------------------------------------------------|--------|------------|-----------------|
|         |                  |            |                   |                       |                                                     | (km)   | Number     | Reference       |
| 849     | Acacia Rd        | Roma       | Sealed            | Access Place          | Cul de sac (north end)                              | 0.058  | 2          | 2A              |
| 437     | Adelaide St      | Mitchell   | Sealed            | Access Place          | Intersection with Mitchell-St George Rd             | 0.219  | 5          | 3B              |
| 526     | Agatha St        | Surat      | Unsealed          | Access Place          | Intersection with William St                        | 0.362  | 11         | 5C              |
| 436     | Airport Dr       | Mitchell   | Sealed            | Rural Residential     | Intersection with Bollon Rd                         | 0.978  | Refer Rura | l Road Register |
| 597     | Airport Dr       | Roma       | Sealed            | Industrial Access     | Intersection with Carnarvon Hwy                     | 0.375  | 3          | 2B              |
| 567     | Airport Dr       | Injune     | Sealed            | Industrial Access     | Intersection with Carnarvon Hwy                     | 0.477  | 7          | 2E              |
| 635     | Albert St        | Roma       | Sealed            | Access Place          | Intersection with Carnarvon Hwy                     | 0.345  | 2          | 4A              |
| 674     | Alex Pde         | Roma       | Sealed            | Access Place          | Ends at intersection with Quintin St                | 0.347  | 2          | 4D              |
| 617     | Alexander Ave    | Roma       | Sealed            | Access Place          | Intersection with Borland St                        | 0.320  | 1          | 5C              |
| 587     | Alexander St     | Surat      | Sealed            | Access Street         | Intersection with Bertha St                         | 0.913  | 11         | 4D              |
| 438     | Alexandra St     | Mitchell   | Unsealed          | Access Place          | Intersection with Winchester St                     | 1.338  | 4          | 2D              |
| 702     | Alfred St        | Roma       | Sealed            | Access Street         | Intersection with Carnarvon Hwy                     | 0.212  | 2          | 4A              |
| 515     | Alice St         | Surat      | Sealed            | Access Street         | Intersection with Marcus St                         | 0.565  | 11         | 2C              |
| 470     | Alice St         | Mitchell   | Sealed            | Minor Urban Collector | Intersection with River Rd                          | 3.532  | 4          | 4E              |
| 621     | Allen St         | Roma       | Sealed            | Access Place          | Intersection with Taylor St East                    | 0.369  | 1          | 5D              |
| 744     | Allenby Ct       | Roma       | Sealed            | Access Place          | Intersection with Fairway Dr                        | 0.035  | 2          | 4E              |
| 809     | Andersons Rd     | Roma       | Unsealed          | Rural Residential     | Intersection with Short St                          | 0.455  | 3          | 3A              |
| 548     | Ann St           | Mitchell   | Sealed            | Access Place          | Intersection with Eton St                           | 3.309  | 4          | 4E              |
| 558     | Annandale St     | Injune     | Sealed            | Access Place          | Starts at North end                                 | 0.772  | 7          | 3C              |
| 511     | Anne St          | Jackson    | Sealed            | Access Place          | Intersection with Railway St Jackson                | 0.126  | 8          | 3C              |
| 746     | Appleby Cl       | Roma       | Sealed            | Access Place          | Intersection with Fairway Dr                        | 0.034  | 2          | 4E              |
| 543a    | Argyle St        | Mungallala | Unsealed          | Access Place          | Intersection with Charleville Rd                    | 0.224  | 10         | 4B              |
| 543b    | Argyle St        | Mungallala | Unsealed          | Minor Access          | Intersection with Charleville Rd                    | 0.199  | 10         | 4B              |
| 640a    | Arthur St        | Roma       | Sealed            | Minor Urban Collector | Intersection with Borland St                        | 0.921  | 2          | 5A              |
| 640b    | Arthur St        | Roma       | Sealed            | Commercial            | Intersection with Borland St                        | 0.694  | 2          | 5A              |
| 640c    | Arthur St        | Roma       | Sealed            | Access Street         | Intersection with Borland St                        | 0.883  | 2          | 4C              |
| 650     | Ashburn Rd       | Roma       | Sealed            | Rural Residential     | Intersection with Bungil Rd                         | 0.978  | 3          | 1B              |
| 589     | Augusta St       | Surat      | Sealed            | Access Place          | Intersection with Burrowes St                       | 0.292  | 11         | 2B              |
| 698     | Badgery St       | Roma       | Sealed / Unsealed | Access Place          | Intersection with Nuss St                           | 0.195  | 1          | 4E              |
| 1497a   | Baker-Finch Cres | Roma       | Sealed            | Access STreet         | Intersection with Charles Street South              | 0.119  | 2          | 4E              |
| 1497b   | Baker-Finch Cres | Roma       | Sealed            | Access Place          | Intersection with Charles Street South              | 0.285  | 2          | 4E              |
| 577     | Banks St         | Yuleba     | Sealed            | Access Place          | Intersection with Stephenson St                     | 0.753  | 13         | 3D              |
| 384     | Barnard Rd       | Roma       | Sealed            | Industrial Access     | Intersection with Carnaravon Hwy                    | 1.270  | 3          | 6D              |
| 475     | Basalt St        | Amby       | Unsealed          | Access Place          | Intersection with Amby North Rd                     | 0.213  | 6          | 4C              |
| 497     | Bass St          | Yuleba     | Sealed            | Access Place          | Intersection with Stephenson St                     | 0.470  | 13         | 3C              |
| 618a    | Bassett Ct       | Roma       | Sealed            | Access Place          | Intersection with Taylor St East                    | 0.200  | 1          | 5C              |
| 618b    | Bassett Ct       | Roma       | Sealed            | Access Place          | Taylor Street East                                  | 0.235  | 1          | 4C              |
| 601     | Bassett Ln       | Roma       | Sealed            | Rural Residential     | Intersection with Carnarvon Hwy                     | 3.411  | 1          | 1B              |
| 596     | Bassett Ln East  | Roma       | Unsealed          | Rural Residential     | Intersection with Carnarvon Hwy                     | 1.828  | 1          | 5B              |
| 760     | Beaumont Dr      | Roma       | Sealed            | Industrial Access     | Intersection with Roslyn Dr                         | 0.717  | 3          | 5C              |
| 576     | Bedwell St       | Yuleba     | Sealed            | Access Street         | Starts east of intersection with Creek St           | 1.467  | 13         | 2C              |
| 725     | Beetson Dr       | Roma       | Sealed            | Access Place          | Intersection with Currey St                         | 0.471  | 2          | 1B              |
| 735     | Beitz St         | Roma       | Sealed            | Access Place          | Intersection with Whip St                           | 0.328  | 2          | 2A              |
| 516     | Bertha St        | Surat      | Sealed            | Access Place          | Intersection with Marcus St                         | 0.796  | 11         | 3C              |
| 766     | Billy Bob Way    | Roma       | Sealed            | Industrial Collector  | Intersection with Warrego Hwy                       | 0.457  | 3          | 5D              |
| 607     | Bond St          | Roma       | Sealed            | Access Place          | Cul de sac - ends at intersection with Miscamble St | 0.257  | 1          | 4D              |
| 757     | Bore 14 Access   | Roma       | Unsealed          | Rural Residential     | Intersection with Upper Bowen St                    | 0.334  | 3          | 2C              |

| Road_No | Road Name                  | Town        | Surface           | Category              | Start Description                                 | Length<br>(km) | Map<br>Number | Map<br>Reference |
|---------|----------------------------|-------------|-------------------|-----------------------|---------------------------------------------------|----------------|---------------|------------------|
| 632     | Bore 15 Access Rd          | Roma        | Unsealed          | Access Place          | Freemans Road                                     | 0.253          | 3             | 6D               |
| 620     | Borland St                 | Roma        | Sealed            | Access Street         | Intersection with Edna St                         | 0.539          | 1             | 5C               |
| 753     | Bourne Dr                  | Roma        | Sealed            | Rural Residential     | Intersection with Upper Bowen St                  | 1.505          | 3             | 1C               |
| 711a    | Bowen St                   | Roma        | Sealed            | Major Urban Collector | Intersection with Karalee Crt                     | 2.832          | 2             | 2A               |
| 711b    | Bowen St                   | Roma        | Sealed            | Major Urban Collector | Karalee Court                                     | 0.281          | 2             | 6B               |
| 453     | Bristol Street             | Mitchell    | Unsealed          | Access Place          | Intersection with Carolyn St                      | 1.200          | 4             | 3C               |
| 622     | Brook St                   | Roma        | Unsealed          | Access Place          | Intersection with Taylor St East                  | 0.293          | 1             | 5D               |
| 564     | Broughton St               | Injune      | Sealed            | Access Place          | Intersection with Carnarvon Hwy                   | 0.121          | 7             | 3D               |
| 703     | Brown Ln                   | Roma        | Sealed            | Access Place          | Intersection with Russell St                      | 0.206          | 2             | 3A               |
| 478     | Bungil Rd                  | Muckadilla  | Unsealed          | Access Place          | Intersection with Centenary Dr                    | 0.145          | 9             | 4C               |
| 639a    | Bungil St                  | Roma        | Sealed            | Access Street         | East of interesction with Tiffin St North         | 1.408          | 2             | 6A               |
| 639b    | Bungil St                  | Roma        | Sealed            | Commercial            | East of interesction with Tiffin St North         | 0.523          | 2             | 5A               |
| 428     | Burke St                   | Mungallala  | Sealed            | Access Place          | Intersection with Redford Rd                      | 0.148          | 10            | 4C               |
| 487     | Burke St                   | Wallumbilla | Sealed            | Access Place          | Intersection with Russel St                       | 0.296          | 12            | 3B               |
| 502     | Burke St                   | Yuleba      | Unsealed          | Access Place          | Intersection with Warrego Hwy                     | 0.252          | 13            | 3B               |
| 429     | Burke St East              | Mungallala  | Unsealed          | Access Place          | Intersection with Redford Rd                      | 0.178          | 10            | 4C               |
| 517a    | Burrowes St                | Surat       | Sealed            | Major Urban Collector | Intersection with Augusta St                      | 0.320          | 11            | 4B               |
| 517b    | Burrowes St                | Surat       | Sealed            | Commercial            | Intersection with Augusta St                      | 0.380          | 11            | 4B               |
| 517c    | Burrowes St                | Surat       | Sealed            | Access Place          | Intersection with Augusta St                      | 0.691          | 11            | 3B               |
| 551     | Bypass Rd                  | Mitchell    | Sealed            | Access Street         | Intersection with Warrego Hwy                     | 0.821          | 4             | 6E               |
| 458     | Cambridge Ln               | Mitchell    | Sealed            | Access Place          | Cambridge St                                      | 0.273          | 5             | 3A               |
| 842     | Cambridge St               | Mitchell    | Sealed            | Commercial            | Starts at Maranoa River Bridge on Warrego Hwy     | 1.485          | 4             | 5E               |
| 762     | Campbell Park Rd           | Roma        | Sealed            | Access Place          | Intersection with Warrego Hwy                     | 0.493          | 3             | 5C               |
| 440     | Carlyon St                 | Mitchell    | Sealed            | Access Place          | Intersection with River Rd                        | 0.876          | 4             | 3C               |
| 460     | Caroline St                | Mitchell    | Sealed            | Commercial            | Intersection with Oxford St                       | 0.220          | 5             | 2A               |
| 606     | Carramar Pl                | Roma        | Sealed            | Access Place          | Intersection with Elanora St                      | 0.079          | 1             | 4D               |
| 684     | Cartwright St              | Roma        | Sealed            | Industrial Access     | Intersection with Linton Street                   | 0.140          | 2             | 2D               |
| 441     | Catherine St               | Mitchell    | Sealed            | Industrial Access     | Intersection with Oxford St                       | 0.208          | 5             | 20<br>2A         |
| 504     | Cemetery Rd                | Yuleba      | Unsealed          | Access Place          | Intersection with Warrego Hwy                     | 0.174          | 13            | 6C               |
| 585     | Cemetery Rd                | Jackson     | Unsealed          | Access Place          | Intersection with Edward St                       | 0.502          | 8             | 5D               |
| 535     | Cemetery Rd                | Injune      | Sealed            | Access Place          | Intersection with Carnarvon Hwy                   | 0.255          | 7             | 2E               |
| 477     | Centenary Dr               | Muckadilla  | Sealed            | Access Street         | Intersection with Warrego Hwy                     | 0.651          | 9             | 4C               |
| 488     | Chadford St                | Wallumbilla | Sealed            | Commercial            | Intersection with Russel St                       | 0.478          | 12            | 3C               |
| 472     | Chambers St                | Amby        | Sealed            | Access Place          | Intersection with Queen St Amby                   | 0.223          | 6             | 4D               |
| 518     | Charles St                 | Surat       | Sealed            | Access Place          | Intersection with Charlotte St                    | 0.464          | 11            | 40<br>40         |
| 643a    | Charles St                 | Roma        | Sealed            | Minor Urban Collector | North of intersection with Miscamble St           | 0.953          | 2             | 5A               |
| 643b    | Charles St                 | Roma        | Sealed            | Commercial            | North of intersection with Miscamble St           | 0.615          | 2             | 5A               |
| 1415    | Charles St South           | Roma        | Sealed            | Access Street         | Intersection with Rae St West                     | 2.265          | 2             | 5D               |
| 545a    | Charleville Rd             | Mungallala  | Sealed            | Access Street         | Starts at the western end (intersects Redford Rd) | 0.415          | 10            | 4B               |
| 545b    | Charleville Rd             | Mungallala  | Unsealed          | Minor Access          | Intersection with Argyle St                       | 0.384          | 10            | 4B               |
| 519     | Charlotte St               | Surat       | Sealed            | Access Place          | Intersection with Marcus St                       | 0.384          | 10            | 4C               |
| 663     | Chrystal St                | Roma        | Sealed            | Minor Urban Collector | Intersection with Tiffin St                       | 1.458          | 2             | 5B               |
| 759     | Clayton Rd                 | Roma        | Sealed / Unsealed | Rural Residential     | Intersection with Beaumont Dr                     | 1.438          | 3             | 4B               |
| 847     | Clayton Ru<br>Clearview Dr | Roma        | Sealed            | Access Place          | Intersection with Beaumont Dr                     | 0.198          | 2             | 4B<br>1A         |
| 569     |                            | Wallumbilla | Unsealed          | Access Street         | Intersection with College St                      | 0.198          | 12            | 4C               |
|         | College St                 |             |                   |                       | , i i i i i i i i i i i i i i i i i i i           |                |               |                  |
| 665     | Conlan St                  | Roma        | Sealed            | Access Place          | Intersection with Lewis St South                  | 0.434          | 2             | 5C               |
| 712     | Conroy St                  | Roma        | Sealed            | Access Place          | Intersection with Soutter St                      | 0.134          | 1             | 3E               |

| Road_No      | Road Name             | Town             | Surface           | Category                              | Start Description                                           | Length<br>(km) | Map<br>Number   | Map<br>Reference |
|--------------|-----------------------|------------------|-------------------|---------------------------------------|-------------------------------------------------------------|----------------|-----------------|------------------|
| 520          | Cordelia St           | Surat            | Sealed            | Minor Urban Collector                 | Intersection with Marcus St                                 | 0.797          | 11              | 3C               |
| 686b         | Corfe Rd              | Roma             | Unsealed          | Rural Residential                     | Intersection with Tiffin St                                 | 2.454          | 2               | 1D               |
| 686a         | Corfe Rd              | Roma             | Sealed / Unsealed | Minor Urban Collector                 | Intersection with Tiffin St                                 | 2.434          | 2               | 4D               |
| 556          | Coronation St         | Injune           | Sealed            | Access Place                          | Intersection with First Ave                                 | 0.376          | 7               | 4D<br>3C         |
| 731          | Cottell St            | Roma             | Sealed            | Access Place                          | Intersection with Elmer St                                  | 1.431          | 2               | 2A               |
| 676          | Courtney St           | Roma             | Sealed            | Access Place                          | Intersection with Edwardes St South                         | 0.232          | 2               | 5C               |
| 696          | Crawford St           | Roma             | Sealed            | Access Place                          | Intersection with Elmer St                                  | 0.232          | 1               | 3C<br>3E         |
| 473          | Creek St              | Amby             | Sealed            | Access Street                         | Intersection with Chambers St                               | 0.532          | 6               | 4D               |
| 582          | Creek St              | Yuleba           | Sealed            | Access Place                          | Intersection with Stephenson St                             | 0.327          | 13              | 4D<br>4D         |
| 602a         | Currey St             | Roma             | Unsealed          | Rural Residential                     | Intersection with Bassett Ln                                | 1.065          | 15              | 4D<br>2C         |
| 602b         | Currey St             | Roma             | Sealed            | Minor Urban Collector                 | Intersection with Bassett Ln                                | 2.292          | 2               | 1A               |
| 602c         | Currey St             | Roma             | Unsealed          | Rural Residential                     | Intersection with Bassett Ln                                | 0.987          | 2               | 1 <u>R</u><br>1E |
| 854          | Dawson Ct             | Roma             | Sealed            | Access Place                          | Intersection with Wheeler Drive                             | 0.987          | 1               | 16               |
| 764          | Derrick Dr            | Roma             | Sealed            | Industrial Access                     | Intersection with Billy Bob Way                             | 0.007          | 3               | 4D               |
| 671          | Derry St              | Roma             | Sealed            | Access Place                          | Intersection with Charles St South                          | 0.191          | 2               | 4D<br>4C         |
| 853          | Dobel Way             | Roma             | Sealed            | Access Place                          | Intersection with Wheeler Drive (north end)                 | 0.324          | 1               | 4C               |
| 727          | Downs St              | Roma             | Sealed            | Access Place                          | Intersection with Bowen St                                  | 0.138          | 2               | 2A               |
| 581          |                       | Yuleba           | Sealed            | Access Street                         | Intersection with Perry St                                  | 0.635          | 13              | 3D               |
| 442          | Drury St<br>Dublin St | Mitchell         | Sealed            | Access Place                          | Intersection with Elizabeth St                              | 0.658          | 5               | 4A               |
| 707          | Dubin St<br>Duke St   |                  | Sealed            | Access STreet                         | Intersection with Queen St                                  | 0.838          |                 | 3A               |
|              | Duke St Central       | Roma             | Sealed            | Industrial Access                     | Intersection with Twine St                                  | 0.809          | 2               | 3A<br>3C         |
| 681<br>772   | Duke St South         | Roma             | Sealed            | Industrial Access                     |                                                             |                |                 | 3C<br>3D         |
|              |                       | Roma<br>Mitchell | Unsealed          | Industrial Access                     | Intersection with Warrego Hwy                               | 1.570<br>0.791 | 2               |                  |
| 469          | Dump Rd               | Wallumbilla      |                   |                                       | Intersection with Mitchell St George Rd                     |                | 5               | 6C               |
| 572a<br>572b | East St<br>East St    | Wallumbilla      | Sealed<br>Sealed  | Minor Urban Collector<br>Access Place | Intersection with Russel St<br>Intersection with Russel St  | 0.442          | 12<br>12        | 4C<br>4D         |
| 443          |                       | Mitchell         |                   | Access Place                          |                                                             |                | 12<br>F         |                  |
|              | Edinburgh St          |                  | Sealed            |                                       | Intersection with Louisa St<br>Intersection with Borland St | 0.647          | 5               | 4A               |
| 616          | Edna St               | Roma             | Sealed            | Access Place                          |                                                             | 0.284          | 1               | 4C               |
| 583          | Edward St             | Jackson          | Unsealed          | Access Place                          | Intersection with Cemetery Rd                               | 1.273          | 8               | 4C               |
| 654          | Edwardes St           | Roma             | Sealed            | Access Place                          | North of intersection with McDowall St                      | 0.510          | 2               | 6A               |
| 595          | Edwardes St North     | Roma             | Sealed            | Rural Residential                     | Intersection with McPhie St                                 | 2.520          | 1               | 6C               |
| 669          | Edwardes St South     | Roma             | Sealed            | Access Street                         | Intersection with Chrystal St                               | 0.448          | 2               | 5C               |
| 627          | Elanora St            | Roma             | Sealed            | Access Place                          | Intersection with Miscamble St                              | 0.232          | 1               | 5D               |
| 465          | Elizabeth St          | Mitchell         | Sealed            | Access Street                         | Intersection with Warrego Hwy                               | 0.232          | 4               | 5E               |
| 694          | Elmer St              | Roma             | Sealed            | Access Place                          | Intersection with Kirkbride St                              | 0.658          | 1               | 3D               |
| 624          | Enright St            | Roma             | Sealed            | Access Place                          | Intersection with Charles St                                | 0.114          | 1<br>Defen Dune | 5D               |
| 223          | Ernest St             | Hodgson          | Unsealed          | Access Place                          | Intersection with Hodgson Lane North                        | 0.371          | Refer Rura      | l Road Register  |
| 549          | Eton St               | Mitchell         | Unsealed          | Access Street                         | Intersection with Slatey's Lane                             | 2.160          | 4               | 1D               |
| 697          | Eva St                | Roma             | Sealed            | Access Street                         | Intersection with Miscamble St                              | 0.327          | 1               | 3E               |
| 610          | Everingham Ave        | Roma             | Sealed            | Access Place                          | Cul de sac - ends at intersection with Reid St              | 0.178          | 1               | 3C               |
| 610          | Everingham Ave        | Roma             | Sealed            | Access Place                          | Cul de sac - ends at intersection with Taylor Street        | 0.264          | 1               | 3C               |
| 4457         | Fairway Dr            | Roma             | Sealed            | Access Street                         | Intersection with Charles St South                          | 0.555          | 2               | 4E               |
| 726          | Farndons Ln           | Roma             | Unsealed          | Access Place                          | Intersection with Bowen St                                  | 0.234          | 2               | 2A               |
| 718          | Feather St            | Roma             | Sealed            | Access Street                         | Intersection with McDowall St                               | 1.100          | 2               | 4B               |
| 605          | Felicity Ct           | Roma             | Sealed            | Access Place                          | Intersection with Edwardes St North                         | 0.095          | 1               | 6E               |
| 708          | Ferrier St            | Roma             | Sealed            | Access Place                          | Cul de sac - ends at intersection with McDowall St          | 0.210          | 2               | 3A               |
| 536          | Fifth Av              | Injune           | Sealed            | Access Place                          | Intersection with Carnarvon Hwy                             | 0.129          | 7               | 3D               |
| 557          | First Av              | Injune           | Sealed            | Access Street                         | Intersection with Railway Pde                               | 0.637          | 7               | 4B               |

| Road_No | Road Name            | Town        | Surface  | Category              | Start Description                        | Length<br>(km) | Map<br>Number | Map<br>Reference |
|---------|----------------------|-------------|----------|-----------------------|------------------------------------------|----------------|---------------|------------------|
| 546     | Fishermans Rest Rd   | Mitchell    | Unsealed | Rural Residential     | Intersection with Warrego Hwy            | 0.658          |               | l Road Register  |
| 386     | Fleming Dr           | Roma        | Sealed   | Industrial Access     | Intersection with Roma Downs Rd          | 0.780          | 3             | 6E               |
| 850     | Flinders Ln          | Roma        | Sealed   | Access Place          | Intersection with Lomandra Avenue        | 0.071          | 2             | 1A               |
| 575     | Flinders St          | Wallumbilla | Sealed   | Access Place          | Intersection with Russel St              | 0.442          | 12            | 4C               |
| 578     | Flinders St          | Yuleba      | Sealed   | Access Place          | Intersection with Stephenson St          | 0.750          | 13            | 3D               |
| 566     | Flower St            | Injune      | Sealed   | Industrial Access     | Ends at Carnarvon Hwy                    | 0.230          | 7             | 4C               |
| 733     | Foott St             | Roma        | Sealed   | Access Street         | Intersection with Whip St                | 0.629          | 2             | 2A               |
| 563     | Fourth Av            | Injune      | Sealed   | Access Place          | Intersection with Carnarvon Hwy          | 0.570          | 7             | 4D               |
| 714     | Fowles Ln            | Roma        | Sealed   | Access Place          | Intersection with Koy St                 | 0.145          | 1             | 3E               |
| 700     | Fowles St            | Roma        | Sealed   | Access Place          | Intersection with Koy St                 | 0.194          | 1             | 3E               |
| 498     | Garden St            | Yuleba      | Sealed   | Access Place          | Intersection with Stephenson St          | 0.605          | 13            | 5C               |
| 687     | Geoghegan Rd         | Roma        | Unsealed | Minor Urban Collector | Intersection with Charles St South       | 4.358          | 2             | 1E               |
| 476     | George St            | Amby        | Sealed   | Major Urban Collector | North of Intersection with Creek St      | 0.300          | 6             | 4D               |
| 637     | George St            | Roma        | Sealed   | Access Place          | Intersection with Edwardes St North      | 0.369          | 1             | 5E               |
| 496     | George St (W)        | Wallumbilla | Sealed   | Major Urban Collector | Intersection with East St                | 0.550          | 12            | 4C               |
| 638     | George St East       | Roma        | Unsealed | Rural Residential     | East of intersection with Major St North | 2.070          | 3             | 2C               |
| 636     | George St West       | Roma        | Sealed   | Major Urban Collector | Intersection with Arthur St              | 0.263          | 1             | 5E               |
| 444     | Glasgow St           | Mitchell    | Sealed   | Access Place          | Intersection with Mary St                | 0.114          | 4             | 5E               |
| 439     | Grace St             | Mitchell    | Unsealed | Access Place          | Intersection with Oxford St              | 0.284          | 5             | 1A               |
| 653     | Gregory St           | Roma        | Sealed   | Access Place          | Intersection with Bungil Rd              | 0.616          | 2             | 5A               |
| 629     | Gregory St North     | Roma        | Sealed   | Access Place          | Intersection with Lovell St              | 0.232          | 1             | 6E               |
| 682     | Gregory St South     | Roma        | Sealed   | Access Place          | Ends at intersection with Chrystal St    | 0.107          | 2             | 5B               |
| 756     | Grulke Ln            | Roma        | Unsealed | Minor Access          | Intersection with Upper Bowen St         | 0.171          | 3             | 5C               |
| 767     | Hadwen Rd            | Roma        | Unsealed | Rural Residential     | Intersection with Roma Downs Rd          | 0.286          | 3             | 4C               |
| 600     | Hangar Dr            | Roma        | Sealed   | Industrial Access     | Intersection with Airport Dr             | 0.431          | 3             | 2B               |
| 534     | Hanger Ln            | Injune      | Sealed   | Industrial Access     | Intersection with Airport Dr (Injune)    | 0.077          | 7             | 1E               |
| 710     | Hanly St             | Roma        | Unsealed | Access Place          | Intersection with Bowen St               | 0.226          | 2             | 1A               |
| 729     | Harms St             | Roma        | Sealed   | Access Place          | Intersection with Jackson St             | 0.097          | 2             | 2B               |
| 510     | Harris Ln            | Jackson     | Unsealed | Access Place          | Intersection with Edward St              | 0.279          | 8             | 3D               |
| 445     | Harrow St            | Mitchell    | Sealed   | Access Place          | Intersection with Louisa St              | 0.715          | 4             | 4D               |
| 675     | Hasted St            | Roma        | Sealed   | Access Place          | Intersection with Edwardes St South      | 0.232          | 2             | 5C               |
| 642a    | Hawthorne St         | Roma        | Sealed   | Commercial            | Intersection with Bungil Rd              | 0.695          | 2             | 4A               |
| 642b    | Hawthorne St         | Roma        | Sealed   | Access Place          | Intersection with Bungil Rd              | 0.637          | 2             | 4B               |
| 631     | Hawthorne St Central | Roma        | Sealed   | Access Place          | Ends at intersection with George St East | 0.055          | 1             | 5E               |
| 630     | Hawthorne St North   | Roma        | Sealed   | Minor Urban Collector | Intersection with Lovell St              | 0.123          | 1             | 5E               |
| 844     | Henry St             | Hodgson     | Unsealed | Access Place          | Intersection with Hewitt St              | 0.178          | Refer Rura    | l Road Register  |
| 845     | Hewitt St            | Hodgson     | Unsealed | Access Place          | Intersection with Hodgson Ln North       | 0.160          |               | l Road Register  |
| 568     | High St              | Wallumbilla | Unsealed | Access Street         | Intersection with East St                | 0.960          | 12            | 30               |
| 573     | Hill St              | Wallumbilla | Sealed   | Access Street         | Intersection with May St                 | 0.490          | 12            | 3D               |
| 704     | Hoffman St           | Roma        | Sealed   | Access Place          | Intersection with Duke St                | 0.451          | 2             | 3A               |
| 737     | Holland St           | Roma        | Sealed   | Access Place          | Intersection with Foott St               | 0.230          | 2             | 2B               |
| 224     | Hopewell Ln          | Hodgson     | Unsealed | Access Place          | Intersection with Bindango Rd            | 0.230          |               | l Road Register  |
| 609     | Howard St            | Roma        | Sealed   | Access Place          | Intersection with Carnarvon Hwy          | 0.369          | 1             | 4C               |
| 609     | Howard St            | Roma        | Sealed   | Access Place          | Intersection with Carnarvon Hwy          | 0.265          | 1             | 4C<br>4C         |
| 608     | Hunter St            | Roma        | Sealed   | Access Place          | Intersection with Taylor St              | 0.301          | 1             | 40<br>4D         |
| 841     | Hutton St            | Injune      | Sealed   | Commercial            | Intersection with Flower St              | 1.232          | 7             | 4D<br>4C         |
| 532     | Industrial Av        | Surat       | Sealed   | Industrial Access     | Intersection with Carnaravon Hwy         | 0.632          | /             | I Road Register  |

| Road_No | Road Name                | Town        | Surface           | Category              | Start Description                                 | Length<br>(km) | Map<br>Number | Map<br>Reference |
|---------|--------------------------|-------------|-------------------|-----------------------|---------------------------------------------------|----------------|---------------|------------------|
| 446     | Industrial Estate Rd     | Mitchell    | Sealed            | Industrial Access     | Intersection with Mitchell St George Rd           | 0.946          | 5             | 6D               |
| 447     | Isabella St              | Mitchell    | Sealed            | Access Place          | Intersection with Winchester St                   | 0.231          | 4             | 3E               |
| 521     | Ivan St                  | Surat       | Sealed            | Access Street         | Intersection with Alice St                        | 1.443          | 11            | 5D               |
| 685     | Ivy St                   | Roma        | Sealed / Unsealed | Access Place          | Intersection with Charles St South                | 0.526          | 2             | 4C               |
| 673     | Jacaranda Av             | Roma        | Sealed            | Access Place          | Intersection with Quintin St                      | 0.100          | 2             | 4C               |
| 514     | Jackson Park Rd          | Jackson     | Sealed            | Access Place          | Intersection with Railway St Jackson              | 0.123          | 8             | 4C               |
| 509     | Jackson Rd               | Jackson     | Sealed            | Access Street         | Intersection with Railway St Jackson              | 0.187          | 8             | 3C               |
| 730     | Jackson St               | Roma        | Sealed            | Access Place          | Intersection with Bowen St                        | 0.603          | 2             | 2A               |
| 396     | James St                 | Mungallala  | Unsealed          | Access Place          | Intersection with Railway Rd                      | 0.180          | 10            | 3E               |
| 721     | Karalee Ct               | Roma        | Sealed            | Access Place          | Intersection with Bowen St                        | 0.299          | 2             | 1A               |
| 385     | Kimbler Rd               | Roma        | Sealed            | Industrial Access     | Intersection with Barnard Rd                      | 1.239          | 3             | 6C               |
| 522     | King St                  | Surat       | Sealed            | Access Street         | Intersection with Talavera Rd (Urban boundary)    | 0.532          | 11            | 2C               |
| 691     | Kirkbride St             | Roma        | Sealed / Unsealed | Access Place          | Intersection with Powell St                       | 0.450          | 1             | 3D               |
| 701     | Koy St                   | Roma        | Sealed            | Access Place          | Intersection with Miscamble St                    | 0.123          | 1             | 3E               |
| 814     | Lake Neverfill Access Rd | Roma        | Unsealed          | Access Place          | Intersection with Campbell Park Rd                | 0.369          | 3             | 5C               |
| 693     | Lalor St                 | Roma        | Sealed            | Access Place          | Intersection with Powell St                       | 0.240          | 1             | 2D               |
| 695     | Laman St                 | Roma        | Sealed            | Access Place          | Intersection with Kirkbride St                    | 0.122          | 1             | 3D               |
| 570     | Landsborough St          | Wallumbilla | Sealed            | Access Place          | Intersection with Russel St                       | 0.439          | 12            | 4C               |
| 501     | Langton Av               | Yuleba      | Sealed            | Access Place          | Intersection with Warrego Hwy                     | 0.123          | 13            | 4C               |
| 655     | Lewis St                 | Roma        | Sealed            | Access Place          | Intersection with McDowall St                     | 0.386          | 2             | 6B               |
| 649     | Lewis St N               | Roma        | Unformed          | Access Place          | Ends at intersection with Bungil Rd               | 0.151          | 2             | 6A               |
| 662     | Lewis St South           | Roma        | Sealed / Unsealed | Access Place          | Intersection with Chrystal St                     | 0.524          | 2             | 6C               |
| 765     | Lindsay Ct               | Roma        | Sealed            | Industrial Access     | Intersection with Billy Bob Way                   | 0.266          | 3             | 5C               |
| 824     | Linton St                | Roma        | Sealed            | Industrial Access     | Intersection with Raglan St                       | 0.447          | 2             | 2C               |
| 448     | Liverpool St             | Mitchell    | Sealed            | Access Place          | Intersection with Mitchell St George Rd           | 0.223          | 5             | 3A               |
| 723     | Lockyer Cr               | Roma        | Sealed            | Access Place          | Intersection with Beetson Dr                      | 0.183          | 2             | 1A               |
| 846     | Lomandra Av              | Roma        | Sealed            | Access Place          | Intersection with Acacia Rd                       | 0.233          | 2             | 1A               |
| 547     | Louisa St                | Mitchell    | Sealed            | Access Place          | Intersection with Eton St                         | 2.190          | 4             | 5D               |
| 646     | Lovell St                | Roma        | Sealed            | Major Urban Collector | Intersection with Edwardes St North               | 0.876          | 1             | 5E               |
| 728     | Luff St                  | Roma        | Sealed            | Access Place          | Intersection with Foott St                        | 0.437          | 2             | 2B               |
| 603     | Madison Tce              | Roma        | Sealed            | Access Place          | Intersection with Edwardes St North               | 0.315          | 1             | 6D               |
| 594     | Maiden St                | Roma        | Sealed            | Access Place          | North of intersection with Martin St              | 0.441          | 1             | 4B               |
| 656     | Major St                 | Roma        | Sealed            | Access Place          | Intersection with McDowall St                     | 0.475          | 2             | 6A               |
| 647     | Major St North           | Roma        | Sealed            | Rural Residential     | Intersection with George St East                  | 0.230          | 2             | 6A               |
| 661     | Major St South           | Roma        | Sealed            | Access Place          | Intersection with Rae St                          | 0.197          | 2             | 6B               |
| 523     | Marcus St                | Surat       | Sealed            | Access Place          | Intersection with Augusta St                      | 1.060          | 11            | 4B               |
| 449     | Margaret St              | Mitchell    | Sealed            | Access Place          | Intersection with Rugby St                        | 0.171          | 4             | 4E               |
| 645     | Marsden Ct               | Roma        | Sealed            | Access Place          | Cul de sac - ends at intersection with Borland St | 0.157          | 1             | 50               |
| 592     | Martin St                | Roma        | Sealed            | Access Place          | Intersection with Carnarvon Hwy                   | 0.135          | 1             | 4B               |
| 450     | Mary St                  | Mitchell    | Sealed            | Access Place          | Intersection with Eton St                         | 2.172          | 4             | 4D               |
| 634     | May St                   | Roma        | Sealed            | Access Place          | Intersection with Carnarvon Hwy                   | 0.459          | 1             | 4E               |
| 574     | May St                   | Wallumbilla | Sealed            | Access Street         | Intersection with Silo Rd                         | 2.251          | 12            | 3D               |
| 658a    | Mayne St                 | Roma        | Sealed            | Commercial            | Intersection with Arthur St                       | 0.393          | 2             | 4B               |
| 658b    | Mayne St                 | Roma        | Sealed            | Access Place          | Intersection with Arthur St                       | 0.400          | 2             | 3B               |
| 651a    | McDowall St              | Roma        | Sealed            | Minor Urban Collector | Intersection with Riggers Rd                      | 0.830          | 2             | 6A               |
| 651b    | McDowall St              | Roma        | Sealed            | Commercial            | Intersection with Riggers Rd                      | 0.524          | 2             | 5A               |
|         |                          |             |                   |                       |                                                   |                |               |                  |
| 651c    | McDowall St              | Roma        | Sealed            | Minor Urban Collector | Intersection with Riggers Rd                      | 1.573          | 2             | 3A               |

| Road_No    | Road Name         | Town              | Surface  | Category              | Start Description                                                 | Length<br>(km) | Map<br>Number | Map<br>Reference |
|------------|-------------------|-------------------|----------|-----------------------|-------------------------------------------------------------------|----------------|---------------|------------------|
| 626        | McEwen St         | Roma              | Sealed   | Access Place          | Intersection with Miscamble St                                    | 0.413          | 1             | 5D               |
| 591        | McPhie St         | Roma              | Sealed   | Rural Residential     | East of intersection with Edwardes St North                       | 1.603          | 1             | 50<br>5A         |
| 709        | Miscamble St      | Roma              | Sealed   | Minor Urban Collector | Intersection with Edwardes St North                               | 2.316          | 1             | 4D               |
| 644        | Miscamble St East | Roma              | Sealed   | Rural Residential     | Intersection with Edwardes St North                               | 2.188          | 3             | 2A               |
| 310        | Mossvale Rd       | Yuleba            | Unsealed | Rural Residential     | Intersection with Warrego Hwy                                     | 1.208          | 13            | 4B               |
| 451        | Moyles Ln         | Mitchell          | Sealed   | Access Place          | Intersection with Louisa St                                       | 0.135          | 5             | 5B               |
| 715        | Mullavey St       | Roma              | Sealed   | Access Place          | Intersection with Kirkbride St                                    | 0.345          | 1             | 3E               |
| 667        | Newbon St         | Roma              | Sealed   | Access Place          | Intersection with Tiffin St                                       | 0.315          | 2             | 6C               |
| 452        | Newcastle St      | Mitchell          | Sealed   | Access Place          | Intersection with Isabella St                                     | 0.098          | 4             | 3E               |
| 625        | Nightingale St    | Roma              | Sealed   | Access Place          | Intersection with Miscamble St                                    | 0.215          | 1             | 5D               |
| 755        | Nixon Ln          | Roma              | Unsealed | Minor Access          | Intersection with Upper Bowen St                                  | 0.137          | 3             | 5C               |
| 743        | Norman Ct         | Roma              | Sealed   | Access Place          | Intersection with Fairway Dr                                      | 0.064          | 2             | 4D               |
| 754        | Northern Rd       | Roma              | Sealed   | Major Urban Collector | Intersection with May St                                          | 2.047          | 1             | 4C               |
| 716        | Nuss St           | Roma              | Sealed   | Access Place          | Intersection with William St                                      | 0.171          | 1             | 4E               |
| 852        | Olsen Ct          | Roma              | Sealed   | Access Place          | Intersection with Wheeler Drive                                   | 0.067          | 1             | 1E               |
| 454        | Oxford St         | Mitchell          | Sealed   | Minor Urban Collector | Intersection with Louisa St                                       | 1.531          | 4             | 4E               |
|            | Oxley St          | Yuleba            | Unsealed | Access Place          | Intersection with Warrego Hwy                                     | 0.205          | 13            | 2B               |
| 613        | Parker St         | Roma              | Sealed   | Access Place          | Intersection with Cottell St                                      | 0.149          | 1             | 25<br>2E         |
| 579        | Perry St          | Yuleba            | Sealed   | Access Street         | Intersection with Warrego Hwy                                     | 1.915          | 13            | 3E               |
| 666        | Philip St         | Roma              | Sealed   | Access Place          | Intersection with Lewis St South                                  | 0.432          | 2             | 5C               |
| 692        | Powell St         | Roma              | Sealed   | Access Place          | Intersection with Kirkbride St                                    | 0.544          | 1             | 3D               |
| 829        | Power Station Rd  | Roma              | Sealed   | Access Place          | Intersection with Warrego Hwy                                     | 0.229          | 3             | 5C               |
| 763        | Primaries Rd      | Roma              | Sealed   | Industrial Access     | Intersection with Billy Bob Way                                   | 0.239          | 3             | 50<br>5D         |
| 652        | Prince St         | Roma              | Sealed   | Access Street         | Intersection with William St                                      | 0.365          | 1             | 4E               |
| 552a       | Queen St          | Amby              | Sealed   | Access Street         | East of Intersection with Chambers St                             | 0.491          | 6             | 3D               |
| 552b       | Queen St          | Amby              | Sealed   | Access Street         | East of Intersection with Chambers St                             | 0.128          | 6             | 3D<br>3D         |
| 552c       | Queen St          | Amby              | Sealed   | Access Street         | East of Intersection with Chambers St                             | 0.697          | 6             | 4D               |
| 713        | Queen St          | Roma              | Sealed   | Minor Urban Collector | Intersection with Miscamble St                                    | 0.860          | 2             | 40<br>4A         |
| 512        | Queen St          | Jackson           | Sealed   | Access Place          | Intersection with Edward St                                       | 0.130          | 8             | 4A<br>4C         |
| 672a       | Quintin St        | Roma              | Sealed   | Access Place          | Intersection with Warrego Hwy                                     | 0.093          | 1             | 4C 4E            |
| 672b       | Quintin St        | Roma              | Sealed   | Major Urban Collector | Intersection with Warrego Hwy                                     | 1.629          | 2             | 4L<br>4B         |
| 672c       | Quintin St        | Roma              | Sealed   | Access Street         | Intersection with Warrego Hwy                                     | 0.431          | 2             | 4B<br>4C         |
| 455        | Racecourse Rd     | Mitchell          | Sealed   | Access Street         | Intersection with River Rd                                        | 1.675          | 2             | 1D               |
| 565        | Racecourse Rd     | Injune            | Unsealed | Rural Residential     | Intersection with Carnarvon Hwy                                   | 1.511          | 7             | 2C               |
| 660        | Rae St            | Roma              | Sealed   | Access Place          | Intersection with Tiffin St                                       | 0.251          | 2             | 6B               |
| 659        | Rae St West       | Roma              | Sealed   | Access Street         | Intersection with Whyndam St                                      | 0.129          | 2             | 5B               |
| 670        | Raglan St East    | Roma              | Sealed   | Access Place          | Intersection with Charles St South                                | 0.129          | 2             | 4C               |
| 668        | Raglan St West    |                   | Sealed   | Major Urban Collector | Intersection with Quintin St                                      | 1.382          | 2             | 2C               |
|            | Railway Parade    | Roma              | Sealed   | Access Place          |                                                                   |                | 7             |                  |
| 560<br>584 | Railway St        | Injune<br>Jackson | Sealed   | Access Place          | Intersection with First Ave<br>Intersection with Queen St Jackson | 0.315          | /             | 4C<br>3C         |
|            |                   |                   |          | Access Place          |                                                                   |                | 0             |                  |
| 611        | Rayner St         | Roma              | Unsealed |                       | Intersection with Powell St                                       | 0.121          | 1             | 3D               |
| 689        | Reid St           | Roma              | Sealed   | Access Place          | Intersection with Everingham Ave                                  | 0.238          | 1             | 3C               |
| 768        | Riggers Rd NI     | Roma              | Sealed   | Access Place          | Intersection with McDowall St                                     | 0.132          | 3             | 1D               |
| 769        | Riggers Rd Sl     | Roma              | Sealed   | Access Place          | Intersection with McDowall St                                     | 0.142          | 3             | 1D               |
| 456        | River Rd          | Mitchell          | Unsealed | Access Place          | Intersection with Surat Tara Rd                                   | 1.086          | 4             | 2C               |
| 588        | Robert St         | Surat             | Sealed   | Access Street         | Intersection with Alice St                                        | 0.991          | 11            | 4C               |
| 677        | Robertson St      | Roma              | Sealed   | Access Place          | Intersection with Edwardes St South                               | 0.233          | 2             | 5C               |

| Road_No | Road Name          | Town        | Surface  | Category              | Start Description                    | Length<br>(km) | Map<br>Number | Map<br>Reference |
|---------|--------------------|-------------|----------|-----------------------|--------------------------------------|----------------|---------------|------------------|
| 615     | Robusta Dr         | Roma        | Sealed   | Access Place          | Intersection with Currey St          | 0.457          | 1             | 1E               |
| 604     | Roma Cres          | Roma        | Sealed   | Access Place          | Intersection with Miscamble St       | 0.137          | 1             | 6D               |
| 383     | Roma Downs Rd      | Roma        | Sealed   | Rural Residential     | Intersection with Billy Bob Way      | 3.238          | 3             | 5E               |
| 562     | Ronald St          | Injune      | Sealed   | Access Place          | Starts north of First Ave            | 0.809          | 7             | 4C               |
| 480     | Rose Smith Ln      | Muckadilla  | Unsealed | Access Place          | Intersection with Centenary Dr       | 0.208          | 9             | 4C               |
| 722     | Rosedale Cl        | Roma        | Sealed   | Access Place          | Intersection with Bowen St           | 0.175          | 2             | 1A               |
| 387     | Roslyn Dr          | Roma        | Sealed   | Rural Residential     | Intersection with Beaumont Dr        | 1.738          | 3             | 5B               |
| 457     | Rugby St           | Mitchell    | Sealed   | Access Street         | Intersection with Louisa St          | 1.147          | 4             | 4E               |
| 490     | Russel St          | Wallumbilla | Sealed   | Minor Urban Collector | Intersection with East St            | 0.958          | 12            | 3B               |
| 705     | Russell St         | Roma        | Sealed   | Access Place          | Intersection with Duke St            | 0.380          | 1             | 3E               |
| 550     | Saleyards Rd       | Mitchell    | Sealed   | Rural Residential     | Intersection with Warrego Hwy        | 0.708          | Refer Rura    | l Road Register  |
| 524     | Sarah St           | Surat       | Sealed   | Access Place          | Intersection with William St         | 0.595          | 11            | 4D               |
| 699     | Saunders St        | Roma        | Sealed   | Access Place          | Intersection with Nuss St            | 0.407          | 1             | 4E               |
| 553     | School St East     | Amby        | Sealed   | Access Street         | Intersection with Queen St Amby      | 0.427          | 6             | 4C               |
| 544a    | School St West     | Mungallala  | Unsealed | Access Place          | Intersection with Charleville Rd     | 0.233          | 10            | 4B               |
| 544b    | School St West     | Mungallala  | Unsealed | Minor Access          | Intersection with Charleville Rd     | 0.121          | 10            | 4B               |
| 479     | Scott St           | Muckadilla  | Unsealed | Access Place          | Intersection with Centenary Dr       | 0.193          | 9             | 4C               |
| 499     | Scott St           | Yuleba      | Sealed   | Access Street         | Intersection with Perry St           | 0.369          | 13            | 3D               |
| 559     | Second Av          | Injune      | Sealed   | Access Street         | Intersection with Railway Pde        | 0.640          | 7             | 4C               |
| 467     | Sheffield St       | Mitchell    | Sealed   | Access Place          | Intersection with Ann St             | 0.170          | 4             | 4E               |
| 395     | Short St           | Mitchell    | Sealed   | Access Street         | Intersection with Louisa St          | 0.430          | 5             | 4B               |
| 808B    | Short St           | Roma        | Sealed   | Industrial Access     | George Street East                   | 2.016          | 3             | 2A               |
| 466     | Showground Rd      | Mitchell    | Unsealed | Access Place          | Intersection with Louisa St          | 0.649          | 5             | 5C               |
| 486     | Showgrounds Rd     | Wallumbilla | Unsealed | Access Place          | Intersection with Warrego Hwy        | 0.298          | 12            | 3C               |
| 614     | Shumba Ave         | Roma        | Sealed   | Access Place          | Intersection with Robusta Dr         | 0.105          | 1             | 1E               |
| 493     | Silo Rd            | Wallumbilla | Sealed   | Industrial Access     | Intersection with Warrego Highway    | 0.451          | 12            | 6D               |
| 461     | Slateys Ln         | Mitchell    | Unsealed | Access Place          | Intersection with Alice St           | 1.556          | 4             | 5B               |
| 459     | Sophia St          | Mitchell    | Sealed   | Industrial Access     | Intersection with Oxford St          | 0.218          | 5             | 2A               |
| 732     | South St           | Roma        | Sealed   | Access Street         | Intersection with Whip St            | 0.629          | 2             | 2B               |
| 719     | Soutter St         | Roma        | Sealed   | Access Street         | Intersection with Queen St           | 0.697          | 2             | 3A               |
| 680     | Soutter St South   | Roma        | Sealed   | Industrial Access     | Intersection with Twine St           | 0.173          | 2             | 3C               |
| 717     | Spencer St         | Roma        | Sealed   | Access Place          | Intersection with McDowall St        | 0.462          | 2             | 4A               |
| 679     | Spencer St South   | Roma        | Sealed   | Industrial Access     | Intersection with Chrystal St        | 0.906          | 2             | 3C               |
| 657     | Station St         | Roma        | Sealed   | Access STreet         | Intersection with Tiffin St          | 0.916          | 2             | 5B               |
| 537     | Station St North   | Injune      | Sealed   | Access Place          | Intersection with First Ave          | 0.401          | 7             | 4C               |
| 580     | Stephenson St      | Yuleba      | Sealed   | Access Street         | Intersection with Forestry Rd        | 1.618          | 13            | 2C               |
| 468     | STP Rd             | Mitchell    | Unsealed | Access Street         | Intersection with By-pass Rd         | 0.375          | 5             | 5A               |
| 528     | Surat Water Access | Surat       | Unsealed | Access Place          | Intersection with Treatment Plant Rd | 0.094          | 11            | 2B               |
| 724     | Tate Pl            | Roma        | Sealed   | Access Place          | Intersection with Lockyer Crt        | 0.078          | 2             | 1A               |
| 690     | Taylor St          | Roma        | Sealed   | Access Street         | Intersection with Carnarvon Hwy      | 0.403          | 1             | 4D               |
| 690     | Taylor St          | Roma        | Sealed   | Access Place          | Intersection with Carnarvon Hwy      | 0.438          | 1             | 4D               |
| 619     | Taylor St East     | Roma        | Sealed   | Access Street         | Intersection with Borland St         | 0.262          | 1             | 5C               |
| 513     | Tennis Rd          | Jackson     | Unsealed | Access Place          | Intersection with Edward St          | 0.144          | 8             | 4C               |
| 561     | Third Av           | Injune      | Sealed   | Minor Urban Collector | Intersection with Fourth Ave         | 0.621          | 7             | 4C               |
| 688a    | Tiffin St          | Roma        | Sealed   | Access Place          | Intersection with Warrego Hwy        | 0.217          | 2             | 6B               |
| 688b    | Tiffin St          | Roma        | Sealed   | Industrial Access     | Intersection with Warrego Hwy        | 0.460          | 2             | 6B               |
| 688c    | Tiffin St          | Roma        | Sealed   | Industrial Access     | Intersection with Warrego Hwy        | 1.070          | 2             | 6C               |

|         |                          |             |          |                          |                                        | Length | Мар        | Мар              |
|---------|--------------------------|-------------|----------|--------------------------|----------------------------------------|--------|------------|------------------|
| Road_No | Road Name                | Town        | Surface  | Category                 | Start Description                      | (km)   | Number     | Reference        |
| 688d    | Tiffin St                | Roma        | Sealed   | Rural Residential        | Intersection with Warrego Hwy          | 1.818  | 2          | 6E               |
| 648     | Tiffin St North          | Roma        | Sealed   | Access Place             | Intersection with George St East       | 0.232  | 2          | 6A               |
| 706     | Timbury St               | Roma        | Sealed   | Access Place             | Intersection with Duke St              | 0.505  | 1          | 3E               |
| 525     | Treatment Plant Rd       | Surat       | Unsealed | Access Place             | Intersection with Augusta St           | 1.274  | 11         | 1B               |
| 539     | Tryconnel St             | Mungallala  | Sealed   | Major Urban Collector    | Urban zone boundary                    | 0.440  | 10         | 4C               |
| 678     | Twine St                 | Roma        | Sealed   | Access Street            | Intersection with Charles St South     | 1.046  | 2          | 4C               |
| 491     | Twine St                 | Wallumbilla | Unsealed | Access Place             | Intersection with May St               | 0.140  | 12         | 4D               |
| 500     | Underpass Rd             | Yuleba      | Sealed   | Access Place             | Intersection with Warrego Hwy          | 0.269  | 13         | 5C               |
| 752     | Upper Bowen St           | Roma        | Sealed   | Rural Residential        | Intersection with Karalee Crt          | 1.196  | 2          | 1A               |
| 462     | Victoria St              | Mitchell    | Unsealed | Access Place             | Intersection with Edinburgh St         | 0.140  | 5          | 3B               |
| 531     | Wallumbilla South Rd     | Wallumbilla | Sealed   | Minor Urban Collector    | Intersection with George St            | 0.432  | 12         | 3D               |
| 683     | Walsh St                 | Roma        | Sealed   | Industrial Access        | Intersection with Duke St South        | 0.217  | 2          | 3C               |
| 482     | Warrego Hwy (Muckadilla) | Muckadilla  | Sealed   | Major Urban Collector    | East of intersection with Centenary Dr | 0.516  | 9          | 4C               |
| 843     | Washpool Rd              | Wallumbilla | Unsealed | Rural Access - Secondary | Intersection with May St & Silo Rd     | 1.480  | Refer Rura | al Road Register |
| 612     | Watson St                | Roma        | Sealed   | Access Place             | Intersection with Powell St            | 0.120  | 1          | 3D               |
| 848     | Wattle Ct                | Roma        | Sealed   | Access Place             | Intersection with Lomandra Drive       | 0.099  | 2          | 2A               |
| 745     | Webb Ct                  | Roma        | Sealed   | Access Place             | Intersection with Fairway Dr           | 0.045  | 2          | 4E               |
| 593     | Wehl St                  | Roma        | Sealed   | Access Place             | Intersection with Carnarvon Hwy        | 0.134  | 1          | 4B               |
| 435     | Weir Access Rd           | Mitchell    | Unformed | Rural Residential        | Intersection with Pinelands Rd         | 0.801  | 4          | 2A               |
| 388     | Weraki Rd                | Roma        | Unsealed | Access Place             | Intersection with Roma Downs Rd        | 0.688  | 3          | 5E               |
| 571     | West St                  | Wallumbilla | Sealed   | Access Place             | Intersection with Russel St            | 0.347  | 12         | 3C               |
| 851     | Wheeler Dr               | Roma        | Sealed   | Access Street            | Intersection with Currey Street        | 0.956  | 1          | 1E               |
| 734     | Whip St                  | Roma        | Sealed   | Access Place             | Intersection with Bowen St             | 0.460  | 2          | 3B               |
| 586     | William St               | Surat       | Sealed   | Access Street            | Intersection with Alice St             | 1.147  | 11         | 4C               |
| 633     | William St               | Roma        | Sealed   | Minor Urban Collector    | Intersection with Carnarvon Hwy        | 0.502  | 1          | 4E               |
| 492     | Wills St                 | Wallumbilla | Sealed   | Access Place             | Intersection with Russel St            | 0.137  | 12         | 3B               |
| 463     | Winchester St            | Mitchell    | Sealed   | Access Place             | Intersection with Louisa St            | 1.818  | 4          | 3E               |
| 623     | Wright St                | Roma        | Sealed   | Access Street            | Intersection with Taylor St East       | 0.357  | 1          | 4D               |
| 641a    | Wyndham St               | Roma        | Sealed   | Access Place             | North of intersection with Bungil Rd   | 0.137  | 2          | 5A               |
| 641b    | Wyndham St               | Roma        | Sealed   | Commercial               | North of intersection with Bungil Rd   | 0.618  | 2          | 5A               |
| 641c    | Wyndham St               | Roma        | Sealed   | Minor Urban Collector    | North of intersection with Bungil Rd   | 0.713  | 2          | 5B               |
| 628     | Wyndham St North         | Roma        | Unsealed | Access Place             | Intersection with Lovell St            | 0.139  | 1          | 5E               |