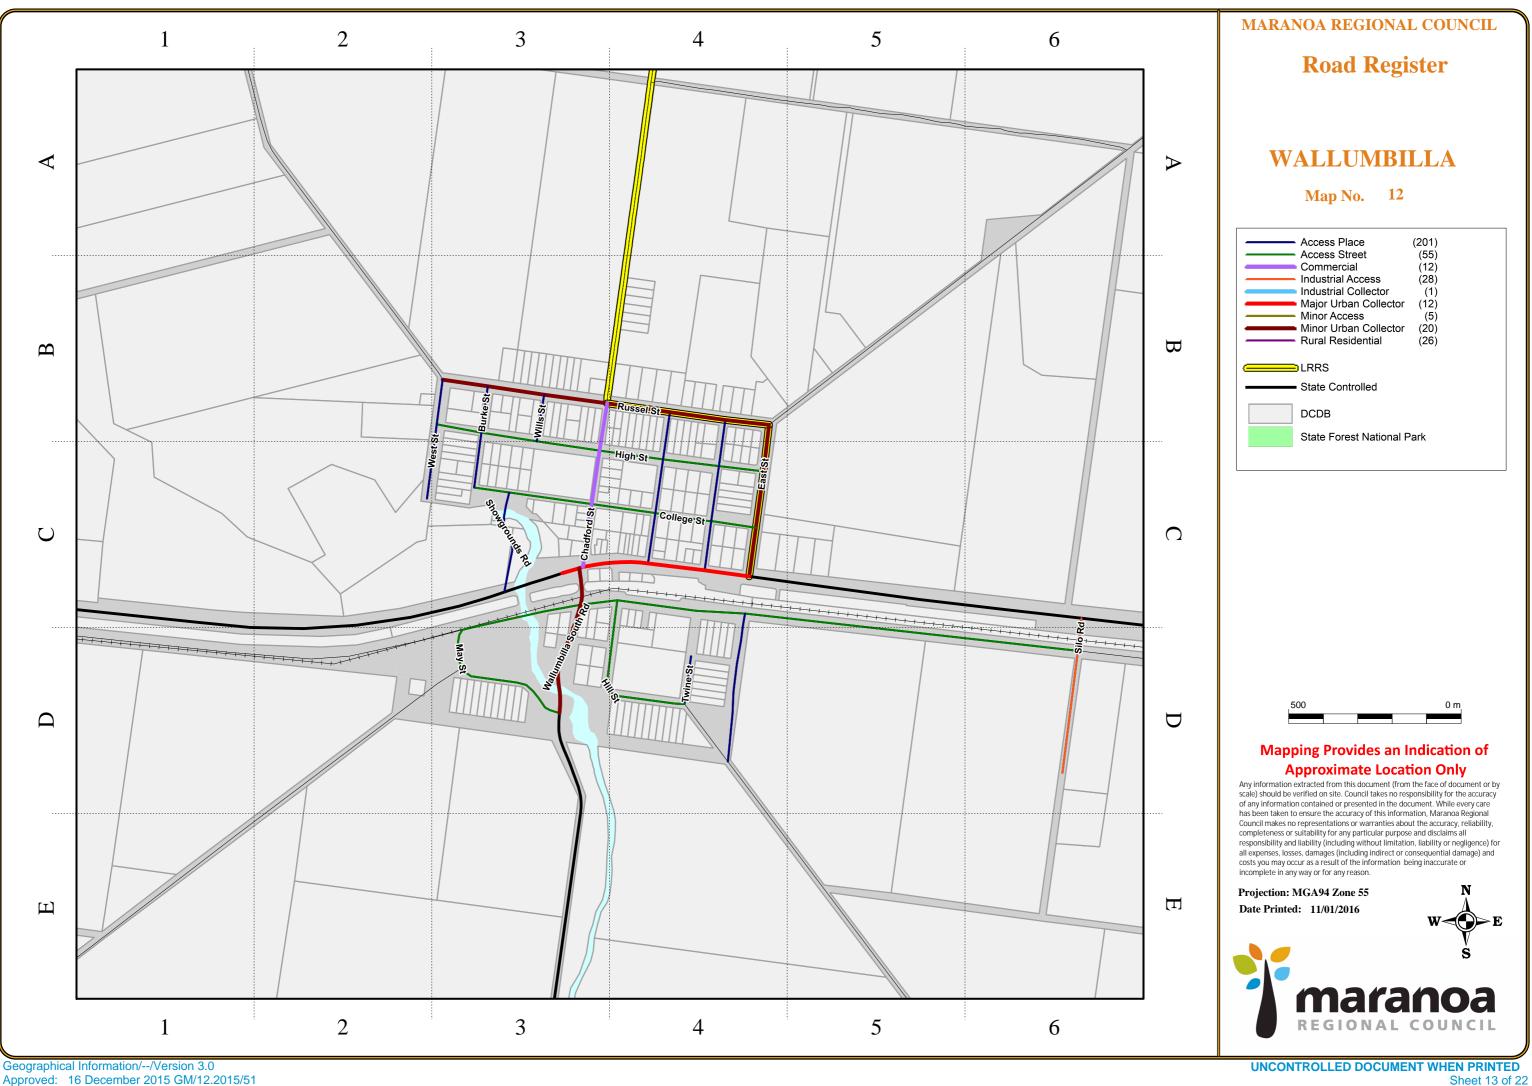

| Road_No | Road Name                  | Town        | Surface           | Category              | Start Description                                 | Length<br>(km) | Map<br>Number | Map<br>Reference |
|---------|----------------------------|-------------|-------------------|-----------------------|---------------------------------------------------|----------------|---------------|------------------|
| 632     | Bore 15 Access Rd          | Roma        | Unsealed          | Access Place          | Freemans Road                                     | 0.253          | 3             | 6D               |
| 620     | Borland St                 | Roma        | Sealed            | Access Street         | Intersection with Edna St                         | 0.539          | 1             | 5C               |
| 753     | Bourne Dr                  | Roma        | Sealed            | Rural Residential     | Intersection with Upper Bowen St                  | 1.505          | 3             | 1C               |
| 711a    | Bowen St                   | Roma        | Sealed            | Major Urban Collector | Intersection with Karalee Crt                     | 2.832          | 2             | 2A               |
| 711b    | Bowen St                   | Roma        | Sealed            | Major Urban Collector | Karalee Court                                     | 0.281          | 2             | 6B               |
| 453     | Bristol Street             | Mitchell    | Unsealed          | Access Place          | Intersection with Carolyn St                      | 1.200          | 4             | 3C               |
| 622     | Brook St                   | Roma        | Unsealed          | Access Place          | Intersection with Taylor St East                  | 0.293          | 1             | 5D               |
| 564     | Broughton St               | Injune      | Sealed            | Access Place          | Intersection with Carnarvon Hwy                   | 0.121          | 7             | 3D               |
| 703     | Brown Ln                   | Roma        | Sealed            | Access Place          | Intersection with Russell St                      | 0.206          | 2             | 3A               |
| 478     | Bungil Rd                  | Muckadilla  | Unsealed          | Access Place          | Intersection with Centenary Dr                    | 0.145          | 9             | 4C               |
| 639a    | Bungil St                  | Roma        | Sealed            | Access Street         | East of interesction with Tiffin St North         | 1.408          | 2             | 6A               |
| 639b    | Bungil St                  | Roma        | Sealed            | Commercial            | East of interesction with Tiffin St North         | 0.523          | 2             | 5A               |
| 428     | Burke St                   | Mungallala  | Sealed            | Access Place          | Intersection with Redford Rd                      | 0.148          | 10            | 4C               |
| 487     | Burke St                   | Wallumbilla | Sealed            | Access Place          | Intersection with Russel St                       | 0.296          | 12            | 3B               |
| 502     | Burke St                   | Yuleba      | Unsealed          | Access Place          | Intersection with Warrego Hwy                     | 0.252          | 13            | 3B               |
| 429     | Burke St East              | Mungallala  | Unsealed          | Access Place          | Intersection with Redford Rd                      | 0.178          | 10            | 4C               |
| 517a    | Burrowes St                | Surat       | Sealed            | Major Urban Collector | Intersection with Augusta St                      | 0.320          | 11            | 4B               |
| 517b    | Burrowes St                | Surat       | Sealed            | Commercial            | Intersection with Augusta St                      | 0.380          | 11            | 4B               |
| 517c    | Burrowes St                | Surat       | Sealed            | Access Place          | Intersection with Augusta St                      | 0.691          | 11            | 3B               |
| 551     | Bypass Rd                  | Mitchell    | Sealed            | Access Street         | Intersection with Warrego Hwy                     | 0.821          | 4             | 6E               |
| 458     | Cambridge Ln               | Mitchell    | Sealed            | Access Place          | Cambridge St                                      | 0.273          | 5             | 3A               |
| 842     | Cambridge St               | Mitchell    | Sealed            | Commercial            | Starts at Maranoa River Bridge on Warrego Hwy     | 1.485          | 4             | 5E               |
| 762     | Campbell Park Rd           | Roma        | Sealed            | Access Place          | Intersection with Warrego Hwy                     | 0.493          | 3             | 5C               |
| 440     | Carlyon St                 | Mitchell    | Sealed            | Access Place          | Intersection with River Rd                        | 0.876          | 4             | 3C               |
| 460     | Caroline St                | Mitchell    | Sealed            | Commercial            | Intersection with Oxford St                       | 0.220          | 5             | 2A               |
| 606     | Carramar Pl                | Roma        | Sealed            | Access Place          | Intersection with Elanora St                      | 0.079          | 1             | 4D               |
| 684     | Cartwright St              | Roma        | Sealed            | Industrial Access     | Intersection with Linton Street                   | 0.140          | 2             | 2D               |
| 441     | Catherine St               | Mitchell    | Sealed            | Industrial Access     | Intersection with Oxford St                       | 0.208          | 5             | 20<br>2A         |
| 504     | Cemetery Rd                | Yuleba      | Unsealed          | Access Place          | Intersection with Warrego Hwy                     | 0.174          | 13            | 6C               |
| 585     | Cemetery Rd                | Jackson     | Unsealed          | Access Place          | Intersection with Edward St                       | 0.502          | 8             | 5D               |
| 535     | Cemetery Rd                | Injune      | Sealed            | Access Place          | Intersection with Carnarvon Hwy                   | 0.255          | 7             | 2E               |
| 477     | Centenary Dr               | Muckadilla  | Sealed            | Access Street         | Intersection with Warrego Hwy                     | 0.651          | 9             | 4C               |
| 488     | Chadford St                | Wallumbilla | Sealed            | Commercial            | Intersection with Russel St                       | 0.478          | 12            | 3C               |
| 472     | Chambers St                | Amby        | Sealed            | Access Place          | Intersection with Queen St Amby                   | 0.223          | 6             | 4D               |
| 518     | Charles St                 | Surat       | Sealed            | Access Place          | Intersection with Charlotte St                    | 0.464          | 11            | 40<br>40         |
| 643a    | Charles St                 | Roma        | Sealed            | Minor Urban Collector | North of intersection with Miscamble St           | 0.953          | 2             | 5A               |
| 643b    | Charles St                 | Roma        | Sealed            | Commercial            | North of intersection with Miscamble St           | 0.615          | 2             | 5A               |
| 1415    | Charles St South           | Roma        | Sealed            | Access Street         | Intersection with Rae St West                     | 2.265          | 2             | 5D               |
| 545a    | Charleville Rd             | Mungallala  | Sealed            | Access Street         | Starts at the western end (intersects Redford Rd) | 0.415          | 10            | 4B               |
| 545b    | Charleville Rd             | Mungallala  | Unsealed          | Minor Access          | Intersection with Argyle St                       | 0.384          | 10            | 4B               |
| 519     | Charlotte St               | Surat       | Sealed            | Access Place          | Intersection with Marcus St                       | 0.384          | 10            | 4C               |
| 663     | Chrystal St                | Roma        | Sealed            | Minor Urban Collector | Intersection with Tiffin St                       | 1.458          | 2             | 5B               |
| 759     | Clayton Rd                 | Roma        | Sealed / Unsealed | Rural Residential     | Intersection with Beaumont Dr                     | 1.438          | 3             | 4B               |
| 847     | Clayton Ru<br>Clearview Dr | Roma        | Sealed            | Access Place          | Intersection with Beaumont Dr                     | 0.198          | 2             | 4B<br>1A         |
| 569     |                            | Wallumbilla | Unsealed          | Access Street         | Intersection with College St                      | 0.198          | 12            | 4C               |
|         | College St                 |             |                   |                       | , i i i i i i i i i i i i i i i i i i i           |                |               |                  |
| 665     | Conlan St                  | Roma        | Sealed            | Access Place          | Intersection with Lewis St South                  | 0.434          | 2             | 5C               |
| 712     | Conroy St                  | Roma        | Sealed            | Access Place          | Intersection with Soutter St                      | 0.134          | 1             | 3E               |

| Road_No | Road Name            | Town        | Surface  | Category              | Start Description                        | Length<br>(km) | Map<br>Number | Map<br>Reference |
|---------|----------------------|-------------|----------|-----------------------|------------------------------------------|----------------|---------------|------------------|
| 546     | Fishermans Rest Rd   | Mitchell    | Unsealed | Rural Residential     | Intersection with Warrego Hwy            | 0.658          |               | l Road Register  |
| 386     | Fleming Dr           | Roma        | Sealed   | Industrial Access     | Intersection with Roma Downs Rd          | 0.780          | 3             | 6E               |
| 850     | Flinders Ln          | Roma        | Sealed   | Access Place          | Intersection with Lomandra Avenue        | 0.071          | 2             | 1A               |
| 575     | Flinders St          | Wallumbilla | Sealed   | Access Place          | Intersection with Russel St              | 0.442          | 12            | 4C               |
| 578     | Flinders St          | Yuleba      | Sealed   | Access Place          | Intersection with Stephenson St          | 0.750          | 13            | 3D               |
| 566     | Flower St            | Injune      | Sealed   | Industrial Access     | Ends at Carnarvon Hwy                    | 0.230          | 7             | 4C               |
| 733     | Foott St             | Roma        | Sealed   | Access Street         | Intersection with Whip St                | 0.629          | 2             | 2A               |
| 563     | Fourth Av            | Injune      | Sealed   | Access Place          | Intersection with Carnarvon Hwy          | 0.570          | 7             | 4D               |
| 714     | Fowles Ln            | Roma        | Sealed   | Access Place          | Intersection with Koy St                 | 0.145          | 1             | 3E               |
| 700     | Fowles St            | Roma        | Sealed   | Access Place          | Intersection with Koy St                 | 0.194          | 1             | 3E               |
| 498     | Garden St            | Yuleba      | Sealed   | Access Place          | Intersection with Stephenson St          | 0.605          | 13            | 5C               |
| 687     | Geoghegan Rd         | Roma        | Unsealed | Minor Urban Collector | Intersection with Charles St South       | 4.358          | 2             | 1E               |
| 476     | George St            | Amby        | Sealed   | Major Urban Collector | North of Intersection with Creek St      | 0.300          | 6             | 4D               |
| 637     | George St            | Roma        | Sealed   | Access Place          | Intersection with Edwardes St North      | 0.369          | 1             | 5E               |
| 496     | George St (W)        | Wallumbilla | Sealed   | Major Urban Collector | Intersection with East St                | 0.550          | 12            | 4C               |
| 638     | George St East       | Roma        | Unsealed | Rural Residential     | East of intersection with Major St North | 2.070          | 3             | 2C               |
| 636     | George St West       | Roma        | Sealed   | Major Urban Collector | Intersection with Arthur St              | 0.263          | 1             | 5E               |
| 444     | Glasgow St           | Mitchell    | Sealed   | Access Place          | Intersection with Mary St                | 0.114          | 4             | 5E               |
| 439     | Grace St             | Mitchell    | Unsealed | Access Place          | Intersection with Oxford St              | 0.284          | 5             | 1A               |
| 653     | Gregory St           | Roma        | Sealed   | Access Place          | Intersection with Bungil Rd              | 0.616          | 2             | 5A               |
| 629     | Gregory St North     | Roma        | Sealed   | Access Place          | Intersection with Lovell St              | 0.232          | 1             | 6E               |
| 682     | Gregory St South     | Roma        | Sealed   | Access Place          | Ends at intersection with Chrystal St    | 0.107          | 2             | 5B               |
| 756     | Grulke Ln            | Roma        | Unsealed | Minor Access          | Intersection with Upper Bowen St         | 0.171          | 3             | 5C               |
| 767     | Hadwen Rd            | Roma        | Unsealed | Rural Residential     | Intersection with Roma Downs Rd          | 0.286          | 3             | 4C               |
| 600     | Hangar Dr            | Roma        | Sealed   | Industrial Access     | Intersection with Airport Dr             | 0.431          | 3             | 2B               |
| 534     | Hanger Ln            | Injune      | Sealed   | Industrial Access     | Intersection with Airport Dr (Injune)    | 0.077          | 7             | 1E               |
| 710     | Hanly St             | Roma        | Unsealed | Access Place          | Intersection with Bowen St               | 0.226          | 2             | 1A               |
| 729     | Harms St             | Roma        | Sealed   | Access Place          | Intersection with Jackson St             | 0.097          | 2             | 2B               |
| 510     | Harris Ln            | Jackson     | Unsealed | Access Place          | Intersection with Edward St              | 0.279          | 8             | 3D               |
| 445     | Harrow St            | Mitchell    | Sealed   | Access Place          | Intersection with Louisa St              | 0.715          | 4             | 4D               |
| 675     | Hasted St            | Roma        | Sealed   | Access Place          | Intersection with Edwardes St South      | 0.232          | 2             | 5C               |
| 642a    | Hawthorne St         | Roma        | Sealed   | Commercial            | Intersection with Bungil Rd              | 0.695          | 2             | 4A               |
| 642b    | Hawthorne St         | Roma        | Sealed   | Access Place          | Intersection with Bungil Rd              | 0.637          | 2             | 4B               |
| 631     | Hawthorne St Central | Roma        | Sealed   | Access Place          | Ends at intersection with George St East | 0.055          | 1             | 5E               |
| 630     | Hawthorne St North   | Roma        | Sealed   | Minor Urban Collector | Intersection with Lovell St              | 0.123          | 1             | 5E               |
| 844     | Henry St             | Hodgson     | Unsealed | Access Place          | Intersection with Hewitt St              | 0.178          | Refer Rura    | l Road Register  |
| 845     | Hewitt St            | Hodgson     | Unsealed | Access Place          | Intersection with Hodgson Ln North       | 0.160          |               | l Road Register  |
| 568     | High St              | Wallumbilla | Unsealed | Access Street         | Intersection with East St                | 0.960          | 12            | 30               |
| 573     | Hill St              | Wallumbilla | Sealed   | Access Street         | Intersection with May St                 | 0.490          | 12            | 3D               |
| 704     | Hoffman St           | Roma        | Sealed   | Access Place          | Intersection with Duke St                | 0.451          | 2             | 3A               |
| 737     | Holland St           | Roma        | Sealed   | Access Place          | Intersection with Foott St               | 0.230          | 2             | 2B               |
| 224     | Hopewell Ln          | Hodgson     | Unsealed | Access Place          | Intersection with Bindango Rd            | 0.230          |               | l Road Register  |
| 609     | Howard St            | Roma        | Sealed   | Access Place          | Intersection with Carnarvon Hwy          | 0.369          | 1             | 4C               |
| 609     | Howard St            | Roma        | Sealed   | Access Place          | Intersection with Carnarvon Hwy          | 0.265          | 1             | 4C<br>4C         |
| 608     | Hunter St            | Roma        | Sealed   | Access Place          | Intersection with Taylor St              | 0.301          | 1             | 40<br>4D         |
| 841     | Hutton St            | Injune      | Sealed   | Commercial            | Intersection with Flower St              | 1.232          | 7             | 4D<br>4C         |
| 532     | Industrial Av        | Surat       | Sealed   | Industrial Access     | Intersection with Carnaravon Hwy         | 0.632          | /             | I Road Register  |

| Road_No | Road Name                | Town        | Surface           | Category              | Start Description                                 | Length<br>(km) | Map<br>Number | Map<br>Reference |
|---------|--------------------------|-------------|-------------------|-----------------------|---------------------------------------------------|----------------|---------------|------------------|
| 446     | Industrial Estate Rd     | Mitchell    | Sealed            | Industrial Access     | Intersection with Mitchell St George Rd           | 0.946          | 5             | 6D               |
| 447     | Isabella St              | Mitchell    | Sealed            | Access Place          | Intersection with Winchester St                   | 0.231          | 4             | 3E               |
| 521     | Ivan St                  | Surat       | Sealed            | Access Street         | Intersection with Alice St                        | 1.443          | 11            | 5D               |
| 685     | Ivy St                   | Roma        | Sealed / Unsealed | Access Place          | Intersection with Charles St South                | 0.526          | 2             | 4C               |
| 673     | Jacaranda Av             | Roma        | Sealed            | Access Place          | Intersection with Quintin St                      | 0.100          | 2             | 4C               |
| 514     | Jackson Park Rd          | Jackson     | Sealed            | Access Place          | Intersection with Railway St Jackson              | 0.123          | 8             | 4C               |
| 509     | Jackson Rd               | Jackson     | Sealed            | Access Street         | Intersection with Railway St Jackson              | 0.187          | 8             | 3C               |
| 730     | Jackson St               | Roma        | Sealed            | Access Place          | Intersection with Bowen St                        | 0.603          | 2             | 2A               |
| 396     | James St                 | Mungallala  | Unsealed          | Access Place          | Intersection with Railway Rd                      | 0.180          | 10            | 3E               |
| 721     | Karalee Ct               | Roma        | Sealed            | Access Place          | Intersection with Bowen St                        | 0.299          | 2             | 1A               |
| 385     | Kimbler Rd               | Roma        | Sealed            | Industrial Access     | Intersection with Barnard Rd                      | 1.239          | 3             | 6C               |
| 522     | King St                  | Surat       | Sealed            | Access Street         | Intersection with Talavera Rd (Urban boundary)    | 0.532          | 11            | 2C               |
| 691     | Kirkbride St             | Roma        | Sealed / Unsealed | Access Place          | Intersection with Powell St                       | 0.450          | 1             | 3D               |
| 701     | Koy St                   | Roma        | Sealed            | Access Place          | Intersection with Miscamble St                    | 0.123          | 1             | 3E               |
| 814     | Lake Neverfill Access Rd | Roma        | Unsealed          | Access Place          | Intersection with Campbell Park Rd                | 0.369          | 3             | 5C               |
| 693     | Lalor St                 | Roma        | Sealed            | Access Place          | Intersection with Powell St                       | 0.240          | 1             | 2D               |
| 695     | Laman St                 | Roma        | Sealed            | Access Place          | Intersection with Kirkbride St                    | 0.122          | 1             | 3D               |
| 570     | Landsborough St          | Wallumbilla | Sealed            | Access Place          | Intersection with Russel St                       | 0.439          | 12            | 4C               |
| 501     | Langton Av               | Yuleba      | Sealed            | Access Place          | Intersection with Warrego Hwy                     | 0.123          | 13            | 4C               |
| 655     | Lewis St                 | Roma        | Sealed            | Access Place          | Intersection with McDowall St                     | 0.386          | 2             | 6B               |
| 649     | Lewis St N               | Roma        | Unformed          | Access Place          | Ends at intersection with Bungil Rd               | 0.151          | 2             | 6A               |
| 662     | Lewis St South           | Roma        | Sealed / Unsealed | Access Place          | Intersection with Chrystal St                     | 0.524          | 2             | 6C               |
| 765     | Lindsay Ct               | Roma        | Sealed            | Industrial Access     | Intersection with Billy Bob Way                   | 0.266          | 3             | 5C               |
| 824     | Linton St                | Roma        | Sealed            | Industrial Access     | Intersection with Raglan St                       | 0.447          | 2             | 2C               |
| 448     | Liverpool St             | Mitchell    | Sealed            | Access Place          | Intersection with Mitchell St George Rd           | 0.223          | 5             | 3A               |
| 723     | Lockyer Cr               | Roma        | Sealed            | Access Place          | Intersection with Beetson Dr                      | 0.183          | 2             | 1A               |
| 846     | Lomandra Av              | Roma        | Sealed            | Access Place          | Intersection with Acacia Rd                       | 0.233          | 2             | 1A               |
| 547     | Louisa St                | Mitchell    | Sealed            | Access Place          | Intersection with Eton St                         | 2.190          | 4             | 5D               |
| 646     | Lovell St                | Roma        | Sealed            | Major Urban Collector | Intersection with Edwardes St North               | 0.876          | 1             | 5E               |
| 728     | Luff St                  | Roma        | Sealed            | Access Place          | Intersection with Foott St                        | 0.437          | 2             | 2B               |
| 603     | Madison Tce              | Roma        | Sealed            | Access Place          | Intersection with Edwardes St North               | 0.315          | 1             | 6D               |
| 594     | Maiden St                | Roma        | Sealed            | Access Place          | North of intersection with Martin St              | 0.441          | 1             | 4B               |
| 656     | Major St                 | Roma        | Sealed            | Access Place          | Intersection with McDowall St                     | 0.475          | 2             | 6A               |
| 647     | Major St North           | Roma        | Sealed            | Rural Residential     | Intersection with George St East                  | 0.230          | 2             | 6A               |
| 661     | Major St South           | Roma        | Sealed            | Access Place          | Intersection with Rae St                          | 0.197          | 2             | 6B               |
| 523     | Marcus St                | Surat       | Sealed            | Access Place          | Intersection with Augusta St                      | 1.060          | 11            | 4B               |
| 449     | Margaret St              | Mitchell    | Sealed            | Access Place          | Intersection with Rugby St                        | 0.171          | 4             | 4E               |
| 645     | Marsden Ct               | Roma        | Sealed            | Access Place          | Cul de sac - ends at intersection with Borland St | 0.157          | 1             | 50               |
| 592     | Martin St                | Roma        | Sealed            | Access Place          | Intersection with Carnarvon Hwy                   | 0.135          | 1             | 4B               |
| 450     | Mary St                  | Mitchell    | Sealed            | Access Place          | Intersection with Eton St                         | 2.172          | 4             | 4D               |
| 634     | May St                   | Roma        | Sealed            | Access Place          | Intersection with Carnarvon Hwy                   | 0.459          | 1             | 4E               |
| 574     | May St                   | Wallumbilla | Sealed            | Access Street         | Intersection with Silo Rd                         | 2.251          | 12            | 3D               |
| 658a    | Mayne St                 | Roma        | Sealed            | Commercial            | Intersection with Arthur St                       | 0.393          | 2             | 4B               |
| 658b    | Mayne St                 | Roma        | Sealed            | Access Place          | Intersection with Arthur St                       | 0.400          | 2             | 3B               |
| 651a    | McDowall St              | Roma        | Sealed            | Minor Urban Collector | Intersection with Riggers Rd                      | 0.830          | 2             | 6A               |
| 651b    | McDowall St              | Roma        | Sealed            | Commercial            | Intersection with Riggers Rd                      | 0.524          | 2             | 5A               |
|         |                          |             |                   |                       |                                                   |                |               |                  |
| 651c    | McDowall St              | Roma        | Sealed            | Minor Urban Collector | Intersection with Riggers Rd                      | 1.573          | 2             | 3A               |

|         |                          |             |          |                          |                                        | Length | Мар        | Мар              |
|---------|--------------------------|-------------|----------|--------------------------|----------------------------------------|--------|------------|------------------|
| Road_No | Road Name                | Town        | Surface  | Category                 | Start Description                      | (km)   | Number     | Reference        |
| 688d    | Tiffin St                | Roma        | Sealed   | Rural Residential        | Intersection with Warrego Hwy          | 1.818  | 2          | 6E               |
| 648     | Tiffin St North          | Roma        | Sealed   | Access Place             | Intersection with George St East       | 0.232  | 2          | 6A               |
| 706     | Timbury St               | Roma        | Sealed   | Access Place             | Intersection with Duke St              | 0.505  | 1          | 3E               |
| 525     | Treatment Plant Rd       | Surat       | Unsealed | Access Place             | Intersection with Augusta St           | 1.274  | 11         | 1B               |
| 539     | Tryconnel St             | Mungallala  | Sealed   | Major Urban Collector    | Urban zone boundary                    | 0.440  | 10         | 4C               |
| 678     | Twine St                 | Roma        | Sealed   | Access Street            | Intersection with Charles St South     | 1.046  | 2          | 4C               |
| 491     | Twine St                 | Wallumbilla | Unsealed | Access Place             | Intersection with May St               | 0.140  | 12         | 4D               |
| 500     | Underpass Rd             | Yuleba      | Sealed   | Access Place             | Intersection with Warrego Hwy          | 0.269  | 13         | 5C               |
| 752     | Upper Bowen St           | Roma        | Sealed   | Rural Residential        | Intersection with Karalee Crt          | 1.196  | 2          | 1A               |
| 462     | Victoria St              | Mitchell    | Unsealed | Access Place             | Intersection with Edinburgh St         | 0.140  | 5          | 3B               |
| 531     | Wallumbilla South Rd     | Wallumbilla | Sealed   | Minor Urban Collector    | Intersection with George St            | 0.432  | 12         | 3D               |
| 683     | Walsh St                 | Roma        | Sealed   | Industrial Access        | Intersection with Duke St South        | 0.217  | 2          | 3C               |
| 482     | Warrego Hwy (Muckadilla) | Muckadilla  | Sealed   | Major Urban Collector    | East of intersection with Centenary Dr | 0.516  | 9          | 4C               |
| 843     | Washpool Rd              | Wallumbilla | Unsealed | Rural Access - Secondary | Intersection with May St & Silo Rd     | 1.480  | Refer Rura | al Road Register |
| 612     | Watson St                | Roma        | Sealed   | Access Place             | Intersection with Powell St            | 0.120  | 1          | 3D               |
| 848     | Wattle Ct                | Roma        | Sealed   | Access Place             | Intersection with Lomandra Drive       | 0.099  | 2          | 2A               |
| 745     | Webb Ct                  | Roma        | Sealed   | Access Place             | Intersection with Fairway Dr           | 0.045  | 2          | 4E               |
| 593     | Wehl St                  | Roma        | Sealed   | Access Place             | Intersection with Carnarvon Hwy        | 0.134  | 1          | 4B               |
| 435     | Weir Access Rd           | Mitchell    | Unformed | Rural Residential        | Intersection with Pinelands Rd         | 0.801  | 4          | 2A               |
| 388     | Weraki Rd                | Roma        | Unsealed | Access Place             | Intersection with Roma Downs Rd        | 0.688  | 3          | 5E               |
| 571     | West St                  | Wallumbilla | Sealed   | Access Place             | Intersection with Russel St            | 0.347  | 12         | 3C               |
| 851     | Wheeler Dr               | Roma        | Sealed   | Access Street            | Intersection with Currey Street        | 0.956  | 1          | 1E               |
| 734     | Whip St                  | Roma        | Sealed   | Access Place             | Intersection with Bowen St             | 0.460  | 2          | 3B               |
| 586     | William St               | Surat       | Sealed   | Access Street            | Intersection with Alice St             | 1.147  | 11         | 4C               |
| 633     | William St               | Roma        | Sealed   | Minor Urban Collector    | Intersection with Carnarvon Hwy        | 0.502  | 1          | 4E               |
| 492     | Wills St                 | Wallumbilla | Sealed   | Access Place             | Intersection with Russel St            | 0.137  | 12         | 3B               |
| 463     | Winchester St            | Mitchell    | Sealed   | Access Place             | Intersection with Louisa St            | 1.818  | 4          | 3E               |
| 623     | Wright St                | Roma        | Sealed   | Access Street            | Intersection with Taylor St East       | 0.357  | 1          | 4D               |
| 641a    | Wyndham St               | Roma        | Sealed   | Access Place             | North of intersection with Bungil Rd   | 0.137  | 2          | 5A               |
| 641b    | Wyndham St               | Roma        | Sealed   | Commercial               | North of intersection with Bungil Rd   | 0.618  | 2          | 5A               |
| 641c    | Wyndham St               | Roma        | Sealed   | Minor Urban Collector    | North of intersection with Bungil Rd   | 0.713  | 2          | 5B               |
| 628     | Wyndham St North         | Roma        | Unsealed | Access Place             | Intersection with Lovell St            | 0.139  | 1          | 5E               |