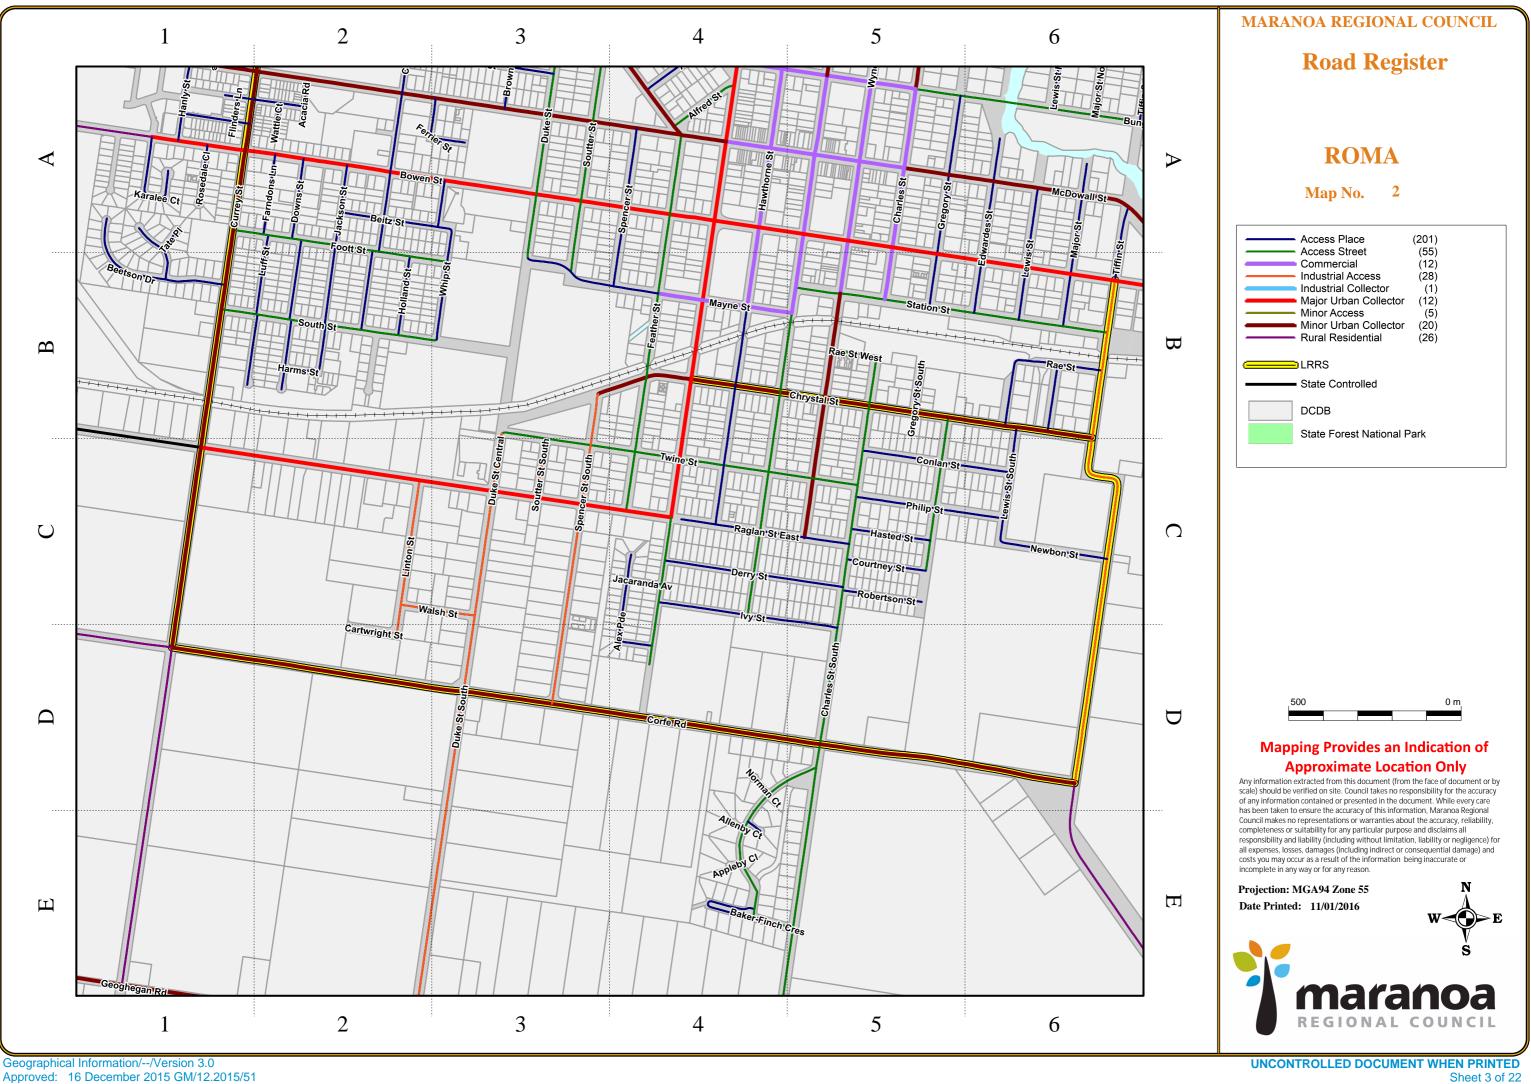

## Mapping Provides an Indication of Approximate Location Only

Any information extracted from this document (from the face of document or by scale) should be verified on site. Council takes no responsibility for the accuracy of any information contained or presented in the document. While every care has been taken to ensure the accuracy of this information, Maranoa Regional Council makes no representations or warranties about the accuracy, reliability, completeness or suitability for any particular purpose and disclaims all responsibility and liability (including without limitation, liability or negligence) for all expenses, losses, damages (including indirect or consequential damage) and costs you may occur as a result of the information being inaccurate or incomplete in any way or for any reason.

Projection: MGA94 Zone 55 Date Printed: 11/01/2016

**MATANOA** REGIONAL COUNCIL

UNCONTROLLED DOCUMENT WHEN PRINTED Sheet 1 of 22

Geographical Information/--/Version 3.0 Approved: 16 December 2015 GM/12.2015/51