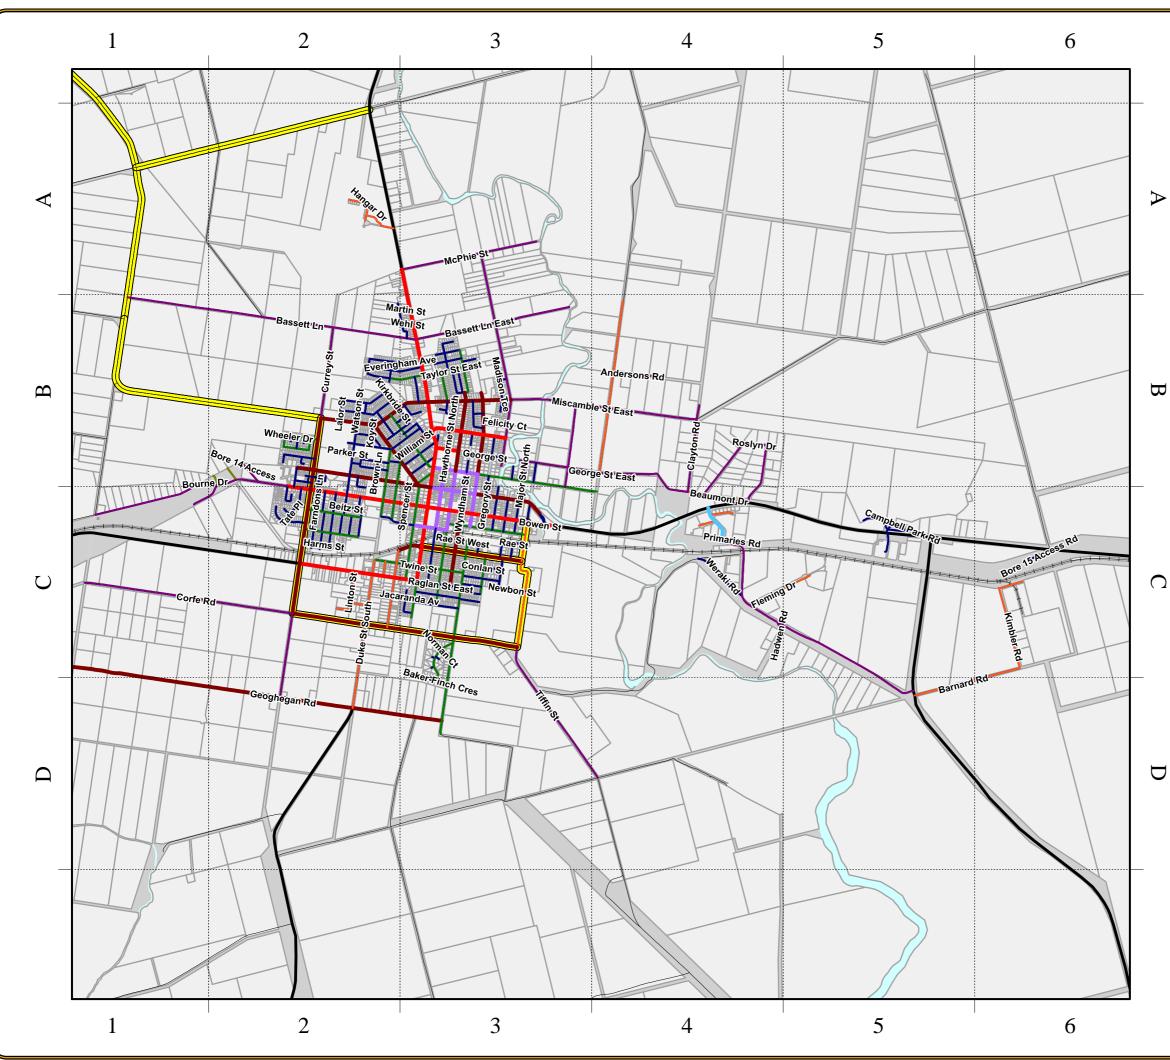

Approved: 16 December 2015 GM/12.2015/51

Approved: 16 December 2015 GM/12.2015/51

| Road_No | Road Name        | Town       | Surface           | Category              | Start Description                                   | Length | Map        | Map             |
|---------|------------------|------------|-------------------|-----------------------|-----------------------------------------------------|--------|------------|-----------------|
|         |                  |            |                   |                       |                                                     | (km)   | Number     | Reference       |
| 849     | Acacia Rd        | Roma       | Sealed            | Access Place          | Cul de sac (north end)                              | 0.058  | 2          | 2A              |
| 437     | Adelaide St      | Mitchell   | Sealed            | Access Place          | Intersection with Mitchell-St George Rd             | 0.219  | 5          | 3B              |
| 526     | Agatha St        | Surat      | Unsealed          | Access Place          | Intersection with William St                        | 0.362  | 11         | 5C              |
| 436     | Airport Dr       | Mitchell   | Sealed            | Rural Residential     | Intersection with Bollon Rd                         | 0.978  | Refer Rura | l Road Register |
| 597     | Airport Dr       | Roma       | Sealed            | Industrial Access     | Intersection with Carnarvon Hwy                     | 0.375  | 3          | 2B              |
| 567     | Airport Dr       | Injune     | Sealed            | Industrial Access     | Intersection with Carnarvon Hwy                     | 0.477  | 7          | 2E              |
| 635     | Albert St        | Roma       | Sealed            | Access Place          | Intersection with Carnarvon Hwy                     | 0.345  | 2          | 4A              |
| 674     | Alex Pde         | Roma       | Sealed            | Access Place          | Ends at intersection with Quintin St                | 0.347  | 2          | 4D              |
| 617     | Alexander Ave    | Roma       | Sealed            | Access Place          | Intersection with Borland St                        | 0.320  | 1          | 5C              |
| 587     | Alexander St     | Surat      | Sealed            | Access Street         | Intersection with Bertha St                         | 0.913  | 11         | 4D              |
| 438     | Alexandra St     | Mitchell   | Unsealed          | Access Place          | Intersection with Winchester St                     | 1.338  | 4          | 2D              |
| 702     | Alfred St        | Roma       | Sealed            | Access Street         | Intersection with Carnarvon Hwy                     | 0.212  | 2          | 4A              |
| 515     | Alice St         | Surat      | Sealed            | Access Street         | Intersection with Marcus St                         | 0.565  | 11         | 2C              |
| 470     | Alice St         | Mitchell   | Sealed            | Minor Urban Collector | Intersection with River Rd                          | 3.532  | 4          | 4E              |
| 621     | Allen St         | Roma       | Sealed            | Access Place          | Intersection with Taylor St East                    | 0.369  | 1          | 5D              |
| 744     | Allenby Ct       | Roma       | Sealed            | Access Place          | Intersection with Fairway Dr                        | 0.035  | 2          | 4E              |
| 809     | Andersons Rd     | Roma       | Unsealed          | Rural Residential     | Intersection with Short St                          | 0.455  | 3          | 3A              |
| 548     | Ann St           | Mitchell   | Sealed            | Access Place          | Intersection with Eton St                           | 3.309  | 4          | 4E              |
| 558     | Annandale St     | Injune     | Sealed            | Access Place          | Starts at North end                                 | 0.772  | 7          | 3C              |
| 511     | Anne St          | Jackson    | Sealed            | Access Place          | Intersection with Railway St Jackson                | 0.126  | 8          | 3C              |
| 746     | Appleby Cl       | Roma       | Sealed            | Access Place          | Intersection with Fairway Dr                        | 0.034  | 2          | 4E              |
| 543a    | Argyle St        | Mungallala | Unsealed          | Access Place          | Intersection with Charleville Rd                    | 0.224  | 10         | 4B              |
| 543b    | Argyle St        | Mungallala | Unsealed          | Minor Access          | Intersection with Charleville Rd                    | 0.199  | 10         | 4B              |
| 640a    | Arthur St        | Roma       | Sealed            | Minor Urban Collector | Intersection with Borland St                        | 0.921  | 2          | 5A              |
| 640b    | Arthur St        | Roma       | Sealed            | Commercial            | Intersection with Borland St                        | 0.694  | 2          | 5A              |
| 640c    | Arthur St        | Roma       | Sealed            | Access Street         | Intersection with Borland St                        | 0.883  | 2          | 4C              |
| 650     | Ashburn Rd       | Roma       | Sealed            | Rural Residential     | Intersection with Bungil Rd                         | 0.978  | 3          | 1B              |
| 589     | Augusta St       | Surat      | Sealed            | Access Place          | Intersection with Burrowes St                       | 0.292  | 11         | 2B              |
| 698     | Badgery St       | Roma       | Sealed / Unsealed | Access Place          | Intersection with Nuss St                           | 0.195  | 1          | 4E              |
| 1497a   | Baker-Finch Cres | Roma       | Sealed            | Access STreet         | Intersection with Charles Street South              | 0.119  | 2          | 4E              |
| 1497b   | Baker-Finch Cres | Roma       | Sealed            | Access Place          | Intersection with Charles Street South              | 0.285  | 2          | 4E              |
| 577     | Banks St         | Yuleba     | Sealed            | Access Place          | Intersection with Stephenson St                     | 0.753  | 13         | 3D              |
| 384     | Barnard Rd       | Roma       | Sealed            | Industrial Access     | Intersection with Carnaravon Hwy                    | 1.270  | 3          | 6D              |
| 475     | Basalt St        | Amby       | Unsealed          | Access Place          | Intersection with Amby North Rd                     | 0.213  | 6          | 4C              |
| 497     | Bass St          | Yuleba     | Sealed            | Access Place          | Intersection with Stephenson St                     | 0.470  | 13         | 3C              |
| 618a    | Bassett Ct       | Roma       | Sealed            | Access Place          | Intersection with Taylor St East                    | 0.200  | 1          | 5C              |
| 618b    | Bassett Ct       | Roma       | Sealed            | Access Place          | Taylor Street East                                  | 0.235  | 1          | 4C              |
| 601     | Bassett Ln       | Roma       | Sealed            | Rural Residential     | Intersection with Carnarvon Hwy                     | 3.411  | 1          | 1B              |
| 596     | Bassett Ln East  | Roma       | Unsealed          | Rural Residential     | Intersection with Carnarvon Hwy                     | 1.828  | 1          | 5B              |
| 760     | Beaumont Dr      | Roma       | Sealed            | Industrial Access     | Intersection with Roslyn Dr                         | 0.717  | 3          | 5C              |
| 576     | Bedwell St       | Yuleba     | Sealed            | Access Street         | Starts east of intersection with Creek St           | 1.467  | 13         | 2C              |
| 725     | Beetson Dr       | Roma       | Sealed            | Access Place          | Intersection with Currey St                         | 0.471  | 2          | 1B              |
| 735     | Beitz St         | Roma       | Sealed            | Access Place          | Intersection with Whip St                           | 0.328  | 2          | 2A              |
| 516     | Bertha St        | Surat      | Sealed            | Access Place          | Intersection with Marcus St                         | 0.796  | 11         | 3C              |
| 766     | Billy Bob Way    | Roma       | Sealed            | Industrial Collector  | Intersection with Warrego Hwy                       | 0.457  | 3          | 5D              |
| 607     | Bond St          | Roma       | Sealed            | Access Place          | Cul de sac - ends at intersection with Miscamble St | 0.257  | 1          | 4D              |
| 757     | Bore 14 Access   | Roma       | Unsealed          | Rural Residential     | Intersection with Upper Bowen St                    | 0.334  | 3          | 2C              |

| Road_No | Road Name                  | Town        | Surface           | Category              | Start Description                                 | Length<br>(km) | Map<br>Number | Map<br>Reference |
|---------|----------------------------|-------------|-------------------|-----------------------|---------------------------------------------------|----------------|---------------|------------------|
| 632     | Bore 15 Access Rd          | Roma        | Unsealed          | Access Place          | Freemans Road                                     | 0.253          | 3             | 6D               |
| 620     | Borland St                 | Roma        | Sealed            | Access Street         | Intersection with Edna St                         | 0.539          | 1             | 5C               |
| 753     | Bourne Dr                  | Roma        | Sealed            | Rural Residential     | Intersection with Upper Bowen St                  | 1.505          | 3             | 1C               |
| 711a    | Bowen St                   | Roma        | Sealed            | Major Urban Collector | Intersection with Karalee Crt                     | 2.832          | 2             | 2A               |
| 711b    | Bowen St                   | Roma        | Sealed            | Major Urban Collector | Karalee Court                                     | 0.281          | 2             | 6B               |
| 453     | Bristol Street             | Mitchell    | Unsealed          | Access Place          | Intersection with Carolyn St                      | 1.200          | 4             | 3C               |
| 622     | Brook St                   | Roma        | Unsealed          | Access Place          | Intersection with Taylor St East                  | 0.293          | 1             | 5D               |
| 564     | Broughton St               | Injune      | Sealed            | Access Place          | Intersection with Carnarvon Hwy                   | 0.121          | 7             | 3D               |
| 703     | Brown Ln                   | Roma        | Sealed            | Access Place          | Intersection with Russell St                      | 0.206          | 2             | 3A               |
| 478     | Bungil Rd                  | Muckadilla  | Unsealed          | Access Place          | Intersection with Centenary Dr                    | 0.145          | 9             | 4C               |
| 639a    | Bungil St                  | Roma        | Sealed            | Access Street         | East of interesction with Tiffin St North         | 1.408          | 2             | 6A               |
| 639b    | Bungil St                  | Roma        | Sealed            | Commercial            | East of interesction with Tiffin St North         | 0.523          | 2             | 5A               |
| 428     | Burke St                   | Mungallala  | Sealed            | Access Place          | Intersection with Redford Rd                      | 0.148          | 10            | 4C               |
| 487     | Burke St                   | Wallumbilla | Sealed            | Access Place          | Intersection with Russel St                       | 0.296          | 12            | 3B               |
| 502     | Burke St                   | Yuleba      | Unsealed          | Access Place          | Intersection with Warrego Hwy                     | 0.252          | 13            | 3B               |
| 429     | Burke St East              | Mungallala  | Unsealed          | Access Place          | Intersection with Redford Rd                      | 0.178          | 10            | 4C               |
| 517a    | Burrowes St                | Surat       | Sealed            | Major Urban Collector | Intersection with Augusta St                      | 0.320          | 11            | 4B               |
| 517b    | Burrowes St                | Surat       | Sealed            | Commercial            | Intersection with Augusta St                      | 0.380          | 11            | 4B               |
| 517c    | Burrowes St                | Surat       | Sealed            | Access Place          | Intersection with Augusta St                      | 0.691          | 11            | 3B               |
| 551     | Bypass Rd                  | Mitchell    | Sealed            | Access Street         | Intersection with Warrego Hwy                     | 0.821          | 4             | 6E               |
| 458     | Cambridge Ln               | Mitchell    | Sealed            | Access Place          | Cambridge St                                      | 0.273          | 5             | 3A               |
| 842     | Cambridge St               | Mitchell    | Sealed            | Commercial            | Starts at Maranoa River Bridge on Warrego Hwy     | 1.485          | 4             | 5E               |
| 762     | Campbell Park Rd           | Roma        | Sealed            | Access Place          | Intersection with Warrego Hwy                     | 0.493          | 3             | 5C               |
| 440     | Carlyon St                 | Mitchell    | Sealed            | Access Place          | Intersection with River Rd                        | 0.876          | 4             | 3C               |
| 460     | Caroline St                | Mitchell    | Sealed            | Commercial            | Intersection with Oxford St                       | 0.220          | 5             | 2A               |
| 606     | Carramar Pl                | Roma        | Sealed            | Access Place          | Intersection with Elanora St                      | 0.079          | 1             | 4D               |
| 684     | Cartwright St              | Roma        | Sealed            | Industrial Access     | Intersection with Linton Street                   | 0.140          | 2             | 2D               |
| 441     | Catherine St               | Mitchell    | Sealed            | Industrial Access     | Intersection with Oxford St                       | 0.208          | 5             | 20<br>2A         |
| 504     | Cemetery Rd                | Yuleba      | Unsealed          | Access Place          | Intersection with Warrego Hwy                     | 0.174          | 13            | 6C               |
| 585     | Cemetery Rd                | Jackson     | Unsealed          | Access Place          | Intersection with Edward St                       | 0.502          | 8             | 5D               |
| 535     | Cemetery Rd                | Injune      | Sealed            | Access Place          | Intersection with Carnarvon Hwy                   | 0.255          | 7             | 2E               |
| 477     | Centenary Dr               | Muckadilla  | Sealed            | Access Street         | Intersection with Warrego Hwy                     | 0.651          | 9             | 4C               |
| 488     | Chadford St                | Wallumbilla | Sealed            | Commercial            | Intersection with Russel St                       | 0.478          | 12            | 3C               |
| 472     | Chambers St                | Amby        | Sealed            | Access Place          | Intersection with Queen St Amby                   | 0.223          | 6             | 4D               |
| 518     | Charles St                 | Surat       | Sealed            | Access Place          | Intersection with Charlotte St                    | 0.464          | 11            | 40<br>40         |
| 643a    | Charles St                 | Roma        | Sealed            | Minor Urban Collector | North of intersection with Miscamble St           | 0.953          | 2             | 5A               |
| 643b    | Charles St                 | Roma        | Sealed            | Commercial            | North of intersection with Miscamble St           | 0.615          | 2             | 5A               |
| 1415    | Charles St South           | Roma        | Sealed            | Access Street         | Intersection with Rae St West                     | 2.265          | 2             | 5D               |
| 545a    | Charleville Rd             | Mungallala  | Sealed            | Access Street         | Starts at the western end (intersects Redford Rd) | 0.415          | 10            | 4B               |
| 545b    | Charleville Rd             | Mungallala  | Unsealed          | Minor Access          | Intersection with Argyle St                       | 0.384          | 10            | 4B               |
| 519     | Charlotte St               | Surat       | Sealed            | Access Place          | Intersection with Marcus St                       | 0.384          | 10            | 4C               |
| 663     | Chrystal St                | Roma        | Sealed            | Minor Urban Collector | Intersection with Tiffin St                       | 1.458          | 2             | 5B               |
| 759     | Clayton Rd                 | Roma        | Sealed / Unsealed | Rural Residential     | Intersection with Beaumont Dr                     | 1.438          | 3             | 4B               |
| 847     | Clayton Ru<br>Clearview Dr | Roma        | Sealed            | Access Place          | Intersection with Beaumont Dr                     | 0.198          | 2             | 4B<br>1A         |
| 569     |                            | Wallumbilla | Unsealed          | Access Street         | Intersection with College St                      | 0.198          | 12            | 4C               |
|         | College St                 |             |                   |                       | , i i i i i i i i i i i i i i i i i i i           |                |               |                  |
| 665     | Conlan St                  | Roma        | Sealed            | Access Place          | Intersection with Lewis St South                  | 0.434          | 2             | 5C               |
| 712     | Conroy St                  | Roma        | Sealed            | Access Place          | Intersection with Soutter St                      | 0.134          | 1             | 3E               |

| Road_No      | Road Name             | Town             | Surface           | Category                              | Start Description                                           | Length<br>(km) | Map<br>Number   | Map<br>Reference |
|--------------|-----------------------|------------------|-------------------|---------------------------------------|-------------------------------------------------------------|----------------|-----------------|------------------|
| 520          | Cordelia St           | Surat            | Sealed            | Minor Urban Collector                 | Intersection with Marcus St                                 | 0.797          | 11              | 3C               |
| 686b         | Corfe Rd              | Roma             | Unsealed          | Rural Residential                     | Intersection with Tiffin St                                 | 2.454          | 2               | 1D               |
| 686a         | Corfe Rd              | Roma             | Sealed / Unsealed | Minor Urban Collector                 | Intersection with Tiffin St                                 | 2.434          | 2               | 4D               |
| 556          | Coronation St         | Injune           | Sealed            | Access Place                          | Intersection with First Ave                                 | 0.376          | 7               | 4D<br>3C         |
| 731          | Cottell St            | Roma             | Sealed            | Access Place                          | Intersection with Elmer St                                  | 1.431          | 2               | 2A               |
| 676          | Courtney St           | Roma             | Sealed            | Access Place                          | Intersection with Edwardes St South                         | 0.232          | 2               | 5C               |
| 696          | Crawford St           | Roma             | Sealed            | Access Place                          | Intersection with Elmer St                                  | 0.232          | 1               | 3C<br>3E         |
| 473          | Creek St              | Amby             | Sealed            | Access Street                         | Intersection with Chambers St                               | 0.532          | 6               | 4D               |
| 582          | Creek St              | Yuleba           | Sealed            | Access Place                          | Intersection with Stephenson St                             | 0.327          | 13              | 4D<br>4D         |
| 602a         | Currey St             | Roma             | Unsealed          | Rural Residential                     | Intersection with Bassett Ln                                | 1.065          | 15              | 4D<br>2C         |
| 602b         | Currey St             | Roma             | Sealed            | Minor Urban Collector                 | Intersection with Bassett Ln                                | 2.292          | 2               | 1A               |
| 602c         | Currey St             | Roma             | Unsealed          | Rural Residential                     | Intersection with Bassett Ln                                | 0.987          | 2               | 1 <u>R</u><br>1E |
| 854          | Dawson Ct             | Roma             | Sealed            | Access Place                          | Intersection with Wheeler Drive                             | 0.987          | 1               | 16               |
| 764          | Derrick Dr            | Roma             | Sealed            | Industrial Access                     | Intersection with Billy Bob Way                             | 0.007          | 3               | 4D               |
| 671          | Derry St              | Roma             | Sealed            | Access Place                          | Intersection with Charles St South                          | 0.191          | 2               | 4D<br>4C         |
| 853          | Dobel Way             | Roma             | Sealed            | Access Place                          | Intersection with Wheeler Drive (north end)                 | 0.324          | 1               | 4C               |
| 727          | Downs St              | Roma             | Sealed            | Access Place                          | Intersection with Bowen St                                  | 0.138          | 2               | 2A               |
| 581          |                       | Yuleba           | Sealed            | Access Street                         | Intersection with Perry St                                  | 0.635          | 13              | 3D               |
| 442          | Drury St<br>Dublin St | Mitchell         | Sealed            | Access Place                          | Intersection with Elizabeth St                              | 0.658          | 5               | 4A               |
| 707          | Dubin St<br>Duke St   |                  | Sealed            | Access STreet                         | Intersection with Queen St                                  | 0.838          |                 | 3A               |
|              | Duke St Central       | Roma             | Sealed            | Industrial Access                     | Intersection with Twine St                                  | 0.809          | 2               | 3A<br>3C         |
| 681<br>772   | Duke St South         | Roma             | Sealed            | Industrial Access                     |                                                             |                |                 | 3C<br>3D         |
|              |                       | Roma<br>Mitchell | Unsealed          | Industrial Access                     | Intersection with Warrego Hwy                               | 1.570<br>0.791 | 2               |                  |
| 469          | Dump Rd               | Wallumbilla      |                   |                                       | Intersection with Mitchell St George Rd                     |                | 5               | 6C               |
| 572a<br>572b | East St<br>East St    | Wallumbilla      | Sealed<br>Sealed  | Minor Urban Collector<br>Access Place | Intersection with Russel St<br>Intersection with Russel St  | 0.442          | 12<br>12        | 4C<br>4D         |
| 443          |                       | Mitchell         |                   | Access Place                          |                                                             |                | 12<br>F         |                  |
|              | Edinburgh St          |                  | Sealed            |                                       | Intersection with Louisa St<br>Intersection with Borland St | 0.647          | 5               | 4A               |
| 616          | Edna St               | Roma             | Sealed            | Access Place                          |                                                             | 0.284          | 1               | 4C               |
| 583          | Edward St             | Jackson          | Unsealed          | Access Place                          | Intersection with Cemetery Rd                               | 1.273          | 8               | 4C               |
| 654          | Edwardes St           | Roma             | Sealed            | Access Place                          | North of intersection with McDowall St                      | 0.510          | 2               | 6A               |
| 595          | Edwardes St North     | Roma             | Sealed            | Rural Residential                     | Intersection with McPhie St                                 | 2.520          | 1               | 6C               |
| 669          | Edwardes St South     | Roma             | Sealed            | Access Street                         | Intersection with Chrystal St                               | 0.448          | 2               | 5C               |
| 627          | Elanora St            | Roma             | Sealed            | Access Place                          | Intersection with Miscamble St                              | 0.232          | 1               | 5D               |
| 465          | Elizabeth St          | Mitchell         | Sealed            | Access Street                         | Intersection with Warrego Hwy                               | 0.232          | 4               | 5E               |
| 694          | Elmer St              | Roma             | Sealed            | Access Place                          | Intersection with Kirkbride St                              | 0.658          | 1               | 3D               |
| 624          | Enright St            | Roma             | Sealed            | Access Place                          | Intersection with Charles St                                | 0.114          | 1<br>Defen Dune | 5D               |
| 223          | Ernest St             | Hodgson          | Unsealed          | Access Place                          | Intersection with Hodgson Lane North                        | 0.371          | Refer Rura      | l Road Register  |
| 549          | Eton St               | Mitchell         | Unsealed          | Access Street                         | Intersection with Slatey's Lane                             | 2.160          | 4               | 1D               |
| 697          | Eva St                | Roma             | Sealed            | Access Street                         | Intersection with Miscamble St                              | 0.327          | 1               | 3E               |
| 610          | Everingham Ave        | Roma             | Sealed            | Access Place                          | Cul de sac - ends at intersection with Reid St              | 0.178          | 1               | 3C               |
| 610          | Everingham Ave        | Roma             | Sealed            | Access Place                          | Cul de sac - ends at intersection with Taylor Street        | 0.264          | 1               | 3C               |
| 4457         | Fairway Dr            | Roma             | Sealed            | Access Street                         | Intersection with Charles St South                          | 0.555          | 2               | 4E               |
| 726          | Farndons Ln           | Roma             | Unsealed          | Access Place                          | Intersection with Bowen St                                  | 0.234          | 2               | 2A               |
| 718          | Feather St            | Roma             | Sealed            | Access Street                         | Intersection with McDowall St                               | 1.100          | 2               | 4B               |
| 605          | Felicity Ct           | Roma             | Sealed            | Access Place                          | Intersection with Edwardes St North                         | 0.095          | 1               | 6E               |
| 708          | Ferrier St            | Roma             | Sealed            | Access Place                          | Cul de sac - ends at intersection with McDowall St          | 0.210          | 2               | 3A               |
| 536          | Fifth Av              | Injune           | Sealed            | Access Place                          | Intersection with Carnarvon Hwy                             | 0.129          | 7               | 3D               |
| 557          | First Av              | Injune           | Sealed            | Access Street                         | Intersection with Railway Pde                               | 0.637          | 7               | 4B               |

| Road_No | Road Name            | Town        | Surface  | Category              | Start Description                        | Length<br>(km) | Map<br>Number | Map<br>Reference |
|---------|----------------------|-------------|----------|-----------------------|------------------------------------------|----------------|---------------|------------------|
| 546     | Fishermans Rest Rd   | Mitchell    | Unsealed | Rural Residential     | Intersection with Warrego Hwy            | 0.658          |               | l Road Register  |
| 386     | Fleming Dr           | Roma        | Sealed   | Industrial Access     | Intersection with Roma Downs Rd          | 0.780          | 3             | 6E               |
| 850     | Flinders Ln          | Roma        | Sealed   | Access Place          | Intersection with Lomandra Avenue        | 0.071          | 2             | 1A               |
| 575     | Flinders St          | Wallumbilla | Sealed   | Access Place          | Intersection with Russel St              | 0.442          | 12            | 4C               |
| 578     | Flinders St          | Yuleba      | Sealed   | Access Place          | Intersection with Stephenson St          | 0.750          | 13            | 3D               |
| 566     | Flower St            | Injune      | Sealed   | Industrial Access     | Ends at Carnarvon Hwy                    | 0.230          | 7             | 4C               |
| 733     | Foott St             | Roma        | Sealed   | Access Street         | Intersection with Whip St                | 0.629          | 2             | 2A               |
| 563     | Fourth Av            | Injune      | Sealed   | Access Place          | Intersection with Carnarvon Hwy          | 0.570          | 7             | 4D               |
| 714     | Fowles Ln            | Roma        | Sealed   | Access Place          | Intersection with Koy St                 | 0.145          | 1             | 3E               |
| 700     | Fowles St            | Roma        | Sealed   | Access Place          | Intersection with Koy St                 | 0.194          | 1             | 3E               |
| 498     | Garden St            | Yuleba      | Sealed   | Access Place          | Intersection with Stephenson St          | 0.605          | 13            | 5C               |
| 687     | Geoghegan Rd         | Roma        | Unsealed | Minor Urban Collector | Intersection with Charles St South       | 4.358          | 2             | 1E               |
| 476     | George St            | Amby        | Sealed   | Major Urban Collector | North of Intersection with Creek St      | 0.300          | 6             | 4D               |
| 637     | George St            | Roma        | Sealed   | Access Place          | Intersection with Edwardes St North      | 0.369          | 1             | 5E               |
| 496     | George St (W)        | Wallumbilla | Sealed   | Major Urban Collector | Intersection with East St                | 0.550          | 12            | 4C               |
| 638     | George St East       | Roma        | Unsealed | Rural Residential     | East of intersection with Major St North | 2.070          | 3             | 2C               |
| 636     | George St West       | Roma        | Sealed   | Major Urban Collector | Intersection with Arthur St              | 0.263          | 1             | 5E               |
| 444     | Glasgow St           | Mitchell    | Sealed   | Access Place          | Intersection with Mary St                | 0.114          | 4             | 5E               |
| 439     | Grace St             | Mitchell    | Unsealed | Access Place          | Intersection with Oxford St              | 0.284          | 5             | 1A               |
| 653     | Gregory St           | Roma        | Sealed   | Access Place          | Intersection with Bungil Rd              | 0.616          | 2             | 5A               |
| 629     | Gregory St North     | Roma        | Sealed   | Access Place          | Intersection with Lovell St              | 0.232          | 1             | 6E               |
| 682     | Gregory St South     | Roma        | Sealed   | Access Place          | Ends at intersection with Chrystal St    | 0.107          | 2             | 5B               |
| 756     | Grulke Ln            | Roma        | Unsealed | Minor Access          | Intersection with Upper Bowen St         | 0.171          | 3             | 5C               |
| 767     | Hadwen Rd            | Roma        | Unsealed | Rural Residential     | Intersection with Roma Downs Rd          | 0.286          | 3             | 4C               |
| 600     | Hangar Dr            | Roma        | Sealed   | Industrial Access     | Intersection with Airport Dr             | 0.431          | 3             | 2B               |
| 534     | Hanger Ln            | Injune      | Sealed   | Industrial Access     | Intersection with Airport Dr (Injune)    | 0.077          | 7             | 1E               |
| 710     | Hanly St             | Roma        | Unsealed | Access Place          | Intersection with Bowen St               | 0.226          | 2             | 1A               |
| 729     | Harms St             | Roma        | Sealed   | Access Place          | Intersection with Jackson St             | 0.097          | 2             | 2B               |
| 510     | Harris Ln            | Jackson     | Unsealed | Access Place          | Intersection with Edward St              | 0.279          | 8             | 3D               |
| 445     | Harrow St            | Mitchell    | Sealed   | Access Place          | Intersection with Louisa St              | 0.715          | 4             | 4D               |
| 675     | Hasted St            | Roma        | Sealed   | Access Place          | Intersection with Edwardes St South      | 0.232          | 2             | 5C               |
| 642a    | Hawthorne St         | Roma        | Sealed   | Commercial            | Intersection with Bungil Rd              | 0.695          | 2             | 4A               |
| 642b    | Hawthorne St         | Roma        | Sealed   | Access Place          | Intersection with Bungil Rd              | 0.637          | 2             | 4B               |
| 631     | Hawthorne St Central | Roma        | Sealed   | Access Place          | Ends at intersection with George St East | 0.055          | 1             | 5E               |
| 630     | Hawthorne St North   | Roma        | Sealed   | Minor Urban Collector | Intersection with Lovell St              | 0.123          | 1             | 5E               |
| 844     | Henry St             | Hodgson     | Unsealed | Access Place          | Intersection with Hewitt St              | 0.178          | Refer Rura    | l Road Register  |
| 845     | Hewitt St            | Hodgson     | Unsealed | Access Place          | Intersection with Hodgson Ln North       | 0.160          |               | l Road Register  |
| 568     | High St              | Wallumbilla | Unsealed | Access Street         | Intersection with East St                | 0.960          | 12            | 30               |
| 573     | Hill St              | Wallumbilla | Sealed   | Access Street         | Intersection with May St                 | 0.490          | 12            | 3D               |
| 704     | Hoffman St           | Roma        | Sealed   | Access Place          | Intersection with Duke St                | 0.451          | 2             | 3A               |
| 737     | Holland St           | Roma        | Sealed   | Access Place          | Intersection with Foott St               | 0.230          | 2             | 2B               |
| 224     | Hopewell Ln          | Hodgson     | Unsealed | Access Place          | Intersection with Bindango Rd            | 0.230          |               | l Road Register  |
| 609     | Howard St            | Roma        | Sealed   | Access Place          | Intersection with Carnarvon Hwy          | 0.369          | 1             | 4C               |
| 609     | Howard St            | Roma        | Sealed   | Access Place          | Intersection with Carnarvon Hwy          | 0.265          | 1             | 4C<br>4C         |
| 608     | Hunter St            | Roma        | Sealed   | Access Place          | Intersection with Taylor St              | 0.301          | 1             | 40<br>4D         |
| 841     | Hutton St            | Injune      | Sealed   | Commercial            | Intersection with Flower St              | 1.232          | 7             | 4D<br>4C         |
| 532     | Industrial Av        | Surat       | Sealed   | Industrial Access     | Intersection with Carnaravon Hwy         | 0.632          | /             | I Road Register  |

| Road_No | Road Name                | Town        | Surface           | Category              | Start Description                                 | Length<br>(km) | Map<br>Number | Map<br>Reference |
|---------|--------------------------|-------------|-------------------|-----------------------|---------------------------------------------------|----------------|---------------|------------------|
| 446     | Industrial Estate Rd     | Mitchell    | Sealed            | Industrial Access     | Intersection with Mitchell St George Rd           | 0.946          | 5             | 6D               |
| 447     | Isabella St              | Mitchell    | Sealed            | Access Place          | Intersection with Winchester St                   | 0.231          | 4             | 3E               |
| 521     | Ivan St                  | Surat       | Sealed            | Access Street         | Intersection with Alice St                        | 1.443          | 11            | 5D               |
| 685     | Ivy St                   | Roma        | Sealed / Unsealed | Access Place          | Intersection with Charles St South                | 0.526          | 2             | 4C               |
| 673     | Jacaranda Av             | Roma        | Sealed            | Access Place          | Intersection with Quintin St                      | 0.100          | 2             | 4C               |
| 514     | Jackson Park Rd          | Jackson     | Sealed            | Access Place          | Intersection with Railway St Jackson              | 0.123          | 8             | 4C               |
| 509     | Jackson Rd               | Jackson     | Sealed            | Access Street         | Intersection with Railway St Jackson              | 0.187          | 8             | 3C               |
| 730     | Jackson St               | Roma        | Sealed            | Access Place          | Intersection with Bowen St                        | 0.603          | 2             | 2A               |
| 396     | James St                 | Mungallala  | Unsealed          | Access Place          | Intersection with Railway Rd                      | 0.180          | 10            | 3E               |
| 721     | Karalee Ct               | Roma        | Sealed            | Access Place          | Intersection with Bowen St                        | 0.299          | 2             | 1A               |
| 385     | Kimbler Rd               | Roma        | Sealed            | Industrial Access     | Intersection with Barnard Rd                      | 1.239          | 3             | 6C               |
| 522     | King St                  | Surat       | Sealed            | Access Street         | Intersection with Talavera Rd (Urban boundary)    | 0.532          | 11            | 2C               |
| 691     | Kirkbride St             | Roma        | Sealed / Unsealed | Access Place          | Intersection with Powell St                       | 0.450          | 1             | 3D               |
| 701     | Koy St                   | Roma        | Sealed            | Access Place          | Intersection with Miscamble St                    | 0.123          | 1             | 3E               |
| 814     | Lake Neverfill Access Rd | Roma        | Unsealed          | Access Place          | Intersection with Campbell Park Rd                | 0.369          | 3             | 5C               |
| 693     | Lalor St                 | Roma        | Sealed            | Access Place          | Intersection with Powell St                       | 0.240          | 1             | 2D               |
| 695     | Laman St                 | Roma        | Sealed            | Access Place          | Intersection with Kirkbride St                    | 0.122          | 1             | 3D               |
| 570     | Landsborough St          | Wallumbilla | Sealed            | Access Place          | Intersection with Russel St                       | 0.439          | 12            | 4C               |
| 501     | Langton Av               | Yuleba      | Sealed            | Access Place          | Intersection with Warrego Hwy                     | 0.123          | 13            | 4C               |
| 655     | Lewis St                 | Roma        | Sealed            | Access Place          | Intersection with McDowall St                     | 0.386          | 2             | 6B               |
| 649     | Lewis St N               | Roma        | Unformed          | Access Place          | Ends at intersection with Bungil Rd               | 0.151          | 2             | 6A               |
| 662     | Lewis St South           | Roma        | Sealed / Unsealed | Access Place          | Intersection with Chrystal St                     | 0.524          | 2             | 6C               |
| 765     | Lindsay Ct               | Roma        | Sealed            | Industrial Access     | Intersection with Billy Bob Way                   | 0.266          | 3             | 5C               |
| 824     | Linton St                | Roma        | Sealed            | Industrial Access     | Intersection with Raglan St                       | 0.447          | 2             | 2C               |
| 448     | Liverpool St             | Mitchell    | Sealed            | Access Place          | Intersection with Mitchell St George Rd           | 0.223          | 5             | 3A               |
| 723     | Lockyer Cr               | Roma        | Sealed            | Access Place          | Intersection with Beetson Dr                      | 0.183          | 2             | 1A               |
| 846     | Lomandra Av              | Roma        | Sealed            | Access Place          | Intersection with Acacia Rd                       | 0.233          | 2             | 1A               |
| 547     | Louisa St                | Mitchell    | Sealed            | Access Place          | Intersection with Eton St                         | 2.190          | 4             | 5D               |
| 646     | Lovell St                | Roma        | Sealed            | Major Urban Collector | Intersection with Edwardes St North               | 0.876          | 1             | 5E               |
| 728     | Luff St                  | Roma        | Sealed            | Access Place          | Intersection with Foott St                        | 0.437          | 2             | 2B               |
| 603     | Madison Tce              | Roma        | Sealed            | Access Place          | Intersection with Edwardes St North               | 0.315          | 1             | 6D               |
| 594     | Maiden St                | Roma        | Sealed            | Access Place          | North of intersection with Martin St              | 0.441          | 1             | 4B               |
| 656     | Major St                 | Roma        | Sealed            | Access Place          | Intersection with McDowall St                     | 0.475          | 2             | 6A               |
| 647     | Major St North           | Roma        | Sealed            | Rural Residential     | Intersection with George St East                  | 0.230          | 2             | 6A               |
| 661     | Major St South           | Roma        | Sealed            | Access Place          | Intersection with Rae St                          | 0.197          | 2             | 6B               |
| 523     | Marcus St                | Surat       | Sealed            | Access Place          | Intersection with Augusta St                      | 1.060          | 11            | 4B               |
| 449     | Margaret St              | Mitchell    | Sealed            | Access Place          | Intersection with Rugby St                        | 0.171          | 4             | 4E               |
| 645     | Marsden Ct               | Roma        | Sealed            | Access Place          | Cul de sac - ends at intersection with Borland St | 0.157          | 1             | 50               |
| 592     | Martin St                | Roma        | Sealed            | Access Place          | Intersection with Carnarvon Hwy                   | 0.135          | 1             | 4B               |
| 450     | Mary St                  | Mitchell    | Sealed            | Access Place          | Intersection with Eton St                         | 2.172          | 4             | 4D               |
| 634     | May St                   | Roma        | Sealed            | Access Place          | Intersection with Carnarvon Hwy                   | 0.459          | 1             | 4E               |
| 574     | May St                   | Wallumbilla | Sealed            | Access Street         | Intersection with Silo Rd                         | 2.251          | 12            | 3D               |
| 658a    | Mayne St                 | Roma        | Sealed            | Commercial            | Intersection with Arthur St                       | 0.393          | 2             | 4B               |
| 658b    | Mayne St                 | Roma        | Sealed            | Access Place          | Intersection with Arthur St                       | 0.400          | 2             | 3B               |
| 651a    | McDowall St              | Roma        | Sealed            | Minor Urban Collector | Intersection with Riggers Rd                      | 0.830          | 2             | 6A               |
| 651b    | McDowall St              | Roma        | Sealed            | Commercial            | Intersection with Riggers Rd                      | 0.524          | 2             | 5A               |
|         |                          |             |                   |                       |                                                   |                |               |                  |
| 651c    | McDowall St              | Roma        | Sealed            | Minor Urban Collector | Intersection with Riggers Rd                      | 1.573          | 2             | 3A               |

| Road_No    | Road Name         | Town              | Surface  | Category              | Start Description                                                 | Length<br>(km) | Map<br>Number | Map<br>Reference |
|------------|-------------------|-------------------|----------|-----------------------|-------------------------------------------------------------------|----------------|---------------|------------------|
| 626        | McEwen St         | Roma              | Sealed   | Access Place          | Intersection with Miscamble St                                    | 0.413          | 1             | 5D               |
| 591        | McPhie St         | Roma              | Sealed   | Rural Residential     | East of intersection with Edwardes St North                       | 1.603          | 1             | 50<br>5A         |
| 709        | Miscamble St      | Roma              | Sealed   | Minor Urban Collector | Intersection with Edwardes St North                               | 2.316          | 1             | 4D               |
| 644        | Miscamble St East | Roma              | Sealed   | Rural Residential     | Intersection with Edwardes St North                               | 2.188          | 3             | 2A               |
| 310        | Mossvale Rd       | Yuleba            | Unsealed | Rural Residential     | Intersection with Warrego Hwy                                     | 1.208          | 13            | 4B               |
| 451        | Moyles Ln         | Mitchell          | Sealed   | Access Place          | Intersection with Louisa St                                       | 0.135          | 5             | 5B               |
| 715        | Mullavey St       | Roma              | Sealed   | Access Place          | Intersection with Kirkbride St                                    | 0.345          | 1             | 3E               |
| 667        | Newbon St         | Roma              | Sealed   | Access Place          | Intersection with Tiffin St                                       | 0.315          | 2             | 6C               |
| 452        | Newcastle St      | Mitchell          | Sealed   | Access Place          | Intersection with Isabella St                                     | 0.098          | 4             | 3E               |
| 625        | Nightingale St    | Roma              | Sealed   | Access Place          | Intersection with Miscamble St                                    | 0.215          | 1             | 5D               |
| 755        | Nixon Ln          | Roma              | Unsealed | Minor Access          | Intersection with Upper Bowen St                                  | 0.137          | 3             | 5C               |
| 743        | Norman Ct         | Roma              | Sealed   | Access Place          | Intersection with Fairway Dr                                      | 0.064          | 2             | 4D               |
| 754        | Northern Rd       | Roma              | Sealed   | Major Urban Collector | Intersection with May St                                          | 2.047          | 1             | 4C               |
| 716        | Nuss St           | Roma              | Sealed   | Access Place          | Intersection with William St                                      | 0.171          | 1             | 4E               |
| 852        | Olsen Ct          | Roma              | Sealed   | Access Place          | Intersection with Wheeler Drive                                   | 0.067          | 1             | 1E               |
| 454        | Oxford St         | Mitchell          | Sealed   | Minor Urban Collector | Intersection with Louisa St                                       | 1.531          | 4             | 4E               |
|            | Oxley St          | Yuleba            | Unsealed | Access Place          | Intersection with Warrego Hwy                                     | 0.205          | 13            | 2B               |
| 613        | Parker St         | Roma              | Sealed   | Access Place          | Intersection with Cottell St                                      | 0.149          | 1             | 25<br>2E         |
| 579        | Perry St          | Yuleba            | Sealed   | Access Street         | Intersection with Warrego Hwy                                     | 1.915          | 13            | 3E               |
| 666        | Philip St         | Roma              | Sealed   | Access Place          | Intersection with Lewis St South                                  | 0.432          | 2             | 5C               |
| 692        | Powell St         | Roma              | Sealed   | Access Place          | Intersection with Kirkbride St                                    | 0.544          | 1             | 3D               |
| 829        | Power Station Rd  | Roma              | Sealed   | Access Place          | Intersection with Warrego Hwy                                     | 0.229          | 3             | 5C               |
| 763        | Primaries Rd      | Roma              | Sealed   | Industrial Access     | Intersection with Billy Bob Way                                   | 0.239          | 3             | 50<br>5D         |
| 652        | Prince St         | Roma              | Sealed   | Access Street         | Intersection with William St                                      | 0.365          | 1             | 4E               |
| 552a       | Queen St          | Amby              | Sealed   | Access Street         | East of Intersection with Chambers St                             | 0.491          | 6             | 3D               |
| 552b       | Queen St          | Amby              | Sealed   | Access Street         | East of Intersection with Chambers St                             | 0.128          | 6             | 3D<br>3D         |
| 552c       | Queen St          | Amby              | Sealed   | Access Street         | East of Intersection with Chambers St                             | 0.697          | 6             | 4D               |
| 713        | Queen St          | Roma              | Sealed   | Minor Urban Collector | Intersection with Miscamble St                                    | 0.860          | 2             | 40<br>4A         |
| 512        | Queen St          | Jackson           | Sealed   | Access Place          | Intersection with Edward St                                       | 0.130          | 8             | 4A<br>4C         |
| 672a       | Quintin St        | Roma              | Sealed   | Access Place          | Intersection with Warrego Hwy                                     | 0.093          | 1             | 4C 4E            |
| 672b       | Quintin St        | Roma              | Sealed   | Major Urban Collector | Intersection with Warrego Hwy                                     | 1.629          | 2             | 4L<br>4B         |
| 672c       | Quintin St        | Roma              | Sealed   | Access Street         | Intersection with Warrego Hwy                                     | 0.431          | 2             | 4B<br>4C         |
| 455        | Racecourse Rd     | Mitchell          | Sealed   | Access Street         | Intersection with River Rd                                        | 1.675          | 2             | 1D               |
| 565        | Racecourse Rd     | Injune            | Unsealed | Rural Residential     | Intersection with Carnarvon Hwy                                   | 1.511          | 7             | 2C               |
| 660        | Rae St            | Roma              | Sealed   | Access Place          | Intersection with Tiffin St                                       | 0.251          | 2             | 6B               |
| 659        | Rae St West       | Roma              | Sealed   | Access Street         | Intersection with Whyndam St                                      | 0.129          | 2             | 5B               |
| 670        | Raglan St East    | Roma              | Sealed   | Access Place          | Intersection with Charles St South                                | 0.129          | 2             | 4C               |
| 668        | Raglan St West    |                   | Sealed   | Major Urban Collector | Intersection with Quintin St                                      | 1.382          | 2             | 2C               |
|            | Railway Parade    | Roma              | Sealed   | Access Place          |                                                                   |                | 7             |                  |
| 560<br>584 | Railway St        | Injune<br>Jackson | Sealed   | Access Place          | Intersection with First Ave<br>Intersection with Queen St Jackson | 0.315          | /             | 4C<br>3C         |
|            |                   |                   |          | Access Place          |                                                                   |                | 0             |                  |
| 611        | Rayner St         | Roma              | Unsealed |                       | Intersection with Powell St                                       | 0.121          | 1             | 3D               |
| 689        | Reid St           | Roma              | Sealed   | Access Place          | Intersection with Everingham Ave                                  | 0.238          | 1             | 3C               |
| 768        | Riggers Rd NI     | Roma              | Sealed   | Access Place          | Intersection with McDowall St                                     | 0.132          | 3             | 1D               |
| 769        | Riggers Rd Sl     | Roma              | Sealed   | Access Place          | Intersection with McDowall St                                     | 0.142          | 3             | 1D               |
| 456        | River Rd          | Mitchell          | Unsealed | Access Place          | Intersection with Surat Tara Rd                                   | 1.086          | 4             | 2C               |
| 588        | Robert St         | Surat             | Sealed   | Access Street         | Intersection with Alice St                                        | 0.991          | 11            | 4C               |
| 677        | Robertson St      | Roma              | Sealed   | Access Place          | Intersection with Edwardes St South                               | 0.233          | 2             | 5C               |

| Road_No | Road Name          | Town        | Surface  | Category              | Start Description                    | Length<br>(km) | Map<br>Number | Map<br>Reference |
|---------|--------------------|-------------|----------|-----------------------|--------------------------------------|----------------|---------------|------------------|
| 615     | Robusta Dr         | Roma        | Sealed   | Access Place          | Intersection with Currey St          | 0.457          | 1             | 1E               |
| 604     | Roma Cres          | Roma        | Sealed   | Access Place          | Intersection with Miscamble St       | 0.137          | 1             | 6D               |
| 383     | Roma Downs Rd      | Roma        | Sealed   | Rural Residential     | Intersection with Billy Bob Way      | 3.238          | 3             | 5E               |
| 562     | Ronald St          | Injune      | Sealed   | Access Place          | Starts north of First Ave            | 0.809          | 7             | 4C               |
| 480     | Rose Smith Ln      | Muckadilla  | Unsealed | Access Place          | Intersection with Centenary Dr       | 0.208          | 9             | 4C               |
| 722     | Rosedale Cl        | Roma        | Sealed   | Access Place          | Intersection with Bowen St           | 0.175          | 2             | 1A               |
| 387     | Roslyn Dr          | Roma        | Sealed   | Rural Residential     | Intersection with Beaumont Dr        | 1.738          | 3             | 5B               |
| 457     | Rugby St           | Mitchell    | Sealed   | Access Street         | Intersection with Louisa St          | 1.147          | 4             | 4E               |
| 490     | Russel St          | Wallumbilla | Sealed   | Minor Urban Collector | Intersection with East St            | 0.958          | 12            | 3B               |
| 705     | Russell St         | Roma        | Sealed   | Access Place          | Intersection with Duke St            | 0.380          | 1             | 3E               |
| 550     | Saleyards Rd       | Mitchell    | Sealed   | Rural Residential     | Intersection with Warrego Hwy        | 0.708          | Refer Rura    | l Road Register  |
| 524     | Sarah St           | Surat       | Sealed   | Access Place          | Intersection with William St         | 0.595          | 11            | 4D               |
| 699     | Saunders St        | Roma        | Sealed   | Access Place          | Intersection with Nuss St            | 0.407          | 1             | 4E               |
| 553     | School St East     | Amby        | Sealed   | Access Street         | Intersection with Queen St Amby      | 0.427          | 6             | 4C               |
| 544a    | School St West     | Mungallala  | Unsealed | Access Place          | Intersection with Charleville Rd     | 0.233          | 10            | 4B               |
| 544b    | School St West     | Mungallala  | Unsealed | Minor Access          | Intersection with Charleville Rd     | 0.121          | 10            | 4B               |
| 479     | Scott St           | Muckadilla  | Unsealed | Access Place          | Intersection with Centenary Dr       | 0.193          | 9             | 4C               |
| 499     | Scott St           | Yuleba      | Sealed   | Access Street         | Intersection with Perry St           | 0.369          | 13            | 3D               |
| 559     | Second Av          | Injune      | Sealed   | Access Street         | Intersection with Railway Pde        | 0.640          | 7             | 4C               |
| 467     | Sheffield St       | Mitchell    | Sealed   | Access Place          | Intersection with Ann St             | 0.170          | 4             | 4E               |
| 395     | Short St           | Mitchell    | Sealed   | Access Street         | Intersection with Louisa St          | 0.430          | 5             | 4B               |
| 808B    | Short St           | Roma        | Sealed   | Industrial Access     | George Street East                   | 2.016          | 3             | 2A               |
| 466     | Showground Rd      | Mitchell    | Unsealed | Access Place          | Intersection with Louisa St          | 0.649          | 5             | 5C               |
| 486     | Showgrounds Rd     | Wallumbilla | Unsealed | Access Place          | Intersection with Warrego Hwy        | 0.298          | 12            | 3C               |
| 614     | Shumba Ave         | Roma        | Sealed   | Access Place          | Intersection with Robusta Dr         | 0.105          | 1             | 1E               |
| 493     | Silo Rd            | Wallumbilla | Sealed   | Industrial Access     | Intersection with Warrego Highway    | 0.451          | 12            | 6D               |
| 461     | Slateys Ln         | Mitchell    | Unsealed | Access Place          | Intersection with Alice St           | 1.556          | 4             | 5B               |
| 459     | Sophia St          | Mitchell    | Sealed   | Industrial Access     | Intersection with Oxford St          | 0.218          | 5             | 2A               |
| 732     | South St           | Roma        | Sealed   | Access Street         | Intersection with Whip St            | 0.629          | 2             | 2B               |
| 719     | Soutter St         | Roma        | Sealed   | Access Street         | Intersection with Queen St           | 0.697          | 2             | 3A               |
| 680     | Soutter St South   | Roma        | Sealed   | Industrial Access     | Intersection with Twine St           | 0.173          | 2             | 3C               |
| 717     | Spencer St         | Roma        | Sealed   | Access Place          | Intersection with McDowall St        | 0.462          | 2             | 4A               |
| 679     | Spencer St South   | Roma        | Sealed   | Industrial Access     | Intersection with Chrystal St        | 0.906          | 2             | 3C               |
| 657     | Station St         | Roma        | Sealed   | Access STreet         | Intersection with Tiffin St          | 0.916          | 2             | 5B               |
| 537     | Station St North   | Injune      | Sealed   | Access Place          | Intersection with First Ave          | 0.401          | 7             | 4C               |
| 580     | Stephenson St      | Yuleba      | Sealed   | Access Street         | Intersection with Forestry Rd        | 1.618          | 13            | 2C               |
| 468     | STP Rd             | Mitchell    | Unsealed | Access Street         | Intersection with By-pass Rd         | 0.375          | 5             | 5A               |
| 528     | Surat Water Access | Surat       | Unsealed | Access Place          | Intersection with Treatment Plant Rd | 0.094          | 11            | 2B               |
| 724     | Tate Pl            | Roma        | Sealed   | Access Place          | Intersection with Lockyer Crt        | 0.078          | 2             | 1A               |
| 690     | Taylor St          | Roma        | Sealed   | Access Street         | Intersection with Carnarvon Hwy      | 0.403          | 1             | 4D               |
| 690     | Taylor St          | Roma        | Sealed   | Access Place          | Intersection with Carnarvon Hwy      | 0.438          | 1             | 4D               |
| 619     | Taylor St East     | Roma        | Sealed   | Access Street         | Intersection with Borland St         | 0.262          | 1             | 5C               |
| 513     | Tennis Rd          | Jackson     | Unsealed | Access Place          | Intersection with Edward St          | 0.144          | 8             | 4C               |
| 561     | Third Av           | Injune      | Sealed   | Minor Urban Collector | Intersection with Fourth Ave         | 0.621          | 7             | 4C               |
| 688a    | Tiffin St          | Roma        | Sealed   | Access Place          | Intersection with Warrego Hwy        | 0.217          | 2             | 6B               |
| 688b    | Tiffin St          | Roma        | Sealed   | Industrial Access     | Intersection with Warrego Hwy        | 0.460          | 2             | 6B               |
| 688c    | Tiffin St          | Roma        | Sealed   | Industrial Access     | Intersection with Warrego Hwy        | 1.070          | 2             | 6C               |

|         |                          |             |          |                          |                                        | Length | Мар        | Мар              |
|---------|--------------------------|-------------|----------|--------------------------|----------------------------------------|--------|------------|------------------|
| Road_No | Road Name                | Town        | Surface  | Category                 | Start Description                      | (km)   | Number     | Reference        |
| 688d    | Tiffin St                | Roma        | Sealed   | Rural Residential        | Intersection with Warrego Hwy          | 1.818  | 2          | 6E               |
| 648     | Tiffin St North          | Roma        | Sealed   | Access Place             | Intersection with George St East       | 0.232  | 2          | 6A               |
| 706     | Timbury St               | Roma        | Sealed   | Access Place             | Intersection with Duke St              | 0.505  | 1          | 3E               |
| 525     | Treatment Plant Rd       | Surat       | Unsealed | Access Place             | Intersection with Augusta St           | 1.274  | 11         | 1B               |
| 539     | Tryconnel St             | Mungallala  | Sealed   | Major Urban Collector    | Urban zone boundary                    | 0.440  | 10         | 4C               |
| 678     | Twine St                 | Roma        | Sealed   | Access Street            | Intersection with Charles St South     | 1.046  | 2          | 4C               |
| 491     | Twine St                 | Wallumbilla | Unsealed | Access Place             | Intersection with May St               | 0.140  | 12         | 4D               |
| 500     | Underpass Rd             | Yuleba      | Sealed   | Access Place             | Intersection with Warrego Hwy          | 0.269  | 13         | 5C               |
| 752     | Upper Bowen St           | Roma        | Sealed   | Rural Residential        | Intersection with Karalee Crt          | 1.196  | 2          | 1A               |
| 462     | Victoria St              | Mitchell    | Unsealed | Access Place             | Intersection with Edinburgh St         | 0.140  | 5          | 3B               |
| 531     | Wallumbilla South Rd     | Wallumbilla | Sealed   | Minor Urban Collector    | Intersection with George St            | 0.432  | 12         | 3D               |
| 683     | Walsh St                 | Roma        | Sealed   | Industrial Access        | Intersection with Duke St South        | 0.217  | 2          | 3C               |
| 482     | Warrego Hwy (Muckadilla) | Muckadilla  | Sealed   | Major Urban Collector    | East of intersection with Centenary Dr | 0.516  | 9          | 4C               |
| 843     | Washpool Rd              | Wallumbilla | Unsealed | Rural Access - Secondary | Intersection with May St & Silo Rd     | 1.480  | Refer Rura | al Road Register |
| 612     | Watson St                | Roma        | Sealed   | Access Place             | Intersection with Powell St            | 0.120  | 1          | 3D               |
| 848     | Wattle Ct                | Roma        | Sealed   | Access Place             | Intersection with Lomandra Drive       | 0.099  | 2          | 2A               |
| 745     | Webb Ct                  | Roma        | Sealed   | Access Place             | Intersection with Fairway Dr           | 0.045  | 2          | 4E               |
| 593     | Wehl St                  | Roma        | Sealed   | Access Place             | Intersection with Carnarvon Hwy        | 0.134  | 1          | 4B               |
| 435     | Weir Access Rd           | Mitchell    | Unformed | Rural Residential        | Intersection with Pinelands Rd         | 0.801  | 4          | 2A               |
| 388     | Weraki Rd                | Roma        | Unsealed | Access Place             | Intersection with Roma Downs Rd        | 0.688  | 3          | 5E               |
| 571     | West St                  | Wallumbilla | Sealed   | Access Place             | Intersection with Russel St            | 0.347  | 12         | 3C               |
| 851     | Wheeler Dr               | Roma        | Sealed   | Access Street            | Intersection with Currey Street        | 0.956  | 1          | 1E               |
| 734     | Whip St                  | Roma        | Sealed   | Access Place             | Intersection with Bowen St             | 0.460  | 2          | 3B               |
| 586     | William St               | Surat       | Sealed   | Access Street            | Intersection with Alice St             | 1.147  | 11         | 4C               |
| 633     | William St               | Roma        | Sealed   | Minor Urban Collector    | Intersection with Carnarvon Hwy        | 0.502  | 1          | 4E               |
| 492     | Wills St                 | Wallumbilla | Sealed   | Access Place             | Intersection with Russel St            | 0.137  | 12         | 3B               |
| 463     | Winchester St            | Mitchell    | Sealed   | Access Place             | Intersection with Louisa St            | 1.818  | 4          | 3E               |
| 623     | Wright St                | Roma        | Sealed   | Access Street            | Intersection with Taylor St East       | 0.357  | 1          | 4D               |
| 641a    | Wyndham St               | Roma        | Sealed   | Access Place             | North of intersection with Bungil Rd   | 0.137  | 2          | 5A               |
| 641b    | Wyndham St               | Roma        | Sealed   | Commercial               | North of intersection with Bungil Rd   | 0.618  | 2          | 5A               |
| 641c    | Wyndham St               | Roma        | Sealed   | Minor Urban Collector    | North of intersection with Bungil Rd   | 0.713  | 2          | 5B               |
| 628     | Wyndham St North         | Roma        | Unsealed | Access Place             | Intersection with Lovell St            | 0.139  | 1          | 5E               |