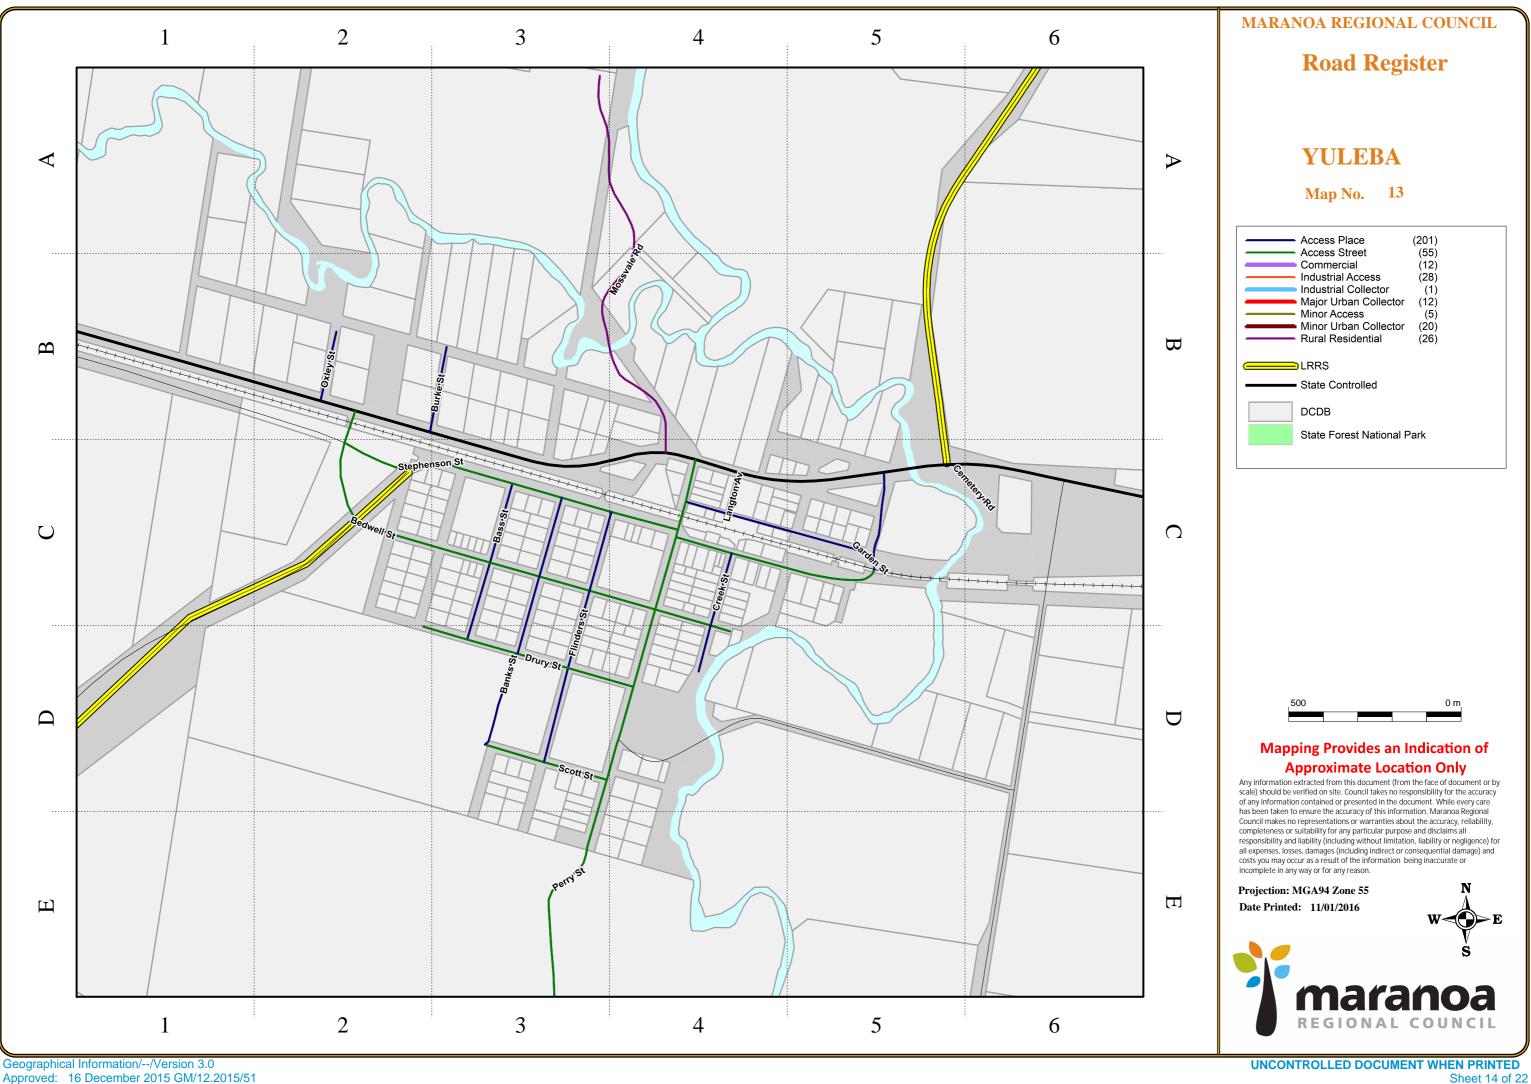

Approved: 16 December 2015 GM/12.2015/51

Approved: 16 December 2015 GM/12.2015/51

| Road_No | Road Name        | Town       | Surface           | Category              | Start Description                                   | Length | Map        | Map             |
|---------|------------------|------------|-------------------|-----------------------|-----------------------------------------------------|--------|------------|-----------------|
|         |                  |            |                   |                       |                                                     | (km)   | Number     | Reference       |
| 849     | Acacia Rd        | Roma       | Sealed            | Access Place          | Cul de sac (north end)                              | 0.058  | 2          | 2A              |
| 437     | Adelaide St      | Mitchell   | Sealed            | Access Place          | Intersection with Mitchell-St George Rd             | 0.219  | 5          | 3B              |
| 526     | Agatha St        | Surat      | Unsealed          | Access Place          | Intersection with William St                        | 0.362  | 11         | 5C              |
| 436     | Airport Dr       | Mitchell   | Sealed            | Rural Residential     | Intersection with Bollon Rd                         | 0.978  | Refer Rura | l Road Register |
| 597     | Airport Dr       | Roma       | Sealed            | Industrial Access     | Intersection with Carnarvon Hwy                     | 0.375  | 3          | 2B              |
| 567     | Airport Dr       | Injune     | Sealed            | Industrial Access     | Intersection with Carnarvon Hwy                     | 0.477  | 7          | 2E              |
| 635     | Albert St        | Roma       | Sealed            | Access Place          | Intersection with Carnarvon Hwy                     | 0.345  | 2          | 4A              |
| 674     | Alex Pde         | Roma       | Sealed            | Access Place          | Ends at intersection with Quintin St                | 0.347  | 2          | 4D              |
| 617     | Alexander Ave    | Roma       | Sealed            | Access Place          | Intersection with Borland St                        | 0.320  | 1          | 5C              |
| 587     | Alexander St     | Surat      | Sealed            | Access Street         | Intersection with Bertha St                         | 0.913  | 11         | 4D              |
| 438     | Alexandra St     | Mitchell   | Unsealed          | Access Place          | Intersection with Winchester St                     | 1.338  | 4          | 2D              |
| 702     | Alfred St        | Roma       | Sealed            | Access Street         | Intersection with Carnarvon Hwy                     | 0.212  | 2          | 4A              |
| 515     | Alice St         | Surat      | Sealed            | Access Street         | Intersection with Marcus St                         | 0.565  | 11         | 2C              |
| 470     | Alice St         | Mitchell   | Sealed            | Minor Urban Collector | Intersection with River Rd                          | 3.532  | 4          | 4E              |
| 621     | Allen St         | Roma       | Sealed            | Access Place          | Intersection with Taylor St East                    | 0.369  | 1          | 5D              |
| 744     | Allenby Ct       | Roma       | Sealed            | Access Place          | Intersection with Fairway Dr                        | 0.035  | 2          | 4E              |
| 809     | Andersons Rd     | Roma       | Unsealed          | Rural Residential     | Intersection with Short St                          | 0.455  | 3          | 3A              |
| 548     | Ann St           | Mitchell   | Sealed            | Access Place          | Intersection with Eton St                           | 3.309  | 4          | 4E              |
| 558     | Annandale St     | Injune     | Sealed            | Access Place          | Starts at North end                                 | 0.772  | 7          | 3C              |
| 511     | Anne St          | Jackson    | Sealed            | Access Place          | Intersection with Railway St Jackson                | 0.126  | 8          | 3C              |
| 746     | Appleby Cl       | Roma       | Sealed            | Access Place          | Intersection with Fairway Dr                        | 0.034  | 2          | 4E              |
| 543a    | Argyle St        | Mungallala | Unsealed          | Access Place          | Intersection with Charleville Rd                    | 0.224  | 10         | 4B              |
| 543b    | Argyle St        | Mungallala | Unsealed          | Minor Access          | Intersection with Charleville Rd                    | 0.199  | 10         | 4B              |
| 640a    | Arthur St        | Roma       | Sealed            | Minor Urban Collector | Intersection with Borland St                        | 0.921  | 2          | 5A              |
| 640b    | Arthur St        | Roma       | Sealed            | Commercial            | Intersection with Borland St                        | 0.694  | 2          | 5A              |
| 640c    | Arthur St        | Roma       | Sealed            | Access Street         | Intersection with Borland St                        | 0.883  | 2          | 4C              |
| 650     | Ashburn Rd       | Roma       | Sealed            | Rural Residential     | Intersection with Bungil Rd                         | 0.978  | 3          | 1B              |
| 589     | Augusta St       | Surat      | Sealed            | Access Place          | Intersection with Burrowes St                       | 0.292  | 11         | 2B              |
| 698     | Badgery St       | Roma       | Sealed / Unsealed | Access Place          | Intersection with Nuss St                           | 0.195  | 1          | 4E              |
| 1497a   | Baker-Finch Cres | Roma       | Sealed            | Access STreet         | Intersection with Charles Street South              | 0.119  | 2          | 4E              |
| 1497b   | Baker-Finch Cres | Roma       | Sealed            | Access Place          | Intersection with Charles Street South              | 0.285  | 2          | 4E              |
| 577     | Banks St         | Yuleba     | Sealed            | Access Place          | Intersection with Stephenson St                     | 0.753  | 13         | 3D              |
| 384     | Barnard Rd       | Roma       | Sealed            | Industrial Access     | Intersection with Carnaravon Hwy                    | 1.270  | 3          | 6D              |
| 475     | Basalt St        | Amby       | Unsealed          | Access Place          | Intersection with Amby North Rd                     | 0.213  | 6          | 4C              |
| 497     | Bass St          | Yuleba     | Sealed            | Access Place          | Intersection with Stephenson St                     | 0.470  | 13         | 3C              |
| 618a    | Bassett Ct       | Roma       | Sealed            | Access Place          | Intersection with Taylor St East                    | 0.200  | 1          | 5C              |
| 618b    | Bassett Ct       | Roma       | Sealed            | Access Place          | Taylor Street East                                  | 0.235  | 1          | 4C              |
| 601     | Bassett Ln       | Roma       | Sealed            | Rural Residential     | Intersection with Carnarvon Hwy                     | 3.411  | 1          | 1B              |
| 596     | Bassett Ln East  | Roma       | Unsealed          | Rural Residential     | Intersection with Carnarvon Hwy                     | 1.828  | 1          | 5B              |
| 760     | Beaumont Dr      | Roma       | Sealed            | Industrial Access     | Intersection with Roslyn Dr                         | 0.717  | 3          | 5C              |
| 576     | Bedwell St       | Yuleba     | Sealed            | Access Street         | Starts east of intersection with Creek St           | 1.467  | 13         | 2C              |
| 725     | Beetson Dr       | Roma       | Sealed            | Access Place          | Intersection with Currey St                         | 0.471  | 2          | 1B              |
| 735     | Beitz St         | Roma       | Sealed            | Access Place          | Intersection with Whip St                           | 0.328  | 2          | 2A              |
| 516     | Bertha St        | Surat      | Sealed            | Access Place          | Intersection with Marcus St                         | 0.796  | 11         | 3C              |
| 766     | Billy Bob Way    | Roma       | Sealed            | Industrial Collector  | Intersection with Warrego Hwy                       | 0.457  | 3          | 5D              |
| 607     | Bond St          | Roma       | Sealed            | Access Place          | Cul de sac - ends at intersection with Miscamble St | 0.257  | 1          | 4D              |
| 757     | Bore 14 Access   | Roma       | Unsealed          | Rural Residential     | Intersection with Upper Bowen St                    | 0.334  | 3          | 2C              |

| Road_No | Road Name            | Town        | Surface  | Category              | Start Description                        | Length<br>(km) | Map<br>Number | Map<br>Reference |
|---------|----------------------|-------------|----------|-----------------------|------------------------------------------|----------------|---------------|------------------|
| 546     | Fishermans Rest Rd   | Mitchell    | Unsealed | Rural Residential     | Intersection with Warrego Hwy            | 0.658          |               | l Road Register  |
| 386     | Fleming Dr           | Roma        | Sealed   | Industrial Access     | Intersection with Roma Downs Rd          | 0.780          | 3             | 6E               |
| 850     | Flinders Ln          | Roma        | Sealed   | Access Place          | Intersection with Lomandra Avenue        | 0.071          | 2             | 1A               |
| 575     | Flinders St          | Wallumbilla | Sealed   | Access Place          | Intersection with Russel St              | 0.442          | 12            | 4C               |
| 578     | Flinders St          | Yuleba      | Sealed   | Access Place          | Intersection with Stephenson St          | 0.750          | 13            | 3D               |
| 566     | Flower St            | Injune      | Sealed   | Industrial Access     | Ends at Carnarvon Hwy                    | 0.230          | 7             | 4C               |
| 733     | Foott St             | Roma        | Sealed   | Access Street         | Intersection with Whip St                | 0.629          | 2             | 2A               |
| 563     | Fourth Av            | Injune      | Sealed   | Access Place          | Intersection with Carnarvon Hwy          | 0.570          | 7             | 4D               |
| 714     | Fowles Ln            | Roma        | Sealed   | Access Place          | Intersection with Koy St                 | 0.145          | 1             | 3E               |
| 700     | Fowles St            | Roma        | Sealed   | Access Place          | Intersection with Koy St                 | 0.194          | 1             | 3E               |
| 498     | Garden St            | Yuleba      | Sealed   | Access Place          | Intersection with Stephenson St          | 0.605          | 13            | 5C               |
| 687     | Geoghegan Rd         | Roma        | Unsealed | Minor Urban Collector | Intersection with Charles St South       | 4.358          | 2             | 1E               |
| 476     | George St            | Amby        | Sealed   | Major Urban Collector | North of Intersection with Creek St      | 0.300          | 6             | 4D               |
| 637     | George St            | Roma        | Sealed   | Access Place          | Intersection with Edwardes St North      | 0.369          | 1             | 5E               |
| 496     | George St (W)        | Wallumbilla | Sealed   | Major Urban Collector | Intersection with East St                | 0.550          | 12            | 4C               |
| 638     | George St East       | Roma        | Unsealed | Rural Residential     | East of intersection with Major St North | 2.070          | 3             | 2C               |
| 636     | George St West       | Roma        | Sealed   | Major Urban Collector | Intersection with Arthur St              | 0.263          | 1             | 5E               |
| 444     | Glasgow St           | Mitchell    | Sealed   | Access Place          | Intersection with Mary St                | 0.114          | 4             | 5E               |
| 439     | Grace St             | Mitchell    | Unsealed | Access Place          | Intersection with Oxford St              | 0.284          | 5             | 1A               |
| 653     | Gregory St           | Roma        | Sealed   | Access Place          | Intersection with Bungil Rd              | 0.616          | 2             | 5A               |
| 629     | Gregory St North     | Roma        | Sealed   | Access Place          | Intersection with Lovell St              | 0.232          | 1             | 6E               |
| 682     | Gregory St South     | Roma        | Sealed   | Access Place          | Ends at intersection with Chrystal St    | 0.107          | 2             | 5B               |
| 756     | Grulke Ln            | Roma        | Unsealed | Minor Access          | Intersection with Upper Bowen St         | 0.171          | 3             | 5C               |
| 767     | Hadwen Rd            | Roma        | Unsealed | Rural Residential     | Intersection with Roma Downs Rd          | 0.286          | 3             | 4C               |
| 600     | Hangar Dr            | Roma        | Sealed   | Industrial Access     | Intersection with Airport Dr             | 0.431          | 3             | 2B               |
| 534     | Hanger Ln            | Injune      | Sealed   | Industrial Access     | Intersection with Airport Dr (Injune)    | 0.077          | 7             | 1E               |
| 710     | Hanly St             | Roma        | Unsealed | Access Place          | Intersection with Bowen St               | 0.226          | 2             | 1A               |
| 729     | Harms St             | Roma        | Sealed   | Access Place          | Intersection with Jackson St             | 0.097          | 2             | 2B               |
| 510     | Harris Ln            | Jackson     | Unsealed | Access Place          | Intersection with Edward St              | 0.279          | 8             | 3D               |
| 445     | Harrow St            | Mitchell    | Sealed   | Access Place          | Intersection with Louisa St              | 0.715          | 4             | 4D               |
| 675     | Hasted St            | Roma        | Sealed   | Access Place          | Intersection with Edwardes St South      | 0.232          | 2             | 5C               |
| 642a    | Hawthorne St         | Roma        | Sealed   | Commercial            | Intersection with Bungil Rd              | 0.695          | 2             | 4A               |
| 642b    | Hawthorne St         | Roma        | Sealed   | Access Place          | Intersection with Bungil Rd              | 0.637          | 2             | 4B               |
| 631     | Hawthorne St Central | Roma        | Sealed   | Access Place          | Ends at intersection with George St East | 0.055          | 1             | 5E               |
| 630     | Hawthorne St North   | Roma        | Sealed   | Minor Urban Collector | Intersection with Lovell St              | 0.123          | 1             | 5E               |
| 844     | Henry St             | Hodgson     | Unsealed | Access Place          | Intersection with Hewitt St              | 0.178          | Refer Rura    | l Road Register  |
| 845     | Hewitt St            | Hodgson     | Unsealed | Access Place          | Intersection with Hodgson Ln North       | 0.160          |               | l Road Register  |
| 568     | High St              | Wallumbilla | Unsealed | Access Street         | Intersection with East St                | 0.960          | 12            | 30               |
| 573     | Hill St              | Wallumbilla | Sealed   | Access Street         | Intersection with May St                 | 0.490          | 12            | 3D               |
| 704     | Hoffman St           | Roma        | Sealed   | Access Place          | Intersection with Duke St                | 0.451          | 2             | 3A               |
| 737     | Holland St           | Roma        | Sealed   | Access Place          | Intersection with Foott St               | 0.230          | 2             | 2B               |
| 224     | Hopewell Ln          | Hodgson     | Unsealed | Access Place          | Intersection with Bindango Rd            | 0.230          |               | l Road Register  |
| 609     | Howard St            | Roma        | Sealed   | Access Place          | Intersection with Carnarvon Hwy          | 0.369          | 1             | 4C               |
| 609     | Howard St            | Roma        | Sealed   | Access Place          | Intersection with Carnarvon Hwy          | 0.265          | 1             | 4C<br>4C         |
| 608     | Hunter St            | Roma        | Sealed   | Access Place          | Intersection with Taylor St              | 0.301          | 1             | 40<br>4D         |
| 841     | Hutton St            | Injune      | Sealed   | Commercial            | Intersection with Flower St              | 1.232          | 7             | 4D<br>4C         |
| 532     | Industrial Av        | Surat       | Sealed   | Industrial Access     | Intersection with Carnaravon Hwy         | 0.632          | /             | I Road Register  |

| Road_No    | Road Name         | Town              | Surface  | Category              | Start Description                                                 | Length<br>(km) | Map<br>Number | Map<br>Reference |
|------------|-------------------|-------------------|----------|-----------------------|-------------------------------------------------------------------|----------------|---------------|------------------|
| 626        | McEwen St         | Roma              | Sealed   | Access Place          | Intersection with Miscamble St                                    | 0.413          | 1             | 5D               |
| 591        | McPhie St         | Roma              | Sealed   | Rural Residential     | East of intersection with Edwardes St North                       | 1.603          | 1             | 50<br>5A         |
| 709        | Miscamble St      | Roma              | Sealed   | Minor Urban Collector | Intersection with Edwardes St North                               | 2.316          | 1             | 4D               |
| 644        | Miscamble St East | Roma              | Sealed   | Rural Residential     | Intersection with Edwardes St North                               | 2.188          | 3             | 2A               |
| 310        | Mossvale Rd       | Yuleba            | Unsealed | Rural Residential     | Intersection with Warrego Hwy                                     | 1.208          | 13            | 4B               |
| 451        | Moyles Ln         | Mitchell          | Sealed   | Access Place          | Intersection with Louisa St                                       | 0.135          | 5             | 5B               |
| 715        | Mullavey St       | Roma              | Sealed   | Access Place          | Intersection with Kirkbride St                                    | 0.345          | 1             | 3E               |
| 667        | Newbon St         | Roma              | Sealed   | Access Place          | Intersection with Tiffin St                                       | 0.315          | 2             | 6C               |
| 452        | Newcastle St      | Mitchell          | Sealed   | Access Place          | Intersection with Isabella St                                     | 0.098          | 4             | 3E               |
| 625        | Nightingale St    | Roma              | Sealed   | Access Place          | Intersection with Miscamble St                                    | 0.215          | 1             | 5D               |
| 755        | Nixon Ln          | Roma              | Unsealed | Minor Access          | Intersection with Upper Bowen St                                  | 0.137          | 3             | 5C               |
| 743        | Norman Ct         | Roma              | Sealed   | Access Place          | Intersection with Fairway Dr                                      | 0.064          | 2             | 4D               |
| 754        | Northern Rd       | Roma              | Sealed   | Major Urban Collector | Intersection with May St                                          | 2.047          | 1             | 4C               |
| 716        | Nuss St           | Roma              | Sealed   | Access Place          | Intersection with William St                                      | 0.171          | 1             | 4E               |
| 852        | Olsen Ct          | Roma              | Sealed   | Access Place          | Intersection with Wheeler Drive                                   | 0.067          | 1             | 1E               |
| 454        | Oxford St         | Mitchell          | Sealed   | Minor Urban Collector | Intersection with Louisa St                                       | 1.531          | 4             | 4E               |
|            | Oxley St          | Yuleba            | Unsealed | Access Place          | Intersection with Warrego Hwy                                     | 0.205          | 13            | 2B               |
| 613        | Parker St         | Roma              | Sealed   | Access Place          | Intersection with Cottell St                                      | 0.149          | 1             | 25<br>2E         |
| 579        | Perry St          | Yuleba            | Sealed   | Access Street         | Intersection with Warrego Hwy                                     | 1.915          | 13            | 3E               |
| 666        | Philip St         | Roma              | Sealed   | Access Place          | Intersection with Lewis St South                                  | 0.432          | 2             | 5C               |
| 692        | Powell St         | Roma              | Sealed   | Access Place          | Intersection with Kirkbride St                                    | 0.544          | 1             | 3D               |
| 829        | Power Station Rd  | Roma              | Sealed   | Access Place          | Intersection with Warrego Hwy                                     | 0.229          | 3             | 5C               |
| 763        | Primaries Rd      | Roma              | Sealed   | Industrial Access     | Intersection with Billy Bob Way                                   | 0.239          | 3             | 50<br>5D         |
| 652        | Prince St         | Roma              | Sealed   | Access Street         | Intersection with William St                                      | 0.365          | 1             | 4E               |
| 552a       | Queen St          | Amby              | Sealed   | Access Street         | East of Intersection with Chambers St                             | 0.491          | 6             | 3D               |
| 552b       | Queen St          | Amby              | Sealed   | Access Street         | East of Intersection with Chambers St                             | 0.128          | 6             | 3D<br>3D         |
| 552c       | Queen St          | Amby              | Sealed   | Access Street         | East of Intersection with Chambers St                             | 0.697          | 6             | 4D               |
| 713        | Queen St          | Roma              | Sealed   | Minor Urban Collector | Intersection with Miscamble St                                    | 0.860          | 2             | 40<br>4A         |
| 512        | Queen St          | Jackson           | Sealed   | Access Place          | Intersection with Edward St                                       | 0.130          | 8             | 4A<br>4C         |
| 672a       | Quintin St        | Roma              | Sealed   | Access Place          | Intersection with Warrego Hwy                                     | 0.093          | 1             | 4C 4E            |
| 672b       | Quintin St        | Roma              | Sealed   | Major Urban Collector | Intersection with Warrego Hwy                                     | 1.629          | 2             | 4L<br>4B         |
| 672c       | Quintin St        | Roma              | Sealed   | Access Street         | Intersection with Warrego Hwy                                     | 0.431          | 2             | 4B<br>4C         |
| 455        | Racecourse Rd     | Mitchell          | Sealed   | Access Street         | Intersection with River Rd                                        | 1.675          | 2             | 1D               |
| 565        | Racecourse Rd     | Injune            | Unsealed | Rural Residential     | Intersection with Carnarvon Hwy                                   | 1.511          | 7             | 2C               |
| 660        | Rae St            | Roma              | Sealed   | Access Place          | Intersection with Tiffin St                                       | 0.251          | 2             | 6B               |
| 659        | Rae St West       | Roma              | Sealed   | Access Street         | Intersection with Whyndam St                                      | 0.129          | 2             | 5B               |
| 670        | Raglan St East    | Roma              | Sealed   | Access Place          | Intersection with Charles St South                                | 0.129          | 2             | 4C               |
| 668        | Raglan St West    |                   | Sealed   | Major Urban Collector | Intersection with Quintin St                                      | 1.382          | 2             | 2C               |
|            | Railway Parade    | Roma              | Sealed   | Access Place          |                                                                   |                | 7             |                  |
| 560<br>584 | Railway St        | Injune<br>Jackson | Sealed   | Access Place          | Intersection with First Ave<br>Intersection with Queen St Jackson | 0.315          | /             | 4C<br>3C         |
|            |                   |                   |          | Access Place          |                                                                   |                | 0             |                  |
| 611        | Rayner St         | Roma              | Unsealed |                       | Intersection with Powell St                                       | 0.121          | 1             | 3D               |
| 689        | Reid St           | Roma              | Sealed   | Access Place          | Intersection with Everingham Ave                                  | 0.238          | 1             | 3C               |
| 768        | Riggers Rd NI     | Roma              | Sealed   | Access Place          | Intersection with McDowall St                                     | 0.132          | 3             | 1D               |
| 769        | Riggers Rd Sl     | Roma              | Sealed   | Access Place          | Intersection with McDowall St                                     | 0.142          | 3             | 1D               |
| 456        | River Rd          | Mitchell          | Unsealed | Access Place          | Intersection with Surat Tara Rd                                   | 1.086          | 4             | 2C               |
| 588        | Robert St         | Surat             | Sealed   | Access Street         | Intersection with Alice St                                        | 0.991          | 11            | 4C               |
| 677        | Robertson St      | Roma              | Sealed   | Access Place          | Intersection with Edwardes St South                               | 0.233          | 2             | 5C               |

|         |                          |             |          |                          |                                        | Length | Мар        | Мар              |
|---------|--------------------------|-------------|----------|--------------------------|----------------------------------------|--------|------------|------------------|
| Road_No | Road Name                | Town        | Surface  | Category                 | Start Description                      | (km)   | Number     | Reference        |
| 688d    | Tiffin St                | Roma        | Sealed   | Rural Residential        | Intersection with Warrego Hwy          | 1.818  | 2          | 6E               |
| 648     | Tiffin St North          | Roma        | Sealed   | Access Place             | Intersection with George St East       | 0.232  | 2          | 6A               |
| 706     | Timbury St               | Roma        | Sealed   | Access Place             | Intersection with Duke St              | 0.505  | 1          | 3E               |
| 525     | Treatment Plant Rd       | Surat       | Unsealed | Access Place             | Intersection with Augusta St           | 1.274  | 11         | 1B               |
| 539     | Tryconnel St             | Mungallala  | Sealed   | Major Urban Collector    | Urban zone boundary                    | 0.440  | 10         | 4C               |
| 678     | Twine St                 | Roma        | Sealed   | Access Street            | Intersection with Charles St South     | 1.046  | 2          | 4C               |
| 491     | Twine St                 | Wallumbilla | Unsealed | Access Place             | Intersection with May St               | 0.140  | 12         | 4D               |
| 500     | Underpass Rd             | Yuleba      | Sealed   | Access Place             | Intersection with Warrego Hwy          | 0.269  | 13         | 5C               |
| 752     | Upper Bowen St           | Roma        | Sealed   | Rural Residential        | Intersection with Karalee Crt          | 1.196  | 2          | 1A               |
| 462     | Victoria St              | Mitchell    | Unsealed | Access Place             | Intersection with Edinburgh St         | 0.140  | 5          | 3B               |
| 531     | Wallumbilla South Rd     | Wallumbilla | Sealed   | Minor Urban Collector    | Intersection with George St            | 0.432  | 12         | 3D               |
| 683     | Walsh St                 | Roma        | Sealed   | Industrial Access        | Intersection with Duke St South        | 0.217  | 2          | 3C               |
| 482     | Warrego Hwy (Muckadilla) | Muckadilla  | Sealed   | Major Urban Collector    | East of intersection with Centenary Dr | 0.516  | 9          | 4C               |
| 843     | Washpool Rd              | Wallumbilla | Unsealed | Rural Access - Secondary | Intersection with May St & Silo Rd     | 1.480  | Refer Rura | al Road Register |
| 612     | Watson St                | Roma        | Sealed   | Access Place             | Intersection with Powell St            | 0.120  | 1          | 3D               |
| 848     | Wattle Ct                | Roma        | Sealed   | Access Place             | Intersection with Lomandra Drive       | 0.099  | 2          | 2A               |
| 745     | Webb Ct                  | Roma        | Sealed   | Access Place             | Intersection with Fairway Dr           | 0.045  | 2          | 4E               |
| 593     | Wehl St                  | Roma        | Sealed   | Access Place             | Intersection with Carnarvon Hwy        | 0.134  | 1          | 4B               |
| 435     | Weir Access Rd           | Mitchell    | Unformed | Rural Residential        | Intersection with Pinelands Rd         | 0.801  | 4          | 2A               |
| 388     | Weraki Rd                | Roma        | Unsealed | Access Place             | Intersection with Roma Downs Rd        | 0.688  | 3          | 5E               |
| 571     | West St                  | Wallumbilla | Sealed   | Access Place             | Intersection with Russel St            | 0.347  | 12         | 3C               |
| 851     | Wheeler Dr               | Roma        | Sealed   | Access Street            | Intersection with Currey Street        | 0.956  | 1          | 1E               |
| 734     | Whip St                  | Roma        | Sealed   | Access Place             | Intersection with Bowen St             | 0.460  | 2          | 3B               |
| 586     | William St               | Surat       | Sealed   | Access Street            | Intersection with Alice St             | 1.147  | 11         | 4C               |
| 633     | William St               | Roma        | Sealed   | Minor Urban Collector    | Intersection with Carnarvon Hwy        | 0.502  | 1          | 4E               |
| 492     | Wills St                 | Wallumbilla | Sealed   | Access Place             | Intersection with Russel St            | 0.137  | 12         | 3B               |
| 463     | Winchester St            | Mitchell    | Sealed   | Access Place             | Intersection with Louisa St            | 1.818  | 4          | 3E               |
| 623     | Wright St                | Roma        | Sealed   | Access Street            | Intersection with Taylor St East       | 0.357  | 1          | 4D               |
| 641a    | Wyndham St               | Roma        | Sealed   | Access Place             | North of intersection with Bungil Rd   | 0.137  | 2          | 5A               |
| 641b    | Wyndham St               | Roma        | Sealed   | Commercial               | North of intersection with Bungil Rd   | 0.618  | 2          | 5A               |
| 641c    | Wyndham St               | Roma        | Sealed   | Minor Urban Collector    | North of intersection with Bungil Rd   | 0.713  | 2          | 5B               |
| 628     | Wyndham St North         | Roma        | Unsealed | Access Place             | Intersection with Lovell St            | 0.139  | 1          | 5E               |