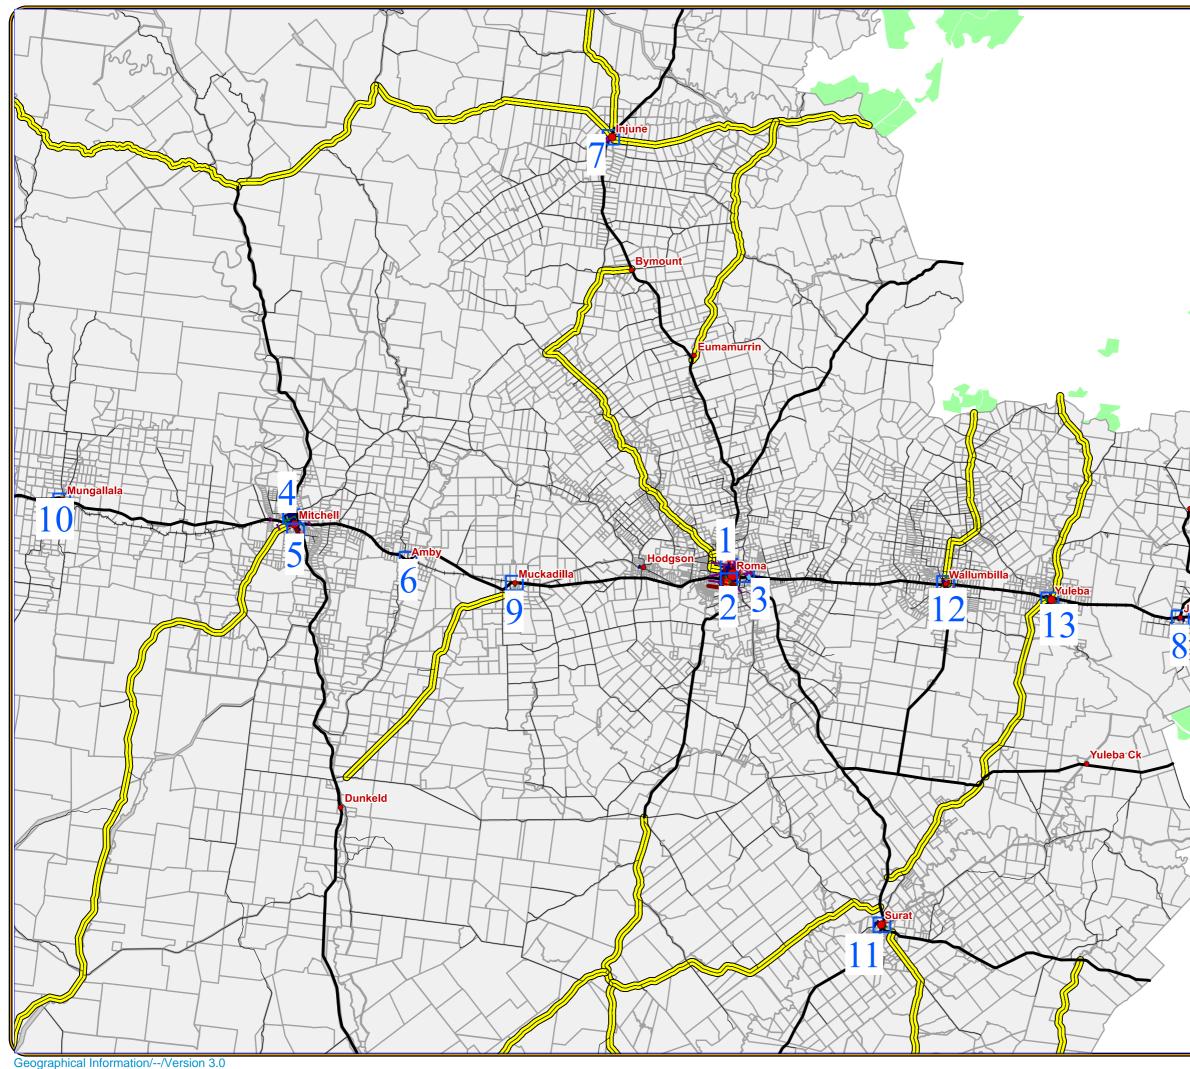

## Mapping Provides an Indication of Approximate Location Only

Any information extracted from this document (from the face of document or by scale) should be verified on site. Council takes no responsibility for the accuracy of any information contained or presented in the document. While every care has been taken to ensure the accuracy of this information, Maranoa Regional Council makes no representations or warranties about the accuracy, reliability, completeness or suitability for any particular purpose and disclaims all responsibility and liability (including without limitation, liability or negligence) for all expenses, losses, damages (including indirect or consequential damage) and costs you may occur as a result of the information being inaccurate or incomplete in any way or for any reason.

Projection: MGA94 Zone 55 Date Printed: 11/01/2016

**MATANOA** REGIONAL COUNCIL

UNCONTROLLED DOCUMENT WHEN PRINTED Sheet 1 of 22

Geographical Information/--/Version 3.0 Approved: 16 December 2015 GM/12.2015/51