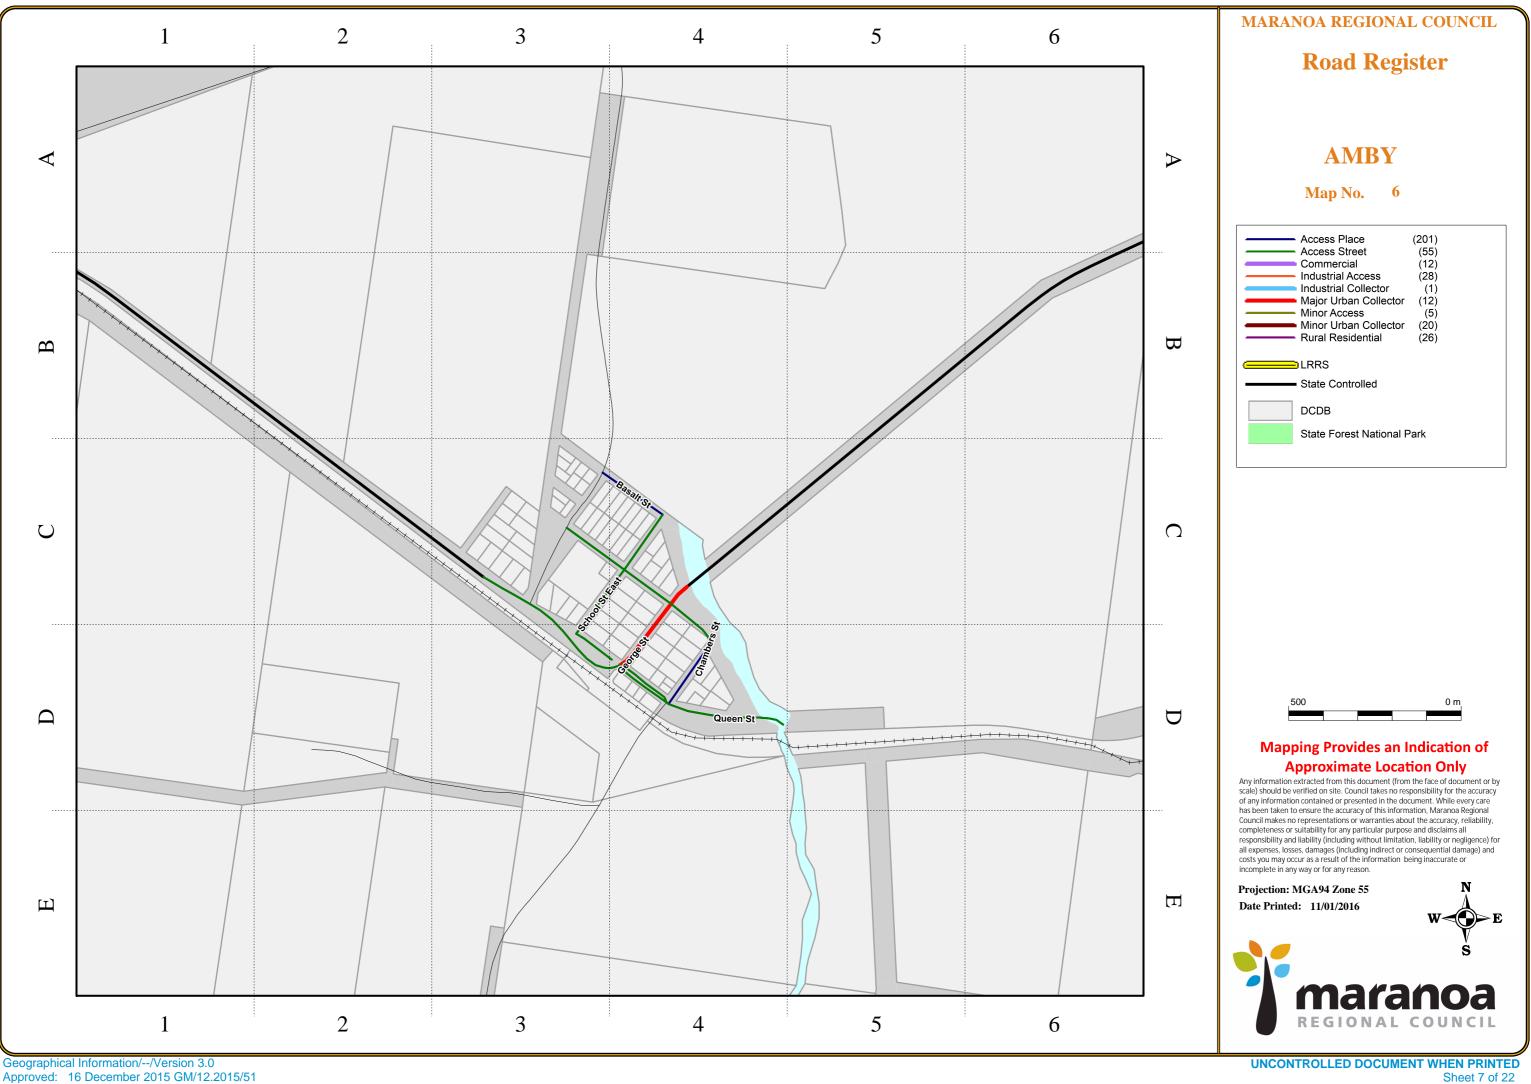

Approved: 16 December 2015 GM/12.2015/51

Approved: 16 December 2015 GM/12.2015/51

| Road_No | Road Name        | Town       | Surface           | Category              | Start Description                                   | Length | Map        | Map             |
|---------|------------------|------------|-------------------|-----------------------|-----------------------------------------------------|--------|------------|-----------------|
|         |                  |            |                   |                       |                                                     | (km)   | Number     | Reference       |
| 849     | Acacia Rd        | Roma       | Sealed            | Access Place          | Cul de sac (north end)                              | 0.058  | 2          | 2A              |
| 437     | Adelaide St      | Mitchell   | Sealed            | Access Place          | Intersection with Mitchell-St George Rd             | 0.219  | 5          | 3B              |
| 526     | Agatha St        | Surat      | Unsealed          | Access Place          | Intersection with William St                        | 0.362  | 11         | 5C              |
| 436     | Airport Dr       | Mitchell   | Sealed            | Rural Residential     | Intersection with Bollon Rd                         | 0.978  | Refer Rura | l Road Register |
| 597     | Airport Dr       | Roma       | Sealed            | Industrial Access     | Intersection with Carnarvon Hwy                     | 0.375  | 3          | 2B              |
| 567     | Airport Dr       | Injune     | Sealed            | Industrial Access     | Intersection with Carnarvon Hwy                     | 0.477  | 7          | 2E              |
| 635     | Albert St        | Roma       | Sealed            | Access Place          | Intersection with Carnarvon Hwy                     | 0.345  | 2          | 4A              |
| 674     | Alex Pde         | Roma       | Sealed            | Access Place          | Ends at intersection with Quintin St                | 0.347  | 2          | 4D              |
| 617     | Alexander Ave    | Roma       | Sealed            | Access Place          | Intersection with Borland St                        | 0.320  | 1          | 5C              |
| 587     | Alexander St     | Surat      | Sealed            | Access Street         | Intersection with Bertha St                         | 0.913  | 11         | 4D              |
| 438     | Alexandra St     | Mitchell   | Unsealed          | Access Place          | Intersection with Winchester St                     | 1.338  | 4          | 2D              |
| 702     | Alfred St        | Roma       | Sealed            | Access Street         | Intersection with Carnarvon Hwy                     | 0.212  | 2          | 4A              |
| 515     | Alice St         | Surat      | Sealed            | Access Street         | Intersection with Marcus St                         | 0.565  | 11         | 2C              |
| 470     | Alice St         | Mitchell   | Sealed            | Minor Urban Collector | Intersection with River Rd                          | 3.532  | 4          | 4E              |
| 621     | Allen St         | Roma       | Sealed            | Access Place          | Intersection with Taylor St East                    | 0.369  | 1          | 5D              |
| 744     | Allenby Ct       | Roma       | Sealed            | Access Place          | Intersection with Fairway Dr                        | 0.035  | 2          | 4E              |
| 809     | Andersons Rd     | Roma       | Unsealed          | Rural Residential     | Intersection with Short St                          | 0.455  | 3          | 3A              |
| 548     | Ann St           | Mitchell   | Sealed            | Access Place          | Intersection with Eton St                           | 3.309  | 4          | 4E              |
| 558     | Annandale St     | Injune     | Sealed            | Access Place          | Starts at North end                                 | 0.772  | 7          | 3C              |
| 511     | Anne St          | Jackson    | Sealed            | Access Place          | Intersection with Railway St Jackson                | 0.126  | 8          | 3C              |
| 746     | Appleby Cl       | Roma       | Sealed            | Access Place          | Intersection with Fairway Dr                        | 0.034  | 2          | 4E              |
| 543a    | Argyle St        | Mungallala | Unsealed          | Access Place          | Intersection with Charleville Rd                    | 0.224  | 10         | 4B              |
| 543b    | Argyle St        | Mungallala | Unsealed          | Minor Access          | Intersection with Charleville Rd                    | 0.199  | 10         | 4B              |
| 640a    | Arthur St        | Roma       | Sealed            | Minor Urban Collector | Intersection with Borland St                        | 0.921  | 2          | 5A              |
| 640b    | Arthur St        | Roma       | Sealed            | Commercial            | Intersection with Borland St                        | 0.694  | 2          | 5A              |
| 640c    | Arthur St        | Roma       | Sealed            | Access Street         | Intersection with Borland St                        | 0.883  | 2          | 4C              |
| 650     | Ashburn Rd       | Roma       | Sealed            | Rural Residential     | Intersection with Bungil Rd                         | 0.978  | 3          | 1B              |
| 589     | Augusta St       | Surat      | Sealed            | Access Place          | Intersection with Burrowes St                       | 0.292  | 11         | 2B              |
| 698     | Badgery St       | Roma       | Sealed / Unsealed | Access Place          | Intersection with Nuss St                           | 0.195  | 1          | 4E              |
| 1497a   | Baker-Finch Cres | Roma       | Sealed            | Access STreet         | Intersection with Charles Street South              | 0.119  | 2          | 4E              |
| 1497b   | Baker-Finch Cres | Roma       | Sealed            | Access Place          | Intersection with Charles Street South              | 0.285  | 2          | 4E              |
| 577     | Banks St         | Yuleba     | Sealed            | Access Place          | Intersection with Stephenson St                     | 0.753  | 13         | 3D              |
| 384     | Barnard Rd       | Roma       | Sealed            | Industrial Access     | Intersection with Carnaravon Hwy                    | 1.270  | 3          | 6D              |
| 475     | Basalt St        | Amby       | Unsealed          | Access Place          | Intersection with Amby North Rd                     | 0.213  | 6          | 4C              |
| 497     | Bass St          | Yuleba     | Sealed            | Access Place          | Intersection with Stephenson St                     | 0.470  | 13         | 3C              |
| 618a    | Bassett Ct       | Roma       | Sealed            | Access Place          | Intersection with Taylor St East                    | 0.200  | 1          | 5C              |
| 618b    | Bassett Ct       | Roma       | Sealed            | Access Place          | Taylor Street East                                  | 0.235  | 1          | 4C              |
| 601     | Bassett Ln       | Roma       | Sealed            | Rural Residential     | Intersection with Carnarvon Hwy                     | 3.411  | 1          | 1B              |
| 596     | Bassett Ln East  | Roma       | Unsealed          | Rural Residential     | Intersection with Carnarvon Hwy                     | 1.828  | 1          | 5B              |
| 760     | Beaumont Dr      | Roma       | Sealed            | Industrial Access     | Intersection with Roslyn Dr                         | 0.717  | 3          | 5C              |
| 576     | Bedwell St       | Yuleba     | Sealed            | Access Street         | Starts east of intersection with Creek St           | 1.467  | 13         | 2C              |
| 725     | Beetson Dr       | Roma       | Sealed            | Access Place          | Intersection with Currey St                         | 0.471  | 2          | 1B              |
| 735     | Beitz St         | Roma       | Sealed            | Access Place          | Intersection with Whip St                           | 0.328  | 2          | 2A              |
| 516     | Bertha St        | Surat      | Sealed            | Access Place          | Intersection with Marcus St                         | 0.796  | 11         | 3C              |
| 766     | Billy Bob Way    | Roma       | Sealed            | Industrial Collector  | Intersection with Warrego Hwy                       | 0.457  | 3          | 5D              |
| 607     | Bond St          | Roma       | Sealed            | Access Place          | Cul de sac - ends at intersection with Miscamble St | 0.257  | 1          | 4D              |
| 757     | Bore 14 Access   | Roma       | Unsealed          | Rural Residential     | Intersection with Upper Bowen St                    | 0.334  | 3          | 2C              |

| Road_No | Road Name                  | Town        | Surface           | Category              | Start Description                                 | Length<br>(km) | Map<br>Number | Map<br>Reference |
|---------|----------------------------|-------------|-------------------|-----------------------|---------------------------------------------------|----------------|---------------|------------------|
| 632     | Bore 15 Access Rd          | Roma        | Unsealed          | Access Place          | Freemans Road                                     | 0.253          | 3             | 6D               |
| 620     | Borland St                 | Roma        | Sealed            | Access Street         | Intersection with Edna St                         | 0.539          | 1             | 5C               |
| 753     | Bourne Dr                  | Roma        | Sealed            | Rural Residential     | Intersection with Upper Bowen St                  | 1.505          | 3             | 1C               |
| 711a    | Bowen St                   | Roma        | Sealed            | Major Urban Collector | Intersection with Karalee Crt                     | 2.832          | 2             | 2A               |
| 711b    | Bowen St                   | Roma        | Sealed            | Major Urban Collector | Karalee Court                                     | 0.281          | 2             | 6B               |
| 453     | Bristol Street             | Mitchell    | Unsealed          | Access Place          | Intersection with Carolyn St                      | 1.200          | 4             | 3C               |
| 622     | Brook St                   | Roma        | Unsealed          | Access Place          | Intersection with Taylor St East                  | 0.293          | 1             | 5D               |
| 564     | Broughton St               | Injune      | Sealed            | Access Place          | Intersection with Carnarvon Hwy                   | 0.121          | 7             | 3D               |
| 703     | Brown Ln                   | Roma        | Sealed            | Access Place          | Intersection with Russell St                      | 0.206          | 2             | 3A               |
| 478     | Bungil Rd                  | Muckadilla  | Unsealed          | Access Place          | Intersection with Centenary Dr                    | 0.145          | 9             | 4C               |
| 639a    | Bungil St                  | Roma        | Sealed            | Access Street         | East of interesction with Tiffin St North         | 1.408          | 2             | 6A               |
| 639b    | Bungil St                  | Roma        | Sealed            | Commercial            | East of interesction with Tiffin St North         | 0.523          | 2             | 5A               |
| 428     | Burke St                   | Mungallala  | Sealed            | Access Place          | Intersection with Redford Rd                      | 0.148          | 10            | 4C               |
| 487     | Burke St                   | Wallumbilla | Sealed            | Access Place          | Intersection with Russel St                       | 0.296          | 12            | 3B               |
| 502     | Burke St                   | Yuleba      | Unsealed          | Access Place          | Intersection with Warrego Hwy                     | 0.252          | 13            | 3B               |
| 429     | Burke St East              | Mungallala  | Unsealed          | Access Place          | Intersection with Redford Rd                      | 0.178          | 10            | 4C               |
| 517a    | Burrowes St                | Surat       | Sealed            | Major Urban Collector | Intersection with Augusta St                      | 0.320          | 11            | 4B               |
| 517b    | Burrowes St                | Surat       | Sealed            | Commercial            | Intersection with Augusta St                      | 0.380          | 11            | 4B               |
| 517c    | Burrowes St                | Surat       | Sealed            | Access Place          | Intersection with Augusta St                      | 0.691          | 11            | 3B               |
| 551     | Bypass Rd                  | Mitchell    | Sealed            | Access Street         | Intersection with Warrego Hwy                     | 0.821          | 4             | 6E               |
| 458     | Cambridge Ln               | Mitchell    | Sealed            | Access Place          | Cambridge St                                      | 0.273          | 5             | 3A               |
| 842     | Cambridge St               | Mitchell    | Sealed            | Commercial            | Starts at Maranoa River Bridge on Warrego Hwy     | 1.485          | 4             | 5E               |
| 762     | Campbell Park Rd           | Roma        | Sealed            | Access Place          | Intersection with Warrego Hwy                     | 0.493          | 3             | 5C               |
| 440     | Carlyon St                 | Mitchell    | Sealed            | Access Place          | Intersection with River Rd                        | 0.876          | 4             | 3C               |
| 460     | Caroline St                | Mitchell    | Sealed            | Commercial            | Intersection with Oxford St                       | 0.220          | 5             | 2A               |
| 606     | Carramar Pl                | Roma        | Sealed            | Access Place          | Intersection with Elanora St                      | 0.079          | 1             | 4D               |
| 684     | Cartwright St              | Roma        | Sealed            | Industrial Access     | Intersection with Linton Street                   | 0.140          | 2             | 2D               |
| 441     | Catherine St               | Mitchell    | Sealed            | Industrial Access     | Intersection with Oxford St                       | 0.208          | 5             | 20<br>2A         |
| 504     | Cemetery Rd                | Yuleba      | Unsealed          | Access Place          | Intersection with Warrego Hwy                     | 0.174          | 13            | 6C               |
| 585     | Cemetery Rd                | Jackson     | Unsealed          | Access Place          | Intersection with Edward St                       | 0.502          | 8             | 5D               |
| 535     | Cemetery Rd                | Injune      | Sealed            | Access Place          | Intersection with Carnarvon Hwy                   | 0.255          | 7             | 2E               |
| 477     | Centenary Dr               | Muckadilla  | Sealed            | Access Street         | Intersection with Warrego Hwy                     | 0.651          | 9             | 4C               |
| 488     | Chadford St                | Wallumbilla | Sealed            | Commercial            | Intersection with Russel St                       | 0.478          | 12            | 3C               |
| 472     | Chambers St                | Amby        | Sealed            | Access Place          | Intersection with Queen St Amby                   | 0.223          | 6             | 4D               |
| 518     | Charles St                 | Surat       | Sealed            | Access Place          | Intersection with Charlotte St                    | 0.464          | 11            | 40<br>40         |
| 643a    | Charles St                 | Roma        | Sealed            | Minor Urban Collector | North of intersection with Miscamble St           | 0.953          | 2             | 5A               |
| 643b    | Charles St                 | Roma        | Sealed            | Commercial            | North of intersection with Miscamble St           | 0.615          | 2             | 5A               |
| 1415    | Charles St South           | Roma        | Sealed            | Access Street         | Intersection with Rae St West                     | 2.265          | 2             | 5D               |
| 545a    | Charleville Rd             | Mungallala  | Sealed            | Access Street         | Starts at the western end (intersects Redford Rd) | 0.415          | 10            | 4B               |
| 545b    | Charleville Rd             | Mungallala  | Unsealed          | Minor Access          | Intersection with Argyle St                       | 0.384          | 10            | 4B               |
| 519     | Charlotte St               | Surat       | Sealed            | Access Place          | Intersection with Marcus St                       | 0.384          | 10            | 4C               |
| 663     | Chrystal St                | Roma        | Sealed            | Minor Urban Collector | Intersection with Tiffin St                       | 1.458          | 2             | 5B               |
| 759     | Clayton Rd                 | Roma        | Sealed / Unsealed | Rural Residential     | Intersection with Beaumont Dr                     | 1.438          | 3             | 4B               |
| 847     | Clayton Ru<br>Clearview Dr | Roma        | Sealed            | Access Place          | Intersection with Beaumont Dr                     | 0.198          | 2             | 4B<br>1A         |
| 569     |                            | Wallumbilla | Unsealed          | Access Street         | Intersection with College St                      | 0.198          | 12            | 4C               |
|         | College St                 |             |                   |                       | , i i i i i i i i i i i i i i i i i i i           |                |               |                  |
| 665     | Conlan St                  | Roma        | Sealed            | Access Place          | Intersection with Lewis St South                  | 0.434          | 2             | 5C               |
| 712     | Conroy St                  | Roma        | Sealed            | Access Place          | Intersection with Soutter St                      | 0.134          | 1             | 3E               |

| Road_No      | Road Name             | Town             | Surface           | Category                              | Start Description                                           | Length<br>(km) | Map<br>Number   | Map<br>Reference |
|--------------|-----------------------|------------------|-------------------|---------------------------------------|-------------------------------------------------------------|----------------|-----------------|------------------|
| 520          | Cordelia St           | Surat            | Sealed            | Minor Urban Collector                 | Intersection with Marcus St                                 | 0.797          | 11              | 3C               |
| 686b         | Corfe Rd              | Roma             | Unsealed          | Rural Residential                     | Intersection with Tiffin St                                 | 2.454          | 2               | 1D               |
| 686a         | Corfe Rd              | Roma             | Sealed / Unsealed | Minor Urban Collector                 | Intersection with Tiffin St                                 | 2.434          | 2               | 4D               |
| 556          | Coronation St         | Injune           | Sealed            | Access Place                          | Intersection with First Ave                                 | 0.376          | 7               | 4D<br>3C         |
| 731          | Cottell St            | Roma             | Sealed            | Access Place                          | Intersection with Elmer St                                  | 1.431          | 2               | 2A               |
| 676          | Courtney St           | Roma             | Sealed            | Access Place                          | Intersection with Edwardes St South                         | 0.232          | 2               | 5C               |
| 696          | Crawford St           | Roma             | Sealed            | Access Place                          | Intersection with Elmer St                                  | 0.232          | 1               | 3C<br>3E         |
| 473          | Creek St              | Amby             | Sealed            | Access Street                         | Intersection with Chambers St                               | 0.532          | 6               | 4D               |
| 582          | Creek St              | Yuleba           | Sealed            | Access Place                          | Intersection with Stephenson St                             | 0.327          | 13              | 4D<br>4D         |
| 602a         | Currey St             | Roma             | Unsealed          | Rural Residential                     | Intersection with Bassett Ln                                | 1.065          | 15              | 4D<br>2C         |
| 602b         | Currey St             | Roma             | Sealed            | Minor Urban Collector                 | Intersection with Bassett Ln                                | 2.292          | 2               | 1A               |
| 602c         | Currey St             | Roma             | Unsealed          | Rural Residential                     | Intersection with Bassett Ln                                | 0.987          | 2               | 1 <u>R</u><br>1E |
| 854          | Dawson Ct             | Roma             | Sealed            | Access Place                          | Intersection with Wheeler Drive                             | 0.987          | 1               | 16               |
| 764          | Derrick Dr            | Roma             | Sealed            | Industrial Access                     | Intersection with Billy Bob Way                             | 0.007          | 3               | 4D               |
| 671          | Derry St              | Roma             | Sealed            | Access Place                          | Intersection with Charles St South                          | 0.191          | 2               | 4D<br>4C         |
| 853          | Dobel Way             | Roma             | Sealed            | Access Place                          | Intersection with Wheeler Drive (north end)                 | 0.324          | 1               | 4C               |
| 727          | Downs St              | Roma             | Sealed            | Access Place                          | Intersection with Bowen St                                  | 0.138          | 2               | 2A               |
| 581          |                       | Yuleba           | Sealed            | Access Street                         | Intersection with Perry St                                  | 0.635          | 13              | 3D               |
| 442          | Drury St<br>Dublin St | Mitchell         | Sealed            | Access Place                          | Intersection with Elizabeth St                              | 0.658          | 5               | 4A               |
| 707          | Dubin St<br>Duke St   |                  | Sealed            | Access STreet                         | Intersection with Queen St                                  | 0.838          |                 | 3A               |
|              | Duke St Central       | Roma             | Sealed            | Industrial Access                     | Intersection with Twine St                                  | 0.809          | 2               | 3A<br>3C         |
| 681<br>772   | Duke St South         | Roma             | Sealed            | Industrial Access                     |                                                             |                |                 | 3C<br>3D         |
|              |                       | Roma<br>Mitchell | Unsealed          | Industrial Access                     | Intersection with Warrego Hwy                               | 1.570<br>0.791 | 2               |                  |
| 469          | Dump Rd               | Wallumbilla      |                   |                                       | Intersection with Mitchell St George Rd                     |                | 5               | 6C               |
| 572a<br>572b | East St<br>East St    | Wallumbilla      | Sealed<br>Sealed  | Minor Urban Collector<br>Access Place | Intersection with Russel St<br>Intersection with Russel St  | 0.442          | 12<br>12        | 4C<br>4D         |
| 443          |                       | Mitchell         |                   | Access Place                          |                                                             |                | 12<br>F         |                  |
|              | Edinburgh St          |                  | Sealed            |                                       | Intersection with Louisa St<br>Intersection with Borland St | 0.647          | 5               | 4A               |
| 616          | Edna St               | Roma             | Sealed            | Access Place                          |                                                             | 0.284          | 1               | 4C               |
| 583          | Edward St             | Jackson          | Unsealed          | Access Place                          | Intersection with Cemetery Rd                               | 1.273          | 8               | 4C               |
| 654          | Edwardes St           | Roma             | Sealed            | Access Place                          | North of intersection with McDowall St                      | 0.510          | 2               | 6A               |
| 595          | Edwardes St North     | Roma             | Sealed            | Rural Residential                     | Intersection with McPhie St                                 | 2.520          | 1               | 6C               |
| 669          | Edwardes St South     | Roma             | Sealed            | Access Street                         | Intersection with Chrystal St                               | 0.448          | 2               | 5C               |
| 627          | Elanora St            | Roma             | Sealed            | Access Place                          | Intersection with Miscamble St                              | 0.232          | 1               | 5D               |
| 465          | Elizabeth St          | Mitchell         | Sealed            | Access Street                         | Intersection with Warrego Hwy                               | 0.232          | 4               | 5E               |
| 694          | Elmer St              | Roma             | Sealed            | Access Place                          | Intersection with Kirkbride St                              | 0.658          | 1               | 3D               |
| 624          | Enright St            | Roma             | Sealed            | Access Place                          | Intersection with Charles St                                | 0.114          | 1<br>Defen Dune | 5D               |
| 223          | Ernest St             | Hodgson          | Unsealed          | Access Place                          | Intersection with Hodgson Lane North                        | 0.371          | Refer Rura      | l Road Register  |
| 549          | Eton St               | Mitchell         | Unsealed          | Access Street                         | Intersection with Slatey's Lane                             | 2.160          | 4               | 1D               |
| 697          | Eva St                | Roma             | Sealed            | Access Street                         | Intersection with Miscamble St                              | 0.327          | 1               | 3E               |
| 610          | Everingham Ave        | Roma             | Sealed            | Access Place                          | Cul de sac - ends at intersection with Reid St              | 0.178          | 1               | 3C               |
| 610          | Everingham Ave        | Roma             | Sealed            | Access Place                          | Cul de sac - ends at intersection with Taylor Street        | 0.264          | 1               | 3C               |
| 4457         | Fairway Dr            | Roma             | Sealed            | Access Street                         | Intersection with Charles St South                          | 0.555          | 2               | 4E               |
| 726          | Farndons Ln           | Roma             | Unsealed          | Access Place                          | Intersection with Bowen St                                  | 0.234          | 2               | 2A               |
| 718          | Feather St            | Roma             | Sealed            | Access Street                         | Intersection with McDowall St                               | 1.100          | 2               | 4B               |
| 605          | Felicity Ct           | Roma             | Sealed            | Access Place                          | Intersection with Edwardes St North                         | 0.095          | 1               | 6E               |
| 708          | Ferrier St            | Roma             | Sealed            | Access Place                          | Cul de sac - ends at intersection with McDowall St          | 0.210          | 2               | 3A               |
| 536          | Fifth Av              | Injune           | Sealed            | Access Place                          | Intersection with Carnarvon Hwy                             | 0.129          | 7               | 3D               |
| 557          | First Av              | Injune           | Sealed            | Access Street                         | Intersection with Railway Pde                               | 0.637          | 7               | 4B               |

| Road_No | Road Name            | Town        | Surface  | Category              | Start Description                        | Length<br>(km) | Map<br>Number | Map<br>Reference |
|---------|----------------------|-------------|----------|-----------------------|------------------------------------------|----------------|---------------|------------------|
| 546     | Fishermans Rest Rd   | Mitchell    | Unsealed | Rural Residential     | Intersection with Warrego Hwy            | 0.658          |               | l Road Register  |
| 386     | Fleming Dr           | Roma        | Sealed   | Industrial Access     | Intersection with Roma Downs Rd          | 0.780          | 3             | 6E               |
| 850     | Flinders Ln          | Roma        | Sealed   | Access Place          | Intersection with Lomandra Avenue        | 0.071          | 2             | 1A               |
| 575     | Flinders St          | Wallumbilla | Sealed   | Access Place          | Intersection with Russel St              | 0.442          | 12            | 4C               |
| 578     | Flinders St          | Yuleba      | Sealed   | Access Place          | Intersection with Stephenson St          | 0.750          | 13            | 3D               |
| 566     | Flower St            | Injune      | Sealed   | Industrial Access     | Ends at Carnarvon Hwy                    | 0.230          | 7             | 4C               |
| 733     | Foott St             | Roma        | Sealed   | Access Street         | Intersection with Whip St                | 0.629          | 2             | 2A               |
| 563     | Fourth Av            | Injune      | Sealed   | Access Place          | Intersection with Carnarvon Hwy          | 0.570          | 7             | 4D               |
| 714     | Fowles Ln            | Roma        | Sealed   | Access Place          | Intersection with Koy St                 | 0.145          | 1             | 3E               |
| 700     | Fowles St            | Roma        | Sealed   | Access Place          | Intersection with Koy St                 | 0.194          | 1             | 3E               |
| 498     | Garden St            | Yuleba      | Sealed   | Access Place          | Intersection with Stephenson St          | 0.605          | 13            | 5C               |
| 687     | Geoghegan Rd         | Roma        | Unsealed | Minor Urban Collector | Intersection with Charles St South       | 4.358          | 2             | 1E               |
| 476     | George St            | Amby        | Sealed   | Major Urban Collector | North of Intersection with Creek St      | 0.300          | 6             | 4D               |
| 637     | George St            | Roma        | Sealed   | Access Place          | Intersection with Edwardes St North      | 0.369          | 1             | 5E               |
| 496     | George St (W)        | Wallumbilla | Sealed   | Major Urban Collector | Intersection with East St                | 0.550          | 12            | 4C               |
| 638     | George St East       | Roma        | Unsealed | Rural Residential     | East of intersection with Major St North | 2.070          | 3             | 2C               |
| 636     | George St West       | Roma        | Sealed   | Major Urban Collector | Intersection with Arthur St              | 0.263          | 1             | 5E               |
| 444     | Glasgow St           | Mitchell    | Sealed   | Access Place          | Intersection with Mary St                | 0.114          | 4             | 5E               |
| 439     | Grace St             | Mitchell    | Unsealed | Access Place          | Intersection with Oxford St              | 0.284          | 5             | 1A               |
| 653     | Gregory St           | Roma        | Sealed   | Access Place          | Intersection with Bungil Rd              | 0.616          | 2             | 5A               |
| 629     | Gregory St North     | Roma        | Sealed   | Access Place          | Intersection with Lovell St              | 0.232          | 1             | 6E               |
| 682     | Gregory St South     | Roma        | Sealed   | Access Place          | Ends at intersection with Chrystal St    | 0.107          | 2             | 5B               |
| 756     | Grulke Ln            | Roma        | Unsealed | Minor Access          | Intersection with Upper Bowen St         | 0.171          | 3             | 5C               |
| 767     | Hadwen Rd            | Roma        | Unsealed | Rural Residential     | Intersection with Roma Downs Rd          | 0.286          | 3             | 4C               |
| 600     | Hangar Dr            | Roma        | Sealed   | Industrial Access     | Intersection with Airport Dr             | 0.431          | 3             | 2B               |
| 534     | Hanger Ln            | Injune      | Sealed   | Industrial Access     | Intersection with Airport Dr (Injune)    | 0.077          | 7             | 1E               |
| 710     | Hanly St             | Roma        | Unsealed | Access Place          | Intersection with Bowen St               | 0.226          | 2             | 1A               |
| 729     | Harms St             | Roma        | Sealed   | Access Place          | Intersection with Jackson St             | 0.097          | 2             | 2B               |
| 510     | Harris Ln            | Jackson     | Unsealed | Access Place          | Intersection with Edward St              | 0.279          | 8             | 3D               |
| 445     | Harrow St            | Mitchell    | Sealed   | Access Place          | Intersection with Louisa St              | 0.715          | 4             | 4D               |
| 675     | Hasted St            | Roma        | Sealed   | Access Place          | Intersection with Edwardes St South      | 0.232          | 2             | 5C               |
| 642a    | Hawthorne St         | Roma        | Sealed   | Commercial            | Intersection with Bungil Rd              | 0.695          | 2             | 4A               |
| 642b    | Hawthorne St         | Roma        | Sealed   | Access Place          | Intersection with Bungil Rd              | 0.637          | 2             | 4B               |
| 631     | Hawthorne St Central | Roma        | Sealed   | Access Place          | Ends at intersection with George St East | 0.055          | 1             | 5E               |
| 630     | Hawthorne St North   | Roma        | Sealed   | Minor Urban Collector | Intersection with Lovell St              | 0.123          | 1             | 5E               |
| 844     | Henry St             | Hodgson     | Unsealed | Access Place          | Intersection with Hewitt St              | 0.178          | Refer Rura    | l Road Register  |
| 845     | Hewitt St            | Hodgson     | Unsealed | Access Place          | Intersection with Hodgson Ln North       | 0.160          |               | l Road Register  |
| 568     | High St              | Wallumbilla | Unsealed | Access Street         | Intersection with East St                | 0.960          | 12            | 30               |
| 573     | Hill St              | Wallumbilla | Sealed   | Access Street         | Intersection with May St                 | 0.490          | 12            | 3D               |
| 704     | Hoffman St           | Roma        | Sealed   | Access Place          | Intersection with Duke St                | 0.451          | 2             | 3A               |
| 737     | Holland St           | Roma        | Sealed   | Access Place          | Intersection with Foott St               | 0.230          | 2             | 2B               |
| 224     | Hopewell Ln          | Hodgson     | Unsealed | Access Place          | Intersection with Bindango Rd            | 0.230          |               | l Road Register  |
| 609     | Howard St            | Roma        | Sealed   | Access Place          | Intersection with Carnarvon Hwy          | 0.369          | 1             | 4C               |
| 609     | Howard St            | Roma        | Sealed   | Access Place          | Intersection with Carnarvon Hwy          | 0.265          | 1             | 4C<br>4C         |
| 608     | Hunter St            | Roma        | Sealed   | Access Place          | Intersection with Taylor St              | 0.301          | 1             | 40<br>4D         |
| 841     | Hutton St            | Injune      | Sealed   | Commercial            | Intersection with Flower St              | 1.232          | 7             | 4D<br>4C         |
| 532     | Industrial Av        | Surat       | Sealed   | Industrial Access     | Intersection with Carnaravon Hwy         | 0.632          | /             | I Road Register  |