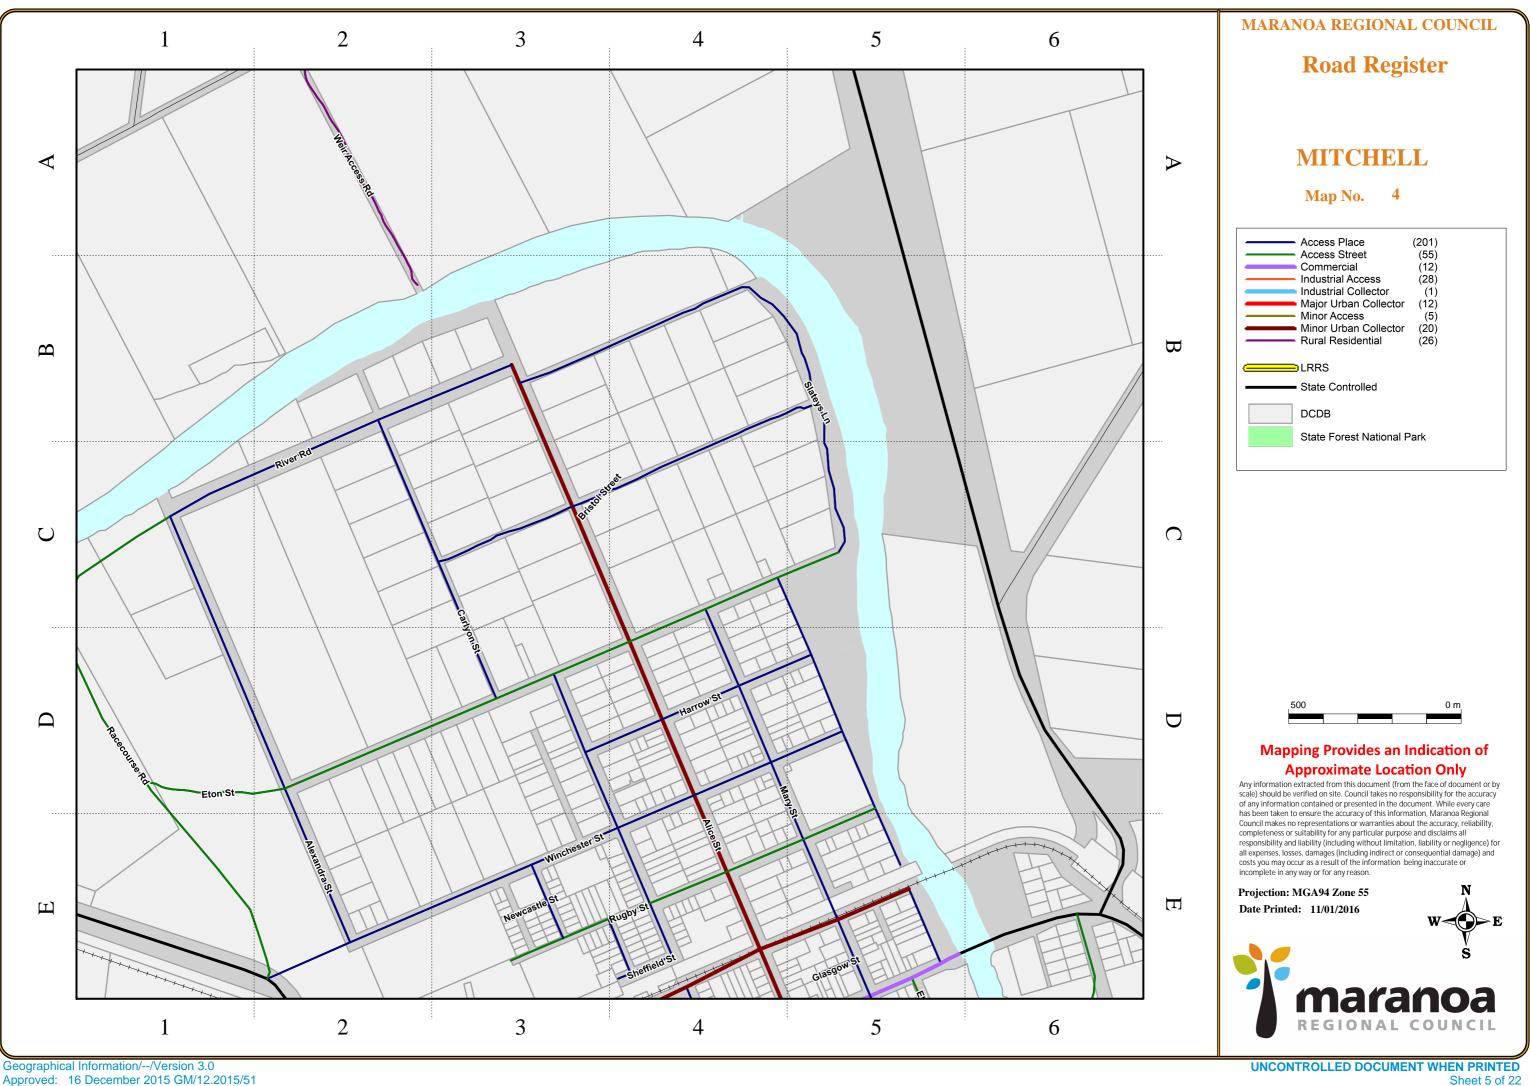

Approved: 16 December 2015 GM/12.2015/51

Approved: 16 December 2015 GM/12.2015/51

| Road_No | Road Name        | Town       | Surface           | Category              | Start Description                                   | Length | Map        | Map             |
|---------|------------------|------------|-------------------|-----------------------|-----------------------------------------------------|--------|------------|-----------------|
|         |                  |            |                   |                       |                                                     | (km)   | Number     | Reference       |
| 849     | Acacia Rd        | Roma       | Sealed            | Access Place          | Cul de sac (north end)                              | 0.058  | 2          | 2A              |
| 437     | Adelaide St      | Mitchell   | Sealed            | Access Place          | Intersection with Mitchell-St George Rd             | 0.219  | 5          | 3B              |
| 526     | Agatha St        | Surat      | Unsealed          | Access Place          | Intersection with William St                        | 0.362  | 11         | 5C              |
| 436     | Airport Dr       | Mitchell   | Sealed            | Rural Residential     | Intersection with Bollon Rd                         | 0.978  | Refer Rura | l Road Register |
| 597     | Airport Dr       | Roma       | Sealed            | Industrial Access     | Intersection with Carnarvon Hwy                     | 0.375  | 3          | 2B              |
| 567     | Airport Dr       | Injune     | Sealed            | Industrial Access     | Intersection with Carnarvon Hwy                     | 0.477  | 7          | 2E              |
| 635     | Albert St        | Roma       | Sealed            | Access Place          | Intersection with Carnarvon Hwy                     | 0.345  | 2          | 4A              |
| 674     | Alex Pde         | Roma       | Sealed            | Access Place          | Ends at intersection with Quintin St                | 0.347  | 2          | 4D              |
| 617     | Alexander Ave    | Roma       | Sealed            | Access Place          | Intersection with Borland St                        | 0.320  | 1          | 5C              |
| 587     | Alexander St     | Surat      | Sealed            | Access Street         | Intersection with Bertha St                         | 0.913  | 11         | 4D              |
| 438     | Alexandra St     | Mitchell   | Unsealed          | Access Place          | Intersection with Winchester St                     | 1.338  | 4          | 2D              |
| 702     | Alfred St        | Roma       | Sealed            | Access Street         | Intersection with Carnarvon Hwy                     | 0.212  | 2          | 4A              |
| 515     | Alice St         | Surat      | Sealed            | Access Street         | Intersection with Marcus St                         | 0.565  | 11         | 2C              |
| 470     | Alice St         | Mitchell   | Sealed            | Minor Urban Collector | Intersection with River Rd                          | 3.532  | 4          | 4E              |
| 621     | Allen St         | Roma       | Sealed            | Access Place          | Intersection with Taylor St East                    | 0.369  | 1          | 5D              |
| 744     | Allenby Ct       | Roma       | Sealed            | Access Place          | Intersection with Fairway Dr                        | 0.035  | 2          | 4E              |
| 809     | Andersons Rd     | Roma       | Unsealed          | Rural Residential     | Intersection with Short St                          | 0.455  | 3          | 3A              |
| 548     | Ann St           | Mitchell   | Sealed            | Access Place          | Intersection with Eton St                           | 3.309  | 4          | 4E              |
| 558     | Annandale St     | Injune     | Sealed            | Access Place          | Starts at North end                                 | 0.772  | 7          | 3C              |
| 511     | Anne St          | Jackson    | Sealed            | Access Place          | Intersection with Railway St Jackson                | 0.126  | 8          | 3C              |
| 746     | Appleby Cl       | Roma       | Sealed            | Access Place          | Intersection with Fairway Dr                        | 0.034  | 2          | 4E              |
| 543a    | Argyle St        | Mungallala | Unsealed          | Access Place          | Intersection with Charleville Rd                    | 0.224  | 10         | 4B              |
| 543b    | Argyle St        | Mungallala | Unsealed          | Minor Access          | Intersection with Charleville Rd                    | 0.199  | 10         | 4B              |
| 640a    | Arthur St        | Roma       | Sealed            | Minor Urban Collector | Intersection with Borland St                        | 0.921  | 2          | 5A              |
| 640b    | Arthur St        | Roma       | Sealed            | Commercial            | Intersection with Borland St                        | 0.694  | 2          | 5A              |
| 640c    | Arthur St        | Roma       | Sealed            | Access Street         | Intersection with Borland St                        | 0.883  | 2          | 4C              |
| 650     | Ashburn Rd       | Roma       | Sealed            | Rural Residential     | Intersection with Bungil Rd                         | 0.978  | 3          | 1B              |
| 589     | Augusta St       | Surat      | Sealed            | Access Place          | Intersection with Burrowes St                       | 0.292  | 11         | 2B              |
| 698     | Badgery St       | Roma       | Sealed / Unsealed | Access Place          | Intersection with Nuss St                           | 0.195  | 1          | 4E              |
| 1497a   | Baker-Finch Cres | Roma       | Sealed            | Access STreet         | Intersection with Charles Street South              | 0.119  | 2          | 4E              |
| 1497b   | Baker-Finch Cres | Roma       | Sealed            | Access Place          | Intersection with Charles Street South              | 0.285  | 2          | 4E              |
| 577     | Banks St         | Yuleba     | Sealed            | Access Place          | Intersection with Stephenson St                     | 0.753  | 13         | 3D              |
| 384     | Barnard Rd       | Roma       | Sealed            | Industrial Access     | Intersection with Carnaravon Hwy                    | 1.270  | 3          | 6D              |
| 475     | Basalt St        | Amby       | Unsealed          | Access Place          | Intersection with Amby North Rd                     | 0.213  | 6          | 4C              |
| 497     | Bass St          | Yuleba     | Sealed            | Access Place          | Intersection with Stephenson St                     | 0.470  | 13         | 3C              |
| 618a    | Bassett Ct       | Roma       | Sealed            | Access Place          | Intersection with Taylor St East                    | 0.200  | 1          | 5C              |
| 618b    | Bassett Ct       | Roma       | Sealed            | Access Place          | Taylor Street East                                  | 0.235  | 1          | 4C              |
| 601     | Bassett Ln       | Roma       | Sealed            | Rural Residential     | Intersection with Carnarvon Hwy                     | 3.411  | 1          | 1B              |
| 596     | Bassett Ln East  | Roma       | Unsealed          | Rural Residential     | Intersection with Carnarvon Hwy                     | 1.828  | 1          | 5B              |
| 760     | Beaumont Dr      | Roma       | Sealed            | Industrial Access     | Intersection with Roslyn Dr                         | 0.717  | 3          | 5C              |
| 576     | Bedwell St       | Yuleba     | Sealed            | Access Street         | Starts east of intersection with Creek St           | 1.467  | 13         | 2C              |
| 725     | Beetson Dr       | Roma       | Sealed            | Access Place          | Intersection with Currey St                         | 0.471  | 2          | 1B              |
| 735     | Beitz St         | Roma       | Sealed            | Access Place          | Intersection with Whip St                           | 0.328  | 2          | 2A              |
| 516     | Bertha St        | Surat      | Sealed            | Access Place          | Intersection with Marcus St                         | 0.796  | 11         | 3C              |
| 766     | Billy Bob Way    | Roma       | Sealed            | Industrial Collector  | Intersection with Warrego Hwy                       | 0.457  | 3          | 5D              |
| 607     | Bond St          | Roma       | Sealed            | Access Place          | Cul de sac - ends at intersection with Miscamble St | 0.257  | 1          | 4D              |
| 757     | Bore 14 Access   | Roma       | Unsealed          | Rural Residential     | Intersection with Upper Bowen St                    | 0.334  | 3          | 2C              |

| Road_No | Road Name                  | Town        | Surface           | Category              | Start Description                                 | Length<br>(km) | Map<br>Number | Map<br>Reference |
|---------|----------------------------|-------------|-------------------|-----------------------|---------------------------------------------------|----------------|---------------|------------------|
| 632     | Bore 15 Access Rd          | Roma        | Unsealed          | Access Place          | Freemans Road                                     | 0.253          | 3             | 6D               |
| 620     | Borland St                 | Roma        | Sealed            | Access Street         | Intersection with Edna St                         | 0.539          | 1             | 5C               |
| 753     | Bourne Dr                  | Roma        | Sealed            | Rural Residential     | Intersection with Upper Bowen St                  | 1.505          | 3             | 1C               |
| 711a    | Bowen St                   | Roma        | Sealed            | Major Urban Collector | Intersection with Karalee Crt                     | 2.832          | 2             | 2A               |
| 711b    | Bowen St                   | Roma        | Sealed            | Major Urban Collector | Karalee Court                                     | 0.281          | 2             | 6B               |
| 453     | Bristol Street             | Mitchell    | Unsealed          | Access Place          | Intersection with Carolyn St                      | 1.200          | 4             | 3C               |
| 622     | Brook St                   | Roma        | Unsealed          | Access Place          | Intersection with Taylor St East                  | 0.293          | 1             | 5D               |
| 564     | Broughton St               | Injune      | Sealed            | Access Place          | Intersection with Carnarvon Hwy                   | 0.121          | 7             | 3D               |
| 703     | Brown Ln                   | Roma        | Sealed            | Access Place          | Intersection with Russell St                      | 0.206          | 2             | 3A               |
| 478     | Bungil Rd                  | Muckadilla  | Unsealed          | Access Place          | Intersection with Centenary Dr                    | 0.145          | 9             | 4C               |
| 639a    | Bungil St                  | Roma        | Sealed            | Access Street         | East of interesction with Tiffin St North         | 1.408          | 2             | 6A               |
| 639b    | Bungil St                  | Roma        | Sealed            | Commercial            | East of interesction with Tiffin St North         | 0.523          | 2             | 5A               |
| 428     | Burke St                   | Mungallala  | Sealed            | Access Place          | Intersection with Redford Rd                      | 0.148          | 10            | 4C               |
| 487     | Burke St                   | Wallumbilla | Sealed            | Access Place          | Intersection with Russel St                       | 0.296          | 12            | 3B               |
| 502     | Burke St                   | Yuleba      | Unsealed          | Access Place          | Intersection with Warrego Hwy                     | 0.252          | 13            | 3B               |
| 429     | Burke St East              | Mungallala  | Unsealed          | Access Place          | Intersection with Redford Rd                      | 0.178          | 10            | 4C               |
| 517a    | Burrowes St                | Surat       | Sealed            | Major Urban Collector | Intersection with Augusta St                      | 0.320          | 11            | 4B               |
| 517b    | Burrowes St                | Surat       | Sealed            | Commercial            | Intersection with Augusta St                      | 0.380          | 11            | 4B               |
| 517c    | Burrowes St                | Surat       | Sealed            | Access Place          | Intersection with Augusta St                      | 0.691          | 11            | 3B               |
| 551     | Bypass Rd                  | Mitchell    | Sealed            | Access Street         | Intersection with Warrego Hwy                     | 0.821          | 4             | 6E               |
| 458     | Cambridge Ln               | Mitchell    | Sealed            | Access Place          | Cambridge St                                      | 0.273          | 5             | 3A               |
| 842     | Cambridge St               | Mitchell    | Sealed            | Commercial            | Starts at Maranoa River Bridge on Warrego Hwy     | 1.485          | 4             | 5E               |
| 762     | Campbell Park Rd           | Roma        | Sealed            | Access Place          | Intersection with Warrego Hwy                     | 0.493          | 3             | 5C               |
| 440     | Carlyon St                 | Mitchell    | Sealed            | Access Place          | Intersection with River Rd                        | 0.876          | 4             | 3C               |
| 460     | Caroline St                | Mitchell    | Sealed            | Commercial            | Intersection with Oxford St                       | 0.220          | 5             | 2A               |
| 606     | Carramar Pl                | Roma        | Sealed            | Access Place          | Intersection with Elanora St                      | 0.079          | 1             | 4D               |
| 684     | Cartwright St              | Roma        | Sealed            | Industrial Access     | Intersection with Linton Street                   | 0.140          | 2             | 2D               |
| 441     | Catherine St               | Mitchell    | Sealed            | Industrial Access     | Intersection with Oxford St                       | 0.208          | 5             | 20<br>2A         |
| 504     | Cemetery Rd                | Yuleba      | Unsealed          | Access Place          | Intersection with Warrego Hwy                     | 0.174          | 13            | 6C               |
| 585     | Cemetery Rd                | Jackson     | Unsealed          | Access Place          | Intersection with Edward St                       | 0.502          | 8             | 5D               |
| 535     | Cemetery Rd                | Injune      | Sealed            | Access Place          | Intersection with Carnarvon Hwy                   | 0.255          | 7             | 2E               |
| 477     | Centenary Dr               | Muckadilla  | Sealed            | Access Street         | Intersection with Warrego Hwy                     | 0.651          | 9             | 4C               |
| 488     | Chadford St                | Wallumbilla | Sealed            | Commercial            | Intersection with Russel St                       | 0.478          | 12            | 3C               |
| 472     | Chambers St                | Amby        | Sealed            | Access Place          | Intersection with Queen St Amby                   | 0.223          | 6             | 4D               |
| 518     | Charles St                 | Surat       | Sealed            | Access Place          | Intersection with Charlotte St                    | 0.464          | 11            | 40<br>40         |
| 643a    | Charles St                 | Roma        | Sealed            | Minor Urban Collector | North of intersection with Miscamble St           | 0.953          | 2             | 5A               |
| 643b    | Charles St                 | Roma        | Sealed            | Commercial            | North of intersection with Miscamble St           | 0.615          | 2             | 5A               |
| 1415    | Charles St South           | Roma        | Sealed            | Access Street         | Intersection with Rae St West                     | 2.265          | 2             | 5D               |
| 545a    | Charleville Rd             | Mungallala  | Sealed            | Access Street         | Starts at the western end (intersects Redford Rd) | 0.415          | 10            | 4B               |
| 545b    | Charleville Rd             | Mungallala  | Unsealed          | Minor Access          | Intersection with Argyle St                       | 0.384          | 10            | 4B               |
| 519     | Charlotte St               | Surat       | Sealed            | Access Place          | Intersection with Marcus St                       | 0.384          | 10            | 4C               |
| 663     | Chrystal St                | Roma        | Sealed            | Minor Urban Collector | Intersection with Tiffin St                       | 1.458          | 2             | 5B               |
| 759     | Clayton Rd                 | Roma        | Sealed / Unsealed | Rural Residential     | Intersection with Beaumont Dr                     | 1.438          | 3             | 4B               |
| 847     | Clayton Ru<br>Clearview Dr | Roma        | Sealed            | Access Place          | Intersection with Beaumont Dr                     | 0.198          | 2             | 4B<br>1A         |
| 569     |                            | Wallumbilla | Unsealed          | Access Street         | Intersection with College St                      | 0.198          | 12            | 4C               |
|         | College St                 |             |                   |                       | , i i i i i i i i i i i i i i i i i i i           |                |               |                  |
| 665     | Conlan St                  | Roma        | Sealed            | Access Place          | Intersection with Lewis St South                  | 0.434          | 2             | 5C               |
| 712     | Conroy St                  | Roma        | Sealed            | Access Place          | Intersection with Soutter St                      | 0.134          | 1             | 3E               |

| Road_No      | Road Name             | Town             | Surface           | Category                              | Start Description                                           | Length<br>(km) | Map<br>Number   | Map<br>Reference |
|--------------|-----------------------|------------------|-------------------|---------------------------------------|-------------------------------------------------------------|----------------|-----------------|------------------|
| 520          | Cordelia St           | Surat            | Sealed            | Minor Urban Collector                 | Intersection with Marcus St                                 | 0.797          | 11              | 3C               |
| 686b         | Corfe Rd              | Roma             | Unsealed          | Rural Residential                     | Intersection with Tiffin St                                 | 2.454          | 2               | 1D               |
| 686a         | Corfe Rd              | Roma             | Sealed / Unsealed | Minor Urban Collector                 | Intersection with Tiffin St                                 | 2.434          | 2               | 4D               |
| 556          | Coronation St         | Injune           | Sealed            | Access Place                          | Intersection with First Ave                                 | 0.376          | 7               | 4D<br>3C         |
| 731          | Cottell St            | Roma             | Sealed            | Access Place                          | Intersection with Elmer St                                  | 1.431          | 2               | 2A               |
| 676          | Courtney St           | Roma             | Sealed            | Access Place                          | Intersection with Edwardes St South                         | 0.232          | 2               | 5C               |
| 696          | Crawford St           | Roma             | Sealed            | Access Place                          | Intersection with Elmer St                                  | 0.232          | 1               | 3C<br>3E         |
| 473          | Creek St              | Amby             | Sealed            | Access Street                         | Intersection with Chambers St                               | 0.532          | 6               | 4D               |
| 582          | Creek St              | Yuleba           | Sealed            | Access Place                          | Intersection with Stephenson St                             | 0.327          | 13              | 4D<br>4D         |
| 602a         | Currey St             | Roma             | Unsealed          | Rural Residential                     | Intersection with Bassett Ln                                | 1.065          | 15              | 4D<br>2C         |
| 602b         | Currey St             | Roma             | Sealed            | Minor Urban Collector                 | Intersection with Bassett Ln                                | 2.292          | 2               | 1A               |
| 602c         | Currey St             | Roma             | Unsealed          | Rural Residential                     | Intersection with Bassett Ln                                | 0.987          | 2               | 1 <u>R</u><br>1E |
| 854          | Dawson Ct             | Roma             | Sealed            | Access Place                          | Intersection with Wheeler Drive                             | 0.987          | 1               | 16               |
| 764          | Derrick Dr            | Roma             | Sealed            | Industrial Access                     | Intersection with Billy Bob Way                             | 0.007          | 3               | 4D               |
| 671          | Derry St              | Roma             | Sealed            | Access Place                          | Intersection with Charles St South                          | 0.191          | 2               | 4D<br>4C         |
| 853          | Dobel Way             | Roma             | Sealed            | Access Place                          | Intersection with Wheeler Drive (north end)                 | 0.324          | 1               | 4C               |
| 727          | Downs St              | Roma             | Sealed            | Access Place                          | Intersection with Bowen St                                  | 0.138          | 2               | 2A               |
| 581          |                       | Yuleba           | Sealed            | Access Street                         | Intersection with Perry St                                  | 0.635          | 13              | 3D               |
| 442          | Drury St<br>Dublin St | Mitchell         | Sealed            | Access Place                          | Intersection with Elizabeth St                              | 0.658          | 5               | 4A               |
| 707          | Dubin St<br>Duke St   |                  | Sealed            | Access STreet                         | Intersection with Queen St                                  | 0.838          |                 | 3A               |
|              | Duke St Central       | Roma             | Sealed            | Industrial Access                     | Intersection with Twine St                                  | 0.809          | 2               | 3A<br>3C         |
| 681<br>772   | Duke St South         | Roma             | Sealed            | Industrial Access                     |                                                             |                |                 | 3C<br>3D         |
|              |                       | Roma<br>Mitchell | Unsealed          | Industrial Access                     | Intersection with Warrego Hwy                               | 1.570<br>0.791 | 2               |                  |
| 469          | Dump Rd               | Wallumbilla      |                   |                                       | Intersection with Mitchell St George Rd                     |                | 5               | 6C               |
| 572a<br>572b | East St<br>East St    | Wallumbilla      | Sealed<br>Sealed  | Minor Urban Collector<br>Access Place | Intersection with Russel St<br>Intersection with Russel St  | 0.442          | 12<br>12        | 4C<br>4D         |
| 443          |                       | Mitchell         |                   | Access Place                          |                                                             |                | 12<br>F         |                  |
|              | Edinburgh St          |                  | Sealed            |                                       | Intersection with Louisa St<br>Intersection with Borland St | 0.647          | 5               | 4A               |
| 616          | Edna St               | Roma             | Sealed            | Access Place                          |                                                             | 0.284          | 1               | 4C               |
| 583          | Edward St             | Jackson          | Unsealed          | Access Place                          | Intersection with Cemetery Rd                               | 1.273          | 8               | 4C               |
| 654          | Edwardes St           | Roma             | Sealed            | Access Place                          | North of intersection with McDowall St                      | 0.510          | 2               | 6A               |
| 595          | Edwardes St North     | Roma             | Sealed            | Rural Residential                     | Intersection with McPhie St                                 | 2.520          | 1               | 6C               |
| 669          | Edwardes St South     | Roma             | Sealed            | Access Street                         | Intersection with Chrystal St                               | 0.448          | 2               | 5C               |
| 627          | Elanora St            | Roma             | Sealed            | Access Place                          | Intersection with Miscamble St                              | 0.232          | 1               | 5D               |
| 465          | Elizabeth St          | Mitchell         | Sealed            | Access Street                         | Intersection with Warrego Hwy                               | 0.232          | 4               | 5E               |
| 694          | Elmer St              | Roma             | Sealed            | Access Place                          | Intersection with Kirkbride St                              | 0.658          | 1               | 3D               |
| 624          | Enright St            | Roma             | Sealed            | Access Place                          | Intersection with Charles St                                | 0.114          | 1<br>Defen Dune | 5D               |
| 223          | Ernest St             | Hodgson          | Unsealed          | Access Place                          | Intersection with Hodgson Lane North                        | 0.371          | Refer Rura      | l Road Register  |
| 549          | Eton St               | Mitchell         | Unsealed          | Access Street                         | Intersection with Slatey's Lane                             | 2.160          | 4               | 1D               |
| 697          | Eva St                | Roma             | Sealed            | Access Street                         | Intersection with Miscamble St                              | 0.327          | 1               | 3E               |
| 610          | Everingham Ave        | Roma             | Sealed            | Access Place                          | Cul de sac - ends at intersection with Reid St              | 0.178          | 1               | 3C               |
| 610          | Everingham Ave        | Roma             | Sealed            | Access Place                          | Cul de sac - ends at intersection with Taylor Street        | 0.264          | 1               | 3C               |
| 4457         | Fairway Dr            | Roma             | Sealed            | Access Street                         | Intersection with Charles St South                          | 0.555          | 2               | 4E               |
| 726          | Farndons Ln           | Roma             | Unsealed          | Access Place                          | Intersection with Bowen St                                  | 0.234          | 2               | 2A               |
| 718          | Feather St            | Roma             | Sealed            | Access Street                         | Intersection with McDowall St                               | 1.100          | 2               | 4B               |
| 605          | Felicity Ct           | Roma             | Sealed            | Access Place                          | Intersection with Edwardes St North                         | 0.095          | 1               | 6E               |
| 708          | Ferrier St            | Roma             | Sealed            | Access Place                          | Cul de sac - ends at intersection with McDowall St          | 0.210          | 2               | 3A               |
| 536          | Fifth Av              | Injune           | Sealed            | Access Place                          | Intersection with Carnarvon Hwy                             | 0.129          | 7               | 3D               |
| 557          | First Av              | Injune           | Sealed            | Access Street                         | Intersection with Railway Pde                               | 0.637          | 7               | 4B               |

| Road_No | Road Name            | Town        | Surface  | Category              | Start Description                        | Length<br>(km) | Map<br>Number | Map<br>Reference |
|---------|----------------------|-------------|----------|-----------------------|------------------------------------------|----------------|---------------|------------------|
| 546     | Fishermans Rest Rd   | Mitchell    | Unsealed | Rural Residential     | Intersection with Warrego Hwy            | 0.658          |               | l Road Register  |
| 386     | Fleming Dr           | Roma        | Sealed   | Industrial Access     | Intersection with Roma Downs Rd          | 0.780          | 3             | 6E               |
| 850     | Flinders Ln          | Roma        | Sealed   | Access Place          | Intersection with Lomandra Avenue        | 0.071          | 2             | 1A               |
| 575     | Flinders St          | Wallumbilla | Sealed   | Access Place          | Intersection with Russel St              | 0.442          | 12            | 4C               |
| 578     | Flinders St          | Yuleba      | Sealed   | Access Place          | Intersection with Stephenson St          | 0.750          | 13            | 3D               |
| 566     | Flower St            | Injune      | Sealed   | Industrial Access     | Ends at Carnarvon Hwy                    | 0.230          | 7             | 4C               |
| 733     | Foott St             | Roma        | Sealed   | Access Street         | Intersection with Whip St                | 0.629          | 2             | 2A               |
| 563     | Fourth Av            | Injune      | Sealed   | Access Place          | Intersection with Carnarvon Hwy          | 0.570          | 7             | 4D               |
| 714     | Fowles Ln            | Roma        | Sealed   | Access Place          | Intersection with Koy St                 | 0.145          | 1             | 3E               |
| 700     | Fowles St            | Roma        | Sealed   | Access Place          | Intersection with Koy St                 | 0.194          | 1             | 3E               |
| 498     | Garden St            | Yuleba      | Sealed   | Access Place          | Intersection with Stephenson St          | 0.605          | 13            | 5C               |
| 687     | Geoghegan Rd         | Roma        | Unsealed | Minor Urban Collector | Intersection with Charles St South       | 4.358          | 2             | 1E               |
| 476     | George St            | Amby        | Sealed   | Major Urban Collector | North of Intersection with Creek St      | 0.300          | 6             | 4D               |
| 637     | George St            | Roma        | Sealed   | Access Place          | Intersection with Edwardes St North      | 0.369          | 1             | 5E               |
| 496     | George St (W)        | Wallumbilla | Sealed   | Major Urban Collector | Intersection with East St                | 0.550          | 12            | 4C               |
| 638     | George St East       | Roma        | Unsealed | Rural Residential     | East of intersection with Major St North | 2.070          | 3             | 2C               |
| 636     | George St West       | Roma        | Sealed   | Major Urban Collector | Intersection with Arthur St              | 0.263          | 1             | 5E               |
| 444     | Glasgow St           | Mitchell    | Sealed   | Access Place          | Intersection with Mary St                | 0.114          | 4             | 5E               |
| 439     | Grace St             | Mitchell    | Unsealed | Access Place          | Intersection with Oxford St              | 0.284          | 5             | 1A               |
| 653     | Gregory St           | Roma        | Sealed   | Access Place          | Intersection with Bungil Rd              | 0.616          | 2             | 5A               |
| 629     | Gregory St North     | Roma        | Sealed   | Access Place          | Intersection with Lovell St              | 0.232          | 1             | 6E               |
| 682     | Gregory St South     | Roma        | Sealed   | Access Place          | Ends at intersection with Chrystal St    | 0.107          | 2             | 5B               |
| 756     | Grulke Ln            | Roma        | Unsealed | Minor Access          | Intersection with Upper Bowen St         | 0.171          | 3             | 5C               |
| 767     | Hadwen Rd            | Roma        | Unsealed | Rural Residential     | Intersection with Roma Downs Rd          | 0.286          | 3             | 4C               |
| 600     | Hangar Dr            | Roma        | Sealed   | Industrial Access     | Intersection with Airport Dr             | 0.431          | 3             | 2B               |
| 534     | Hanger Ln            | Injune      | Sealed   | Industrial Access     | Intersection with Airport Dr (Injune)    | 0.077          | 7             | 1E               |
| 710     | Hanly St             | Roma        | Unsealed | Access Place          | Intersection with Bowen St               | 0.226          | 2             | 1A               |
| 729     | Harms St             | Roma        | Sealed   | Access Place          | Intersection with Jackson St             | 0.097          | 2             | 2B               |
| 510     | Harris Ln            | Jackson     | Unsealed | Access Place          | Intersection with Edward St              | 0.279          | 8             | 3D               |
| 445     | Harrow St            | Mitchell    | Sealed   | Access Place          | Intersection with Louisa St              | 0.715          | 4             | 4D               |
| 675     | Hasted St            | Roma        | Sealed   | Access Place          | Intersection with Edwardes St South      | 0.232          | 2             | 5C               |
| 642a    | Hawthorne St         | Roma        | Sealed   | Commercial            | Intersection with Bungil Rd              | 0.695          | 2             | 4A               |
| 642b    | Hawthorne St         | Roma        | Sealed   | Access Place          | Intersection with Bungil Rd              | 0.637          | 2             | 4B               |
| 631     | Hawthorne St Central | Roma        | Sealed   | Access Place          | Ends at intersection with George St East | 0.055          | 1             | 5E               |
| 630     | Hawthorne St North   | Roma        | Sealed   | Minor Urban Collector | Intersection with Lovell St              | 0.123          | 1             | 5E               |
| 844     | Henry St             | Hodgson     | Unsealed | Access Place          | Intersection with Hewitt St              | 0.178          | Refer Rura    | l Road Register  |
| 845     | Hewitt St            | Hodgson     | Unsealed | Access Place          | Intersection with Hodgson Ln North       | 0.160          |               | l Road Register  |
| 568     | High St              | Wallumbilla | Unsealed | Access Street         | Intersection with East St                | 0.960          | 12            | 30               |
| 573     | Hill St              | Wallumbilla | Sealed   | Access Street         | Intersection with May St                 | 0.490          | 12            | 3D               |
| 704     | Hoffman St           | Roma        | Sealed   | Access Place          | Intersection with Duke St                | 0.451          | 2             | 3A               |
| 737     | Holland St           | Roma        | Sealed   | Access Place          | Intersection with Foott St               | 0.230          | 2             | 2B               |
| 224     | Hopewell Ln          | Hodgson     | Unsealed | Access Place          | Intersection with Bindango Rd            | 0.230          |               | l Road Register  |
| 609     | Howard St            | Roma        | Sealed   | Access Place          | Intersection with Carnarvon Hwy          | 0.369          | 1             | 4C               |
| 609     | Howard St            | Roma        | Sealed   | Access Place          | Intersection with Carnarvon Hwy          | 0.265          | 1             | 4C<br>4C         |
| 608     | Hunter St            | Roma        | Sealed   | Access Place          | Intersection with Taylor St              | 0.301          | 1             | 40<br>4D         |
| 841     | Hutton St            | Injune      | Sealed   | Commercial            | Intersection with Flower St              | 1.232          | 7             | 4D<br>4C         |
| 532     | Industrial Av        | Surat       | Sealed   | Industrial Access     | Intersection with Carnaravon Hwy         | 0.632          | /             | I Road Register  |

| Road_No | Road Name                | Town        | Surface           | Category              | Start Description                                 | Length<br>(km) | Map<br>Number | Map<br>Reference |
|---------|--------------------------|-------------|-------------------|-----------------------|---------------------------------------------------|----------------|---------------|------------------|
| 446     | Industrial Estate Rd     | Mitchell    | Sealed            | Industrial Access     | Intersection with Mitchell St George Rd           | 0.946          | 5             | 6D               |
| 447     | Isabella St              | Mitchell    | Sealed            | Access Place          | Intersection with Winchester St                   | 0.231          | 4             | 3E               |
| 521     | Ivan St                  | Surat       | Sealed            | Access Street         | Intersection with Alice St                        | 1.443          | 11            | 5D               |
| 685     | Ivy St                   | Roma        | Sealed / Unsealed | Access Place          | Intersection with Charles St South                | 0.526          | 2             | 4C               |
| 673     | Jacaranda Av             | Roma        | Sealed            | Access Place          | Intersection with Quintin St                      | 0.100          | 2             | 4C               |
| 514     | Jackson Park Rd          | Jackson     | Sealed            | Access Place          | Intersection with Railway St Jackson              | 0.123          | 8             | 4C               |
| 509     | Jackson Rd               | Jackson     | Sealed            | Access Street         | Intersection with Railway St Jackson              | 0.187          | 8             | 3C               |
| 730     | Jackson St               | Roma        | Sealed            | Access Place          | Intersection with Bowen St                        | 0.603          | 2             | 2A               |
| 396     | James St                 | Mungallala  | Unsealed          | Access Place          | Intersection with Railway Rd                      | 0.180          | 10            | 3E               |
| 721     | Karalee Ct               | Roma        | Sealed            | Access Place          | Intersection with Bowen St                        | 0.299          | 2             | 1A               |
| 385     | Kimbler Rd               | Roma        | Sealed            | Industrial Access     | Intersection with Barnard Rd                      | 1.239          | 3             | 6C               |
| 522     | King St                  | Surat       | Sealed            | Access Street         | Intersection with Talavera Rd (Urban boundary)    | 0.532          | 11            | 2C               |
| 691     | Kirkbride St             | Roma        | Sealed / Unsealed | Access Place          | Intersection with Powell St                       | 0.450          | 1             | 3D               |
| 701     | Koy St                   | Roma        | Sealed            | Access Place          | Intersection with Miscamble St                    | 0.123          | 1             | 3E               |
| 814     | Lake Neverfill Access Rd | Roma        | Unsealed          | Access Place          | Intersection with Campbell Park Rd                | 0.369          | 3             | 5C               |
| 693     | Lalor St                 | Roma        | Sealed            | Access Place          | Intersection with Powell St                       | 0.240          | 1             | 2D               |
| 695     | Laman St                 | Roma        | Sealed            | Access Place          | Intersection with Kirkbride St                    | 0.122          | 1             | 3D               |
| 570     | Landsborough St          | Wallumbilla | Sealed            | Access Place          | Intersection with Russel St                       | 0.439          | 12            | 4C               |
| 501     | Langton Av               | Yuleba      | Sealed            | Access Place          | Intersection with Warrego Hwy                     | 0.123          | 13            | 4C               |
| 655     | Lewis St                 | Roma        | Sealed            | Access Place          | Intersection with McDowall St                     | 0.386          | 2             | 6B               |
| 649     | Lewis St N               | Roma        | Unformed          | Access Place          | Ends at intersection with Bungil Rd               | 0.151          | 2             | 6A               |
| 662     | Lewis St South           | Roma        | Sealed / Unsealed | Access Place          | Intersection with Chrystal St                     | 0.524          | 2             | 6C               |
| 765     | Lindsay Ct               | Roma        | Sealed            | Industrial Access     | Intersection with Billy Bob Way                   | 0.266          | 3             | 5C               |
| 824     | Linton St                | Roma        | Sealed            | Industrial Access     | Intersection with Raglan St                       | 0.447          | 2             | 2C               |
| 448     | Liverpool St             | Mitchell    | Sealed            | Access Place          | Intersection with Mitchell St George Rd           | 0.223          | 5             | 3A               |
| 723     | Lockyer Cr               | Roma        | Sealed            | Access Place          | Intersection with Beetson Dr                      | 0.183          | 2             | 1A               |
| 846     | Lomandra Av              | Roma        | Sealed            | Access Place          | Intersection with Acacia Rd                       | 0.233          | 2             | 1A               |
| 547     | Louisa St                | Mitchell    | Sealed            | Access Place          | Intersection with Eton St                         | 2.190          | 4             | 5D               |
| 646     | Lovell St                | Roma        | Sealed            | Major Urban Collector | Intersection with Edwardes St North               | 0.876          | 1             | 5E               |
| 728     | Luff St                  | Roma        | Sealed            | Access Place          | Intersection with Foott St                        | 0.437          | 2             | 2B               |
| 603     | Madison Tce              | Roma        | Sealed            | Access Place          | Intersection with Edwardes St North               | 0.315          | 1             | 6D               |
| 594     | Maiden St                | Roma        | Sealed            | Access Place          | North of intersection with Martin St              | 0.441          | 1             | 4B               |
| 656     | Major St                 | Roma        | Sealed            | Access Place          | Intersection with McDowall St                     | 0.475          | 2             | 6A               |
| 647     | Major St North           | Roma        | Sealed            | Rural Residential     | Intersection with George St East                  | 0.230          | 2             | 6A               |
| 661     | Major St South           | Roma        | Sealed            | Access Place          | Intersection with Rae St                          | 0.197          | 2             | 6B               |
| 523     | Marcus St                | Surat       | Sealed            | Access Place          | Intersection with Augusta St                      | 1.060          | 11            | 4B               |
| 449     | Margaret St              | Mitchell    | Sealed            | Access Place          | Intersection with Rugby St                        | 0.171          | 4             | 4E               |
| 645     | Marsden Ct               | Roma        | Sealed            | Access Place          | Cul de sac - ends at intersection with Borland St | 0.157          | 1             | 50               |
| 592     | Martin St                | Roma        | Sealed            | Access Place          | Intersection with Carnarvon Hwy                   | 0.135          | 1             | 4B               |
| 450     | Mary St                  | Mitchell    | Sealed            | Access Place          | Intersection with Eton St                         | 2.172          | 4             | 4D               |
| 634     | May St                   | Roma        | Sealed            | Access Place          | Intersection with Carnarvon Hwy                   | 0.459          | 1             | 4E               |
| 574     | May St                   | Wallumbilla | Sealed            | Access Street         | Intersection with Silo Rd                         | 2.251          | 12            | 3D               |
| 658a    | Mayne St                 | Roma        | Sealed            | Commercial            | Intersection with Arthur St                       | 0.393          | 2             | 4B               |
| 658b    | Mayne St                 | Roma        | Sealed            | Access Place          | Intersection with Arthur St                       | 0.400          | 2             | 3B               |
| 651a    | McDowall St              | Roma        | Sealed            | Minor Urban Collector | Intersection with Riggers Rd                      | 0.830          | 2             | 6A               |
| 651b    | McDowall St              | Roma        | Sealed            | Commercial            | Intersection with Riggers Rd                      | 0.524          | 2             | 5A               |
|         |                          |             |                   |                       |                                                   |                |               |                  |
| 651c    | McDowall St              | Roma        | Sealed            | Minor Urban Collector | Intersection with Riggers Rd                      | 1.573          | 2             | 3A               |

| Road_No    | Road Name         | Town              | Surface  | Category              | Start Description                                                 | Length<br>(km) | Map<br>Number | Map<br>Reference |
|------------|-------------------|-------------------|----------|-----------------------|-------------------------------------------------------------------|----------------|---------------|------------------|
| 626        | McEwen St         | Roma              | Sealed   | Access Place          | Intersection with Miscamble St                                    | 0.413          | 1             | 5D               |
| 591        | McPhie St         | Roma              | Sealed   | Rural Residential     | East of intersection with Edwardes St North                       | 1.603          | 1             | 50<br>5A         |
| 709        | Miscamble St      | Roma              | Sealed   | Minor Urban Collector | Intersection with Edwardes St North                               | 2.316          | 1             | 4D               |
| 644        | Miscamble St East | Roma              | Sealed   | Rural Residential     | Intersection with Edwardes St North                               | 2.188          | 3             | 2A               |
| 310        | Mossvale Rd       | Yuleba            | Unsealed | Rural Residential     | Intersection with Warrego Hwy                                     | 1.208          | 13            | 4B               |
| 451        | Moyles Ln         | Mitchell          | Sealed   | Access Place          | Intersection with Louisa St                                       | 0.135          | 5             | 5B               |
| 715        | Mullavey St       | Roma              | Sealed   | Access Place          | Intersection with Kirkbride St                                    | 0.345          | 1             | 3E               |
| 667        | Newbon St         | Roma              | Sealed   | Access Place          | Intersection with Tiffin St                                       | 0.315          | 2             | 6C               |
| 452        | Newcastle St      | Mitchell          | Sealed   | Access Place          | Intersection with Isabella St                                     | 0.098          | 4             | 3E               |
| 625        | Nightingale St    | Roma              | Sealed   | Access Place          | Intersection with Miscamble St                                    | 0.215          | 1             | 5D               |
| 755        | Nixon Ln          | Roma              | Unsealed | Minor Access          | Intersection with Upper Bowen St                                  | 0.137          | 3             | 5C               |
| 743        | Norman Ct         | Roma              | Sealed   | Access Place          | Intersection with Fairway Dr                                      | 0.064          | 2             | 4D               |
| 754        | Northern Rd       | Roma              | Sealed   | Major Urban Collector | Intersection with May St                                          | 2.047          | 1             | 4C               |
| 716        | Nuss St           | Roma              | Sealed   | Access Place          | Intersection with William St                                      | 0.171          | 1             | 4E               |
| 852        | Olsen Ct          | Roma              | Sealed   | Access Place          | Intersection with Wheeler Drive                                   | 0.067          | 1             | 1E               |
| 454        | Oxford St         | Mitchell          | Sealed   | Minor Urban Collector | Intersection with Louisa St                                       | 1.531          | 4             | 4E               |
|            | Oxley St          | Yuleba            | Unsealed | Access Place          | Intersection with Warrego Hwy                                     | 0.205          | 13            | 2B               |
| 613        | Parker St         | Roma              | Sealed   | Access Place          | Intersection with Cottell St                                      | 0.149          | 1             | 25<br>2E         |
| 579        | Perry St          | Yuleba            | Sealed   | Access Street         | Intersection with Warrego Hwy                                     | 1.915          | 13            | 3E               |
| 666        | Philip St         | Roma              | Sealed   | Access Place          | Intersection with Lewis St South                                  | 0.432          | 2             | 5C               |
| 692        | Powell St         | Roma              | Sealed   | Access Place          | Intersection with Kirkbride St                                    | 0.544          | 1             | 3D               |
| 829        | Power Station Rd  | Roma              | Sealed   | Access Place          | Intersection with Warrego Hwy                                     | 0.229          | 3             | 5C               |
| 763        | Primaries Rd      | Roma              | Sealed   | Industrial Access     | Intersection with Billy Bob Way                                   | 0.239          | 3             | 50<br>5D         |
| 652        | Prince St         | Roma              | Sealed   | Access Street         | Intersection with William St                                      | 0.365          | 1             | 4E               |
| 552a       | Queen St          | Amby              | Sealed   | Access Street         | East of Intersection with Chambers St                             | 0.491          | 6             | 3D               |
| 552b       | Queen St          | Amby              | Sealed   | Access Street         | East of Intersection with Chambers St                             | 0.128          | 6             | 3D<br>3D         |
| 552c       | Queen St          | Amby              | Sealed   | Access Street         | East of Intersection with Chambers St                             | 0.697          | 6             | 4D               |
| 713        | Queen St          | Roma              | Sealed   | Minor Urban Collector | Intersection with Miscamble St                                    | 0.860          | 2             | 40<br>4A         |
| 512        | Queen St          | Jackson           | Sealed   | Access Place          | Intersection with Edward St                                       | 0.130          | 8             | 4A<br>4C         |
| 672a       | Quintin St        | Roma              | Sealed   | Access Place          | Intersection with Warrego Hwy                                     | 0.093          | 1             | 4C 4E            |
| 672b       | Quintin St        | Roma              | Sealed   | Major Urban Collector | Intersection with Warrego Hwy                                     | 1.629          | 2             | 4L<br>4B         |
| 672c       | Quintin St        | Roma              | Sealed   | Access Street         | Intersection with Warrego Hwy                                     | 0.431          | 2             | 4B<br>4C         |
| 455        | Racecourse Rd     | Mitchell          | Sealed   | Access Street         | Intersection with River Rd                                        | 1.675          | 2             | 1D               |
| 565        | Racecourse Rd     | Injune            | Unsealed | Rural Residential     | Intersection with Carnarvon Hwy                                   | 1.511          | 7             | 2C               |
| 660        | Rae St            | Roma              | Sealed   | Access Place          | Intersection with Tiffin St                                       | 0.251          | 2             | 6B               |
| 659        | Rae St West       | Roma              | Sealed   | Access Street         | Intersection with Whyndam St                                      | 0.129          | 2             | 5B               |
| 670        | Raglan St East    | Roma              | Sealed   | Access Place          | Intersection with Charles St South                                | 0.129          | 2             | 4C               |
| 668        | Raglan St West    |                   | Sealed   | Major Urban Collector | Intersection with Quintin St                                      | 1.382          | 2             | 2C               |
|            | Railway Parade    | Roma              | Sealed   | Access Place          |                                                                   |                | 7             |                  |
| 560<br>584 | Railway St        | Injune<br>Jackson | Sealed   | Access Place          | Intersection with First Ave<br>Intersection with Queen St Jackson | 0.315          | /             | 4C<br>3C         |
|            |                   |                   |          | Access Place          |                                                                   |                | 0             |                  |
| 611        | Rayner St         | Roma              | Unsealed |                       | Intersection with Powell St                                       | 0.121          | 1             | 3D               |
| 689        | Reid St           | Roma              | Sealed   | Access Place          | Intersection with Everingham Ave                                  | 0.238          | 1             | 3C               |
| 768        | Riggers Rd NI     | Roma              | Sealed   | Access Place          | Intersection with McDowall St                                     | 0.132          | 3             | 1D               |
| 769        | Riggers Rd Sl     | Roma              | Sealed   | Access Place          | Intersection with McDowall St                                     | 0.142          | 3             | 1D               |
| 456        | River Rd          | Mitchell          | Unsealed | Access Place          | Intersection with Surat Tara Rd                                   | 1.086          | 4             | 2C               |
| 588        | Robert St         | Surat             | Sealed   | Access Street         | Intersection with Alice St                                        | 0.991          | 11            | 4C               |
| 677        | Robertson St      | Roma              | Sealed   | Access Place          | Intersection with Edwardes St South                               | 0.233          | 2             | 5C               |

| Road_No | Road Name          | Town        | Surface  | Category              | Start Description                    | Length<br>(km) | Map<br>Number | Map<br>Reference |
|---------|--------------------|-------------|----------|-----------------------|--------------------------------------|----------------|---------------|------------------|
| 615     | Robusta Dr         | Roma        | Sealed   | Access Place          | Intersection with Currey St          | 0.457          | 1             | 1E               |
| 604     | Roma Cres          | Roma        | Sealed   | Access Place          | Intersection with Miscamble St       | 0.137          | 1             | 6D               |
| 383     | Roma Downs Rd      | Roma        | Sealed   | Rural Residential     | Intersection with Billy Bob Way      | 3.238          | 3             | 5E               |
| 562     | Ronald St          | Injune      | Sealed   | Access Place          | Starts north of First Ave            | 0.809          | 7             | 4C               |
| 480     | Rose Smith Ln      | Muckadilla  | Unsealed | Access Place          | Intersection with Centenary Dr       | 0.208          | 9             | 4C               |
| 722     | Rosedale Cl        | Roma        | Sealed   | Access Place          | Intersection with Bowen St           | 0.175          | 2             | 1A               |
| 387     | Roslyn Dr          | Roma        | Sealed   | Rural Residential     | Intersection with Beaumont Dr        | 1.738          | 3             | 5B               |
| 457     | Rugby St           | Mitchell    | Sealed   | Access Street         | Intersection with Louisa St          | 1.147          | 4             | 4E               |
| 490     | Russel St          | Wallumbilla | Sealed   | Minor Urban Collector | Intersection with East St            | 0.958          | 12            | 3B               |
| 705     | Russell St         | Roma        | Sealed   | Access Place          | Intersection with Duke St            | 0.380          | 1             | 3E               |
| 550     | Saleyards Rd       | Mitchell    | Sealed   | Rural Residential     | Intersection with Warrego Hwy        | 0.708          | Refer Rura    | l Road Register  |
| 524     | Sarah St           | Surat       | Sealed   | Access Place          | Intersection with William St         | 0.595          | 11            | 4D               |
| 699     | Saunders St        | Roma        | Sealed   | Access Place          | Intersection with Nuss St            | 0.407          | 1             | 4E               |
| 553     | School St East     | Amby        | Sealed   | Access Street         | Intersection with Queen St Amby      | 0.427          | 6             | 4C               |
| 544a    | School St West     | Mungallala  | Unsealed | Access Place          | Intersection with Charleville Rd     | 0.233          | 10            | 4B               |
| 544b    | School St West     | Mungallala  | Unsealed | Minor Access          | Intersection with Charleville Rd     | 0.121          | 10            | 4B               |
| 479     | Scott St           | Muckadilla  | Unsealed | Access Place          | Intersection with Centenary Dr       | 0.193          | 9             | 4C               |
| 499     | Scott St           | Yuleba      | Sealed   | Access Street         | Intersection with Perry St           | 0.369          | 13            | 3D               |
| 559     | Second Av          | Injune      | Sealed   | Access Street         | Intersection with Railway Pde        | 0.640          | 7             | 4C               |
| 467     | Sheffield St       | Mitchell    | Sealed   | Access Place          | Intersection with Ann St             | 0.170          | 4             | 4E               |
| 395     | Short St           | Mitchell    | Sealed   | Access Street         | Intersection with Louisa St          | 0.430          | 5             | 4B               |
| 808B    | Short St           | Roma        | Sealed   | Industrial Access     | George Street East                   | 2.016          | 3             | 2A               |
| 466     | Showground Rd      | Mitchell    | Unsealed | Access Place          | Intersection with Louisa St          | 0.649          | 5             | 5C               |
| 486     | Showgrounds Rd     | Wallumbilla | Unsealed | Access Place          | Intersection with Warrego Hwy        | 0.298          | 12            | 3C               |
| 614     | Shumba Ave         | Roma        | Sealed   | Access Place          | Intersection with Robusta Dr         | 0.105          | 1             | 1E               |
| 493     | Silo Rd            | Wallumbilla | Sealed   | Industrial Access     | Intersection with Warrego Highway    | 0.451          | 12            | 6D               |
| 461     | Slateys Ln         | Mitchell    | Unsealed | Access Place          | Intersection with Alice St           | 1.556          | 4             | 5B               |
| 459     | Sophia St          | Mitchell    | Sealed   | Industrial Access     | Intersection with Oxford St          | 0.218          | 5             | 2A               |
| 732     | South St           | Roma        | Sealed   | Access Street         | Intersection with Whip St            | 0.629          | 2             | 2B               |
| 719     | Soutter St         | Roma        | Sealed   | Access Street         | Intersection with Queen St           | 0.697          | 2             | 3A               |
| 680     | Soutter St South   | Roma        | Sealed   | Industrial Access     | Intersection with Twine St           | 0.173          | 2             | 3C               |
| 717     | Spencer St         | Roma        | Sealed   | Access Place          | Intersection with McDowall St        | 0.462          | 2             | 4A               |
| 679     | Spencer St South   | Roma        | Sealed   | Industrial Access     | Intersection with Chrystal St        | 0.906          | 2             | 3C               |
| 657     | Station St         | Roma        | Sealed   | Access STreet         | Intersection with Tiffin St          | 0.916          | 2             | 5B               |
| 537     | Station St North   | Injune      | Sealed   | Access Place          | Intersection with First Ave          | 0.401          | 7             | 4C               |
| 580     | Stephenson St      | Yuleba      | Sealed   | Access Street         | Intersection with Forestry Rd        | 1.618          | 13            | 2C               |
| 468     | STP Rd             | Mitchell    | Unsealed | Access Street         | Intersection with By-pass Rd         | 0.375          | 5             | 5A               |
| 528     | Surat Water Access | Surat       | Unsealed | Access Place          | Intersection with Treatment Plant Rd | 0.094          | 11            | 2B               |
| 724     | Tate Pl            | Roma        | Sealed   | Access Place          | Intersection with Lockyer Crt        | 0.078          | 2             | 1A               |
| 690     | Taylor St          | Roma        | Sealed   | Access Street         | Intersection with Carnarvon Hwy      | 0.403          | 1             | 4D               |
| 690     | Taylor St          | Roma        | Sealed   | Access Place          | Intersection with Carnarvon Hwy      | 0.438          | 1             | 4D               |
| 619     | Taylor St East     | Roma        | Sealed   | Access Street         | Intersection with Borland St         | 0.262          | 1             | 5C               |
| 513     | Tennis Rd          | Jackson     | Unsealed | Access Place          | Intersection with Edward St          | 0.144          | 8             | 4C               |
| 561     | Third Av           | Injune      | Sealed   | Minor Urban Collector | Intersection with Fourth Ave         | 0.621          | 7             | 4C               |
| 688a    | Tiffin St          | Roma        | Sealed   | Access Place          | Intersection with Warrego Hwy        | 0.217          | 2             | 6B               |
| 688b    | Tiffin St          | Roma        | Sealed   | Industrial Access     | Intersection with Warrego Hwy        | 0.460          | 2             | 6B               |
| 688c    | Tiffin St          | Roma        | Sealed   | Industrial Access     | Intersection with Warrego Hwy        | 1.070          | 2             | 6C               |

|         |                          |             |          |                          |                                        | Length | Мар        | Мар              |
|---------|--------------------------|-------------|----------|--------------------------|----------------------------------------|--------|------------|------------------|
| Road_No | Road Name                | Town        | Surface  | Category                 | Start Description                      | (km)   | Number     | Reference        |
| 688d    | Tiffin St                | Roma        | Sealed   | Rural Residential        | Intersection with Warrego Hwy          | 1.818  | 2          | 6E               |
| 648     | Tiffin St North          | Roma        | Sealed   | Access Place             | Intersection with George St East       | 0.232  | 2          | 6A               |
| 706     | Timbury St               | Roma        | Sealed   | Access Place             | Intersection with Duke St              | 0.505  | 1          | 3E               |
| 525     | Treatment Plant Rd       | Surat       | Unsealed | Access Place             | Intersection with Augusta St           | 1.274  | 11         | 1B               |
| 539     | Tryconnel St             | Mungallala  | Sealed   | Major Urban Collector    | Urban zone boundary                    | 0.440  | 10         | 4C               |
| 678     | Twine St                 | Roma        | Sealed   | Access Street            | Intersection with Charles St South     | 1.046  | 2          | 4C               |
| 491     | Twine St                 | Wallumbilla | Unsealed | Access Place             | Intersection with May St               | 0.140  | 12         | 4D               |
| 500     | Underpass Rd             | Yuleba      | Sealed   | Access Place             | Intersection with Warrego Hwy          | 0.269  | 13         | 5C               |
| 752     | Upper Bowen St           | Roma        | Sealed   | Rural Residential        | Intersection with Karalee Crt          | 1.196  | 2          | 1A               |
| 462     | Victoria St              | Mitchell    | Unsealed | Access Place             | Intersection with Edinburgh St         | 0.140  | 5          | 3B               |
| 531     | Wallumbilla South Rd     | Wallumbilla | Sealed   | Minor Urban Collector    | Intersection with George St            | 0.432  | 12         | 3D               |
| 683     | Walsh St                 | Roma        | Sealed   | Industrial Access        | Intersection with Duke St South        | 0.217  | 2          | 3C               |
| 482     | Warrego Hwy (Muckadilla) | Muckadilla  | Sealed   | Major Urban Collector    | East of intersection with Centenary Dr | 0.516  | 9          | 4C               |
| 843     | Washpool Rd              | Wallumbilla | Unsealed | Rural Access - Secondary | Intersection with May St & Silo Rd     | 1.480  | Refer Rura | al Road Register |
| 612     | Watson St                | Roma        | Sealed   | Access Place             | Intersection with Powell St            | 0.120  | 1          | 3D               |
| 848     | Wattle Ct                | Roma        | Sealed   | Access Place             | Intersection with Lomandra Drive       | 0.099  | 2          | 2A               |
| 745     | Webb Ct                  | Roma        | Sealed   | Access Place             | Intersection with Fairway Dr           | 0.045  | 2          | 4E               |
| 593     | Wehl St                  | Roma        | Sealed   | Access Place             | Intersection with Carnarvon Hwy        | 0.134  | 1          | 4B               |
| 435     | Weir Access Rd           | Mitchell    | Unformed | Rural Residential        | Intersection with Pinelands Rd         | 0.801  | 4          | 2A               |
| 388     | Weraki Rd                | Roma        | Unsealed | Access Place             | Intersection with Roma Downs Rd        | 0.688  | 3          | 5E               |
| 571     | West St                  | Wallumbilla | Sealed   | Access Place             | Intersection with Russel St            | 0.347  | 12         | 3C               |
| 851     | Wheeler Dr               | Roma        | Sealed   | Access Street            | Intersection with Currey Street        | 0.956  | 1          | 1E               |
| 734     | Whip St                  | Roma        | Sealed   | Access Place             | Intersection with Bowen St             | 0.460  | 2          | 3B               |
| 586     | William St               | Surat       | Sealed   | Access Street            | Intersection with Alice St             | 1.147  | 11         | 4C               |
| 633     | William St               | Roma        | Sealed   | Minor Urban Collector    | Intersection with Carnarvon Hwy        | 0.502  | 1          | 4E               |
| 492     | Wills St                 | Wallumbilla | Sealed   | Access Place             | Intersection with Russel St            | 0.137  | 12         | 3B               |
| 463     | Winchester St            | Mitchell    | Sealed   | Access Place             | Intersection with Louisa St            | 1.818  | 4          | 3E               |
| 623     | Wright St                | Roma        | Sealed   | Access Street            | Intersection with Taylor St East       | 0.357  | 1          | 4D               |
| 641a    | Wyndham St               | Roma        | Sealed   | Access Place             | North of intersection with Bungil Rd   | 0.137  | 2          | 5A               |
| 641b    | Wyndham St               | Roma        | Sealed   | Commercial               | North of intersection with Bungil Rd   | 0.618  | 2          | 5A               |
| 641c    | Wyndham St               | Roma        | Sealed   | Minor Urban Collector    | North of intersection with Bungil Rd   | 0.713  | 2          | 5B               |
| 628     | Wyndham St North         | Roma        | Unsealed | Access Place             | Intersection with Lovell St            | 0.139  | 1          | 5E               |