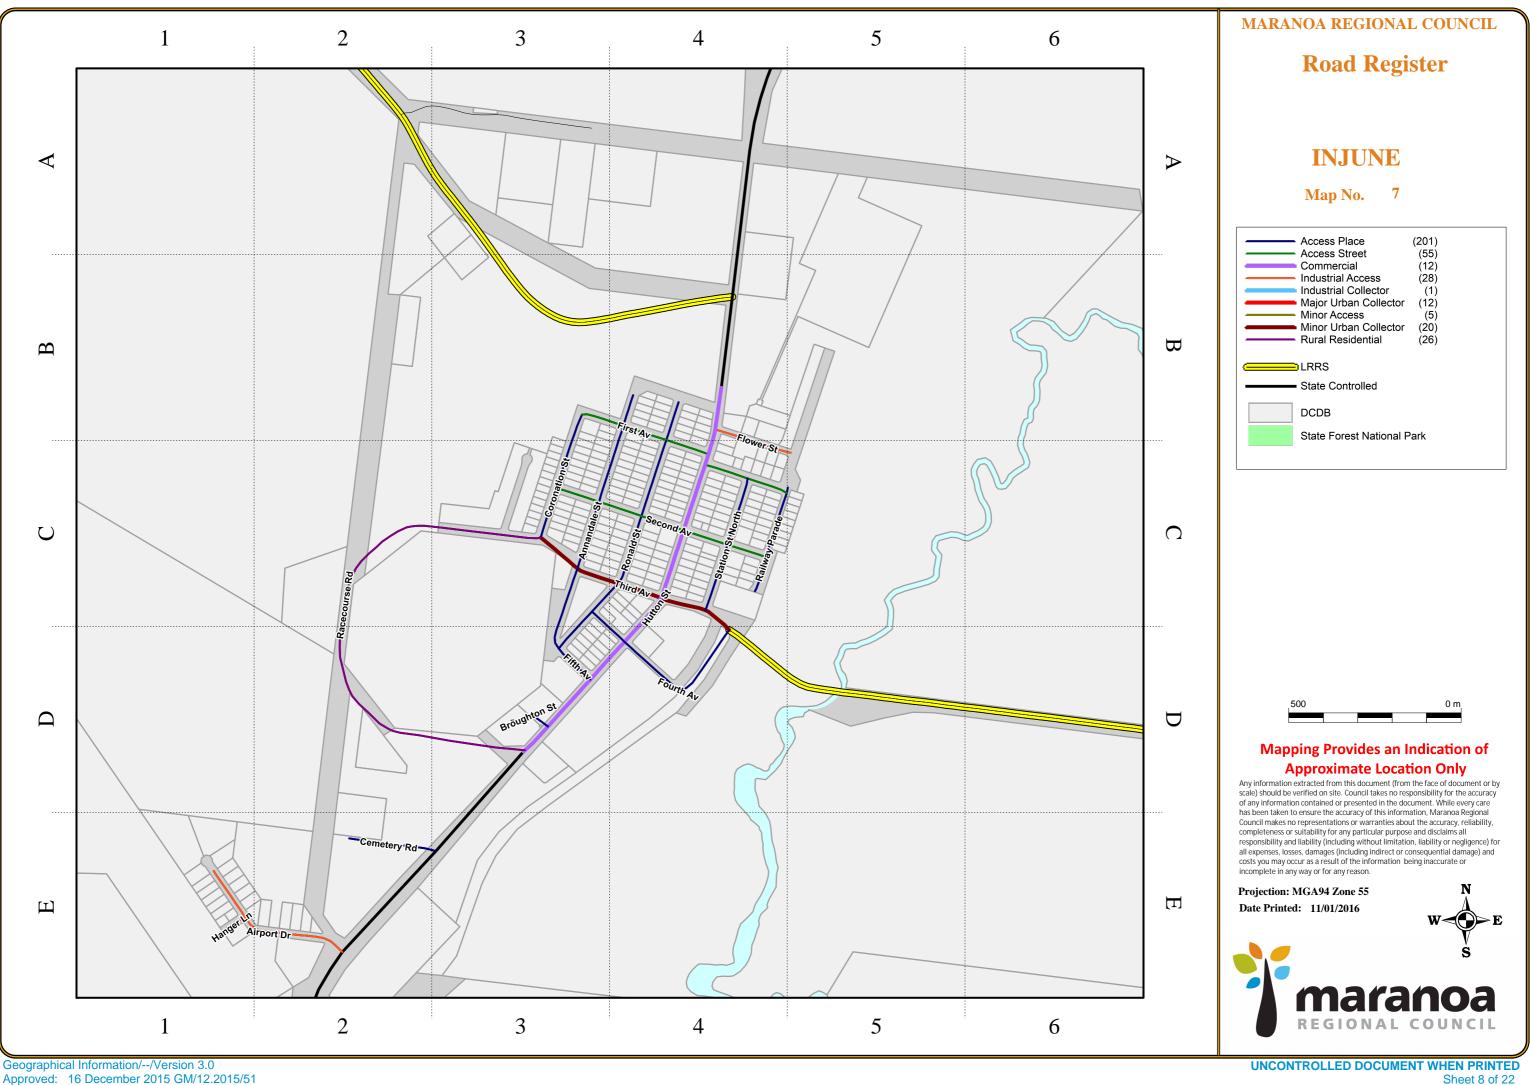

| Road_No | Road Name                  | Town        | Surface           | Category              | Start Description                                 | Length<br>(km) | Map<br>Number | Map<br>Reference |
|---------|----------------------------|-------------|-------------------|-----------------------|---------------------------------------------------|----------------|---------------|------------------|
| 632     | Bore 15 Access Rd          | Roma        | Unsealed          | Access Place          | Freemans Road                                     | 0.253          | 3             | 6D               |
| 620     | Borland St                 | Roma        | Sealed            | Access Street         | Intersection with Edna St                         | 0.539          | 1             | 5C               |
| 753     | Bourne Dr                  | Roma        | Sealed            | Rural Residential     | Intersection with Upper Bowen St                  | 1.505          | 3             | 1C               |
| 711a    | Bowen St                   | Roma        | Sealed            | Major Urban Collector | Intersection with Karalee Crt                     | 2.832          | 2             | 2A               |
| 711b    | Bowen St                   | Roma        | Sealed            | Major Urban Collector | Karalee Court                                     | 0.281          | 2             | 6B               |
| 453     | Bristol Street             | Mitchell    | Unsealed          | Access Place          | Intersection with Carolyn St                      | 1.200          | 4             | 3C               |
| 622     | Brook St                   | Roma        | Unsealed          | Access Place          | Intersection with Taylor St East                  | 0.293          | 1             | 5D               |
| 564     | Broughton St               | Injune      | Sealed            | Access Place          | Intersection with Carnarvon Hwy                   | 0.121          | 7             | 3D               |
| 703     | Brown Ln                   | Roma        | Sealed            | Access Place          | Intersection with Russell St                      | 0.206          | 2             | 3A               |
| 478     | Bungil Rd                  | Muckadilla  | Unsealed          | Access Place          | Intersection with Centenary Dr                    | 0.145          | 9             | 4C               |
| 639a    | Bungil St                  | Roma        | Sealed            | Access Street         | East of interesction with Tiffin St North         | 1.408          | 2             | 6A               |
| 639b    | Bungil St                  | Roma        | Sealed            | Commercial            | East of interesction with Tiffin St North         | 0.523          | 2             | 5A               |
| 428     | Burke St                   | Mungallala  | Sealed            | Access Place          | Intersection with Redford Rd                      | 0.148          | 10            | 4C               |
| 487     | Burke St                   | Wallumbilla | Sealed            | Access Place          | Intersection with Russel St                       | 0.296          | 12            | 3B               |
| 502     | Burke St                   | Yuleba      | Unsealed          | Access Place          | Intersection with Warrego Hwy                     | 0.252          | 13            | 3B               |
| 429     | Burke St East              | Mungallala  | Unsealed          | Access Place          | Intersection with Redford Rd                      | 0.178          | 10            | 4C               |
| 517a    | Burrowes St                | Surat       | Sealed            | Major Urban Collector | Intersection with Augusta St                      | 0.320          | 11            | 4B               |
| 517b    | Burrowes St                | Surat       | Sealed            | Commercial            | Intersection with Augusta St                      | 0.380          | 11            | 4B               |
| 517c    | Burrowes St                | Surat       | Sealed            | Access Place          | Intersection with Augusta St                      | 0.691          | 11            | 3B               |
| 551     | Bypass Rd                  | Mitchell    | Sealed            | Access Street         | Intersection with Warrego Hwy                     | 0.821          | 4             | 6E               |
| 458     | Cambridge Ln               | Mitchell    | Sealed            | Access Place          | Cambridge St                                      | 0.273          | 5             | 3A               |
| 842     | Cambridge St               | Mitchell    | Sealed            | Commercial            | Starts at Maranoa River Bridge on Warrego Hwy     | 1.485          | 4             | 5E               |
| 762     | Campbell Park Rd           | Roma        | Sealed            | Access Place          | Intersection with Warrego Hwy                     | 0.493          | 3             | 5C               |
| 440     | Carlyon St                 | Mitchell    | Sealed            | Access Place          | Intersection with River Rd                        | 0.876          | 4             | 3C               |
| 460     | Caroline St                | Mitchell    | Sealed            | Commercial            | Intersection with Oxford St                       | 0.220          | 5             | 2A               |
| 606     | Carramar Pl                | Roma        | Sealed            | Access Place          | Intersection with Elanora St                      | 0.079          | 1             | 4D               |
| 684     | Cartwright St              | Roma        | Sealed            | Industrial Access     | Intersection with Linton Street                   | 0.140          | 2             | 2D               |
| 441     | Catherine St               | Mitchell    | Sealed            | Industrial Access     | Intersection with Oxford St                       | 0.208          | 5             | 20<br>2A         |
| 504     | Cemetery Rd                | Yuleba      | Unsealed          | Access Place          | Intersection with Warrego Hwy                     | 0.174          | 13            | 6C               |
| 585     | Cemetery Rd                | Jackson     | Unsealed          | Access Place          | Intersection with Edward St                       | 0.502          | 8             | 5D               |
| 535     | Cemetery Rd                | Injune      | Sealed            | Access Place          | Intersection with Carnarvon Hwy                   | 0.255          | 7             | 2E               |
| 477     | Centenary Dr               | Muckadilla  | Sealed            | Access Street         | Intersection with Warrego Hwy                     | 0.651          | 9             | 4C               |
| 488     | Chadford St                | Wallumbilla | Sealed            | Commercial            | Intersection with Russel St                       | 0.478          | 12            | 3C               |
| 472     | Chambers St                | Amby        | Sealed            | Access Place          | Intersection with Queen St Amby                   | 0.223          | 6             | 4D               |
| 518     | Charles St                 | Surat       | Sealed            | Access Place          | Intersection with Charlotte St                    | 0.464          | 11            | 40<br>40         |
| 643a    | Charles St                 | Roma        | Sealed            | Minor Urban Collector | North of intersection with Miscamble St           | 0.953          | 2             | 5A               |
| 643b    | Charles St                 | Roma        | Sealed            | Commercial            | North of intersection with Miscamble St           | 0.615          | 2             | 5A               |
| 1415    | Charles St South           | Roma        | Sealed            | Access Street         | Intersection with Rae St West                     | 2.265          | 2             | 5D               |
| 545a    | Charleville Rd             | Mungallala  | Sealed            | Access Street         | Starts at the western end (intersects Redford Rd) | 0.415          | 10            | 4B               |
| 545b    | Charleville Rd             | Mungallala  | Unsealed          | Minor Access          | Intersection with Argyle St                       | 0.384          | 10            | 4B               |
| 519     | Charlotte St               | Surat       | Sealed            | Access Place          | Intersection with Marcus St                       | 0.384          | 10            | 4C               |
| 663     | Chrystal St                | Roma        | Sealed            | Minor Urban Collector | Intersection with Tiffin St                       | 1.458          | 2             | 5B               |
| 759     | Clayton Rd                 | Roma        | Sealed / Unsealed | Rural Residential     | Intersection with Beaumont Dr                     | 1.438          | 3             | 4B               |
| 847     | Clayton Ru<br>Clearview Dr | Roma        | Sealed            | Access Place          | Intersection with Beaumont Dr                     | 0.198          | 2             | 4B<br>1A         |
| 569     |                            | Wallumbilla | Unsealed          | Access Street         | Intersection with College St                      | 0.198          | 12            | 4C               |
|         | College St                 |             |                   |                       | , i i i i i i i i i i i i i i i i i i i           |                |               |                  |
| 665     | Conlan St                  | Roma        | Sealed            | Access Place          | Intersection with Lewis St South                  | 0.434          | 2             | 5C               |
| 712     | Conroy St                  | Roma        | Sealed            | Access Place          | Intersection with Soutter St                      | 0.134          | 1             | 3E               |

| Road_No      | Road Name             | Town             | Surface           | Category                              | Start Description                                           | Length<br>(km) | Map<br>Number   | Map<br>Reference |
|--------------|-----------------------|------------------|-------------------|---------------------------------------|-------------------------------------------------------------|----------------|-----------------|------------------|
| 520          | Cordelia St           | Surat            | Sealed            | Minor Urban Collector                 | Intersection with Marcus St                                 | 0.797          | 11              | 3C               |
| 686b         | Corfe Rd              | Roma             | Unsealed          | Rural Residential                     | Intersection with Tiffin St                                 | 2.454          | 2               | 1D               |
| 686a         | Corfe Rd              | Roma             | Sealed / Unsealed | Minor Urban Collector                 | Intersection with Tiffin St                                 | 2.434          | 2               | 4D               |
| 556          | Coronation St         | Injune           | Sealed            | Access Place                          | Intersection with First Ave                                 | 0.376          | 7               | 4D<br>3C         |
| 731          | Cottell St            | Roma             | Sealed            | Access Place                          | Intersection with Elmer St                                  | 1.431          | 2               | 2A               |
| 676          | Courtney St           | Roma             | Sealed            | Access Place                          | Intersection with Edwardes St South                         | 0.232          | 2               | 5C               |
| 696          | Crawford St           | Roma             | Sealed            | Access Place                          | Intersection with Elmer St                                  | 0.232          | 1               | 3C<br>3E         |
| 473          | Creek St              | Amby             | Sealed            | Access Street                         | Intersection with Chambers St                               | 0.532          | 6               | 4D               |
| 582          | Creek St              | Yuleba           | Sealed            | Access Place                          | Intersection with Stephenson St                             | 0.327          | 13              | 4D<br>4D         |
| 602a         | Currey St             | Roma             | Unsealed          | Rural Residential                     | Intersection with Bassett Ln                                | 1.065          | 15              | 4D<br>2C         |
| 602b         | Currey St             | Roma             | Sealed            | Minor Urban Collector                 | Intersection with Bassett Ln                                | 2.292          | 2               | 1A               |
| 602c         | Currey St             | Roma             | Unsealed          | Rural Residential                     | Intersection with Bassett Ln                                | 0.987          | 2               | 1 <u>R</u><br>1E |
| 854          | Dawson Ct             | Roma             | Sealed            | Access Place                          | Intersection with Wheeler Drive                             | 0.987          | 1               | 16               |
| 764          | Derrick Dr            | Roma             | Sealed            | Industrial Access                     | Intersection with Billy Bob Way                             | 0.007          | 3               | 4D               |
| 671          | Derry St              | Roma             | Sealed            | Access Place                          | Intersection with Charles St South                          | 0.191          | 2               | 4D<br>4C         |
| 853          | Dobel Way             | Roma             | Sealed            | Access Place                          | Intersection with Wheeler Drive (north end)                 | 0.324          | 1               | 4C               |
| 727          | Downs St              | Roma             | Sealed            | Access Place                          | Intersection with Bowen St                                  | 0.138          | 2               | 2A               |
| 581          |                       | Yuleba           | Sealed            | Access Street                         | Intersection with Perry St                                  | 0.635          | 13              | 3D               |
| 442          | Drury St<br>Dublin St | Mitchell         | Sealed            | Access Place                          | Intersection with Elizabeth St                              | 0.658          | 5               | 4A               |
| 707          | Dubin St<br>Duke St   |                  | Sealed            | Access STreet                         | Intersection with Queen St                                  | 0.838          |                 | 3A               |
|              | Duke St Central       | Roma             | Sealed            | Industrial Access                     | Intersection with Twine St                                  | 0.809          | 2               | 3A<br>3C         |
| 681<br>772   | Duke St South         | Roma             | Sealed            | Industrial Access                     |                                                             |                |                 | 3C<br>3D         |
|              |                       | Roma<br>Mitchell | Unsealed          | Industrial Access                     | Intersection with Warrego Hwy                               | 1.570<br>0.791 | 2               |                  |
| 469          | Dump Rd               | Wallumbilla      |                   |                                       | Intersection with Mitchell St George Rd                     |                | 5               | 6C               |
| 572a<br>572b | East St<br>East St    | Wallumbilla      | Sealed<br>Sealed  | Minor Urban Collector<br>Access Place | Intersection with Russel St<br>Intersection with Russel St  | 0.442          | 12<br>12        | 4C<br>4D         |
| 443          |                       | Mitchell         |                   | Access Place                          |                                                             |                | 12<br>F         |                  |
|              | Edinburgh St          |                  | Sealed            |                                       | Intersection with Louisa St<br>Intersection with Borland St | 0.647          | 5               | 4A               |
| 616          | Edna St               | Roma             | Sealed            | Access Place                          |                                                             | 0.284          | 1               | 4C               |
| 583          | Edward St             | Jackson          | Unsealed          | Access Place                          | Intersection with Cemetery Rd                               | 1.273          | 8               | 4C               |
| 654          | Edwardes St           | Roma             | Sealed            | Access Place                          | North of intersection with McDowall St                      | 0.510          | 2               | 6A               |
| 595          | Edwardes St North     | Roma             | Sealed            | Rural Residential                     | Intersection with McPhie St                                 | 2.520          | 1               | 6C               |
| 669          | Edwardes St South     | Roma             | Sealed            | Access Street                         | Intersection with Chrystal St                               | 0.448          | 2               | 5C               |
| 627          | Elanora St            | Roma             | Sealed            | Access Place                          | Intersection with Miscamble St                              | 0.232          | 1               | 5D               |
| 465          | Elizabeth St          | Mitchell         | Sealed            | Access Street                         | Intersection with Warrego Hwy                               | 0.232          | 4               | 5E               |
| 694          | Elmer St              | Roma             | Sealed            | Access Place                          | Intersection with Kirkbride St                              | 0.658          | 1               | 3D               |
| 624          | Enright St            | Roma             | Sealed            | Access Place                          | Intersection with Charles St                                | 0.114          | 1<br>Defen Dune | 5D               |
| 223          | Ernest St             | Hodgson          | Unsealed          | Access Place                          | Intersection with Hodgson Lane North                        | 0.371          | Refer Rura      | l Road Register  |
| 549          | Eton St               | Mitchell         | Unsealed          | Access Street                         | Intersection with Slatey's Lane                             | 2.160          | 4               | 1D               |
| 697          | Eva St                | Roma             | Sealed            | Access Street                         | Intersection with Miscamble St                              | 0.327          | 1               | 3E               |
| 610          | Everingham Ave        | Roma             | Sealed            | Access Place                          | Cul de sac - ends at intersection with Reid St              | 0.178          | 1               | 3C               |
| 610          | Everingham Ave        | Roma             | Sealed            | Access Place                          | Cul de sac - ends at intersection with Taylor Street        | 0.264          | 1               | 3C               |
| 4457         | Fairway Dr            | Roma             | Sealed            | Access Street                         | Intersection with Charles St South                          | 0.555          | 2               | 4E               |
| 726          | Farndons Ln           | Roma             | Unsealed          | Access Place                          | Intersection with Bowen St                                  | 0.234          | 2               | 2A               |
| 718          | Feather St            | Roma             | Sealed            | Access Street                         | Intersection with McDowall St                               | 1.100          | 2               | 4B               |
| 605          | Felicity Ct           | Roma             | Sealed            | Access Place                          | Intersection with Edwardes St North                         | 0.095          | 1               | 6E               |
| 708          | Ferrier St            | Roma             | Sealed            | Access Place                          | Cul de sac - ends at intersection with McDowall St          | 0.210          | 2               | 3A               |
| 536          | Fifth Av              | Injune           | Sealed            | Access Place                          | Intersection with Carnarvon Hwy                             | 0.129          | 7               | 3D               |
| 557          | First Av              | Injune           | Sealed            | Access Street                         | Intersection with Railway Pde                               | 0.637          | 7               | 4B               |

| Road_No | Road Name            | Town        | Surface  | Category              | Start Description                        | Length<br>(km) | Map<br>Number | Map<br>Reference |
|---------|----------------------|-------------|----------|-----------------------|------------------------------------------|----------------|---------------|------------------|
| 546     | Fishermans Rest Rd   | Mitchell    | Unsealed | Rural Residential     | Intersection with Warrego Hwy            | 0.658          |               | l Road Register  |
| 386     | Fleming Dr           | Roma        | Sealed   | Industrial Access     | Intersection with Roma Downs Rd          | 0.780          | 3             | 6E               |
| 850     | Flinders Ln          | Roma        | Sealed   | Access Place          | Intersection with Lomandra Avenue        | 0.071          | 2             | 1A               |
| 575     | Flinders St          | Wallumbilla | Sealed   | Access Place          | Intersection with Russel St              | 0.442          | 12            | 4C               |
| 578     | Flinders St          | Yuleba      | Sealed   | Access Place          | Intersection with Stephenson St          | 0.750          | 13            | 3D               |
| 566     | Flower St            | Injune      | Sealed   | Industrial Access     | Ends at Carnarvon Hwy                    | 0.230          | 7             | 4C               |
| 733     | Foott St             | Roma        | Sealed   | Access Street         | Intersection with Whip St                | 0.629          | 2             | 2A               |
| 563     | Fourth Av            | Injune      | Sealed   | Access Place          | Intersection with Carnarvon Hwy          | 0.570          | 7             | 4D               |
| 714     | Fowles Ln            | Roma        | Sealed   | Access Place          | Intersection with Koy St                 | 0.145          | 1             | 3E               |
| 700     | Fowles St            | Roma        | Sealed   | Access Place          | Intersection with Koy St                 | 0.194          | 1             | 3E               |
| 498     | Garden St            | Yuleba      | Sealed   | Access Place          | Intersection with Stephenson St          | 0.605          | 13            | 5C               |
| 687     | Geoghegan Rd         | Roma        | Unsealed | Minor Urban Collector | Intersection with Charles St South       | 4.358          | 2             | 1E               |
| 476     | George St            | Amby        | Sealed   | Major Urban Collector | North of Intersection with Creek St      | 0.300          | 6             | 4D               |
| 637     | George St            | Roma        | Sealed   | Access Place          | Intersection with Edwardes St North      | 0.369          | 1             | 5E               |
| 496     | George St (W)        | Wallumbilla | Sealed   | Major Urban Collector | Intersection with East St                | 0.550          | 12            | 4C               |
| 638     | George St East       | Roma        | Unsealed | Rural Residential     | East of intersection with Major St North | 2.070          | 3             | 2C               |
| 636     | George St West       | Roma        | Sealed   | Major Urban Collector | Intersection with Arthur St              | 0.263          | 1             | 5E               |
| 444     | Glasgow St           | Mitchell    | Sealed   | Access Place          | Intersection with Mary St                | 0.114          | 4             | 5E               |
| 439     | Grace St             | Mitchell    | Unsealed | Access Place          | Intersection with Oxford St              | 0.284          | 5             | 1A               |
| 653     | Gregory St           | Roma        | Sealed   | Access Place          | Intersection with Bungil Rd              | 0.616          | 2             | 5A               |
| 629     | Gregory St North     | Roma        | Sealed   | Access Place          | Intersection with Lovell St              | 0.232          | 1             | 6E               |
| 682     | Gregory St South     | Roma        | Sealed   | Access Place          | Ends at intersection with Chrystal St    | 0.107          | 2             | 5B               |
| 756     | Grulke Ln            | Roma        | Unsealed | Minor Access          | Intersection with Upper Bowen St         | 0.171          | 3             | 5C               |
| 767     | Hadwen Rd            | Roma        | Unsealed | Rural Residential     | Intersection with Roma Downs Rd          | 0.286          | 3             | 4C               |
| 600     | Hangar Dr            | Roma        | Sealed   | Industrial Access     | Intersection with Airport Dr             | 0.431          | 3             | 2B               |
| 534     | Hanger Ln            | Injune      | Sealed   | Industrial Access     | Intersection with Airport Dr (Injune)    | 0.077          | 7             | 1E               |
| 710     | Hanly St             | Roma        | Unsealed | Access Place          | Intersection with Bowen St               | 0.226          | 2             | 1A               |
| 729     | Harms St             | Roma        | Sealed   | Access Place          | Intersection with Jackson St             | 0.097          | 2             | 2B               |
| 510     | Harris Ln            | Jackson     | Unsealed | Access Place          | Intersection with Edward St              | 0.279          | 8             | 3D               |
| 445     | Harrow St            | Mitchell    | Sealed   | Access Place          | Intersection with Louisa St              | 0.715          | 4             | 4D               |
| 675     | Hasted St            | Roma        | Sealed   | Access Place          | Intersection with Edwardes St South      | 0.232          | 2             | 5C               |
| 642a    | Hawthorne St         | Roma        | Sealed   | Commercial            | Intersection with Bungil Rd              | 0.695          | 2             | 4A               |
| 642b    | Hawthorne St         | Roma        | Sealed   | Access Place          | Intersection with Bungil Rd              | 0.637          | 2             | 4B               |
| 631     | Hawthorne St Central | Roma        | Sealed   | Access Place          | Ends at intersection with George St East | 0.055          | 1             | 5E               |
| 630     | Hawthorne St North   | Roma        | Sealed   | Minor Urban Collector | Intersection with Lovell St              | 0.123          | 1             | 5E               |
| 844     | Henry St             | Hodgson     | Unsealed | Access Place          | Intersection with Hewitt St              | 0.178          | Refer Rura    | l Road Register  |
| 845     | Hewitt St            | Hodgson     | Unsealed | Access Place          | Intersection with Hodgson Ln North       | 0.160          |               | l Road Register  |
| 568     | High St              | Wallumbilla | Unsealed | Access Street         | Intersection with East St                | 0.960          | 12            | 30               |
| 573     | Hill St              | Wallumbilla | Sealed   | Access Street         | Intersection with May St                 | 0.490          | 12            | 3D               |
| 704     | Hoffman St           | Roma        | Sealed   | Access Place          | Intersection with Duke St                | 0.451          | 2             | 3A               |
| 737     | Holland St           | Roma        | Sealed   | Access Place          | Intersection with Foott St               | 0.230          | 2             | 2B               |
| 224     | Hopewell Ln          | Hodgson     | Unsealed | Access Place          | Intersection with Bindango Rd            | 0.230          |               | l Road Register  |
| 609     | Howard St            | Roma        | Sealed   | Access Place          | Intersection with Carnarvon Hwy          | 0.369          | 1             | 4C               |
| 609     | Howard St            | Roma        | Sealed   | Access Place          | Intersection with Carnarvon Hwy          | 0.265          | 1             | 4C<br>4C         |
| 608     | Hunter St            | Roma        | Sealed   | Access Place          | Intersection with Taylor St              | 0.301          | 1             | 40<br>4D         |
| 841     | Hutton St            | Injune      | Sealed   | Commercial            | Intersection with Flower St              | 1.232          | 7             | 4D<br>4C         |
| 532     | Industrial Av        | Surat       | Sealed   | Industrial Access     | Intersection with Carnaravon Hwy         | 0.632          | /             | I Road Register  |

| Road_No | Road Name                | Town        | Surface           | Category              | Start Description                                 | Length<br>(km) | Map<br>Number | Map<br>Reference |
|---------|--------------------------|-------------|-------------------|-----------------------|---------------------------------------------------|----------------|---------------|------------------|
| 446     | Industrial Estate Rd     | Mitchell    | Sealed            | Industrial Access     | Intersection with Mitchell St George Rd           | 0.946          | 5             | 6D               |
| 447     | Isabella St              | Mitchell    | Sealed            | Access Place          | Intersection with Winchester St                   | 0.231          | 4             | 3E               |
| 521     | Ivan St                  | Surat       | Sealed            | Access Street         | Intersection with Alice St                        | 1.443          | 11            | 5D               |
| 685     | Ivy St                   | Roma        | Sealed / Unsealed | Access Place          | Intersection with Charles St South                | 0.526          | 2             | 4C               |
| 673     | Jacaranda Av             | Roma        | Sealed            | Access Place          | Intersection with Quintin St                      | 0.100          | 2             | 4C               |
| 514     | Jackson Park Rd          | Jackson     | Sealed            | Access Place          | Intersection with Railway St Jackson              | 0.123          | 8             | 4C               |
| 509     | Jackson Rd               | Jackson     | Sealed            | Access Street         | Intersection with Railway St Jackson              | 0.187          | 8             | 3C               |
| 730     | Jackson St               | Roma        | Sealed            | Access Place          | Intersection with Bowen St                        | 0.603          | 2             | 2A               |
| 396     | James St                 | Mungallala  | Unsealed          | Access Place          | Intersection with Railway Rd                      | 0.180          | 10            | 3E               |
| 721     | Karalee Ct               | Roma        | Sealed            | Access Place          | Intersection with Bowen St                        | 0.299          | 2             | 1A               |
| 385     | Kimbler Rd               | Roma        | Sealed            | Industrial Access     | Intersection with Barnard Rd                      | 1.239          | 3             | 6C               |
| 522     | King St                  | Surat       | Sealed            | Access Street         | Intersection with Talavera Rd (Urban boundary)    | 0.532          | 11            | 2C               |
| 691     | Kirkbride St             | Roma        | Sealed / Unsealed | Access Place          | Intersection with Powell St                       | 0.450          | 1             | 3D               |
| 701     | Koy St                   | Roma        | Sealed            | Access Place          | Intersection with Miscamble St                    | 0.123          | 1             | 3E               |
| 814     | Lake Neverfill Access Rd | Roma        | Unsealed          | Access Place          | Intersection with Campbell Park Rd                | 0.369          | 3             | 5C               |
| 693     | Lalor St                 | Roma        | Sealed            | Access Place          | Intersection with Powell St                       | 0.240          | 1             | 2D               |
| 695     | Laman St                 | Roma        | Sealed            | Access Place          | Intersection with Kirkbride St                    | 0.122          | 1             | 3D               |
| 570     | Landsborough St          | Wallumbilla | Sealed            | Access Place          | Intersection with Russel St                       | 0.439          | 12            | 4C               |
| 501     | Langton Av               | Yuleba      | Sealed            | Access Place          | Intersection with Warrego Hwy                     | 0.123          | 13            | 4C               |
| 655     | Lewis St                 | Roma        | Sealed            | Access Place          | Intersection with McDowall St                     | 0.386          | 2             | 6B               |
| 649     | Lewis St N               | Roma        | Unformed          | Access Place          | Ends at intersection with Bungil Rd               | 0.151          | 2             | 6A               |
| 662     | Lewis St South           | Roma        | Sealed / Unsealed | Access Place          | Intersection with Chrystal St                     | 0.524          | 2             | 6C               |
| 765     | Lindsay Ct               | Roma        | Sealed            | Industrial Access     | Intersection with Billy Bob Way                   | 0.266          | 3             | 5C               |
| 824     | Linton St                | Roma        | Sealed            | Industrial Access     | Intersection with Raglan St                       | 0.447          | 2             | 2C               |
| 448     | Liverpool St             | Mitchell    | Sealed            | Access Place          | Intersection with Mitchell St George Rd           | 0.223          | 5             | 3A               |
| 723     | Lockyer Cr               | Roma        | Sealed            | Access Place          | Intersection with Beetson Dr                      | 0.183          | 2             | 1A               |
| 846     | Lomandra Av              | Roma        | Sealed            | Access Place          | Intersection with Acacia Rd                       | 0.233          | 2             | 1A               |
| 547     | Louisa St                | Mitchell    | Sealed            | Access Place          | Intersection with Eton St                         | 2.190          | 4             | 5D               |
| 646     | Lovell St                | Roma        | Sealed            | Major Urban Collector | Intersection with Edwardes St North               | 0.876          | 1             | 5E               |
| 728     | Luff St                  | Roma        | Sealed            | Access Place          | Intersection with Foott St                        | 0.437          | 2             | 2B               |
| 603     | Madison Tce              | Roma        | Sealed            | Access Place          | Intersection with Edwardes St North               | 0.315          | 1             | 6D               |
| 594     | Maiden St                | Roma        | Sealed            | Access Place          | North of intersection with Martin St              | 0.441          | 1             | 4B               |
| 656     | Major St                 | Roma        | Sealed            | Access Place          | Intersection with McDowall St                     | 0.475          | 2             | 6A               |
| 647     | Major St North           | Roma        | Sealed            | Rural Residential     | Intersection with George St East                  | 0.230          | 2             | 6A               |
| 661     | Major St South           | Roma        | Sealed            | Access Place          | Intersection with Rae St                          | 0.197          | 2             | 6B               |
| 523     | Marcus St                | Surat       | Sealed            | Access Place          | Intersection with Augusta St                      | 1.060          | 11            | 4B               |
| 449     | Margaret St              | Mitchell    | Sealed            | Access Place          | Intersection with Rugby St                        | 0.171          | 4             | 4E               |
| 645     | Marsden Ct               | Roma        | Sealed            | Access Place          | Cul de sac - ends at intersection with Borland St | 0.157          | 1             | 50               |
| 592     | Martin St                | Roma        | Sealed            | Access Place          | Intersection with Carnarvon Hwy                   | 0.135          | 1             | 4B               |
| 450     | Mary St                  | Mitchell    | Sealed            | Access Place          | Intersection with Eton St                         | 2.172          | 4             | 4D               |
| 634     | May St                   | Roma        | Sealed            | Access Place          | Intersection with Carnarvon Hwy                   | 0.459          | 1             | 4E               |
| 574     | May St                   | Wallumbilla | Sealed            | Access Street         | Intersection with Silo Rd                         | 2.251          | 12            | 3D               |
| 658a    | Mayne St                 | Roma        | Sealed            | Commercial            | Intersection with Arthur St                       | 0.393          | 2             | 4B               |
| 658b    | Mayne St                 | Roma        | Sealed            | Access Place          | Intersection with Arthur St                       | 0.400          | 2             | 3B               |
| 651a    | McDowall St              | Roma        | Sealed            | Minor Urban Collector | Intersection with Riggers Rd                      | 0.830          | 2             | 6A               |
| 651b    | McDowall St              | Roma        | Sealed            | Commercial            | Intersection with Riggers Rd                      | 0.524          | 2             | 5A               |
|         |                          |             |                   |                       |                                                   |                |               |                  |
| 651c    | McDowall St              | Roma        | Sealed            | Minor Urban Collector | Intersection with Riggers Rd                      | 1.573          | 2             | 3A               |

| Road_No    | Road Name         | Town              | Surface  | Category              | Start Description                                                 | Length<br>(km) | Map<br>Number | Map<br>Reference |
|------------|-------------------|-------------------|----------|-----------------------|-------------------------------------------------------------------|----------------|---------------|------------------|
| 626        | McEwen St         | Roma              | Sealed   | Access Place          | Intersection with Miscamble St                                    | 0.413          | 1             | 5D               |
| 591        | McPhie St         | Roma              | Sealed   | Rural Residential     | East of intersection with Edwardes St North                       | 1.603          | 1             | 50<br>5A         |
| 709        | Miscamble St      | Roma              | Sealed   | Minor Urban Collector | Intersection with Edwardes St North                               | 2.316          | 1             | 4D               |
| 644        | Miscamble St East | Roma              | Sealed   | Rural Residential     | Intersection with Edwardes St North                               | 2.188          | 3             | 2A               |
| 310        | Mossvale Rd       | Yuleba            | Unsealed | Rural Residential     | Intersection with Warrego Hwy                                     | 1.208          | 13            | 4B               |
| 451        | Moyles Ln         | Mitchell          | Sealed   | Access Place          | Intersection with Louisa St                                       | 0.135          | 5             | 5B               |
| 715        | Mullavey St       | Roma              | Sealed   | Access Place          | Intersection with Kirkbride St                                    | 0.345          | 1             | 3E               |
| 667        | Newbon St         | Roma              | Sealed   | Access Place          | Intersection with Tiffin St                                       | 0.315          | 2             | 6C               |
| 452        | Newcastle St      | Mitchell          | Sealed   | Access Place          | Intersection with Isabella St                                     | 0.098          | 4             | 3E               |
| 625        | Nightingale St    | Roma              | Sealed   | Access Place          | Intersection with Miscamble St                                    | 0.215          | 1             | 5D               |
| 755        | Nixon Ln          | Roma              | Unsealed | Minor Access          | Intersection with Upper Bowen St                                  | 0.137          | 3             | 5C               |
| 743        | Norman Ct         | Roma              | Sealed   | Access Place          | Intersection with Fairway Dr                                      | 0.064          | 2             | 4D               |
| 754        | Northern Rd       | Roma              | Sealed   | Major Urban Collector | Intersection with May St                                          | 2.047          | 1             | 4C               |
| 716        | Nuss St           | Roma              | Sealed   | Access Place          | Intersection with William St                                      | 0.171          | 1             | 4E               |
| 852        | Olsen Ct          | Roma              | Sealed   | Access Place          | Intersection with Wheeler Drive                                   | 0.067          | 1             | 1E               |
| 454        | Oxford St         | Mitchell          | Sealed   | Minor Urban Collector | Intersection with Louisa St                                       | 1.531          | 4             | 4E               |
|            | Oxley St          | Yuleba            | Unsealed | Access Place          | Intersection with Warrego Hwy                                     | 0.205          | 13            | 2B               |
| 613        | Parker St         | Roma              | Sealed   | Access Place          | Intersection with Cottell St                                      | 0.149          | 1             | 25<br>2E         |
| 579        | Perry St          | Yuleba            | Sealed   | Access Street         | Intersection with Warrego Hwy                                     | 1.915          | 13            | 3E               |
| 666        | Philip St         | Roma              | Sealed   | Access Place          | Intersection with Lewis St South                                  | 0.432          | 2             | 5C               |
| 692        | Powell St         | Roma              | Sealed   | Access Place          | Intersection with Kirkbride St                                    | 0.544          | 1             | 3D               |
| 829        | Power Station Rd  | Roma              | Sealed   | Access Place          | Intersection with Warrego Hwy                                     | 0.229          | 3             | 5C               |
| 763        | Primaries Rd      | Roma              | Sealed   | Industrial Access     | Intersection with Billy Bob Way                                   | 0.239          | 3             | 50<br>5D         |
| 652        | Prince St         | Roma              | Sealed   | Access Street         | Intersection with William St                                      | 0.365          | 1             | 4E               |
| 552a       | Queen St          | Amby              | Sealed   | Access Street         | East of Intersection with Chambers St                             | 0.491          | 6             | 3D               |
| 552b       | Queen St          | Amby              | Sealed   | Access Street         | East of Intersection with Chambers St                             | 0.128          | 6             | 3D<br>3D         |
| 552c       | Queen St          | Amby              | Sealed   | Access Street         | East of Intersection with Chambers St                             | 0.697          | 6             | 4D               |
| 713        | Queen St          | Roma              | Sealed   | Minor Urban Collector | Intersection with Miscamble St                                    | 0.860          | 2             | 40<br>4A         |
| 512        | Queen St          | Jackson           | Sealed   | Access Place          | Intersection with Edward St                                       | 0.130          | 8             | 4A<br>4C         |
| 672a       | Quintin St        | Roma              | Sealed   | Access Place          | Intersection with Warrego Hwy                                     | 0.093          | 1             | 4C 4E            |
| 672b       | Quintin St        | Roma              | Sealed   | Major Urban Collector | Intersection with Warrego Hwy                                     | 1.629          | 2             | 4L<br>4B         |
| 672c       | Quintin St        | Roma              | Sealed   | Access Street         | Intersection with Warrego Hwy                                     | 0.431          | 2             | 4B<br>4C         |
| 455        | Racecourse Rd     | Mitchell          | Sealed   | Access Street         | Intersection with River Rd                                        | 1.675          | 2             | 1D               |
| 565        | Racecourse Rd     | Injune            | Unsealed | Rural Residential     | Intersection with Carnarvon Hwy                                   | 1.511          | 7             | 2C               |
| 660        | Rae St            | Roma              | Sealed   | Access Place          | Intersection with Tiffin St                                       | 0.251          | 2             | 6B               |
| 659        | Rae St West       | Roma              | Sealed   | Access Street         | Intersection with Whyndam St                                      | 0.129          | 2             | 5B               |
| 670        | Raglan St East    | Roma              | Sealed   | Access Place          | Intersection with Charles St South                                | 0.129          | 2             | 4C               |
| 668        | Raglan St West    |                   | Sealed   | Major Urban Collector | Intersection with Quintin St                                      | 1.382          | 2             | 2C               |
|            | Railway Parade    | Roma              | Sealed   | Access Place          |                                                                   |                | 7             |                  |
| 560<br>584 | Railway St        | Injune<br>Jackson | Sealed   | Access Place          | Intersection with First Ave<br>Intersection with Queen St Jackson | 0.315          | /             | 4C<br>3C         |
|            |                   |                   |          | Access Place          |                                                                   |                | 0             |                  |
| 611        | Rayner St         | Roma              | Unsealed |                       | Intersection with Powell St                                       | 0.121          | 1             | 3D               |
| 689        | Reid St           | Roma              | Sealed   | Access Place          | Intersection with Everingham Ave                                  | 0.238          | 1             | 3C               |
| 768        | Riggers Rd NI     | Roma              | Sealed   | Access Place          | Intersection with McDowall St                                     | 0.132          | 3             | 1D               |
| 769        | Riggers Rd Sl     | Roma              | Sealed   | Access Place          | Intersection with McDowall St                                     | 0.142          | 3             | 1D               |
| 456        | River Rd          | Mitchell          | Unsealed | Access Place          | Intersection with Surat Tara Rd                                   | 1.086          | 4             | 2C               |
| 588        | Robert St         | Surat             | Sealed   | Access Street         | Intersection with Alice St                                        | 0.991          | 11            | 4C               |
| 677        | Robertson St      | Roma              | Sealed   | Access Place          | Intersection with Edwardes St South                               | 0.233          | 2             | 5C               |

| Road_No | Road Name          | Town        | Surface  | Category              | Start Description                    | Length<br>(km) | Map<br>Number | Map<br>Reference |
|---------|--------------------|-------------|----------|-----------------------|--------------------------------------|----------------|---------------|------------------|
| 615     | Robusta Dr         | Roma        | Sealed   | Access Place          | Intersection with Currey St          | 0.457          | 1             | 1E               |
| 604     | Roma Cres          | Roma        | Sealed   | Access Place          | Intersection with Miscamble St       | 0.137          | 1             | 6D               |
| 383     | Roma Downs Rd      | Roma        | Sealed   | Rural Residential     | Intersection with Billy Bob Way      | 3.238          | 3             | 5E               |
| 562     | Ronald St          | Injune      | Sealed   | Access Place          | Starts north of First Ave            | 0.809          | 7             | 4C               |
| 480     | Rose Smith Ln      | Muckadilla  | Unsealed | Access Place          | Intersection with Centenary Dr       | 0.208          | 9             | 4C               |
| 722     | Rosedale Cl        | Roma        | Sealed   | Access Place          | Intersection with Bowen St           | 0.175          | 2             | 1A               |
| 387     | Roslyn Dr          | Roma        | Sealed   | Rural Residential     | Intersection with Beaumont Dr        | 1.738          | 3             | 5B               |
| 457     | Rugby St           | Mitchell    | Sealed   | Access Street         | Intersection with Louisa St          | 1.147          | 4             | 4E               |
| 490     | Russel St          | Wallumbilla | Sealed   | Minor Urban Collector | Intersection with East St            | 0.958          | 12            | 3B               |
| 705     | Russell St         | Roma        | Sealed   | Access Place          | Intersection with Duke St            | 0.380          | 1             | 3E               |
| 550     | Saleyards Rd       | Mitchell    | Sealed   | Rural Residential     | Intersection with Warrego Hwy        | 0.708          | Refer Rura    | l Road Register  |
| 524     | Sarah St           | Surat       | Sealed   | Access Place          | Intersection with William St         | 0.595          | 11            | 4D               |
| 699     | Saunders St        | Roma        | Sealed   | Access Place          | Intersection with Nuss St            | 0.407          | 1             | 4E               |
| 553     | School St East     | Amby        | Sealed   | Access Street         | Intersection with Queen St Amby      | 0.427          | 6             | 4C               |
| 544a    | School St West     | Mungallala  | Unsealed | Access Place          | Intersection with Charleville Rd     | 0.233          | 10            | 4B               |
| 544b    | School St West     | Mungallala  | Unsealed | Minor Access          | Intersection with Charleville Rd     | 0.121          | 10            | 4B               |
| 479     | Scott St           | Muckadilla  | Unsealed | Access Place          | Intersection with Centenary Dr       | 0.193          | 9             | 4C               |
| 499     | Scott St           | Yuleba      | Sealed   | Access Street         | Intersection with Perry St           | 0.369          | 13            | 3D               |
| 559     | Second Av          | Injune      | Sealed   | Access Street         | Intersection with Railway Pde        | 0.640          | 7             | 4C               |
| 467     | Sheffield St       | Mitchell    | Sealed   | Access Place          | Intersection with Ann St             | 0.170          | 4             | 4E               |
| 395     | Short St           | Mitchell    | Sealed   | Access Street         | Intersection with Louisa St          | 0.430          | 5             | 4B               |
| 808B    | Short St           | Roma        | Sealed   | Industrial Access     | George Street East                   | 2.016          | 3             | 2A               |
| 466     | Showground Rd      | Mitchell    | Unsealed | Access Place          | Intersection with Louisa St          | 0.649          | 5             | 5C               |
| 486     | Showgrounds Rd     | Wallumbilla | Unsealed | Access Place          | Intersection with Warrego Hwy        | 0.298          | 12            | 3C               |
| 614     | Shumba Ave         | Roma        | Sealed   | Access Place          | Intersection with Robusta Dr         | 0.105          | 1             | 1E               |
| 493     | Silo Rd            | Wallumbilla | Sealed   | Industrial Access     | Intersection with Warrego Highway    | 0.451          | 12            | 6D               |
| 461     | Slateys Ln         | Mitchell    | Unsealed | Access Place          | Intersection with Alice St           | 1.556          | 4             | 5B               |
| 459     | Sophia St          | Mitchell    | Sealed   | Industrial Access     | Intersection with Oxford St          | 0.218          | 5             | 2A               |
| 732     | South St           | Roma        | Sealed   | Access Street         | Intersection with Whip St            | 0.629          | 2             | 2B               |
| 719     | Soutter St         | Roma        | Sealed   | Access Street         | Intersection with Queen St           | 0.697          | 2             | 3A               |
| 680     | Soutter St South   | Roma        | Sealed   | Industrial Access     | Intersection with Twine St           | 0.173          | 2             | 3C               |
| 717     | Spencer St         | Roma        | Sealed   | Access Place          | Intersection with McDowall St        | 0.462          | 2             | 4A               |
| 679     | Spencer St South   | Roma        | Sealed   | Industrial Access     | Intersection with Chrystal St        | 0.906          | 2             | 3C               |
| 657     | Station St         | Roma        | Sealed   | Access STreet         | Intersection with Tiffin St          | 0.916          | 2             | 5B               |
| 537     | Station St North   | Injune      | Sealed   | Access Place          | Intersection with First Ave          | 0.401          | 7             | 4C               |
| 580     | Stephenson St      | Yuleba      | Sealed   | Access Street         | Intersection with Forestry Rd        | 1.618          | 13            | 2C               |
| 468     | STP Rd             | Mitchell    | Unsealed | Access Street         | Intersection with By-pass Rd         | 0.375          | 5             | 5A               |
| 528     | Surat Water Access | Surat       | Unsealed | Access Place          | Intersection with Treatment Plant Rd | 0.094          | 11            | 2B               |
| 724     | Tate Pl            | Roma        | Sealed   | Access Place          | Intersection with Lockyer Crt        | 0.078          | 2             | 1A               |
| 690     | Taylor St          | Roma        | Sealed   | Access Street         | Intersection with Carnarvon Hwy      | 0.403          | 1             | 4D               |
| 690     | Taylor St          | Roma        | Sealed   | Access Place          | Intersection with Carnarvon Hwy      | 0.438          | 1             | 4D               |
| 619     | Taylor St East     | Roma        | Sealed   | Access Street         | Intersection with Borland St         | 0.262          | 1             | 5C               |
| 513     | Tennis Rd          | Jackson     | Unsealed | Access Place          | Intersection with Edward St          | 0.144          | 8             | 4C               |
| 561     | Third Av           | Injune      | Sealed   | Minor Urban Collector | Intersection with Fourth Ave         | 0.621          | 7             | 4C               |
| 688a    | Tiffin St          | Roma        | Sealed   | Access Place          | Intersection with Warrego Hwy        | 0.217          | 2             | 6B               |
| 688b    | Tiffin St          | Roma        | Sealed   | Industrial Access     | Intersection with Warrego Hwy        | 0.460          | 2             | 6B               |
| 688c    | Tiffin St          | Roma        | Sealed   | Industrial Access     | Intersection with Warrego Hwy        | 1.070          | 2             | 6C               |