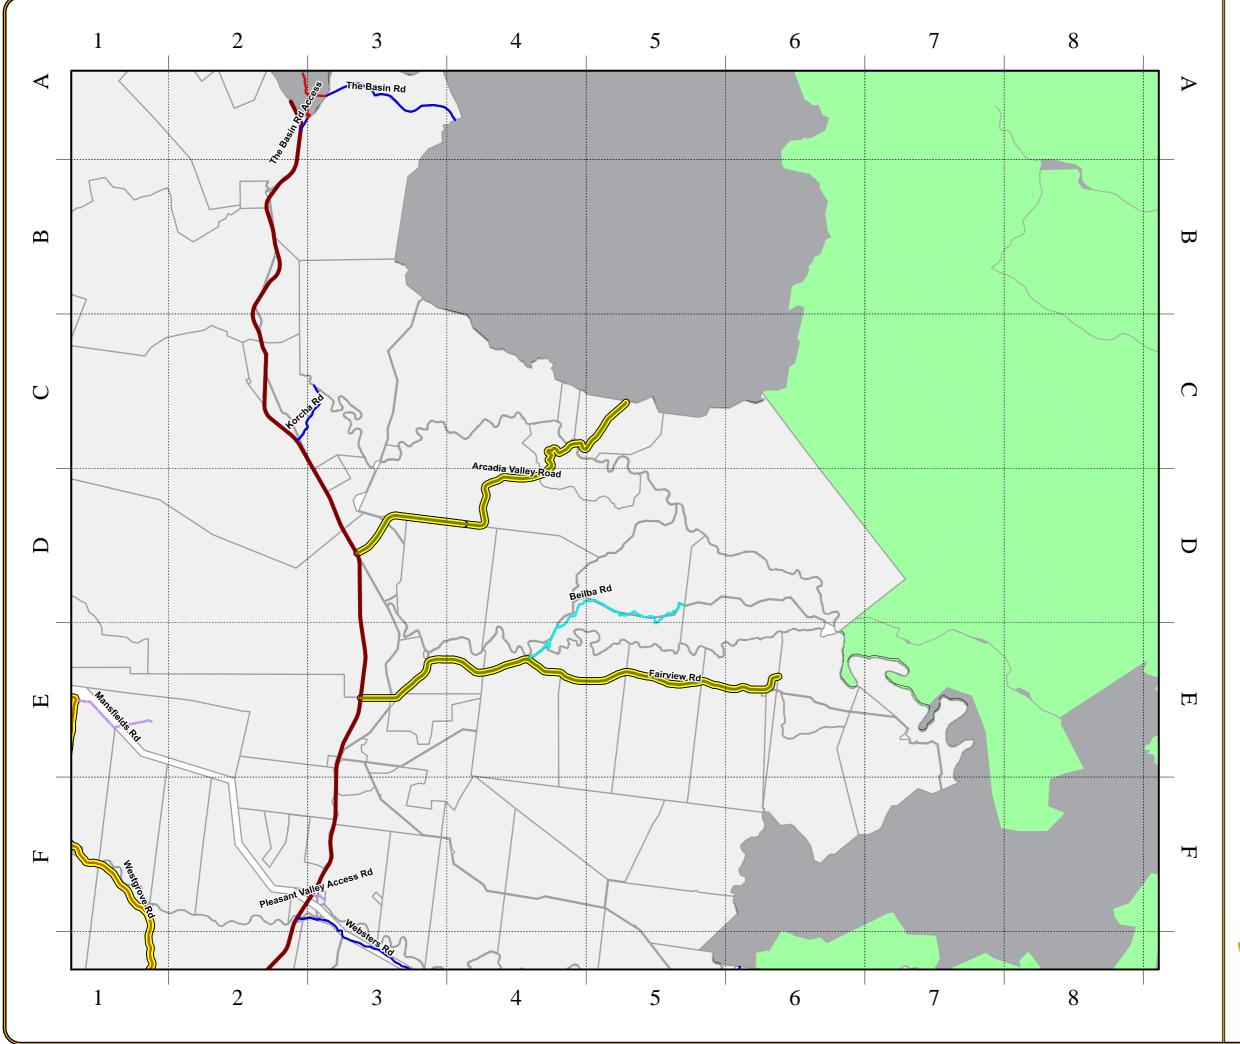

Map No. 18

### Mapping Provides an Indication of Approximate Location Only

Any information extracted from this document (from the face of document or by scale) should be verified on site. Council takes no responsibility for the accuracy of any information contained or presented in the document. While every care has been taken to ensure the accuracy of this information, Maranoa Regional Council makes no representations or warranties about the accuracy, reliability, completeness or suitability for any particular purpose and disclaims all responsibility and liability (including without limitation, liability or negligence) for all expenses, losses, damages (including indirect or consequential damage) and costs you may occur as a result of the information being inaccurate or incomplete in any way or for any reason.

| Road_No | Road Name               | Town     | Surface           | Classification            | Start Description                                         | Length<br>(km) | Map<br>Number | Map<br>Reference |
|---------|-------------------------|----------|-------------------|---------------------------|-----------------------------------------------------------|----------------|---------------|------------------|
| 827     | Abbey Rd                | Rural    | Sealed            | Rural Access - Secondary  | Intersection with Orallo Rd                               | 0.591          | 11            | 3D               |
| 484     | Access Rd               | Rural    | Unsealed          | Rural Access - Secondary  | Intersection with Six Mile Rd                             | 0.895          | 11            | 4E               |
| 436     | Airport Dr              | Mitchell | Sealed            | Rural Residential         | Intersection with Bollon Rd                               | 0.978          | 10            | 2C               |
| 345     | Aisthorpes Ln           | Rural    | Unsealed          | Rural Access - Secondary  | Intersection with Warrego Hwy                             | 1.741          | 11            | 1E               |
| 358     | Albany Downs Rd         | Rural    | Unsealed          | Rural Access - Primary B  | Intersection with Mitchell St George Rd                   | 17.160         | 6             | 3E               |
| 48      | Albury Rd               | Rural    | Unsealed          | Rural Access - Secondary  | Intersection with Tomoo Rd                                | 13.398         | 9             | 2D               |
| 819     | Alcurah Rd              | Rural    | Unsealed          | Rural Access - Secondary  | Intersection with Cornwall Rd                             | 16.770         | 14            | 7E               |
| 147     | Aldridge Rd             | Rural    | Sealed            | Rural Access - Secondary  | Intersection with Jackson Wandoan Rd                      | 3.199          | 12            | 6E               |
| 219     | Allawa Rd               | Rural    | Unsealed          | Rural Access - Secondary  | Intersection with Pine Grove Ln                           | 1.649          | 11            | 2C               |
| 42      | Alma Downs Rd           | Rural    | Unsealed          | Rural Access - Secondary  | Intersection with Warrong Rd                              | 6.510          | 10            | 4C               |
| 54      | Amboola Crossing Rd     | Rural    | Unsealed          | Rural Access - Secondary  | Intersection with Warrego Hwy                             | 2.074          | 9             | 6A               |
| 44      | Amby North Rd           | Rural    | Sealed / Unsealed | Rural Access - Primary A  | Intersection with Queen St Amby                           | 29.791         | 10            | 5C               |
| 471     | Amby Stockroute Rd      | Rural    | Unsealed          | Rural Access - Secondary  | Intersection with Warrego Hwy                             | 1.953          | 10            | 5D               |
| 220     | Andrews Ln              | Rural    | Unsealed          | Rural Access - Secondary  | Intersection with Hodgson North Rd                        | 7.470          | 11            | 2D               |
| 296     | Angry Jungle Rd         | Rural    | Unsealed          | Rural Access - Secondary  | Intersection with Kangaroo Creek Rd                       | 4.871          | 12            | 2D               |
| 533     | Arakoola Access Rd      | Rural    | Unsealed          | Rural Access - Secondary  | Starts at Bollon Shire Boundary                           | 8.921          | 1             | 6E               |
| 322     | Arcadia Valley Road     | Rural    | Sealed            | Rural Collector - Major B | Intersection with Carnarvon Rd                            | 23.310         | 18            | 4D               |
| 261     | Arlington Access Rd     | Rural    | Unsealed          | Rural Access - Secondary  | Intersection with Bollon Rd                               | 21.293         | 5             | 6E               |
| 47      | Armadilla Rd            | Rural    | Unsealed          | Rural Access - Secondary  | Intersection with Roslin Rd                               | 4.258          | 9             | 1B               |
| 353     | Ashmount Rd             | Rural    | Sealed / Unsealed | Rural Collector - Minor   | Intersection with Mirrabooka Rd                           | 47.497         | 6             | 6A               |
| 189     | Ashneys Rd              | Rural    | Unsealed          | Rural Access - Primary A  | Intersection with Carnaravon Hwy                          | 5.667          | 15            | 2E               |
| 85      | Avalon-Tocal-Balford Rd | Rural    | Unsealed          | Rural Access - Secondary  | Intersection with East maranoa Rd (Northern Intersection) | 13.709         | 6             | 5D               |
| 398     | Baker Rd                | Rural    | Unsealed          | Rural Access - Secondary  | Intersection with Jackson Wandoan Rd                      | 2.198          | 12            | 8B               |
| 376     | Bakers Ln               | Rural    | Unsealed          | Rural Access - Secondary  | Intersection with Geoghan Rd                              | 5.514          | 11            | 4E               |
| 293     | Balgownie Rd            | Rural    | Unsealed          | Rural Access - Secondary  | Intersection with Seventeen Mile Ln                       | 1.816          | 7             | 6B               |
| 342     | Bampi Crail Rd          | Rural    | Sealed            | Rural Access - Primary B  | Intersection with Donnybrook Rd                           | 19.343         | 10            | 8B               |
| 268     | Bargunyah Rd            | Rural    | Sealed / Unsealed | Rural Access - Primary B  | Intersection with Bollon Rd                               | 32.825         | 5             | 7D               |
| 423a    | Barracks Rd             | Rural    | Unsealed          | Rural Access - Secondary  | Intersection with Six Mile Rd                             | 11.011         | 7             | 7A               |
| 423b    | Barracks Rd             | Rural    | Unformed          | Minor Access              | Intersection with Six Mile Rd                             | 3.548          | 7             | 8A               |
| 316     | Barrier Fence Rd        | Rural    | Unsealed          | Rural Access - Secondary  | Intersection with Emerys Rd                               | 7.801          | 11            | 8B               |
| 43      | Baynham Rd              | Rural    | Unsealed          | Rural Access - Secondary  | Intersection with Warrego Hwy                             | 6.633          | 10            | 3C               |
| 98      | Beardie Rd              | Rural    | Unsealed          | Rural Access - Secondary  | Intersection with Ingaby Rd                               | 2.963          | 3             | 5E               |
| 360     | Begonia Rd              | Rural    | Unsealed          | Rural Access - Primary A  | Intersection with Southern Rd                             | 43.798         | 2             | 7C               |
| 168     | Beilba Rd               | Rural    | Unsealed          | Rural Access - Primary B  | Intersection with Fairview Rd                             | 13.319         | 18            | 5D               |
| 66      | Bellevue Rd             | Rural    | Unsealed          | Rural Access - Secondary  | Intersection with Southern Rd                             | 5.440          | 7             | 5A               |
| 94      | Bendiboi Rd             | Rural    | Unsealed          | Rural Access - Secondary  | Intersection with Carnaravon Hwy                          | 5.447          | 3             | 7C               |
| 263     | Bengarcia Rd            | Rural    | Unsealed          | Rural Access - Secondary  | Intersection with Bollon Rd                               | 15.660         | 1             | 3B               |
| 237     | Berrima Rd              | Rural    | Unsealed          | Rural Access - Secondary  | Intersection with Beverley Rd                             | 6.929          | 11            | 6C               |
| 239     | Beverley Rd             | Rural    | Sealed            | Rural Access - Primary B  | Intersection with Mt Slatbush Rd                          | 9.618          | 11            | 5D               |
| 822     | Binda Access Rd         | Rural    | Unsealed          | Minor Access              | Bollon Road                                               | 7.093          | 1             | 4E               |
| 264     | Binda Rd                | Rural    | Unsealed          | Rural Access - Secondary  | Intersection with Bollon Rd                               | 8.997          | 1             | 4E               |
| 225     | Bindango Rd             | Rural    | Sealed            | Rural Access - Primary A  | Intersection with Warrego Hwy                             | 31.931         | 10            | 8D               |
| 125     | Bindaroo Rd             | Rural    | Unsealed          | Rural Access - Secondary  | Intersection with Blue Hills Rd                           | 10.560         | 11            | 6E               |
| 62      | Binya Ln                | Rural    | Unsealed          | Rural Access - Primary A  | Intersection with Mt Abunance Rd                          | 12.766         | 7             | 3A               |
| 285     | Bishops Rd              | Rural    | Unsealed          | Rural Access - Secondary  | Intersection with Pickanjinnie North Rd                   | 2.259          | 11            | 7D               |
| 300     | Blue Hills Rd           | Rural    | Unsealed          | Rural Access - Primary A  | Intersection with May Street Wallumbilla                  | 30.907         | 11            | 6E               |
| 329     | Blue Lagoon Rd          | Rural    | Sealed            | Rural Access - Primary A  | Intersection with Carnaryon Hwy                           | 11.213         | 14            | 8B               |
| 244     | Blythdale North Rd      | Rural    | Unsealed          | Rural Collector - Minor   | Intersection with Warrego Hwy                             | 22.600         | 11            | 7C               |
| 149     | Bogandilla Rd           | Rural    | Unsealed          | Rural Access - Primary B  | Intersection with Jackson Wandoan Rd                      | 10.953         | 12            | 7D               |
| 251     | Bollon Rd               | Rural    | Sealed / Unsealed | Rural Collector - Major A | Intersection with Warrego Hwy                             | 186.661        | 1             | 4C               |
| 174     | Bonnydoon Rd            | Rural    | Sealed Sealed     | Rural Access - Secondary  | Intersection with Injune Taroom Rd                        | 5.705          | 15            | 6A               |
| 861     | Borah Access Road       | Rural    | Unsealed          | Rural Access - Secondary  | Intersection with Maranoa Rd                              | 3.100          | 7             | 7E               |
| 242     | Bowens Ln               | Rural    | Unsealed          | Rural Access - Secondary  | Intersection with Warrego Hwy                             | 5.853          | 11            | 6D               |
| :-      |                         |          |                   | - I Seed Seedingary       | 1                                                         | 5.055          |               |                  |