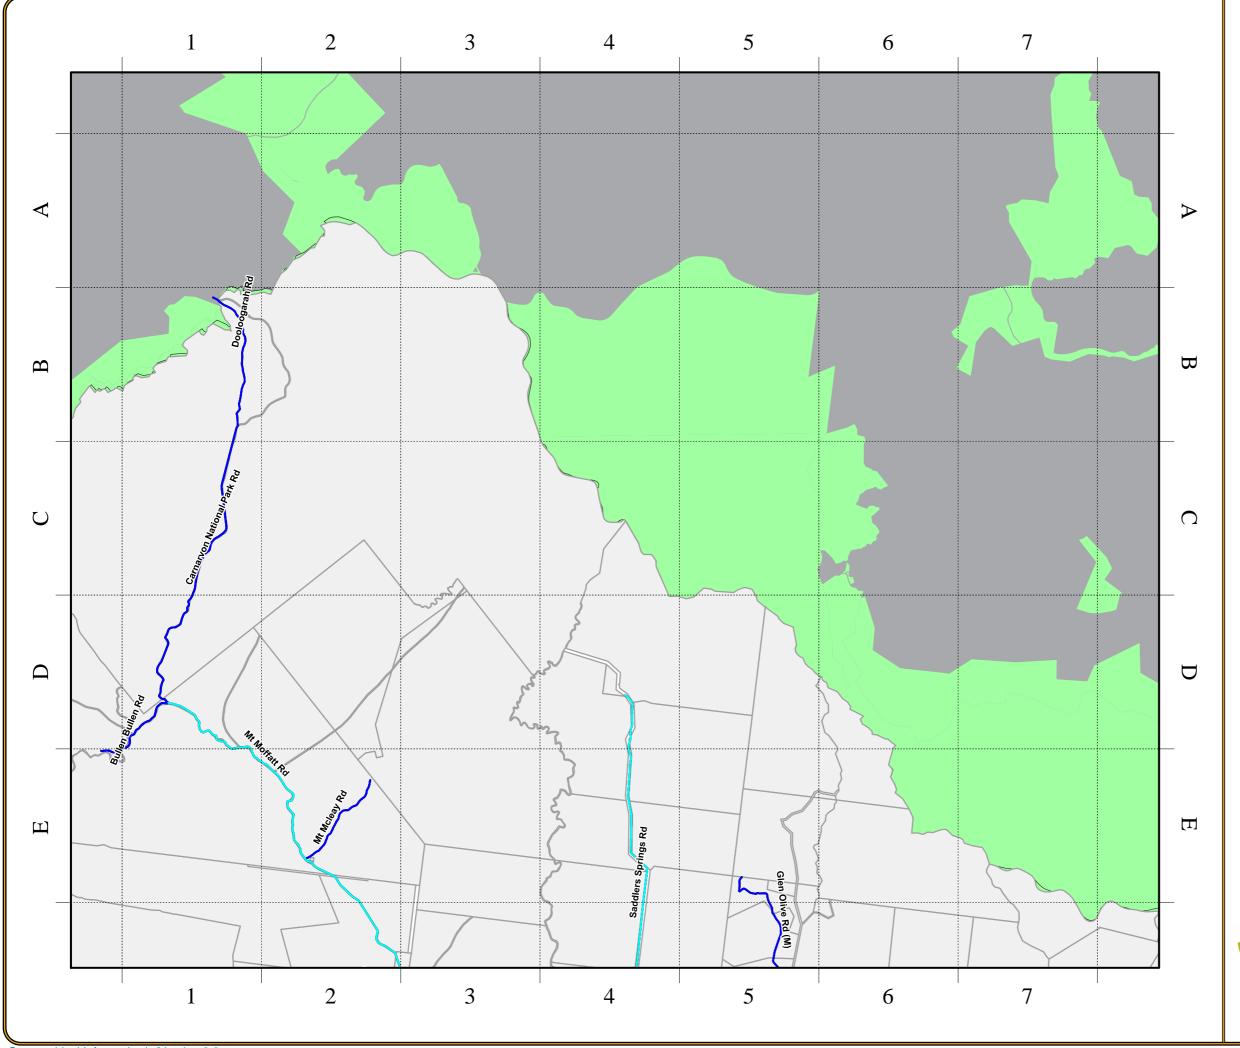

Map No. 19

### Mapping Provides an Indication of Approximate Location Only

Any information extracted from this document (from the face of document or by scale) should be verified on site. Council takes no responsibility for the accuracy of any information contained or presented in the document. While every care has been taken to ensure the accuracy of this information, Maranoa Regional Council makes no representations or warranties about the accuracy, reliability, completeness or suitability for any particular purpose and disclaims all responsibility and liability (including without limitation, liability or negligence) for all expenses, losses, damages (including indirect or consequential damage) and costs you may occur as a result of the information being inaccurate or incomplete in any way or for any reason.

| Road_No | Road Name               | Town     | Surface           | Classification            | Start Description                                         | Length<br>(km) | Map<br>Number | Map<br>Reference |
|---------|-------------------------|----------|-------------------|---------------------------|-----------------------------------------------------------|----------------|---------------|------------------|
| 827     | Abbey Rd                | Rural    | Sealed            | Rural Access - Secondary  | Intersection with Orallo Rd                               | 0.591          | 11            | 3D               |
| 484     | Access Rd               | Rural    | Unsealed          | Rural Access - Secondary  | Intersection with Six Mile Rd                             | 0.895          | 11            | 4E               |
| 436     | Airport Dr              | Mitchell | Sealed            | Rural Residential         | Intersection with Bollon Rd                               | 0.978          | 10            | 2C               |
| 345     | Aisthorpes Ln           | Rural    | Unsealed          | Rural Access - Secondary  | Intersection with Warrego Hwy                             | 1.741          | 11            | 1E               |
| 358     | Albany Downs Rd         | Rural    | Unsealed          | Rural Access - Primary B  | Intersection with Mitchell St George Rd                   | 17.160         | 6             | 3E               |
| 48      | Albury Rd               | Rural    | Unsealed          | Rural Access - Secondary  | Intersection with Tomoo Rd                                | 13.398         | 9             | 2D               |
| 819     | Alcurah Rd              | Rural    | Unsealed          | Rural Access - Secondary  | Intersection with Cornwall Rd                             | 16.770         | 14            | 7E               |
| 147     | Aldridge Rd             | Rural    | Sealed            | Rural Access - Secondary  | Intersection with Jackson Wandoan Rd                      | 3.199          | 12            | 6E               |
| 219     | Allawa Rd               | Rural    | Unsealed          | Rural Access - Secondary  | Intersection with Pine Grove Ln                           | 1.649          | 11            | 2C               |
| 42      | Alma Downs Rd           | Rural    | Unsealed          | Rural Access - Secondary  | Intersection with Warrong Rd                              | 6.510          | 10            | 4C               |
| 54      | Amboola Crossing Rd     | Rural    | Unsealed          | Rural Access - Secondary  | Intersection with Warrego Hwy                             | 2.074          | 9             | 6A               |
| 44      | Amby North Rd           | Rural    | Sealed / Unsealed | Rural Access - Primary A  | Intersection with Queen St Amby                           | 29.791         | 10            | 5C               |
| 471     | Amby Stockroute Rd      | Rural    | Unsealed          | Rural Access - Secondary  | Intersection with Warrego Hwy                             | 1.953          | 10            | 5D               |
| 220     | Andrews Ln              | Rural    | Unsealed          | Rural Access - Secondary  | Intersection with Hodgson North Rd                        | 7.470          | 11            | 2D               |
| 296     | Angry Jungle Rd         | Rural    | Unsealed          | Rural Access - Secondary  | Intersection with Kangaroo Creek Rd                       | 4.871          | 12            | 2D               |
| 533     | Arakoola Access Rd      | Rural    | Unsealed          | Rural Access - Secondary  | Starts at Bollon Shire Boundary                           | 8.921          | 1             | 6E               |
| 322     | Arcadia Valley Road     | Rural    | Sealed            | Rural Collector - Major B | Intersection with Carnarvon Rd                            | 23.310         | 18            | 4D               |
| 261     | Arlington Access Rd     | Rural    | Unsealed          | Rural Access - Secondary  | Intersection with Bollon Rd                               | 21.293         | 5             | 6E               |
| 47      | Armadilla Rd            | Rural    | Unsealed          | Rural Access - Secondary  | Intersection with Roslin Rd                               | 4.258          | 9             | 1B               |
| 353     | Ashmount Rd             | Rural    | Sealed / Unsealed | Rural Collector - Minor   | Intersection with Mirrabooka Rd                           | 47.497         | 6             | 6A               |
| 189     | Ashneys Rd              | Rural    | Unsealed          | Rural Access - Primary A  | Intersection with Carnaravon Hwy                          | 5.667          | 15            | 2E               |
| 85      | Avalon-Tocal-Balford Rd | Rural    | Unsealed          | Rural Access - Secondary  | Intersection with East maranoa Rd (Northern Intersection) | 13.709         | 6             | 5D               |
| 398     | Baker Rd                | Rural    | Unsealed          | Rural Access - Secondary  | Intersection with Jackson Wandoan Rd                      | 2.198          | 12            | 8B               |
| 376     | Bakers Ln               | Rural    | Unsealed          | Rural Access - Secondary  | Intersection with Geoghan Rd                              | 5.514          | 11            | 4E               |
| 293     | Balgownie Rd            | Rural    | Unsealed          | Rural Access - Secondary  | Intersection with Seventeen Mile Ln                       | 1.816          | 7             | 6B               |
| 342     | Bampi Crail Rd          | Rural    | Sealed            | Rural Access - Primary B  | Intersection with Donnybrook Rd                           | 19.343         | 10            | 8B               |
| 268     | Bargunyah Rd            | Rural    | Sealed / Unsealed | Rural Access - Primary B  | Intersection with Bollon Rd                               | 32.825         | 5             | 7D               |
| 423a    | Barracks Rd             | Rural    | Unsealed          | Rural Access - Secondary  | Intersection with Six Mile Rd                             | 11.011         | 7             | 7A               |
| 423b    | Barracks Rd             | Rural    | Unformed          | Minor Access              | Intersection with Six Mile Rd                             | 3.548          | 7             | 8A               |
| 316     | Barrier Fence Rd        | Rural    | Unsealed          | Rural Access - Secondary  | Intersection with Emerys Rd                               | 7.801          | 11            | 8B               |
| 43      | Baynham Rd              | Rural    | Unsealed          | Rural Access - Secondary  | Intersection with Warrego Hwy                             | 6.633          | 10            | 3C               |
| 98      | Beardie Rd              | Rural    | Unsealed          | Rural Access - Secondary  | Intersection with Ingaby Rd                               | 2.963          | 3             | 5E               |
| 360     | Begonia Rd              | Rural    | Unsealed          | Rural Access - Primary A  | Intersection with Southern Rd                             | 43.798         | 2             | 7C               |
| 168     | Beilba Rd               | Rural    | Unsealed          | Rural Access - Primary B  | Intersection with Fairview Rd                             | 13.319         | 18            | 5D               |
| 66      | Bellevue Rd             | Rural    | Unsealed          | Rural Access - Secondary  | Intersection with Southern Rd                             | 5.440          | 7             | 5A               |
| 94      | Bendiboi Rd             | Rural    | Unsealed          | Rural Access - Secondary  | Intersection with Carnaravon Hwy                          | 5.447          | 3             | 7C               |
| 263     | Bengarcia Rd            | Rural    | Unsealed          | Rural Access - Secondary  | Intersection with Bollon Rd                               | 15.660         | 1             | 3B               |
| 237     | Berrima Rd              | Rural    | Unsealed          | Rural Access - Secondary  | Intersection with Beverley Rd                             | 6.929          | 11            | 6C               |
| 239     | Beverley Rd             | Rural    | Sealed            | Rural Access - Primary B  | Intersection with Mt Slatbush Rd                          | 9.618          | 11            | 5D               |
| 822     | Binda Access Rd         | Rural    | Unsealed          | Minor Access              | Bollon Road                                               | 7.093          | 1             | 4E               |
| 264     | Binda Rd                | Rural    | Unsealed          | Rural Access - Secondary  | Intersection with Bollon Rd                               | 8.997          | 1             | 4E               |
| 225     | Bindango Rd             | Rural    | Sealed            | Rural Access - Primary A  | Intersection with Warrego Hwy                             | 31.931         | 10            | 8D               |
| 125     | Bindaroo Rd             | Rural    | Unsealed          | Rural Access - Secondary  | Intersection with Blue Hills Rd                           | 10.560         | 11            | 6E               |
| 62      | Binya Ln                | Rural    | Unsealed          | Rural Access - Primary A  | Intersection with Mt Abunance Rd                          | 12.766         | 7             | 3A               |
| 285     | Bishops Rd              | Rural    | Unsealed          | Rural Access - Secondary  | Intersection with Pickanjinnie North Rd                   | 2.259          | 11            | 7D               |
| 300     | Blue Hills Rd           | Rural    | Unsealed          | Rural Access - Primary A  | Intersection with May Street Wallumbilla                  | 30.907         | 11            | 6E               |
| 329     | Blue Lagoon Rd          | Rural    | Sealed            | Rural Access - Primary A  | Intersection with Carnaryon Hwy                           | 11.213         | 14            | 8B               |
| 244     | Blythdale North Rd      | Rural    | Unsealed          | Rural Collector - Minor   | Intersection with Warrego Hwy                             | 22.600         | 11            | 7C               |
| 149     | Bogandilla Rd           | Rural    | Unsealed          | Rural Access - Primary B  | Intersection with Jackson Wandoan Rd                      | 10.953         | 12            | 7D               |
| 251     | Bollon Rd               | Rural    | Sealed / Unsealed | Rural Collector - Major A | Intersection with Warrego Hwy                             | 186.661        | 1             | 4C               |
| 174     | Bonnydoon Rd            | Rural    | Sealed Sealed     | Rural Access - Secondary  | Intersection with Injune Taroom Rd                        | 5.705          | 15            | 6A               |
| 861     | Borah Access Road       | Rural    | Unsealed          | Rural Access - Secondary  | Intersection with Maranoa Rd                              | 3.100          | 7             | 7E               |
| 242     | Bowens Ln               | Rural    | Unsealed          | Rural Access - Secondary  | Intersection with Warrego Hwy                             | 5.853          | 11            | 6D               |
| :-      |                         |          |                   | - I Seed Seedingary       | 1                                                         | 5.055          |               |                  |