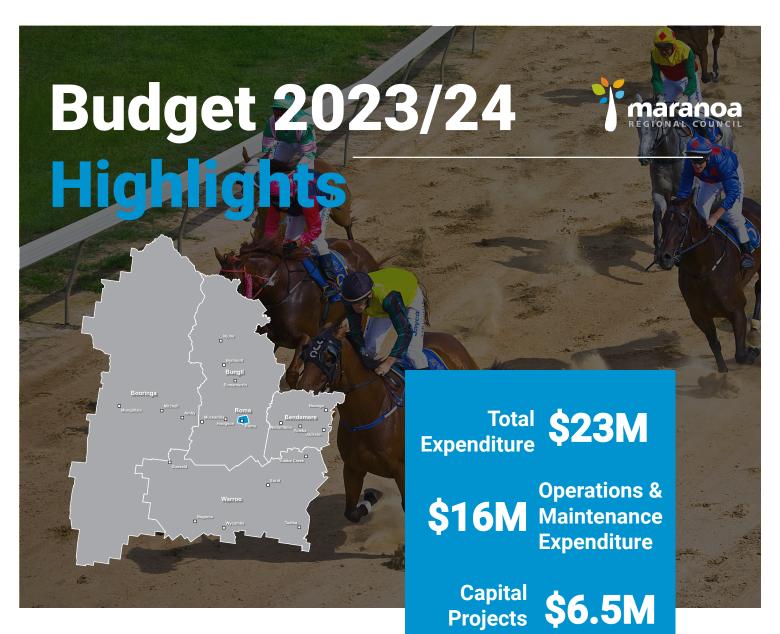

## **Our commitment to you**

Roma will continue to focus on the services that our community traditionally relies on Local Government to provide.

Roma's major event precinct, Bassett Park will see a \$2 million investment, while the Cultural Centre, utilised by a wide range of organisations and the Big Rig's Peter Keegan Museum will receive visual and audio upgrades.

The PCYC Maranoa carpark will be resealed and community engagement and design for the redevelopment of the Denise Spencer Memorial Pool will continue.

Community Safety remains a focus for Council with the significant investment in the rollout of CCTV across the region.

\$310K One-off Projects

Further investment at Bassett Park

\$2M



Denise Spencer
Memorial Pool
Design
Redevelopment

Community
Safety remains
a focus