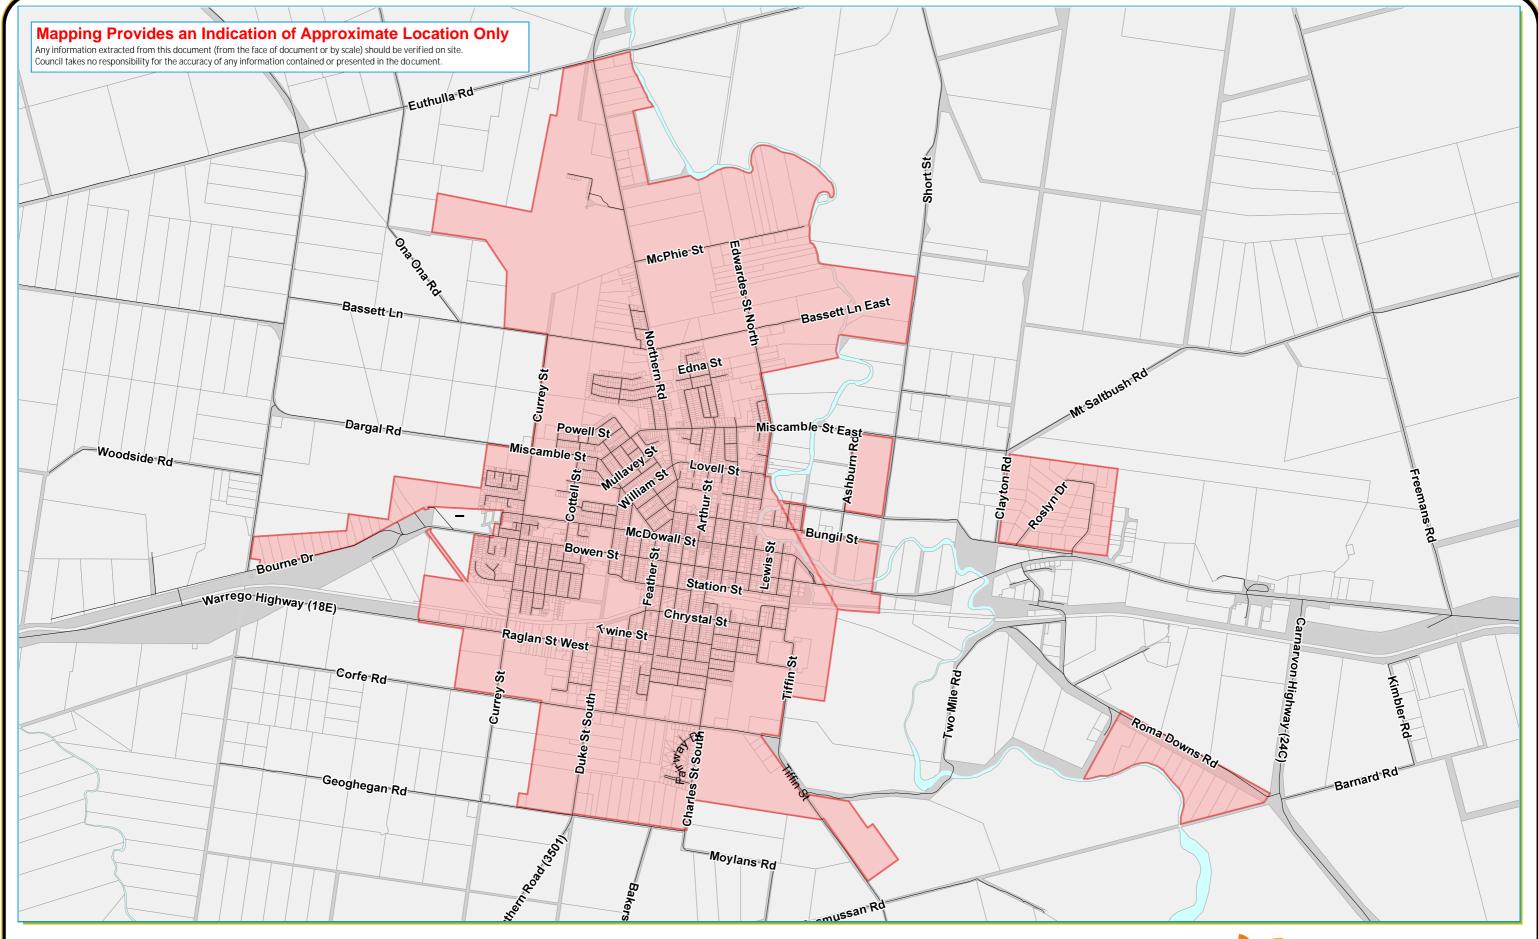

## **Roma Designated Town Area**

Designated Town Area as described in Subordinate Local Law No. 2 (Animal Management) 2011

While every care has been taken to ensure the accuracy of this information, Maranoa Regional Council makes no representations or warranties about the accuracy, reliability, completeness or suitability for any particular purpose and disclaims all responsibility and liability (including without limitation, liability or negligence) for all expenses, losses, damages (including indirect or consequential damage) and costs you may occur as a result of the information being inaccurate or incomplete in any way or for any reason.